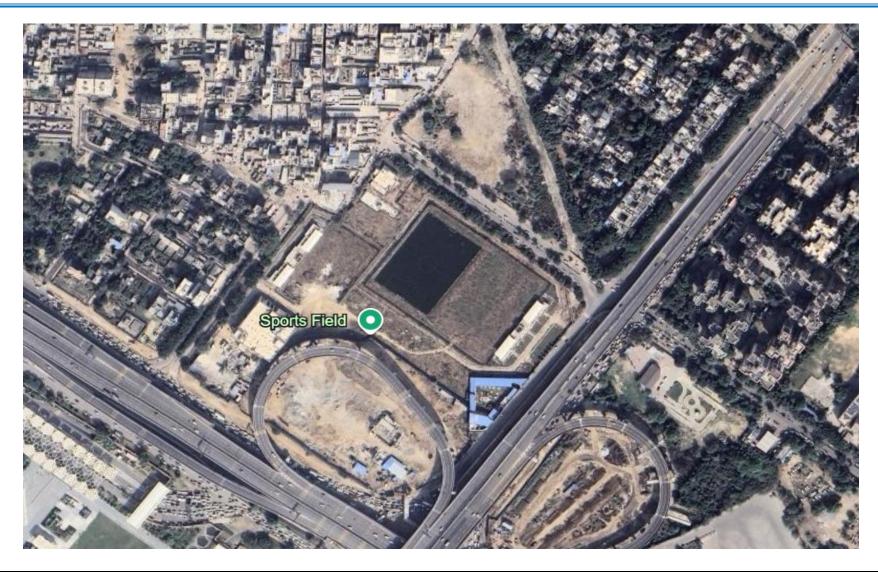

## c. Dwarka sector 23

| S. No. | Particulars  | Facility                            | Status           |
|--------|--------------|-------------------------------------|------------------|
| 1.     | Indoor -     | Admin Block                         | Work in Progress |
|        | Ground       | Cafeteria (Restaurant with Kitchen) | Work in Progress |
|        | Floor        | Office Hall                         | Work in Progress |
|        | I ap         | Conference Hall                     | Work in Progress |
|        | 3            | Physiotherapy Room                  | Work in Progress |
|        | /35          | Lift Area                           | Work in Progress |
|        |              | Fire Safety                         | Work in Progress |
|        |              | Reception Lobby                     | Work in Progress |
|        |              | AV Hall 1 (Lecture Room)            | Work in Progress |
|        |              | Pro-shop                            | Work in Progress |
|        |              | Washrooms                           | Work in Progress |
|        |              | Lounge Bar                          | Work in Progress |
|        |              | Open Hall near Entrance             | Work in Progress |
|        |              | Sports Centre                       | Work in Progress |
| 2.     | Indoor - 1st | Indoor Sports Room 1                | Work in Progress |
|        | Floor        | Gym Hall                            | Work in Progress |
|        |              | Indoor Sports Room 2                | Work in Progress |
|        |              | Aerobics/ Yoga/ Dance Room          | Work in Progress |
|        |              | AV Hall 2 (Lecture Room)            | Work in Progress |
|        |              | Washrooms                           | Work in Progress |

| S. No. | Particulars                       | Facility                                                    | Status           |
|--------|-----------------------------------|-------------------------------------------------------------|------------------|
| 3.     | Indoor – 2 <sup>nd</sup><br>Floor | Open Terrace                                                | Work in Progress |
| 4.     | Outdoor                           | Football Grounds (2) with Spectator's Stand                 | Work in Progress |
|        |                                   | Hockey Ground (1) with Spectator's Stand                    | Work in Progress |
|        |                                   | Futsal Court (2)                                            | Work in Progress |
|        |                                   | Hockey 5's Court (1)                                        | Work in Progress |
|        |                                   | Parking Area                                                | Work in Progress |
|        |                                   | Team Rooms (Hockey & Football) along with Spectator's Stand | Work in Progress |
|        |                                   | Skate Rink                                                  | Work in Progress |
|        |                                   | Children's Play Area                                        | Work in Progress |
|        |                                   | Jogging Track                                               | Work in Progress |