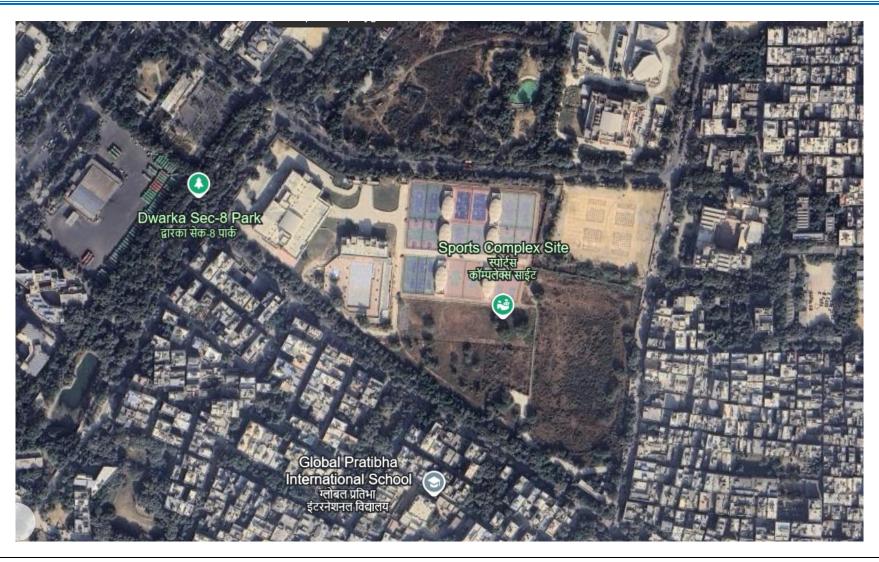

## 1.2 Overview of the facility

| 23.31 Acre            | 19.18 Acre   | 17.52 Acre                                |
|-----------------------|--------------|-------------------------------------------|
|                       | 28°35'00.3"N | 28°33'25.8"N                              |
| //°04'22.6"E - Google |              | 77°03'02.3"E - Google<br>Maps             |
| k                     |              | k <u>28°34'33.2"N</u> <u>28°35'00.3"N</u> |

#### a. Dwarka Sector 08

| S. No. | Particulars | Facility       | Status            |
|--------|-------------|----------------|-------------------|
| 1.     | Indoor      | Secretary Room | ✓                 |
|        | Ground      | CCTV Room      | ✓                 |
|        | Floor       | Office- AC     | ✓                 |
|        |             | Restroom       | Finishing pending |
|        |             | Kitchen        | Finishing pending |