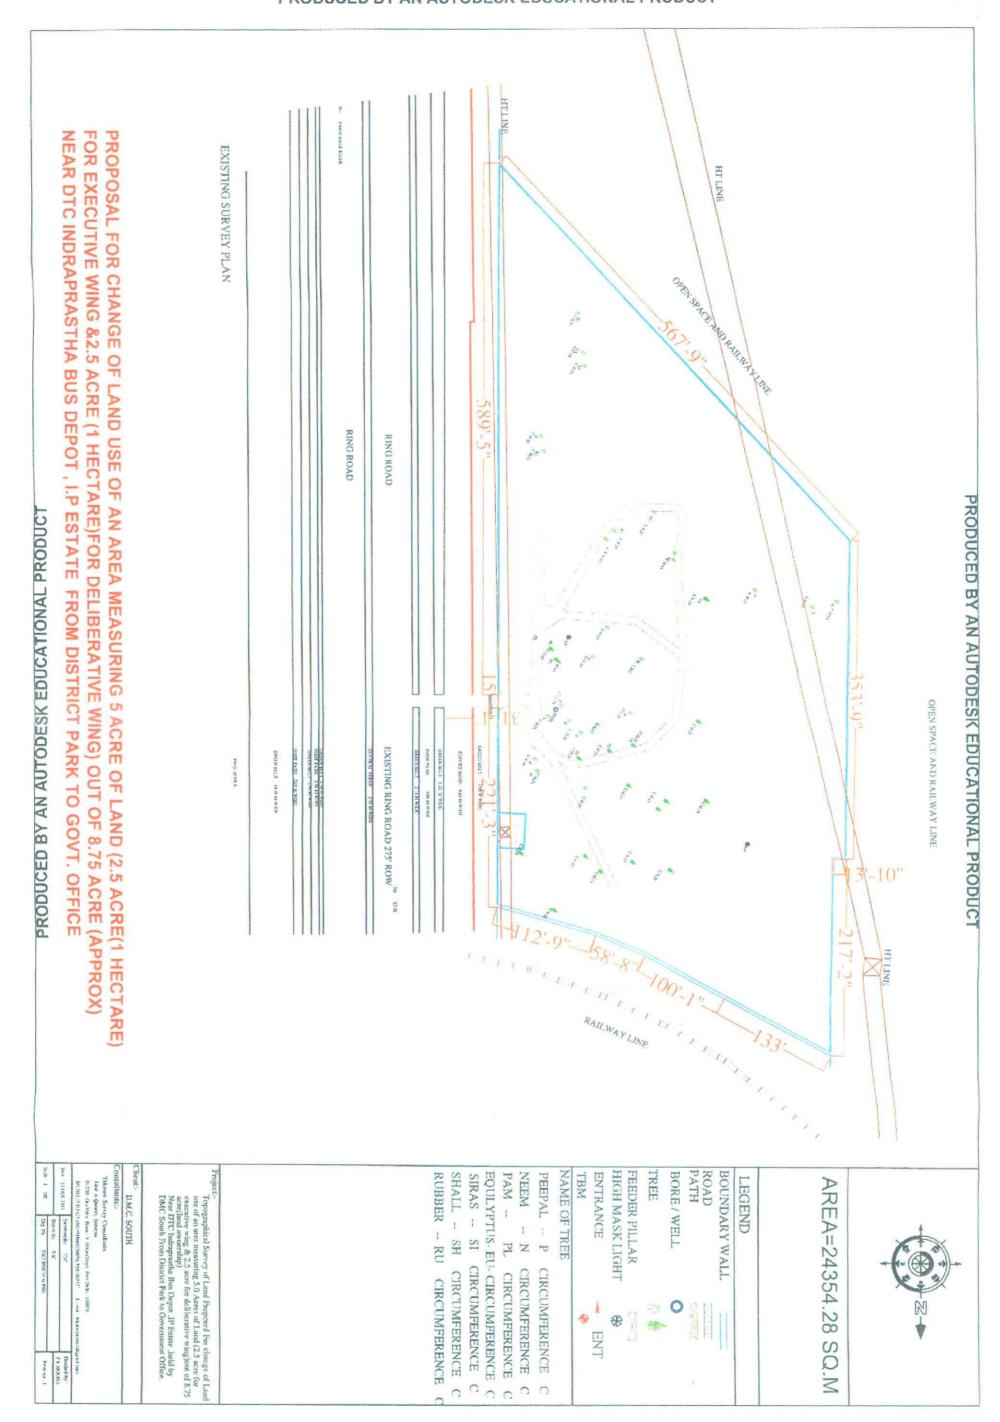

#### 2.2 Site inspection report:

"The site under reference is almost a rectangular piece of land, which is undeveloped park bounded by brick boundary wall approximately 5' high with 2' high grill. An iron gate exists on the western side of the site under reference. The existing boundary wall is broken at some places for gaining excess. A room like structure exists with a small thara on one side in the middle of the site under reference. A small plastic water tank exists along northern side of the boundary wall. A few trees exist at the site under reference most of these are along the boundary wall on four sides."

- 2.3 The Total Station survey of the site was conducted by the office of Executive Engineer, ED-7 and as per the survey report, the area of plot under reference is 5129.28 sq. m. A H.T. Line is passing through the corner of the plot and according to the Indian Electricity Rules(National Electric Code 2011), the distance provided in NBC indicated in the table (Annexture-A), after leaving the safe distance of 2.3 m from the H.T. Line the total area left for allotment to Police Station is 4240 sq.m.(approx.).
- 2.4 As per the Planning norms for Security facilities duly notified by the Central Govt. vide S.O. 2790 (E) dated 24.8.16, the plot area permitted for Police Station is up to 1.0 Ha.
- 2.5 As per the report of Dy. Director (LM) SEZ vide dated 02.05.2016 in File no. F.25(11)15/IL, the land under reference is acquired land and the possession was given by LAC/L&B to DDA on dated 21.11.1983.