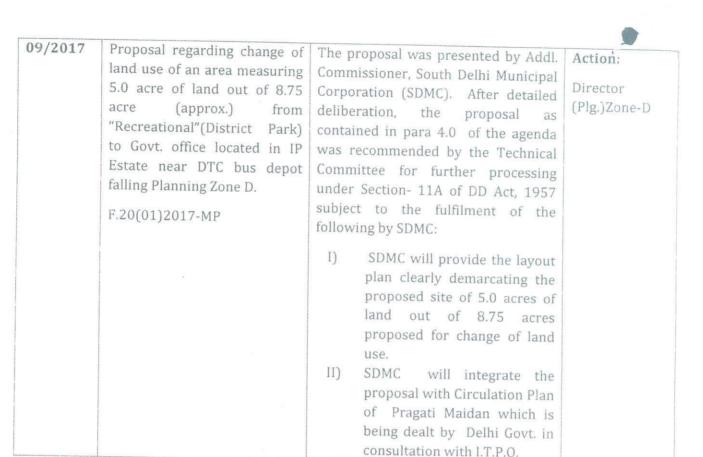

| 07/2017 | Proposed change of land use                                    |
|---------|----------------------------------------------------------------|
|         | of DDA land measuring 4240                                     |
|         | sqm. at Govind Puri in Zone-F<br>from 'Recreational' (District |
|         | Park) to 'Public & semi-Public' facilities (Police Station).   |

F.1(40)2005/MP

The proposal was presented by Director (Plg.) Zone 'F'. After detailed deliberation, the proposal contained in para 4.0 of the agenda was recommended by the Technical Committee for further processing under Section- 11A of DD Act, 1957.

Action:

Director (Plg.)Zone-F

SELHI DEVELÜRMENT AUTHORIT MASTER PLAN SECTION

/ERFIEL

:s Proposal was Considered in Ist Technical Committee meetinghelden 22.02.2017. 

Sudharfil 106,03,2017

Asstt. Dire Møster Flan manigupli 186(03)2017 5