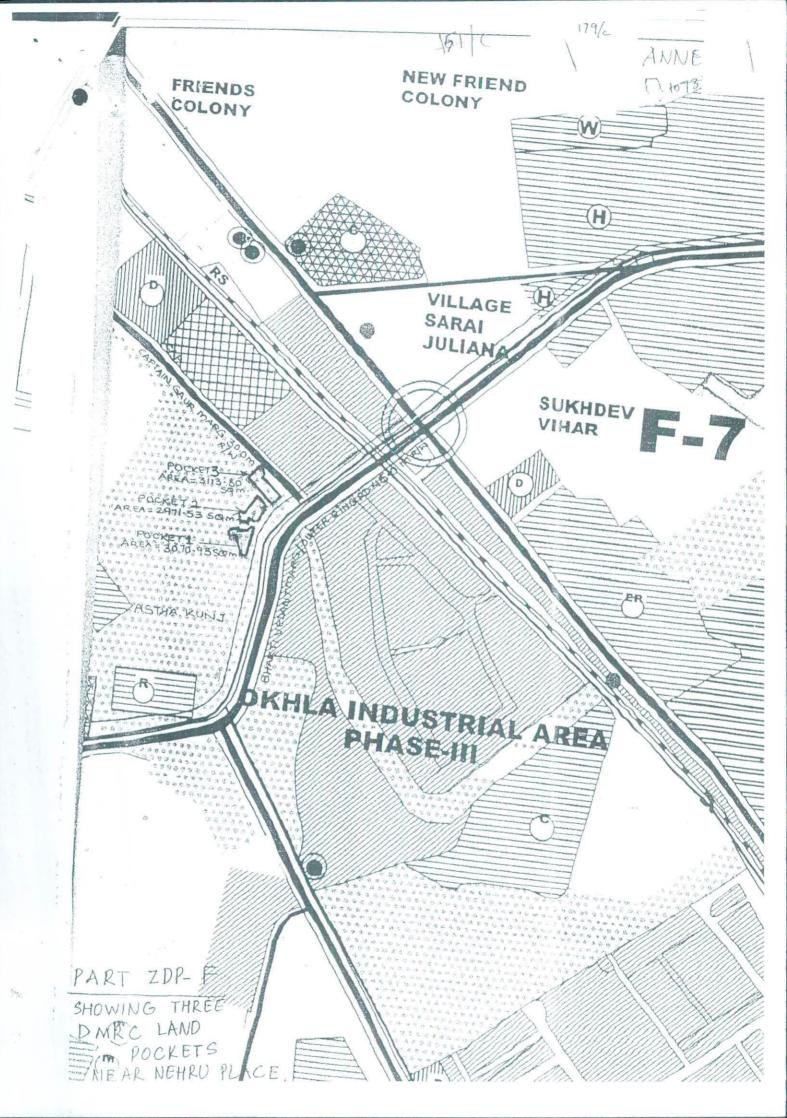

#### 2.2 Site inspection report:

"The site under reference is almost a rectangular piece of land, which is undeveloped park bounded by brick boundary wall approximately 5' high with 2' high grill. An iron gate exists on the western side of the site under reference. The existing boundary wall is broken at some places for gaining excess. A room like structure exists with a small thara on one side in the middle of the site under reference. A small plastic water tank exists along northern side of the boundary wall. A few trees exist at the site under reference most of these are along the boundary wall on four sides."

- 2.3 The Total Station survey of the site was conducted by the office of Executive Engineer, ED-7 and as per the survey report, the area of plot under reference is 5129.28 sq. m. A H.T. Line is passing through the corner of the plot and according to the Indian Electricity Rules(National Electric Code 2011), the distance provided in NBC indicated in the table (Annexture-A), after leaving the safe distance of 2.3 m from the H.T. Line the total area left for allotment to Police Station is 4240 sq.m.(approx.).
- 2.4 As per the Planning norms for Security facilities duly notified by the Central Govt. vide S.O. 2790 (E) dated 24.8.16, the plot area permitted for Police Station is up to 1.0 Ha.
- 2.5 As per the report of Dy. Director (LM) SEZ vide dated 02.05.2016 in File no. F.25(11)15/IL, the land under reference is acquired land and the possession was given by LAC/L&B to DDA on dated 21.11.1983.

| Location                                                      | Area        | Land use as<br>per MPD-<br>2021      | Land use changed<br>to                                    | Boundaries                                                                                               |  |
|---------------------------------------------------------------|-------------|--------------------------------------|-----------------------------------------------------------|----------------------------------------------------------------------------------------------------------|--|
| 1                                                             | 2           | 3                                    | 4                                                         | 5                                                                                                        |  |
| Proposed Police Station on DDA Land at Govind puri in Zone F. | 4240<br>sqm | 'Recreational'<br>(District<br>Park) | 'Public & Semi-<br>Public' facilities<br>(Police Station) | North: District Park South: 45 m Row Road (Okhla Estate Marg) East: Existing H.T.Line West: Kalkaji Fytn |  |

(Refer location map at Annexure B)