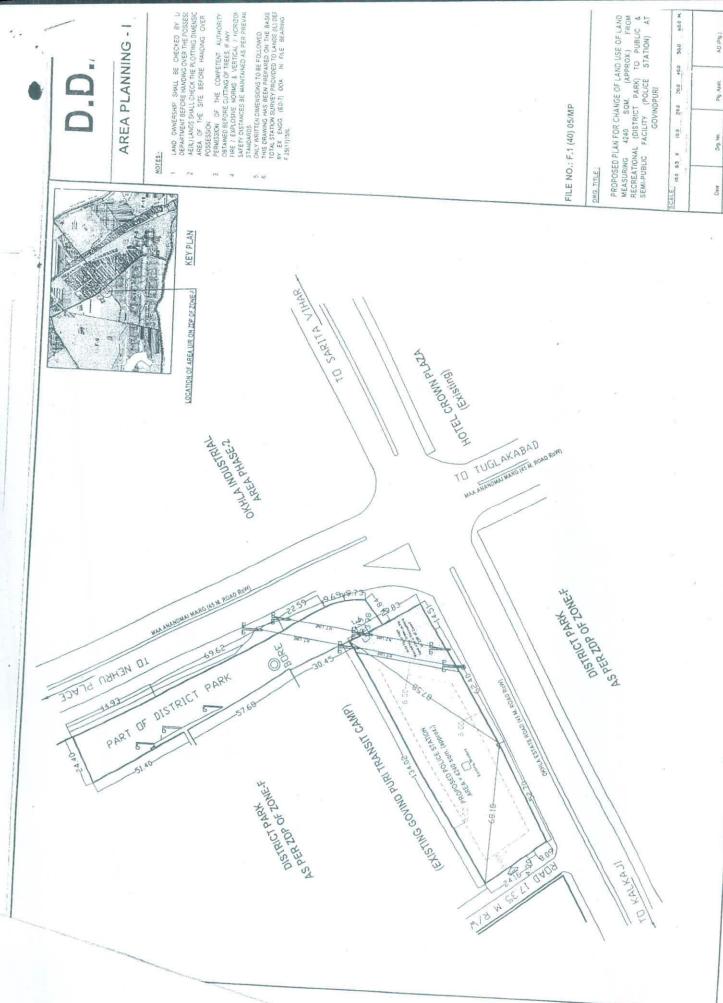

AGENDA FOR TECHNICAL COMMITTEE

No.

- F. 1 (40) 2005/MP,

Sub: Proposed change of land use of DDA land measuring 4240 sq. m. at Govind Puri in Zone-F from 'Recreational' (District Park) to 'Public & Semi-Public' facilities (Police Station).

#### 2.0 EXAMINATION:

2.1 The land use of the site under reference is 'Recreational' (District Park) as per ZDP, Zone-F and MPD-2021.

#### 2.2 Site inspection report:

"The site under reference is almost a rectangular piece of land, which is undeveloped park bounded by brick boundary wall approximately 5' high with 2' high grill. An iron gate exists on the western side of the site under reference. The existing boundary wall is broken at some places for gaining excess. A room like structure exists with a small thara on one side in the middle of the site under reference. A small plastic water tank exists along northern side of the boundary wall. A few trees exist at the site under reference most of these are along the boundary wall on four sides."

- 2.3 The Total Station survey of the site was conducted by the office of Executive Engineer, ED-7 and as per the survey report, the area of plot under reference is 5129.28 sq. m. A H.T. Line is passing through the corner of the plot and according to the Indian Electricity Rules(National Electric Code 2011), the distance provided in NBC indicated in the table (Annexture-A), after leaving the safe distance of 2.3 m from the H.T. Line the total area left for allotment to Police Station is 4240 sq.m.(approx.).
- 2.4 As per the Planning norms for Security facilities duly notified by the Central Govt. vide S.O. 2790 (E) dated 24.8.16, the plot area permitted for Police Station is up to 1.0 Ha.
- 2.5 As per the report of Dy. Director (LM) SEZ vide dated 02.05.2016 in File no. F.25(11)15/IL, the land under reference is acquired land and the possession was given by LAC/L&B to DDA on dated 21.11.1983.

| Location                                                      | Area        | Land use as<br>per MPD-<br>2021      | Land use changed<br>to                                    | Boundaries                                                                                               |  |
|---------------------------------------------------------------|-------------|--------------------------------------|-----------------------------------------------------------|----------------------------------------------------------------------------------------------------------|--|
| 1                                                             | 2           | 3                                    | 4                                                         | 5                                                                                                        |  |
| Proposed Police Station on DDA Land at Govind puri in Zone F. | 4240<br>sqm | 'Recreational'<br>(District<br>Park) | 'Public & Semi-<br>Public' facilities<br>(Police Station) | North: District Park South: 45 m Row Road (Okhla Estate Marg) East: Existing H.T.Line West: Kalkaji Fytn |  |

(Refer location map at Annexure B)