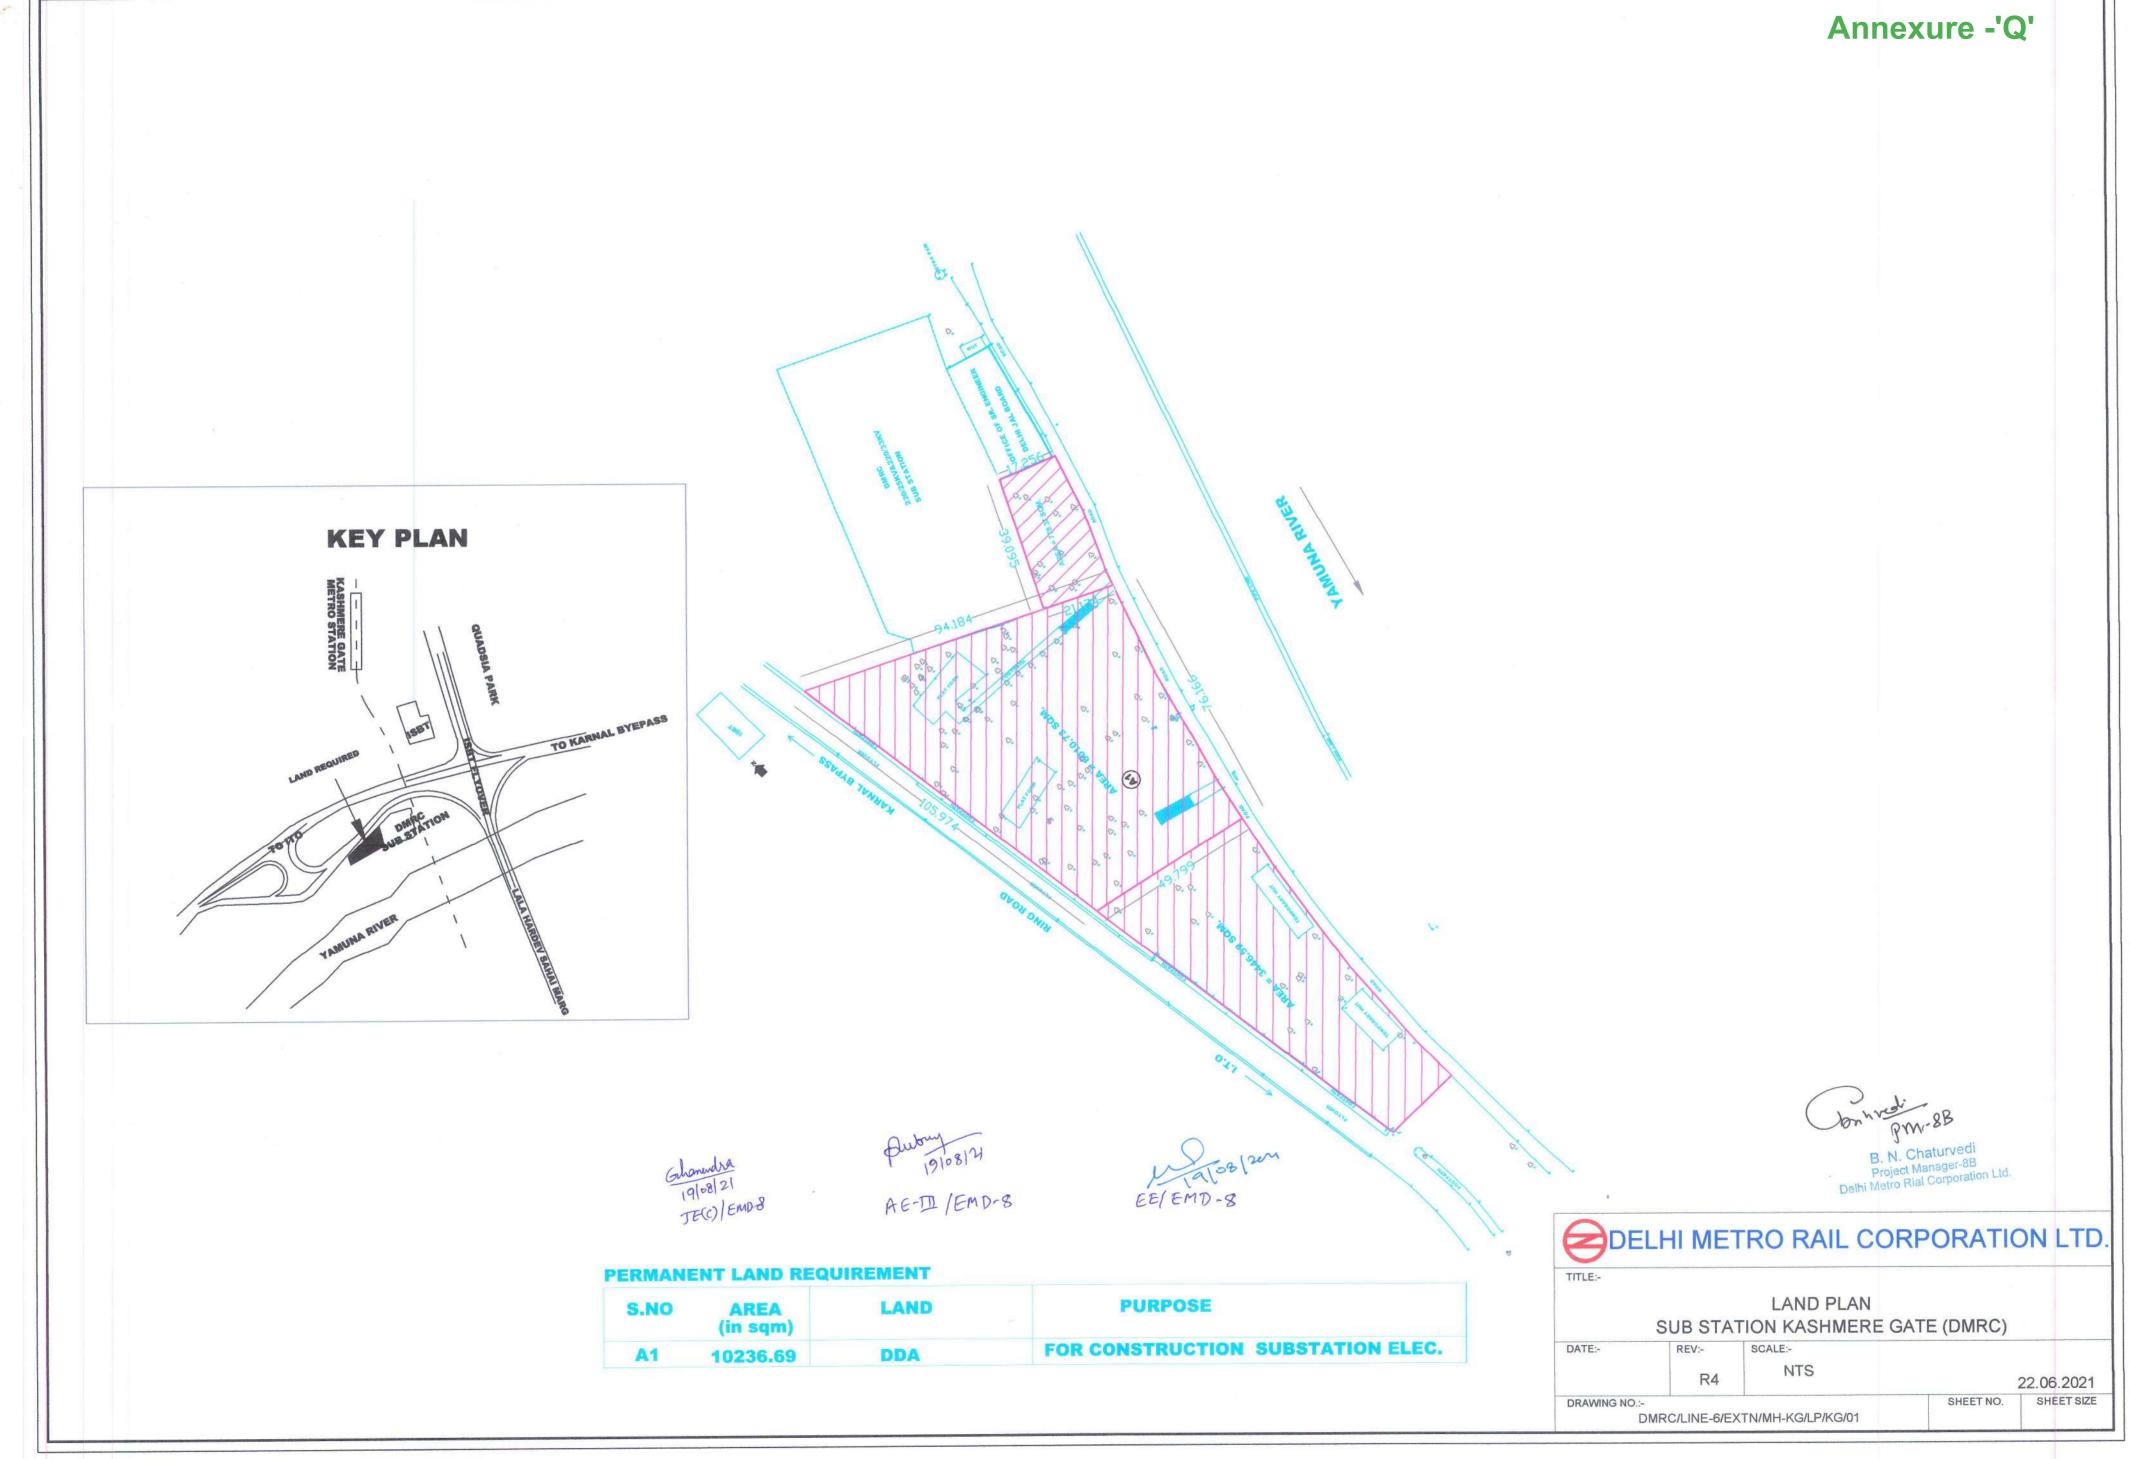

## Item No. 70/2021

Proposed Change of Land Use of an area measuring 10236.69 sqm from 'Recreational' to 'Utility' for construction of RSS/ESS at Kashmere Gate in Zone-'O' for DMRC Project Phase -III F21 (5)2013/MP

### AGENDA FOR THE TECHNICAL COMMITTEE MEETING

Sub:- Proposed Change of Land Use of an area measuring 10236.69 sqm from 'Recreational' to 'Utility' for construction of RSS/ESS at Kashmere Gate in Zone-'O' for DMRC Project Phase -III

#### 4. PROPOSAL:

In view of the above, it is proposed to change the land use of an area measuring 10236.69 sqm for RSS/ESS at Kashmere Gate in Zone-'O' from 'Recreational' to 'Utillity' under Section 11A of DD Act, 1957. The boundary description of the site is as follows (Annexure 'T'):

| Location                                    | Area as per<br>TSS<br>(Sq.m) | Land use as<br>per MPD-2021&<br>ZDP of Zone-O                             | Land use<br>Changed to                                             | Boundaries                                                                                                                                                                                  |
|---------------------------------------------|------------------------------|---------------------------------------------------------------------------|--------------------------------------------------------------------|---------------------------------------------------------------------------------------------------------------------------------------------------------------------------------------------|
| Site at<br>Kashmere<br>Gate in Zone-<br>'O' | 10236.69<br>Sqm              | Recreational<br>(P2 - City Park,<br>District Park,<br>Community<br>Park.) | Utility (U3 –<br>Electricity<br>(Power House,<br>Sub-Station etc.) | North: Electric Sub Station as per ZDP of Zone 'O'  South: Recreational site as per ZDP of Zone 'O'  East: Recreational site as per ZDP of Zone 'O'  West: Ring Road as per ZDP of Zone 'O' |

| SI. No. | Location of land | Previous<br>requirement<br>(in sqm) | Present<br>requirement<br>(in sqm) | Basis     | Purpose |
|---------|------------------|-------------------------------------|------------------------------------|-----------|---------|
| 1       | A-1              | 6,010.73                            | 10,236.69                          | Permanent | RSS/ESS |

#### 3.0 PROPOSAL:

The proposed Change of Landuse of an area 10236.69 sqm for construction of RSS/ESS at Kashmere Gate for CS - KG Corridor (Line - 6 Ext.) of Delhi MRTS project, Phase-III in Zone-'O' from 'Recreational' to 'Utillity'(U3 - Sub station). The area is bounded by (Annexure - V)

NORTH

Recreational site as per ZDP of Zone 'O'

SOUTH

Recreational site as per ZDP of Zone 'O'

EAST

Recreational site as per ZDP of Zone 'O'

WEST

G T Karnal Road.