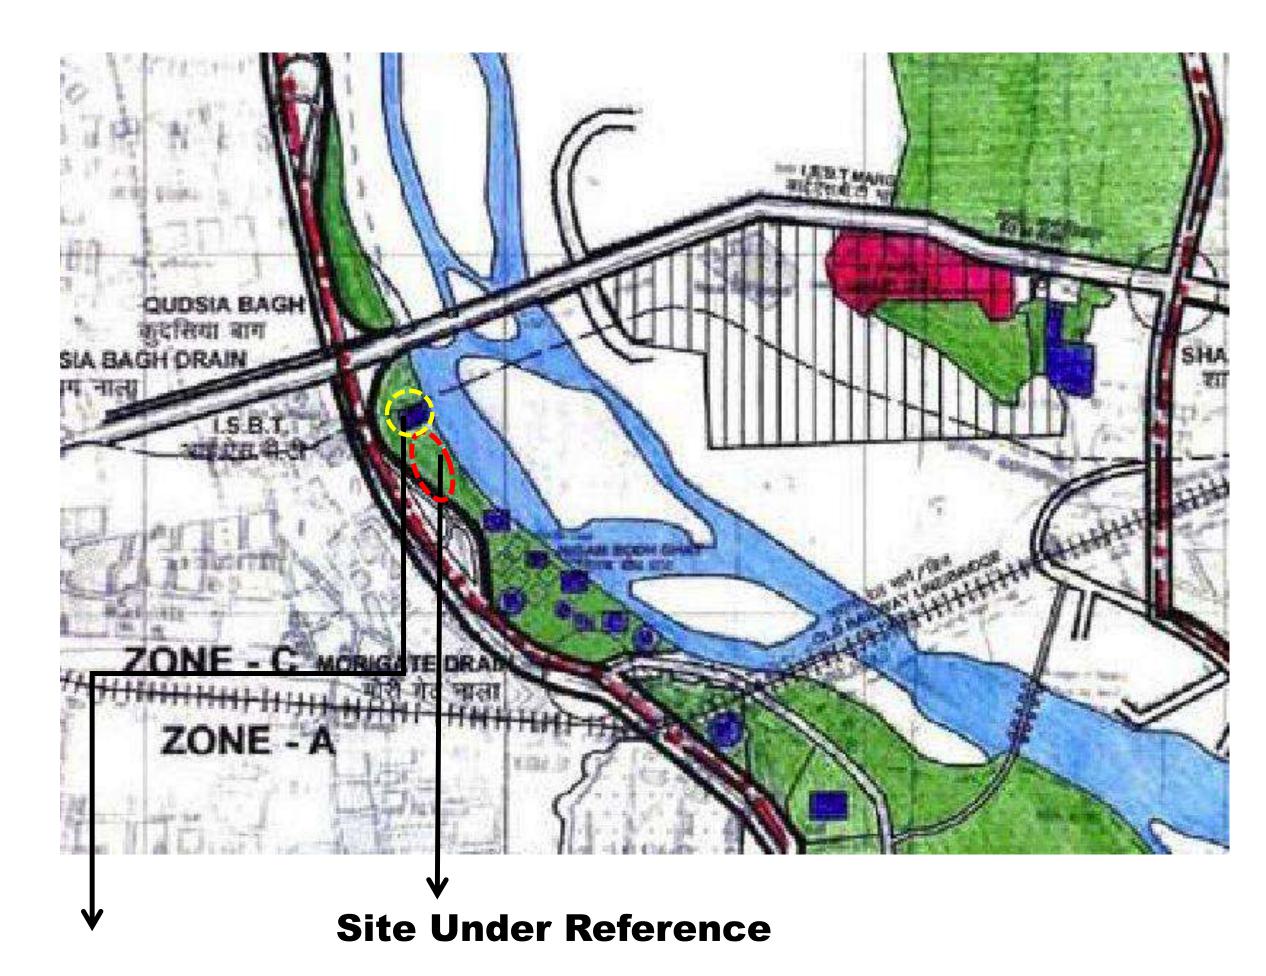

#### 2. EXAMINATION:

- 2.1. As per MPD-2021 and Zonal Development Plan of Zone-'O', the land use of the site under reference is 'Recreational' (P2- City Park, District Park, Community Park) (Annexure 'L')
- 2.2. Layout Plan for site under reference is unavailable as per the records of Planning Zone O.
- 2.3. A joint site inspection was conducted by Planning Zone –O on 01.10.2020 where it was observed that the ESS is already constructed and functional at the site (Annexure 'M').
- 2.4. The said land is adjacent to an existing electric substation already in possession of DMRC vide letter dated 14.06.2000(Annexure 'N') and is also shown as 'Utilities (U3: Electricity)' in the ZDP of Zone O notified on 10.08.2010 (Annexure 'L'). As

clarified by DMRC, "the land is required for Electric Sub Station (ESS)/ Relay Sub Station(RSS) which will be augmented with the existing electrical substation" (Annexure 'B').

- 2.5. The said site is also adjacent to the Restoration & Rejuvenation project of Landscape Department, DDA (Annexure 'O').
- 2.6. The site under reference is free from litigation as per the information received from LM Department, DDA on 12.08.2021 (Annexure 'P').
- 2.7. As per the TSS received in this unit from EE/EMD -8, DDA on 13.09.2021, area of the site under reference is 10236.69 sq.m (Annexure 'Q').
- 2.8. It is also to mention that, the site under reference is marked as 'Utilities (Electricity)' in the Draft Base Map for MPD 2041 which was approved vide item 34/2021 in the Authority meeting held on 13.04.2021 and has been placed in the public domain (Annexure 'R').
- 2.9. DMRC vide letter dated 20.09.2021 submitted the justification as per Ministry of Urban Development directives vide letters dated 07.04.2015 and 04.09.2015 along with the clarification that MRTS Project is not included in the list of activities for which environment clearance is required as per the notification published in the Gazette of India, Extraordinary, Part-II and Section-3, Sub Section (ii), MoEF dated 14<sup>th</sup> September 2006 (Annexure 'S').

| Location                                    | Area as per<br>TSS<br>(Sq.m) | Land use as<br>per MPD-2021&<br>ZDP of Zone-O                             | Land use<br>Changed to                                             | Boundaries                                                                                                                                                                                  |
|---------------------------------------------|------------------------------|---------------------------------------------------------------------------|--------------------------------------------------------------------|---------------------------------------------------------------------------------------------------------------------------------------------------------------------------------------------|
| Site at<br>Kashmere<br>Gate in Zone-<br>'O' | 10236.69<br>Sqm              | Recreational<br>(P2 - City Park,<br>District Park,<br>Community<br>Park.) | Utility (U3 –<br>Electricity<br>(Power House,<br>Sub-Station etc.) | North: Electric Sub Station as per ZDP of Zone 'O'  South: Recreational site as per ZDP of Zone 'O'  East: Recreational site as per ZDP of Zone 'O'  West: Ring Road as per ZDP of Zone 'O' |