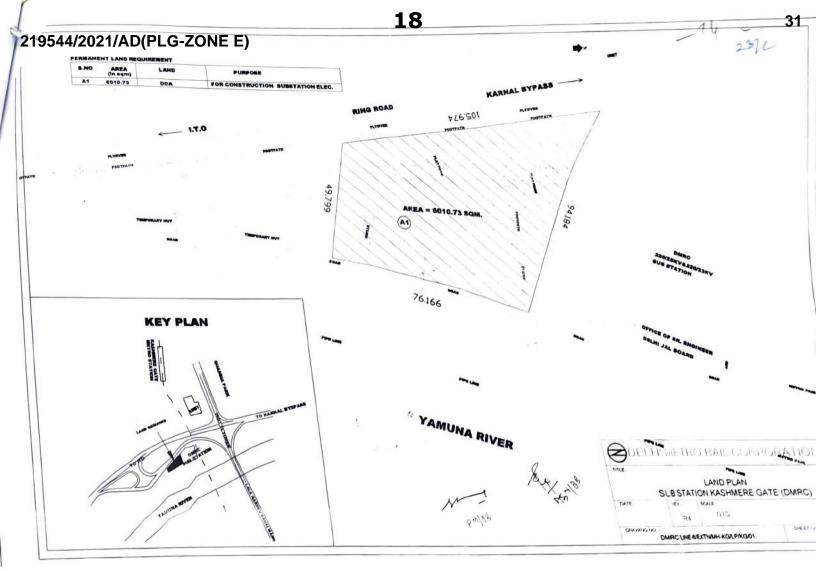

| Location                                    | Area as per<br>TSS<br>(Sq.m) | Land use as<br>per MPD-2021&<br>ZDP of Zone-O                             | Land use<br>Changed to                                             | Boundaries                                                                                                                                                                                  |
|---------------------------------------------|------------------------------|---------------------------------------------------------------------------|--------------------------------------------------------------------|---------------------------------------------------------------------------------------------------------------------------------------------------------------------------------------------|
| Site at<br>Kashmere<br>Gate in Zone-<br>'O' | 10236.69<br>Sqm              | Recreational<br>(P2 - City Park,<br>District Park,<br>Community<br>Park.) | Utility (U3 –<br>Electricity<br>(Power House,<br>Sub-Station etc.) | North: Electric Sub Station as per ZDP of Zone 'O'  South: Recreational site as per ZDP of Zone 'O'  East: Recreational site as per ZDP of Zone 'O'  West: Ring Road as per ZDP of Zone 'O' |

| SI.<br>No. | Location of land                     | Previous<br>requirement<br>(in sqm) | Present<br>requirement<br>(in sqm) | Basis     | Purpose                |
|------------|--------------------------------------|-------------------------------------|------------------------------------|-----------|------------------------|
| 1          | Ring Road Karnal<br>Byepass Pkt. A.1 | 6010.73                             | 6010.73                            | Permanent |                        |
| 2          | Ring Road Karnal<br>Byepass Pkt.A.2  | 628.64                              | •                                  | Permanent | For approach<br>to RSS |
| Tota       |                                      | 6639.37                             | 6010.73                            |           |                        |

NORTH

Recreational site as per ZDP of Zone 'O'

SOUTH

Recreational site as per ZDP of Zone 'O'

EAST

Recreational site as per ZDP of Zone 'O'

WEST

G T Karnal Road.