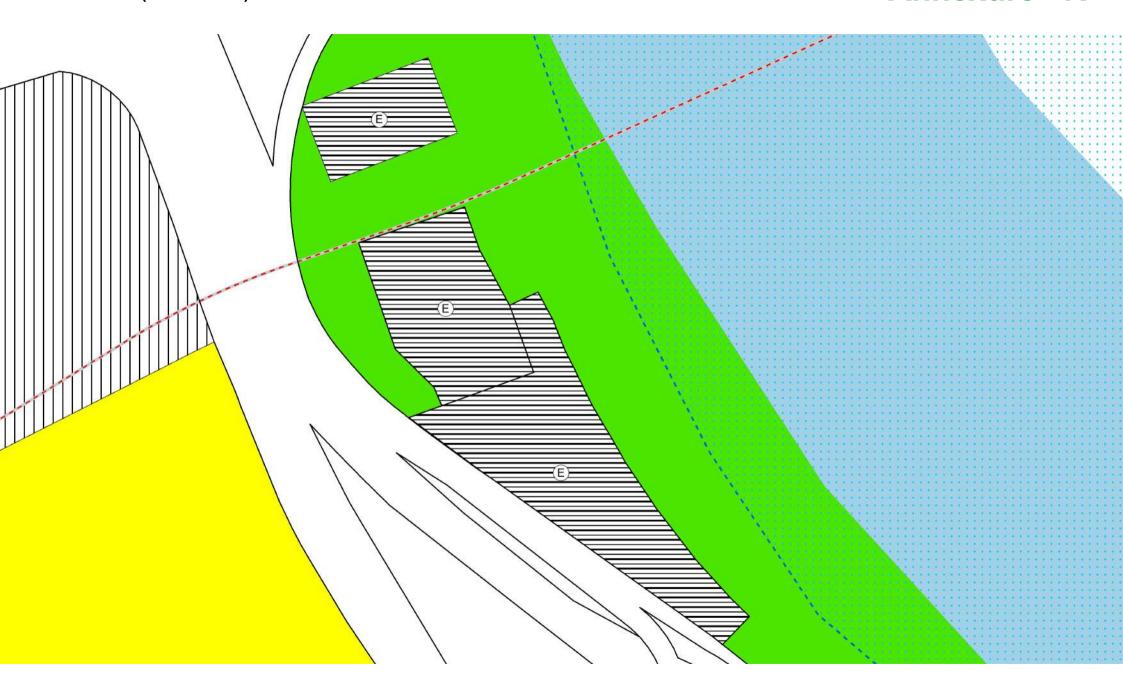

| Location                                    | Area as per<br>TSS<br>(Sq.m) | Land use as<br>per MPD-2021&<br>ZDP of Zone-O                             | Land use<br>Changed to                                             | Boundaries                                                                                                                                                                                  |
|---------------------------------------------|------------------------------|---------------------------------------------------------------------------|--------------------------------------------------------------------|---------------------------------------------------------------------------------------------------------------------------------------------------------------------------------------------|
| Site at<br>Kashmere<br>Gate in Zone-<br>'O' | 10236.69<br>Sqm              | Recreational<br>(P2 - City Park,<br>District Park,<br>Community<br>Park.) | Utility (U3 –<br>Electricity<br>(Power House,<br>Sub-Station etc.) | North: Electric Sub Station as per ZDP of Zone 'O'  South: Recreational site as per ZDP of Zone 'O'  East: Recreational site as per ZDP of Zone 'O'  West: Ring Road as per ZDP of Zone 'O' |

NORTH

Recreational site as per ZDP of Zone 'O'

SOUTH

Recreational site as per ZDP of Zone 'O'

EAST

Recreational site as per ZDP of Zone 'O'

WEST

G T Karnal Road.