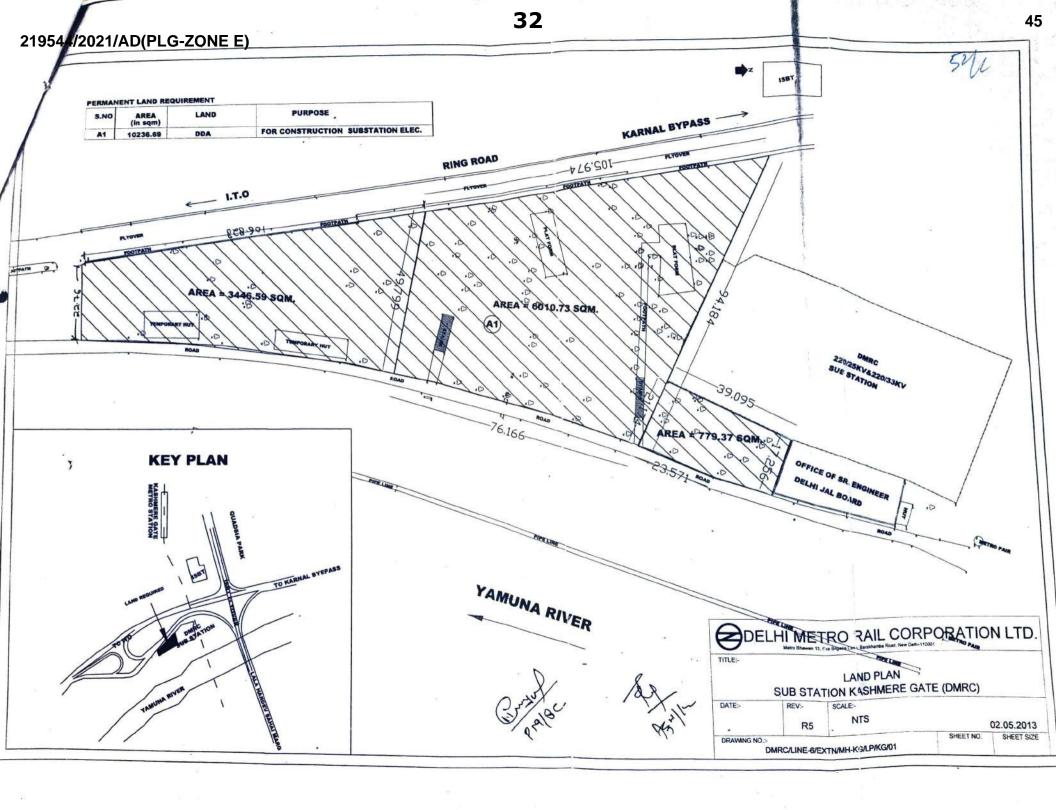

| Location                                    | Area as per<br>TSS<br>(Sq.m) | Land use as<br>per MPD-2021&<br>ZDP of Zone-O                             | Land use<br>Changed to                                             | Boundaries                                                                                                                                                                                  |
|---------------------------------------------|------------------------------|---------------------------------------------------------------------------|--------------------------------------------------------------------|---------------------------------------------------------------------------------------------------------------------------------------------------------------------------------------------|
| Site at<br>Kashmere<br>Gate in Zone-<br>'O' | 10236.69<br>Sqm              | Recreational<br>(P2 - City Park,<br>District Park,<br>Community<br>Park.) | Utility (U3 –<br>Electricity<br>(Power House,<br>Sub-Station etc.) | North: Electric Sub Station as per ZDP of Zone 'O'  South: Recreational site as per ZDP of Zone 'O'  East: Recreational site as per ZDP of Zone 'O'  West: Ring Road as per ZDP of Zone 'O' |

| SI. No. | Location of land | Previous<br>requirement<br>(in sqm) | Present<br>requirement<br>(in sqm) | Basis     | Purpose |
|---------|------------------|-------------------------------------|------------------------------------|-----------|---------|
| 1       | A-1              | 6,010.73                            | 10,236.69                          | Permanent | RSS/ESS |

NORTH

Recreational site as per ZDP of Zone 'O'

SOUTH

Recreational site as per ZDP of Zone 'O'

EAST

Recreational site as per ZDP of Zone 'O'

WEST

G T Karnal Road.