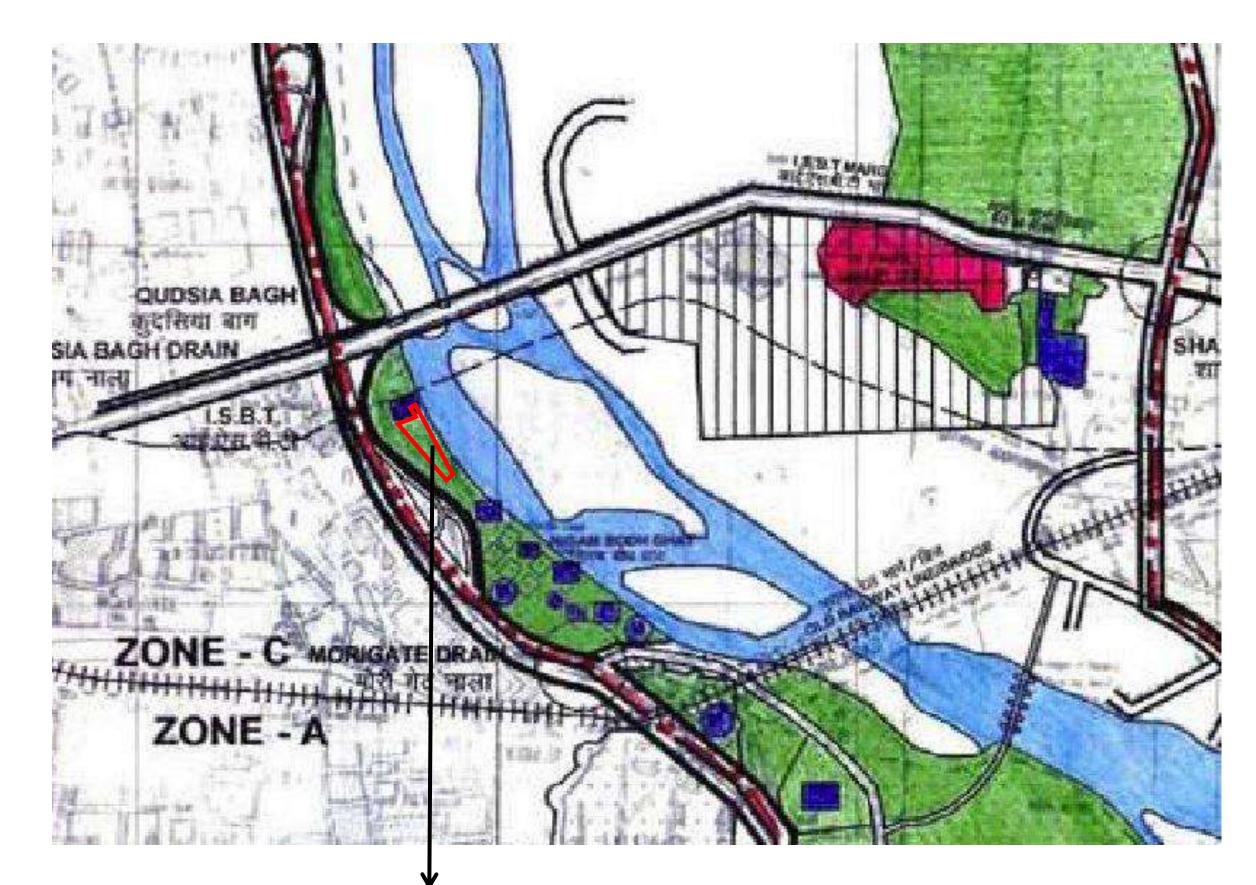

#### 2. EXAMINATION:

- 2.1. As per MPD-2021 and Zonal Development Plan of Zone-'O', the land use of the site under reference is 'Recreational' (P2- City Park, District Park, Community Park) (Annexure 'L')
- 2.2. Layout Plan for site under reference is unavailable as per the records of Planning Zone O.
- 2.3. A joint site inspection was conducted by Planning Zone –O on 01.10.2020 where it was observed that the ESS is already constructed and functional at the site (Annexure 'M').
- 2.4. The said land is adjacent to an existing electric substation already in possession of DMRC vide letter dated 14.06.2000(Annexure 'N') and is also shown as 'Utilities (U3: Electricity)' in the ZDP of Zone O notified on 10.08.2010 (Annexure 'L'). As