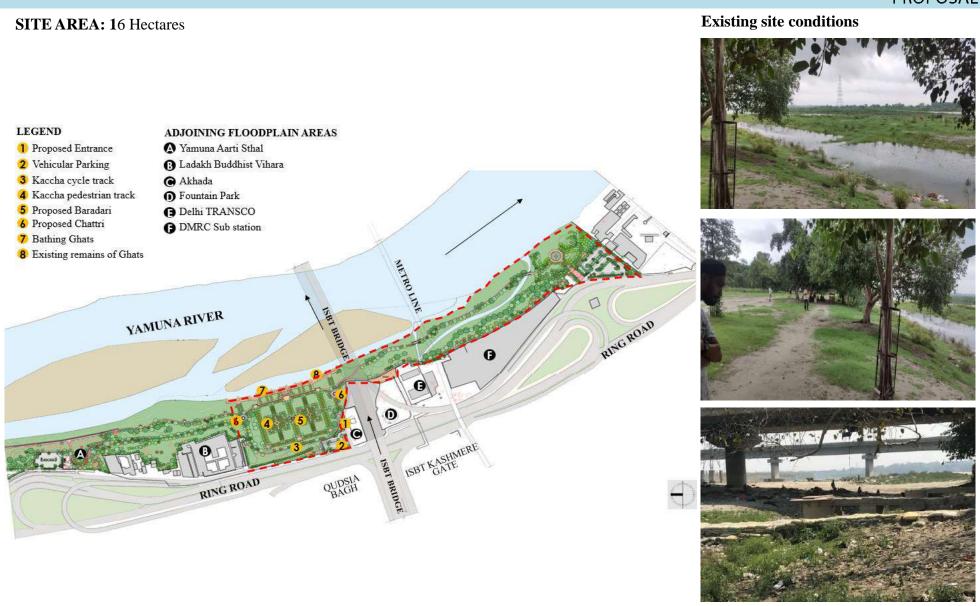

#### 2. EXAMINATION:

- 2.1. As per MPD-2021 and Zonal Development Plan of Zone-'O', the land use of the site under reference is 'Recreational' (P2- City Park, District Park, Community Park) (Annexure 'L')
- 2.2. Layout Plan for site under reference is unavailable as per the records of Planning Zone O.
- 2.3. A joint site inspection was conducted by Planning Zone –O on 01.10.2020 where it was observed that the ESS is already constructed and functional at the site (Annexure 'M').
- 2.4. The said land is adjacent to an existing electric substation already in possession of DMRC vide letter dated 14.06.2000(Annexure 'N') and is also shown as 'Utilities (U3: Electricity)' in the ZDP of Zone O notified on 10.08.2010 (Annexure 'L'). As

clarified by DMRC, "the land is required for Electric Sub Station (ESS)/ Relay Sub Station(RSS) which will be augmented with the existing electrical substation" (Annexure 'B').

- 2.5. The said site is also adjacent to the Restoration & Rejuvenation project of Landscape Department, DDA (Annexure 'O').
- 2.6. The site under reference is free from litigation as per the information received from LM Department, DDA on 12.08.2021 (Annexure 'P').
- 2.7. As per the TSS received in this unit from EE/EMD -8, DDA on 13.09.2021, area of the site under reference is 10236.69 sq.m (Annexure 'Q').
- 2.8. It is also to mention that, the site under reference is marked as 'Utilities (Electricity)' in the Draft Base Map for MPD 2041 which was approved vide item 34/2021 in the Authority meeting held on 13.04.2021 and has been placed in the public domain (Annexure 'R').
- 2.9. DMRC vide letter dated 20.09.2021 submitted the justification as per Ministry of Urban Development directives vide letters dated 07.04.2015 and 04.09.2015 along with the clarification that MRTS Project is not included in the list of activities for which environment clearance is required as per the notification published in the Gazette of India, Extraordinary, Part-II and Section-3, Sub Section (ii), MoEF dated 14<sup>th</sup> September 2006 (Annexure 'S').