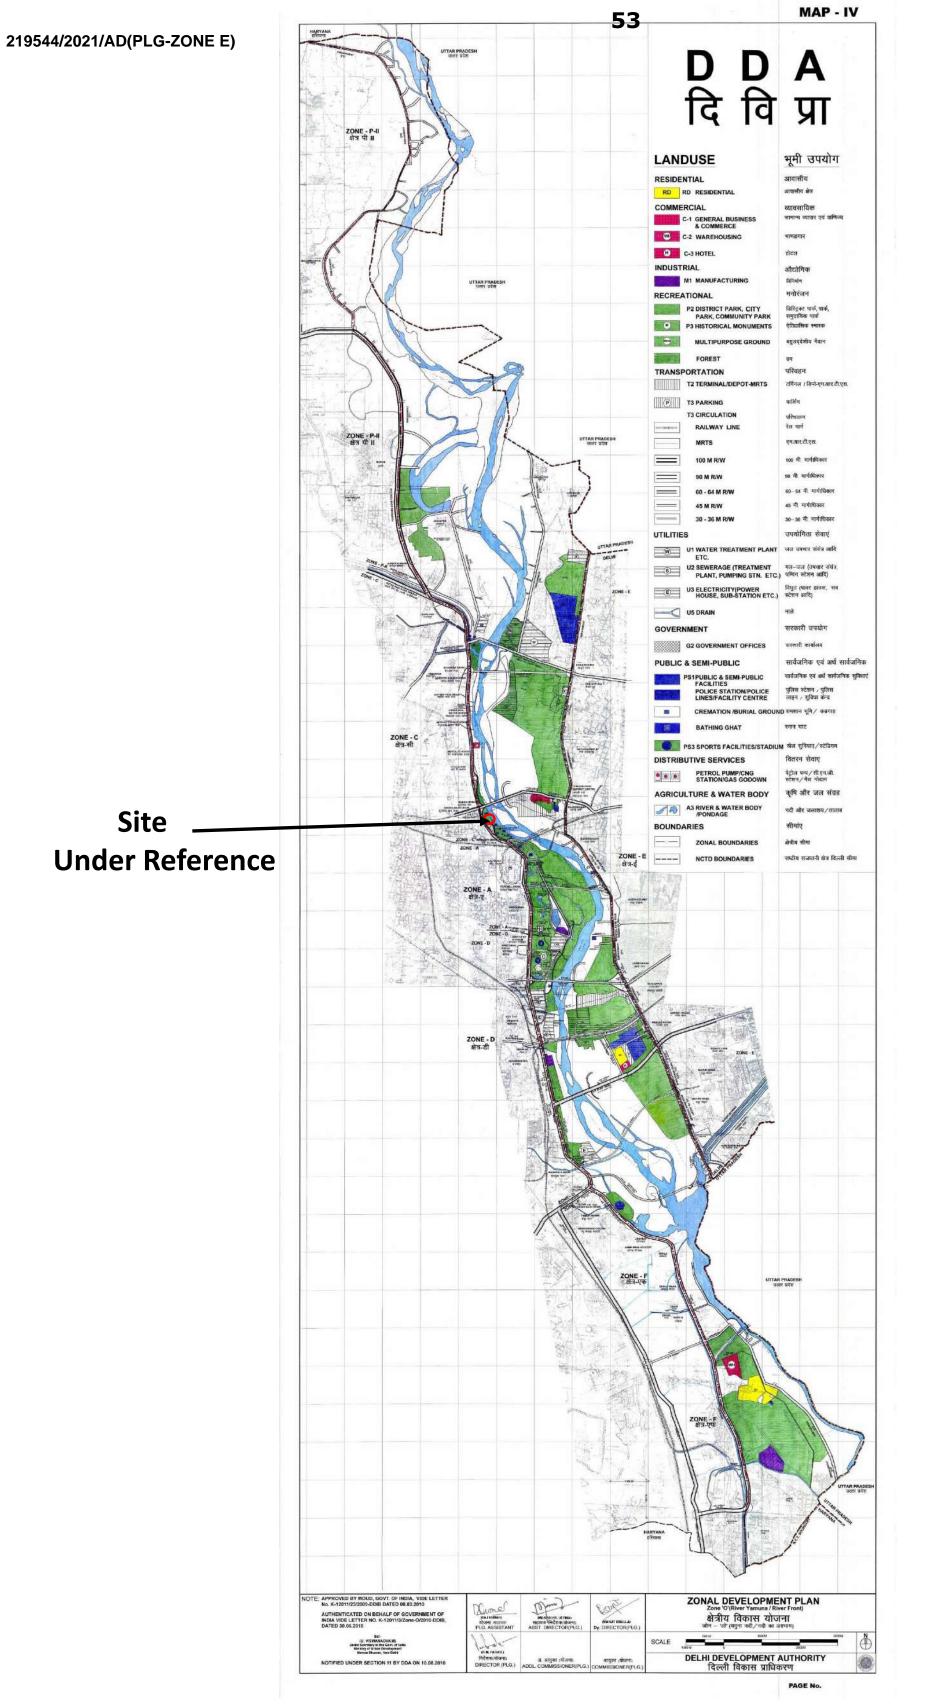

#### 2. EXAMINATION:

- 2.1. As per MPD-2021 and Zonal Development Plan of Zone-'O', the land use of the site under reference is 'Recreational' (P2- City Park, District Park, Community Park) (Annexure 'L')
- 2.2. Layout Plan for site under reference is unavailable as per the records of Planning Zone O.
- 2.3. A joint site inspection was conducted by Planning Zone –O on 01.10.2020 where it was observed that the ESS is already constructed and functional at the site (Annexure 'M').
- 2.4. The said land is adjacent to an existing electric substation already in possession of DMRC vide letter dated 14.06.2000(Annexure 'N') and is also shown as 'Utilities (U3: Electricity)' in the ZDP of Zone O notified on 10.08.2010 (Annexure 'L'). As

clarified by DMRC, "the land is required for Electric Sub Station (ESS)/ Relay Sub Station(RSS) which will be augmented with the existing electrical substation" (Annexure 'B').

- 2.5. The said site is also adjacent to the Restoration & Rejuvenation project of Landscape Department, DDA (Annexure 'O').
- 2.6. The site under reference is free from litigation as per the information received from LM Department, DDA on 12.08.2021 (Annexure 'P').
- 2.7. As per the TSS received in this unit from EE/EMD -8, DDA on 13.09.2021, area of the site under reference is 10236.69 sq.m (Annexure 'Q').
- 2.8. It is also to mention that, the site under reference is marked as 'Utilities (Electricity)' in the Draft Base Map for MPD 2041 which was approved vide item 34/2021 in the Authority meeting held on 13.04.2021 and has been placed in the public domain (Annexure 'R').
- 2.9. DMRC vide letter dated 20.09.2021 submitted the justification as per Ministry of Urban Development directives vide letters dated 07.04.2015 and 04.09.2015 along with the clarification that MRTS Project is not included in the list of activities for which environment clearance is required as per the notification published in the Gazette of India, Extraordinary, Part-II and Section-3, Sub Section (ii), MoEF dated 14<sup>th</sup> September 2006 (Annexure 'S').

| Location                                    | Area as per<br>TSS<br>(Sq.m) | Land use as<br>per MPD-2021&<br>ZDP of Zone-O                             | Land use<br>Changed to                                             | Boundaries                                                                                                                                                                                  |
|---------------------------------------------|------------------------------|---------------------------------------------------------------------------|--------------------------------------------------------------------|---------------------------------------------------------------------------------------------------------------------------------------------------------------------------------------------|
| Site at<br>Kashmere<br>Gate in Zone-<br>'O' | 10236.69<br>Sqm              | Recreational<br>(P2 - City Park,<br>District Park,<br>Community<br>Park.) | Utility (U3 –<br>Electricity<br>(Power House,<br>Sub-Station etc.) | North: Electric Sub Station as per ZDP of Zone 'O'  South: Recreational site as per ZDP of Zone 'O'  East: Recreational site as per ZDP of Zone 'O'  West: Ring Road as per ZDP of Zone 'O' |