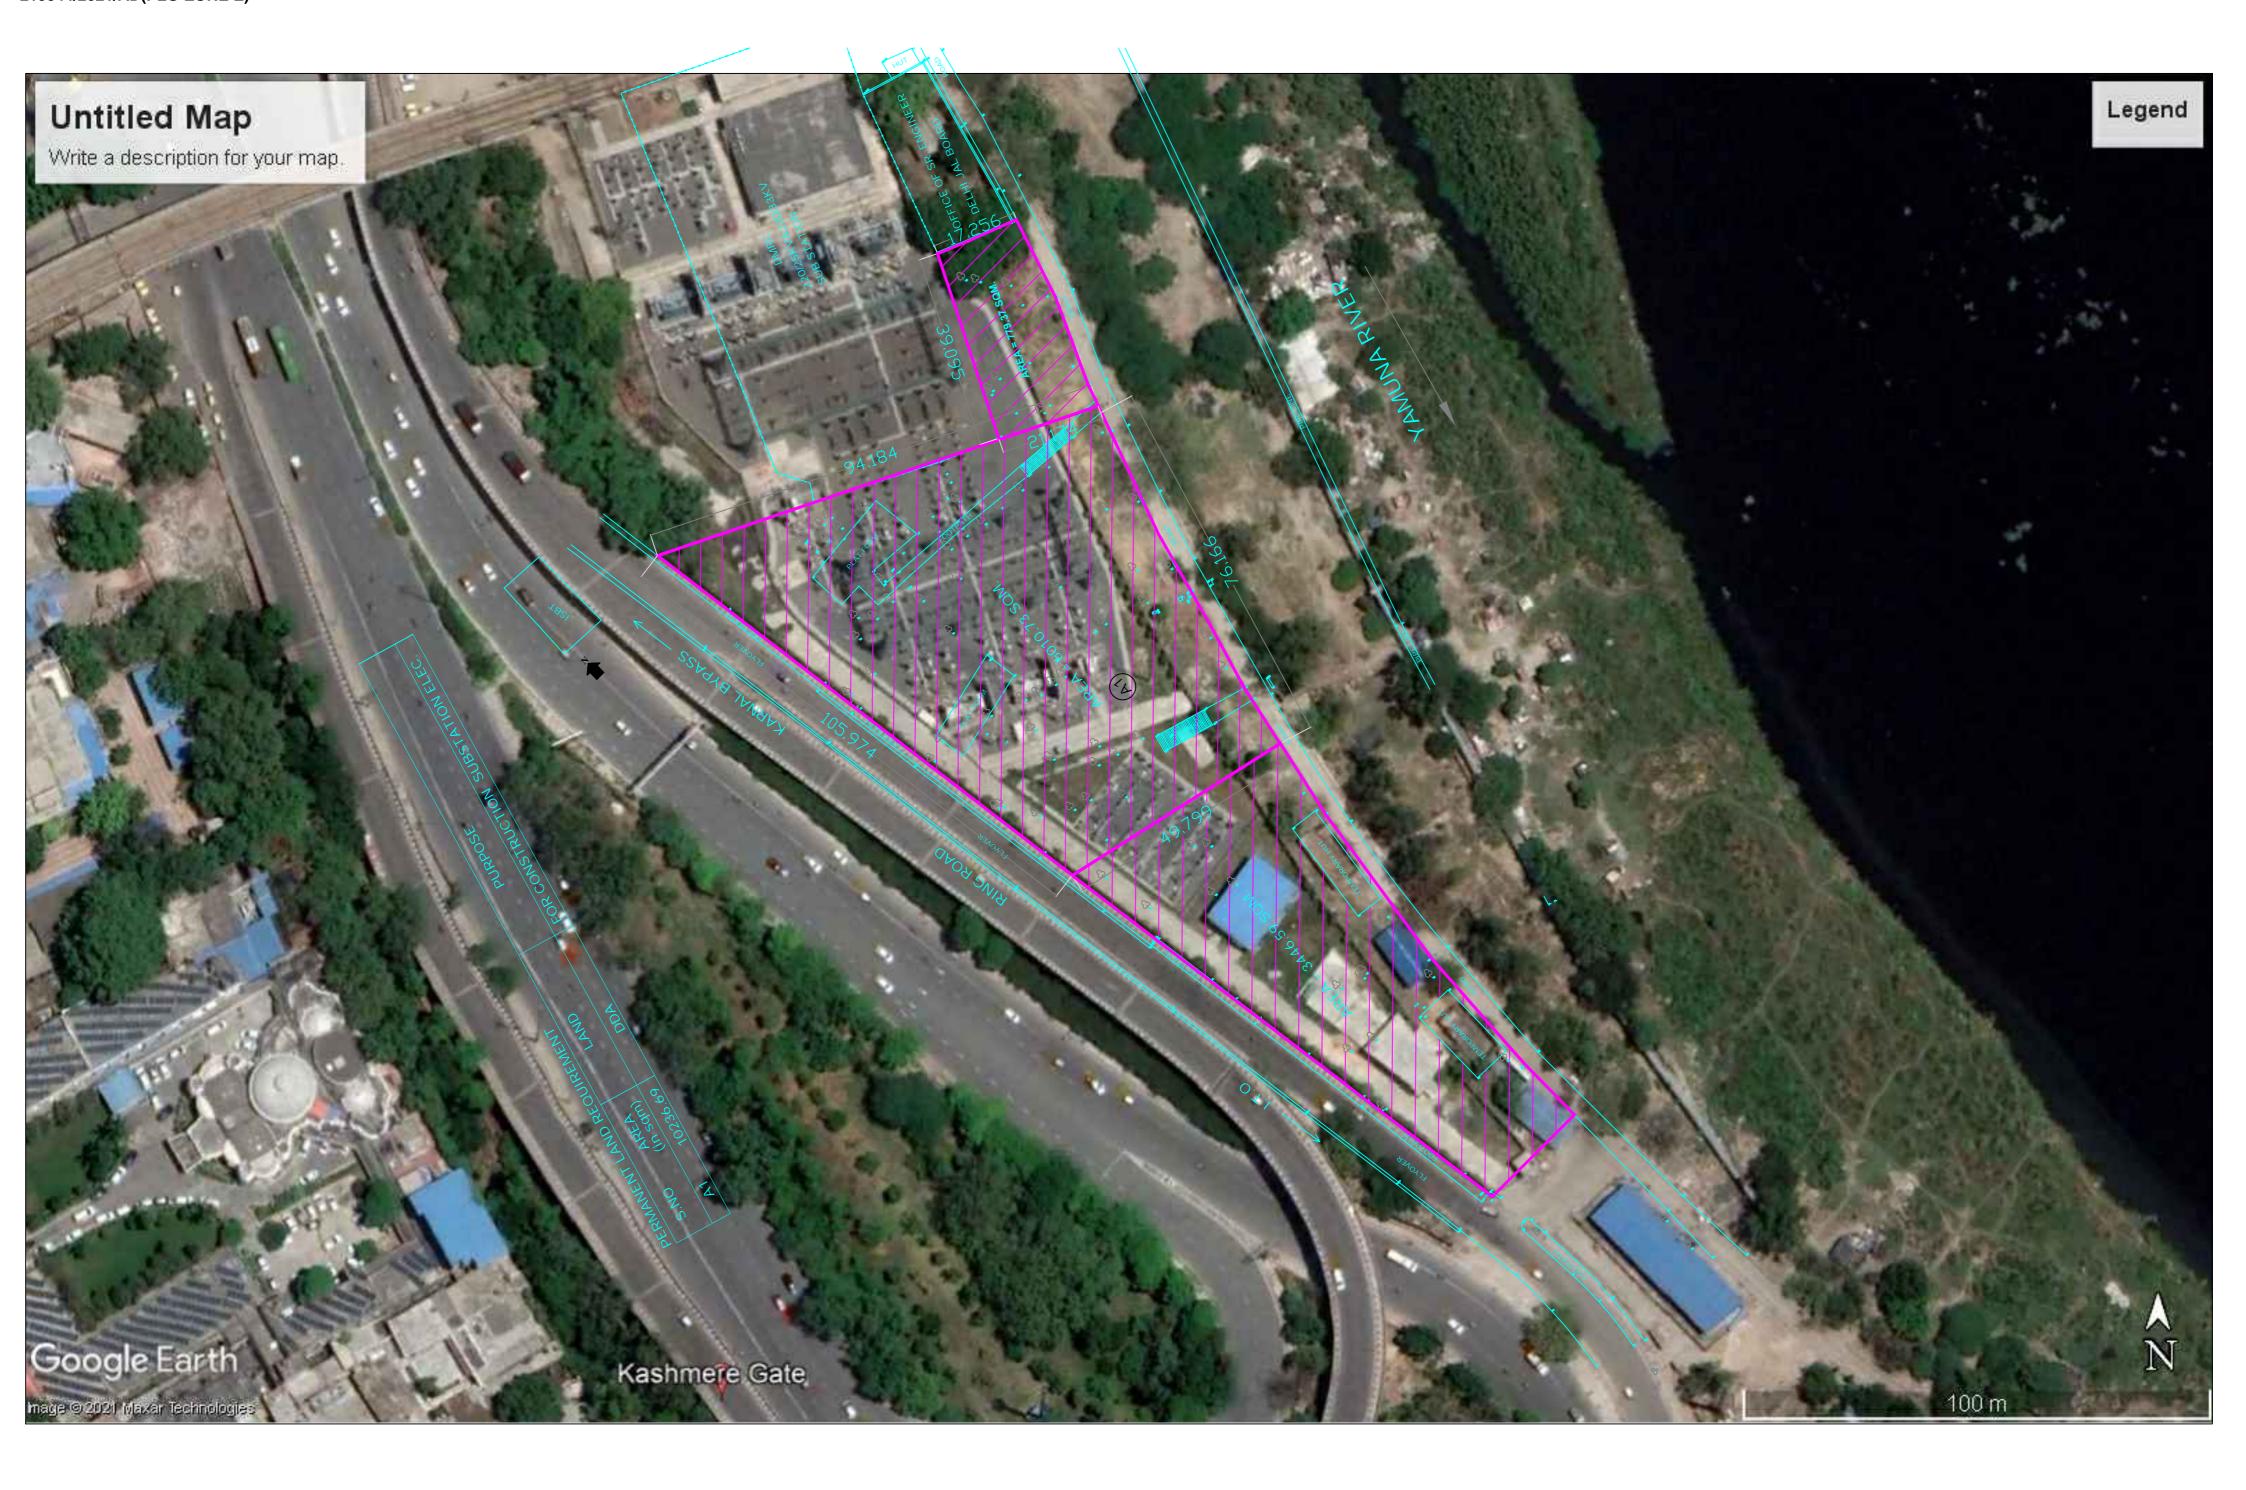

## Item No. 70/2021

Proposed Change of Land Use of an area measuring 10236.69 sqm from 'Recreational' to 'Utility' for construction of RSS/ESS at Kashmere Gate in Zone-'O' for DMRC Project Phase -III F21 (5)2013/MP

### AGENDA FOR THE TECHNICAL COMMITTEE MEETING

Sub:- Proposed Change of Land Use of an area measuring 10236.69 sqm from 'Recreational' to 'Utility' for construction of RSS/ESS at Kashmere Gate in Zone-'O' for DMRC Project Phase -III

#### 4. PROPOSAL:

In view of the above, it is proposed to change the land use of an area measuring 10236.69 sqm for RSS/ESS at Kashmere Gate in Zone-'O' from 'Recreational' to 'Utillity' under Section 11A of DD Act, 1957. The boundary description of the site is as follows (Annexure 'T'):

| Location                                    | Area as per<br>TSS<br>(Sq.m) | Land use as<br>per MPD-2021&<br>ZDP of Zone-O                             | Land use<br>Changed to                                             | Boundaries                                                                                                                                                                                  |
|---------------------------------------------|------------------------------|---------------------------------------------------------------------------|--------------------------------------------------------------------|---------------------------------------------------------------------------------------------------------------------------------------------------------------------------------------------|
| Site at<br>Kashmere<br>Gate in Zone-<br>'O' | 10236.69<br>Sqm              | Recreational<br>(P2 - City Park,<br>District Park,<br>Community<br>Park.) | Utility (U3 –<br>Electricity<br>(Power House,<br>Sub-Station etc.) | North: Electric Sub Station as per ZDP of Zone 'O'  South: Recreational site as per ZDP of Zone 'O'  East: Recreational site as per ZDP of Zone 'O'  West: Ring Road as per ZDP of Zone 'O' |