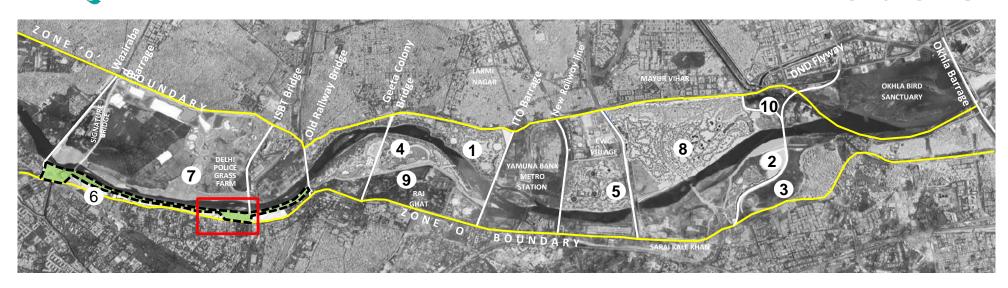

#### 2. EXAMINATION:

- 2.1. As per MPD-2021 and Zonal Development Plan of Zone-'O', the land use of the site under reference is 'Recreational' (P2- City Park, District Park, Community Park) (Annexure 'L')
- 2.2. Layout Plan for site under reference is unavailable as per the records of Planning Zone O.
- 2.3. A joint site inspection was conducted by Planning Zone –O on 01.10.2020 where it was observed that the ESS is already constructed and functional at the site (Annexure 'M').
- 2.4. The said land is adjacent to an existing electric substation already in possession of DMRC vide letter dated 14.06.2000(Annexure 'N') and is also shown as 'Utilities (U3: Electricity)' in the ZDP of Zone O notified on 10.08.2010 (Annexure 'L'). As

| Location                                    | Area as per<br>TSS<br>(Sq.m) | Land use as<br>per MPD-2021&<br>ZDP of Zone-O                             | Land use<br>Changed to                                             | Boundaries                                                                                                                                                                                  |
|---------------------------------------------|------------------------------|---------------------------------------------------------------------------|--------------------------------------------------------------------|---------------------------------------------------------------------------------------------------------------------------------------------------------------------------------------------|
| Site at<br>Kashmere<br>Gate in Zone-<br>'O' | 10236.69<br>Sqm              | Recreational<br>(P2 - City Park,<br>District Park,<br>Community<br>Park.) | Utility (U3 –<br>Electricity<br>(Power House,<br>Sub-Station etc.) | North: Electric Sub Station as per ZDP of Zone 'O'  South: Recreational site as per ZDP of Zone 'O'  East: Recreational site as per ZDP of Zone 'O'  West: Ring Road as per ZDP of Zone 'O' |

NORTH

Recreational site as per ZDP of Zone 'O'

SOUTH

Recreational site as per ZDP of Zone 'O'

EAST

Recreational site as per ZDP of Zone 'O'

WEST

G T Karnal Road.