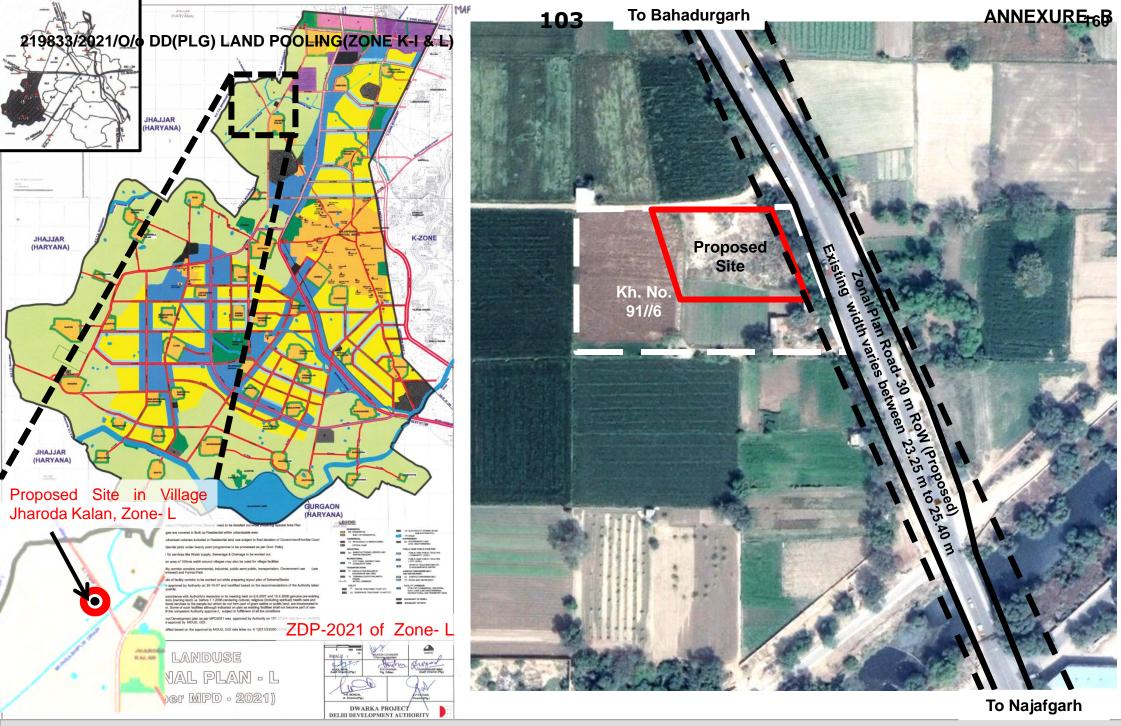

The agenda was presented by Addl. Comm. (Plg.)- III. After detailed deliberations, the agenda item was approved.

Planning permission for CNG Station on Private Land Khasra no. 91//6, Village Jharoda

PLG/LP/0009/2021/L/FSTN-O/o DD(PLG) LAND POOLING(ZONE K-I,L)

The agenda was presented by Addl. Comm. (Plg.)- IV. After detailed deliberations, the agenda item was approved for Temporary Permission as per the General Provisions approved in the  $4^{\rm th}$  and  $7^{\rm th}$ Technical Committee Meeting of 2020.