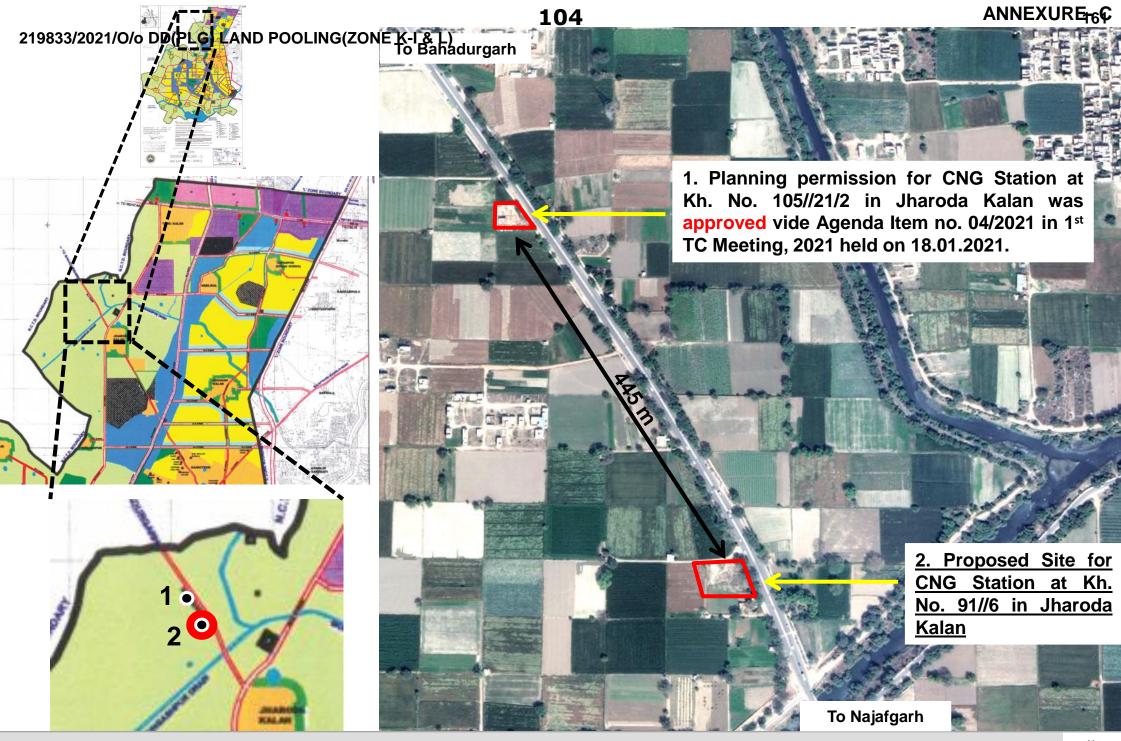

Planning permission for CNG Station on Private Land Khasra no. 43//16 & 441/20/2, Village Bakargarh, Delhi. PLG/LP/0008/2021/L/FSTN-O/o DD(PLG) LAND POOLING(ZONE K-I,L)-Part(1)

The agenda was presented by Addl. Comm. (Plg.)- IV. After detailed deliberations, the agenda item was approved for Temporary Permission as per the General Provisions approved in the 4th and 7th Technical Committee Meeting of 2020.