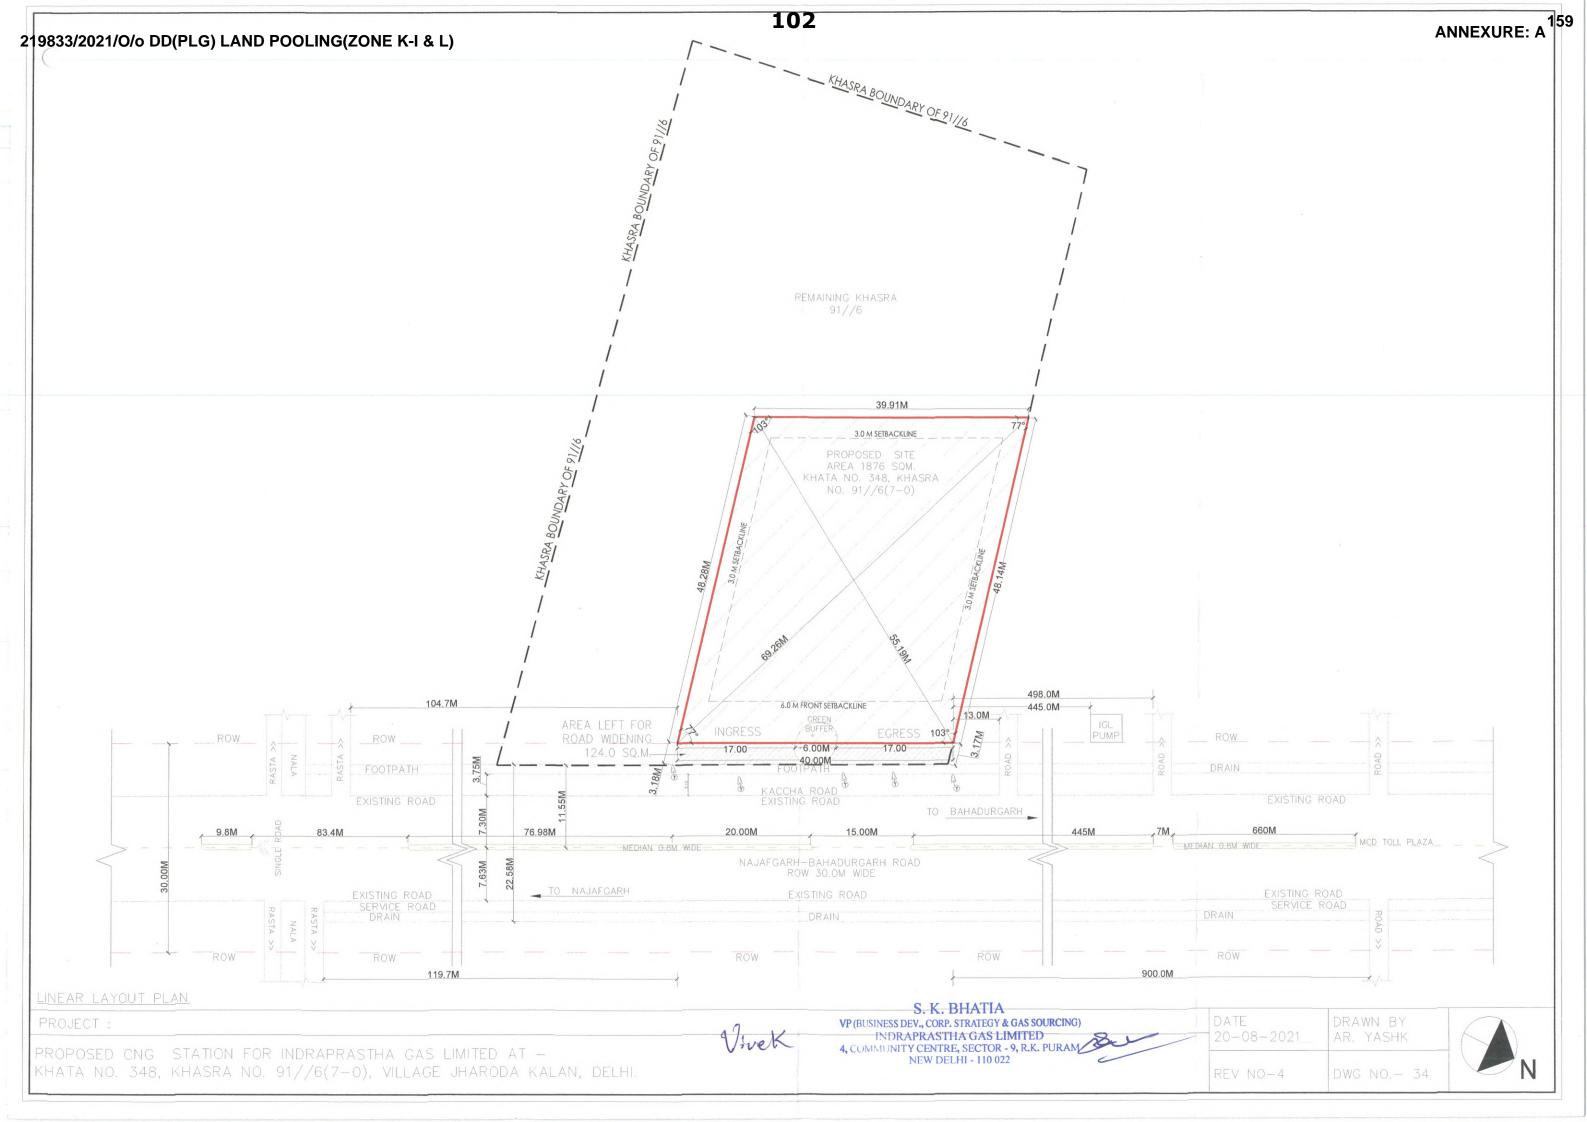

The agenda was presented by Addl. Comm. (Plg.)- III. After detailed deliberations, the agenda item was approved.

Planning permission for CNG Station on Private Land Khasra no. 91//6, Village Jharoda

PLG/LP/0009/2021/L/FSTN-O/o DD(PLG) LAND POOLING(ZONE K-I,L)