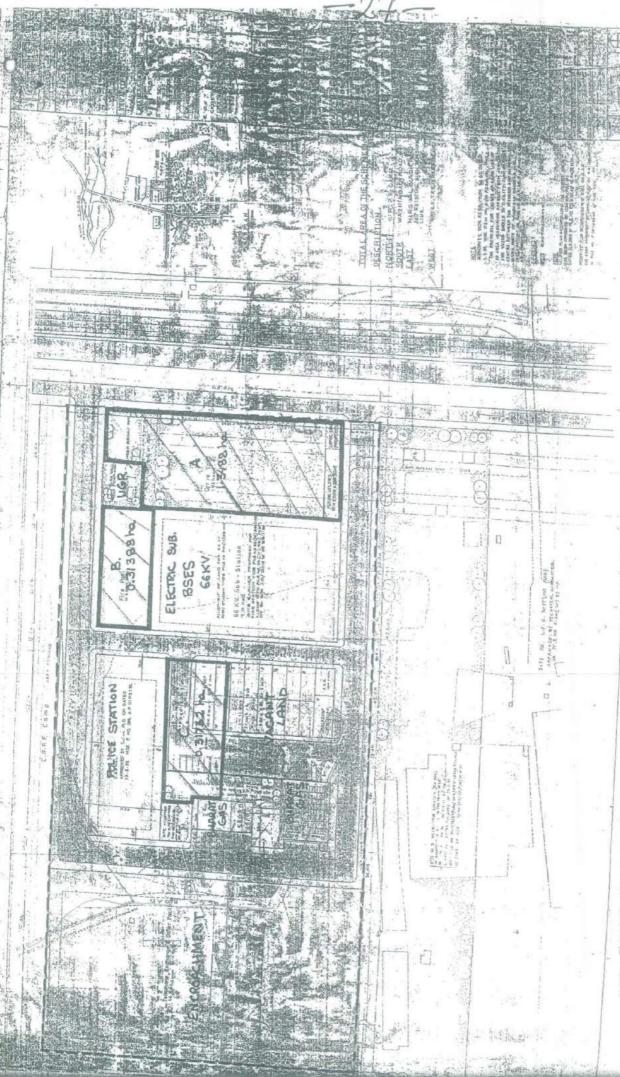

File No. F.26 (8)/2019-MF

Sub: Applicability of Development Control norms on Plot No. 3 and Plot No. 4 of M/s Pasco Motels Pvt. Ltd. and M/s Pasco Hotels Pvt. Ltd. respectively in Layout Plan of Facility Corridor (F.C.)-1.

# 1. Background:

- Layout Plan of Facility Corridor (F.C.)-1 along NH-8 in Planning Zone 'J' incorporating the vacant plots and existing features as per Satellite image and PT Survey was approved in 9<sup>th</sup> Technical Committee meeting of DDA on 11.11.2019 and forwarded to SDMC for necessary action.
- ii. Further, SDMC vide letter dated 27/12/2019 has sought clarification on applicability of Development Control norms on Commercial centers on plots of M/s Pasco Motels Pvt. Ltd and M/s Pasco Hotels Pvt. Ltd.(Annexure 'A')

### 2. Examination:

- i. The plots of M/s Pasco Motels Pvt. Ltd. (Plot No. 3) and M/s Pasco Hotels Pvt. Ltd. (Plot No. 4) of an area 1.618 ha and 1.623 ha respectively are falling in Facility Corridor (F.C.)-1. As per LOP of FC-1, the plot nos. 3 and 4 are earmarked for 'Commercial' use.
- ii. In letter dated 27/12/2020, SDMC has sought following clarifications on applicability of DC norms on Commercial centers on plots of M/s Pasco Motels Pvt. Ltd. and Pasco Hotels Pvt. Ltd.
  - a. Whether norms of Local Shopping may be allowed in Plot 3 and Plot 4 as per MPD-2021 or not?
  - b. If not what norms should be allotted for plots in question (i.e. No.3 and No.4)?
  - c. Whether both the plots adjacent to each other may be given use premise of 'Local Shopping' while assuming planning population for FC-1 to be more than 10,000 in accordance with Table 3.3 "Hierarchy of Urban Development" of MPD-2021?
  - d. Whether any conversion charges and other charges are applicable on the plots under reference?
- iii. Para 5.2 of "Regulations for Enabling the Planned Development of Privately Owned Lands" dt. 04/07/2018 states that-