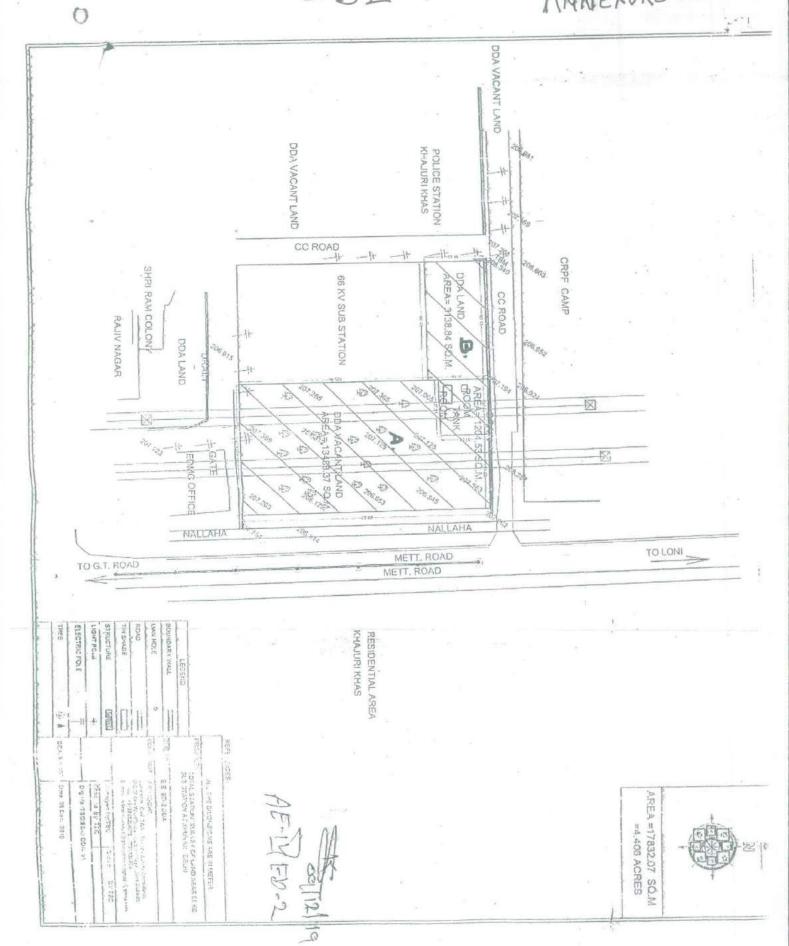

# 1. Background:

- Layout Plan of Facility Corridor (F.C.)-1 along NH-8 in Planning Zone 'J' incorporating the vacant plots and existing features as per Satellite image and PT Survey was approved in 9<sup>th</sup> Technical Committee meeting of DDA on 11.11.2019 and forwarded to SDMC for necessary action.
- ii. Further, SDMC vide letter dated 27/12/2019 has sought clarification on applicability of Development Control norms on Commercial centers on plots of M/s Pasco Motels Pvt. Ltd and M/s Pasco Hotels Pvt. Ltd.(Annexure 'A')

### 2. Examination:

- i. The plots of M/s Pasco Motels Pvt. Ltd. (Plot No. 3) and M/s Pasco Hotels Pvt. Ltd. (Plot No. 4) of an area 1.618 ha and 1.623 ha respectively are falling in Facility Corridor (F.C.)-1. As per LOP of FC-1, the plot nos. 3 and 4 are earmarked for 'Commercial' use.
- ii. In letter dated 27/12/2020, SDMC has sought following clarifications on applicability of DC norms on Commercial centers on plots of M/s Pasco Motels Pvt. Ltd. and Pasco Hotels Pvt. Ltd.
  - a. Whether norms of Local Shopping may be allowed in Plot 3 and Plot 4 as per MPD-2021 or not?
  - b. If not what norms should be allotted for plots in question (i.e. No.3 and No.4)?
  - c. Whether both the plots adjacent to each other may be given use premise of 'Local Shopping' while assuming planning population for FC-1 to be more than 10,000 in accordance with Table 3.3 "Hierarchy of Urban Development" of MPD-2021?
  - d. Whether any conversion charges and other charges are applicable on the plots under reference?
- iii. Para 5.2 of "Regulations for Enabling the Planned Development of Privately Owned Lands" dt. 04/07/2018 states that-

- V. As per Zonal Development Plan of Zone J, Zonal level facilities for Commercial, PSP, Recreational and Transportation use are to be provided in the proposed Facility Corridors.
- vi. As per table 3.3, Hierarchy of Development of MPD-2021, Community Centre and District Centre are the facilities proposed for Community and district population respectively. Therefore, the development control norms of Community Centre and District Centre shall be applicable to plots under reference falling in Facility Corridor. The Development Control norms for Community Centre and District Centre as stipulated in MPD-2021 are as