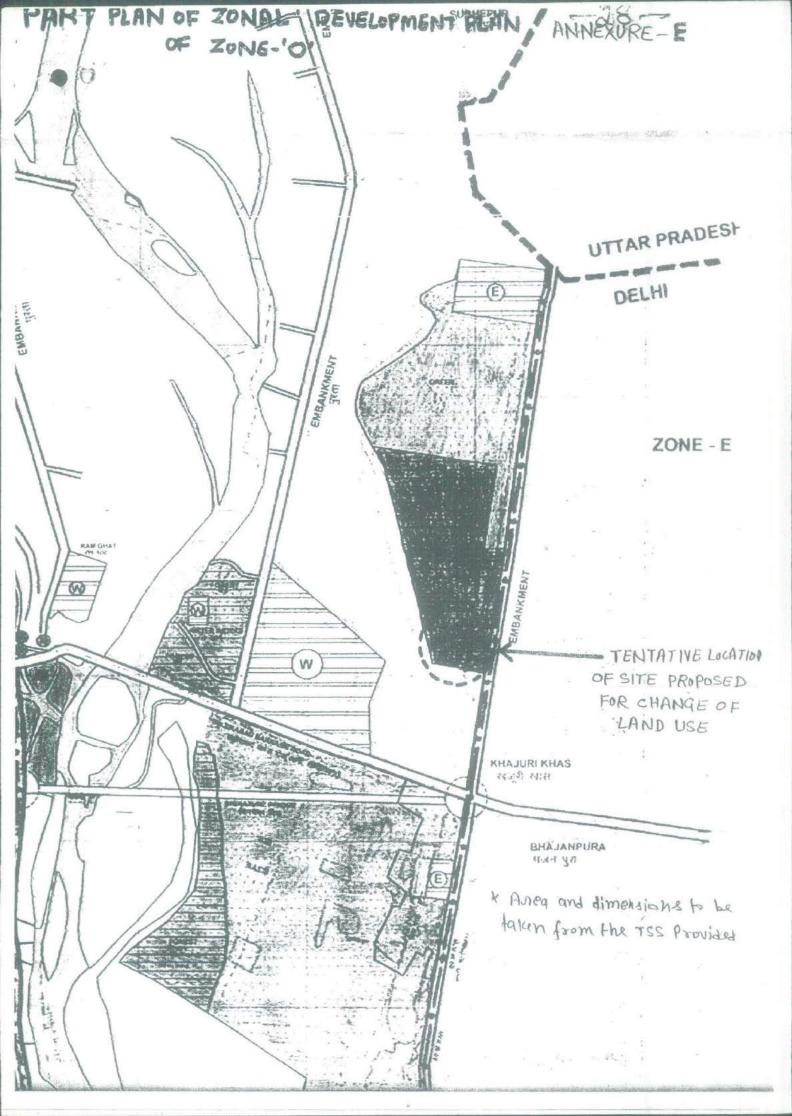

| Agenda<br>Item No. | Issue                                                                                                                                                                                                                                                                                                                                                                                                                                                             | Discussion / Recommendations                                                                                                                                                                                                                                                                                                                                                                                                                                                                                                                                                                                                                                                                                                                                                                                                                                           |
|--------------------|-------------------------------------------------------------------------------------------------------------------------------------------------------------------------------------------------------------------------------------------------------------------------------------------------------------------------------------------------------------------------------------------------------------------------------------------------------------------|------------------------------------------------------------------------------------------------------------------------------------------------------------------------------------------------------------------------------------------------------------------------------------------------------------------------------------------------------------------------------------------------------------------------------------------------------------------------------------------------------------------------------------------------------------------------------------------------------------------------------------------------------------------------------------------------------------------------------------------------------------------------------------------------------------------------------------------------------------------------|
| 01/2020            | Confirmation of the minutes of 11 <sup>th</sup> Technical Committee meeting held on 23.12.2019. F.1(14)/2019/MP                                                                                                                                                                                                                                                                                                                                                   | Since no observations/ comments were received, the minutes of the 11th Technical Committee meeting held on 23.12.2019 were confirmed as circulated                                                                                                                                                                                                                                                                                                                                                                                                                                                                                                                                                                                                                                                                                                                     |
| 02/2020            | Proposal for change of land use from "Public and Semi Public (PSP)" to "Recreational" of an area measuring 1.98 Ha. Adjacent to C.R.P.F. camp in the layout plan titled "Modified layout plan of the area on the west of Marginal bund & North of Wazirabad road for Facilities, Gas Godowns & Workshop" in 'Zone-O', which is to be swapped in lieu of land at Shastri Park measuring 1.98 Ha. Proposed for community Sports Centre in 'Zone-E'.  F20(8)/2019-MP | The proposal was presented by Asst. Director (Plg.), Zone- E & O. It was explained that there is no vacant land under Public & Semi Public use available in Zone E for swapping from Public & Semi-public to Recreational use. The equivalent area has been identified in Zone O for change of landuse.  After detailed deliberations, the Technical Committee agreed to the proposal with the direction that the roads as provided in the plan should be made clear for through traffic, as it will be required in future expansions also.                                                                                                                                                                                                                                                                                                                            |
| 03/2020            | Allowing FAR of 400 for Group Housing on Industrial plots (Ajudhiya mill/National Textile Corporation) wherein portion of land has been surrendered pursuant to the directions of Hon'ble Supreme Court order dated 10th May, 1996 and MPD-2021 provisions of Table 7.3 Para (xii).  F.23(13)2005/Bldg./Pt                                                                                                                                                        | The proposal was presented by Director (Building). It was explained that the applicant is asking for 400 FAR of redevelopment as provided to other land owners, who have surrendered land as per the direction of Hon'ble Supreme Court orders. In the instant case, the building has already been constructed at site and occupancy certificate has been issued in the year 2015 & 2017.  Technical Committee enquired about the background of the case, as well as the cases in which the FAR for redevelopment has already been given. Chief Town Planner, North DMC informed that in two cases at Moti Nagar, the 400 FAR has been sanctioned.  After detailed deliberation, the Technical Committee observed that a fresh legal opinion be obtained and after considering all aspects of the case, the revised proposal be placed before the Technical Committee. |
| 04/2020            | Proposal regarding proposed change of land use of an area measuring (10.17 Acres 48 bighas, 17 biswas (Kh. No 1579/474, 475, 465, 467, 468 & 469) at village Bahapur situated along the Maa Anandmai Marg, Kalkaji from 'Recreational' (City Park, District Park, Community Park) to 'Institutional' in Planning Zone-F. F.3(64)2006-MP/Pt. III                                                                                                                   | present to explain.                                                                                                                                                                                                                                                                                                                                                                                                                                                                                                                                                                                                                                                                                                                                                                                                                                                    |

| Agenda<br>Item No. | Issue                                                                                                                                                                                                                                                                                                                                                                                                                                                             | Discussion / Recommendations                                                                                                                                                                                                                                                                                                                                                                                                                                                                                                                                                                                                                                                                                                                                                                                                                                          |
|--------------------|-------------------------------------------------------------------------------------------------------------------------------------------------------------------------------------------------------------------------------------------------------------------------------------------------------------------------------------------------------------------------------------------------------------------------------------------------------------------|-----------------------------------------------------------------------------------------------------------------------------------------------------------------------------------------------------------------------------------------------------------------------------------------------------------------------------------------------------------------------------------------------------------------------------------------------------------------------------------------------------------------------------------------------------------------------------------------------------------------------------------------------------------------------------------------------------------------------------------------------------------------------------------------------------------------------------------------------------------------------|
| 01/2020            | Confirmation of the minutes of 11 <sup>th</sup> Technical Committee meeting held on 23.12.2019.  F.1(14)/2019/MP                                                                                                                                                                                                                                                                                                                                                  | Since no observations/ comments were received, the minutes of the 11th Technical Committee meeting held on 23:12:2019 were confirmed as circulated                                                                                                                                                                                                                                                                                                                                                                                                                                                                                                                                                                                                                                                                                                                    |
| 02/2020            | Proposal for change of land use from "Public and Semi Public (PSP)" to "Recreational" of an area measuring 1.98 Ha. Adjacent to C.R.P.F. camp in the layout plan titled "Modified layout plan of the area on the west of Marginal bund & North of Wazirabad road for Facilities, Gas Godowns & Workshop" in 'Zone-O' which is to be swapped in lieu of land at Shastri Park measuring 1.98 Ha. Proposed for community Sports Centre in 'Zone –E'.  F20(8)/2019-MP | The proposal was presented by Asst. Director (Plg.), Zone- E & O. It was explained that there is no vacant land under Public & Semi Public use available in Zone E for swapping from Public & Semi-public to Recreational use. The equivalent area has been identified in Zone O for change of landuse.  After detailed deliberations, the Technical Committee agreed to the proposal with the direction that the roads as provided in the plan should be made clear for through traffic, as it will be required in future expansions also.                                                                                                                                                                                                                                                                                                                           |
| 03/2020            | Allowing FAR of 400 for Group Housing on Industrial plots (Ajudhiya mill/National Textile Corporation) wherein portion of land has been surrendered pursuant to the directions of Hon'ble Supreme Court order dated 10th May, 1996 and MPD-2021 provisions of Table 7.3 Para (xii).  F.23(13)2005/Bldg./Pt                                                                                                                                                        | The proposal was presented by Director (Building). It was explained that the applicant is asking for 400 FAR of redevelopment as provided to other land owners, who have surrendered land as per the direction of Hon'ble Supreme Court orders. In the instant case, the building has already been constructed at site and occupancy certificate has been issued in the year 2015 & 2017.  Technical Committee enquired about the background of the case, as well as the cases in which the FAR for redevelopment has already been given. Chief Town Planner, North DMC informed that in two cases at Moti Nagar, the 400 FAR has been sanctioned.  After detailed deliberation, the Technical Committee observed that a fresh legal opinion be obtained and after considering all aspect of the case, the revised proposal be placed before the Technical Committee. |
| 04/2020            | Proposal regarding proposed change of land use of an area measuring (10.17 Acres 48 bighas, 17 biswas (Kh. No 1579/474, 475, 465, 467, 468 & 469) at village Bahapur situated along the Maa Anandmai Marg, Kalkaji from 'Recreational' (City Park, District Park, Community Park) to 'Institutional' in Planning Zone-F. F.3(64)2006-MP/Pt. III                                                                                                                   | present to explain.                                                                                                                                                                                                                                                                                                                                                                                                                                                                                                                                                                                                                                                                                                                                                                                                                                                   |