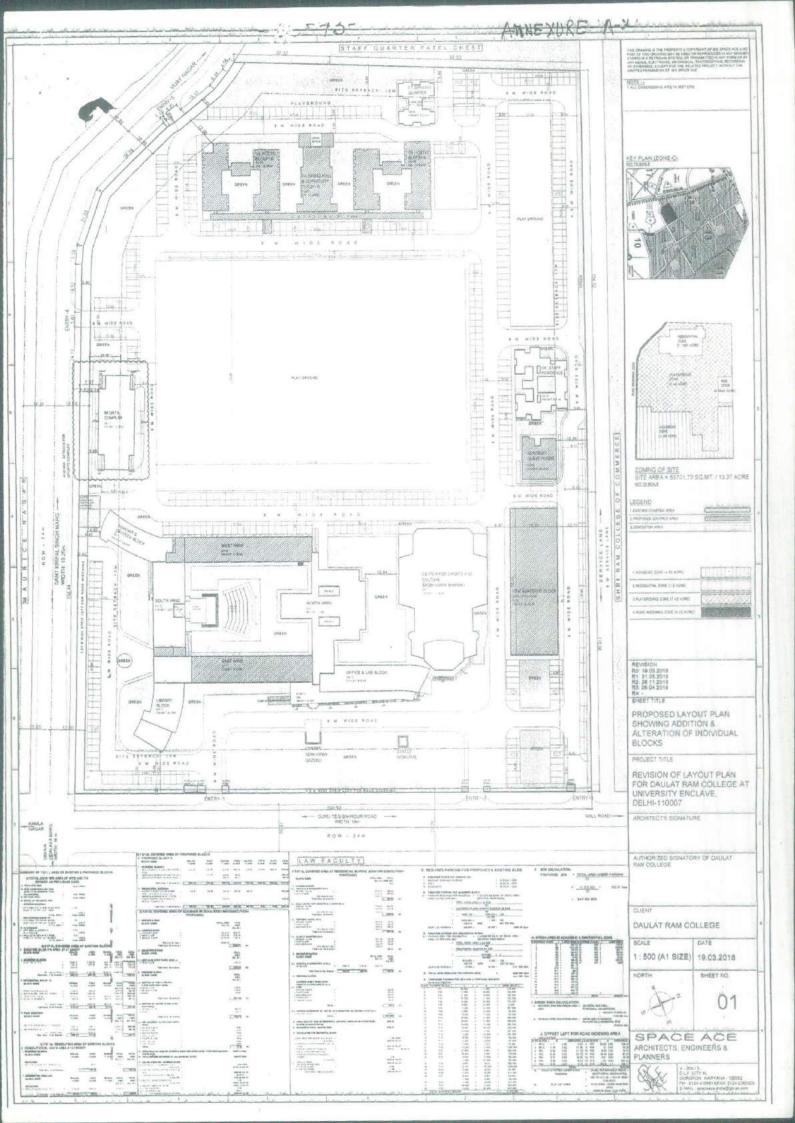

| Agenda<br>Item No.                                                                                                      | → Issue                                                                                                                                                                                                                                                                                      | Discussion / Recommendations                                                                                                                                                                                                                                                                                                                                                                                                                                                    |
|-------------------------------------------------------------------------------------------------------------------------|----------------------------------------------------------------------------------------------------------------------------------------------------------------------------------------------------------------------------------------------------------------------------------------------|---------------------------------------------------------------------------------------------------------------------------------------------------------------------------------------------------------------------------------------------------------------------------------------------------------------------------------------------------------------------------------------------------------------------------------------------------------------------------------|
| 05/2020                                                                                                                 | Proposals for sanctioning of layout for Daulat Ram College (University of Delhi) which needs relaxation in setback by the Technical Committee, DDA for existing Sports building block built during Commonwealth Games by the University of Delhi in Planning Zone-C.  F.4(5)/2006-MP/Pt. III | The proposal was presented by Chief Town Planner, North DMC. It was explained that a sports complex building constructed as Training centre for Rugby for Commonwealth Games and to accommodate this existing building, the relaxation in setback is required.  After detailed deliberation the Technical Committee approved the relaxation in setback as available on the south side of the plot (towards Sant Kripal Marg) after leaving the land for proposed road widening. |
| 06/2020 (Laid on Table) Applicability of Development Control norms on Plot No. 3 and Plot No 4 of M/s Pasco Motels Pvt. |                                                                                                                                                                                                                                                                                              | The matter could not be deliberated and was deferred, as no representatives from SDMC was present. Regarding conversion charges and other levies, it was discussed that charges may be fixed as per the policy in coordination with Land Costing.                                                                                                                                                                                                                               |

| Ag nda<br>Item No. | Issue                                                                                                                                                                                                                                                                                        | Discussion / Recommendations                                                                                                                                                                                                                                                                                                                                                                                                                                                    |
|--------------------|----------------------------------------------------------------------------------------------------------------------------------------------------------------------------------------------------------------------------------------------------------------------------------------------|---------------------------------------------------------------------------------------------------------------------------------------------------------------------------------------------------------------------------------------------------------------------------------------------------------------------------------------------------------------------------------------------------------------------------------------------------------------------------------|
| 05/2020            | Proposals for sanctioning of layout for Daulat Ram College (University of Delhi) which needs relaxation in setback by the Technical Committee, DDA for existing Sports building block built during Commonwealth Games by the University of Delhi in Planning Zone-C.  F.4(5)/2006-MP/Pt. III | The proposal was presented by Chief Town Planner, North DMC. It was explained that a sports complex building constructed as Training centre for Rugby for Commonwealth Games and to accommodate this existing building, the relaxation in setback is required.  After detailed deliberation the Technical Committee approved the relaxation in setback as available on the south side of the plot (towards Sant Kripal Marg) after leaving the land for proposed road widening. |
| 06/2020            | (Laid on Table) Applicability of Development Control norms on Plot No. 3 and Plot No 4 of M/s Pasco Motels Pvt. Ltd. and M/s Pasco Hotels Pvt. Ltd. Respectively in layout plan of Facility Corridor (F.C) - 1 F.26(8)2019-MP                                                                | The matter could not be deliberated and was deferred, as no representatives from SDMC was present. Regarding conversion charges and other levies, it was discussed that charges may be fixed as per the policy in coordination with Land Costing.                                                                                                                                                                                                                               |

| Age a<br>Item No.                                                                                                                                                  | Issue                                                                                                                                                                                                                                                                | Discussion / Recommendations                                                                                                                                                                                                                                                                                                                                                                                                                                   |  |
|--------------------------------------------------------------------------------------------------------------------------------------------------------------------|----------------------------------------------------------------------------------------------------------------------------------------------------------------------------------------------------------------------------------------------------------------------|----------------------------------------------------------------------------------------------------------------------------------------------------------------------------------------------------------------------------------------------------------------------------------------------------------------------------------------------------------------------------------------------------------------------------------------------------------------|--|
| 05/2020                                                                                                                                                            | Proposals for sanctioning of layout for Daulat Ram College (University of Delhi) which needs relaxation in setback by the Technical Committee, DDA for existing Sports building block built during Commonwealth Games by the University of Delhi in Planning Zone-C. | The proposal was presented by Chief Town Planner, North DMC. It was explained that a sports complex building constructed as Training centre for Rugby for Commonwealth Games and to accommodate this existing building, the relaxation in setback is required.  After detailed deliberation the Technica Committee approved the relaxation in setback as available on the south side of the plot (towards San Kripal Marg) after leaving the land for proposed |  |
| 06/2020 (Laid on Table)  Applicability of Development The Control norms on Plot No. 3 and Plot No. 4 of M/s Pasco Motels Pvt.  Ltd. and M/s Pasco Hotels Pvt. Ltd. |                                                                                                                                                                                                                                                                      | The matter could not be deliberated and was deferred, as no representatives from SDMC was present. Regarding conversion charges and other levies, it was discussed that charges may be fixed as per the policy in coordination with Land Costing.                                                                                                                                                                                                              |  |

| Age la<br>Item No.                                                                                                      | Issue                                                                                                                                                                                                                                                                                        | Discussion / Recommendations                                                                                                                                                                                                                                                                                                                                                                                                                                                    |
|-------------------------------------------------------------------------------------------------------------------------|----------------------------------------------------------------------------------------------------------------------------------------------------------------------------------------------------------------------------------------------------------------------------------------------|---------------------------------------------------------------------------------------------------------------------------------------------------------------------------------------------------------------------------------------------------------------------------------------------------------------------------------------------------------------------------------------------------------------------------------------------------------------------------------|
| 05/2020                                                                                                                 | Proposals for sanctioning of layout for Daulat Ram College (University of Delhi) which needs relaxation in setback by the Technical Committee, DDA for existing Sports building block built during Commonwealth Games by the University of Delhi in Planning Zone-C.  F.4(5)/2006-MP/Pt. III | The proposal was presented by Chief Town Planner, North DMC. It was explained that a sports complex building constructed as Training centre for Rugby for Commonwealth Games and to accommodate this existing building, the relaxation in setback is required.  After detailed deliberation the Technical Committee approved the relaxation in setback as available on the south side of the plot (towards Sant Kripal Marg) after leaving the land for proposed road widening. |
| 06/2020 (Laid on Table) Applicability of Development Control norms on Plot No. 3 and Plot No 4 of M/s Pasco Motels Pvt. |                                                                                                                                                                                                                                                                                              | The matter could not be deliberated and was deferred, as no representatives from SDMC was present. Regarding conversion charges and other levies, it was discussed that charges may be fixed as per the policy in coordination with Land Costing.                                                                                                                                                                                                                               |