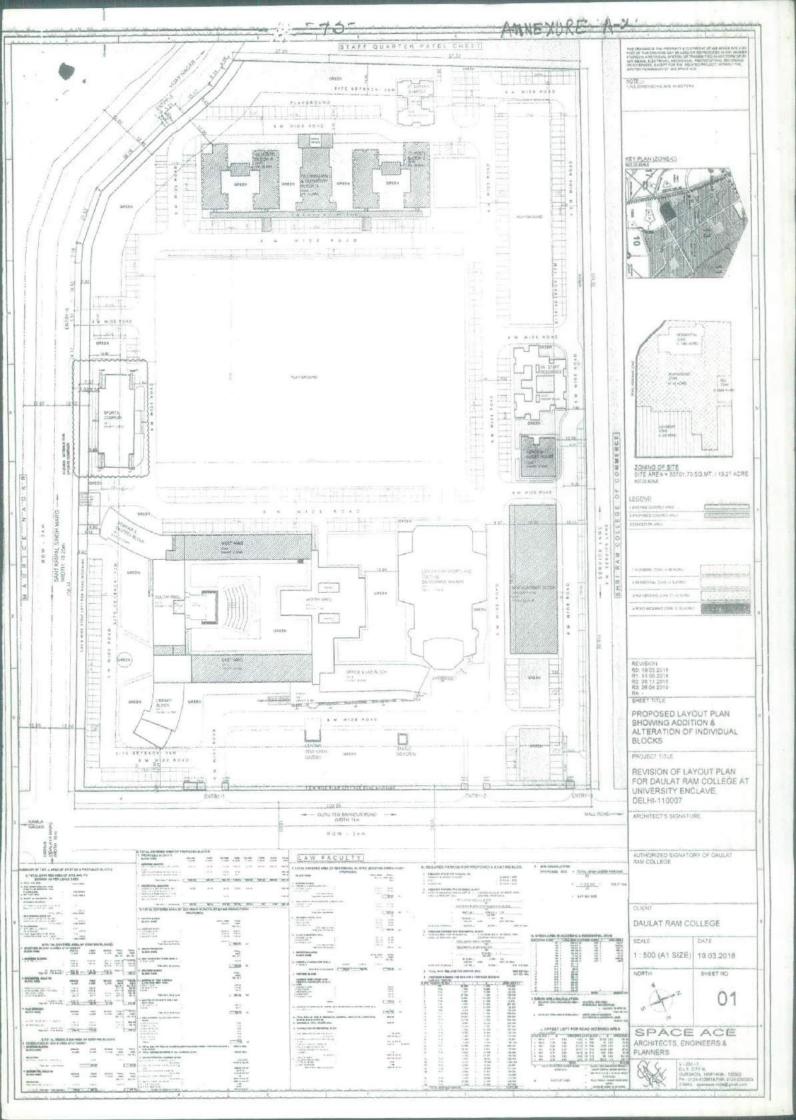

| Agenda<br>Item No.                                                                                                      | → Issue                                                                                                                                                                                                                                                                                      | Discussion / Recommendations                                                                                                                                                                                                                                                                                                                                                                                                                                                    |
|-------------------------------------------------------------------------------------------------------------------------|----------------------------------------------------------------------------------------------------------------------------------------------------------------------------------------------------------------------------------------------------------------------------------------------|---------------------------------------------------------------------------------------------------------------------------------------------------------------------------------------------------------------------------------------------------------------------------------------------------------------------------------------------------------------------------------------------------------------------------------------------------------------------------------|
| 05/2020                                                                                                                 | Proposals for sanctioning of layout for Daulat Ram College (University of Delhi) which needs relaxation in setback by the Technical Committee, DDA for existing Sports building block built during Commonwealth Games by the University of Delhi in Planning Zone-C.  F.4(5)/2006-MP/Pt. III | The proposal was presented by Chief Town Planner, North DMC. It was explained that a sports complex building constructed as Training centre for Rugby for Commonwealth Games and to accommodate this existing building, the relaxation in setback is required.  After detailed deliberation the Technical Committee approved the relaxation in setback as available on the south side of the plot (towards Sant Kripal Marg) after leaving the land for proposed road widening. |
| 06/2020 (Laid on Table) Applicability of Development Control norms on Plot No. 3 and Plot No 4 of M/s Pasco Motels Pvt. |                                                                                                                                                                                                                                                                                              | The matter could not be deliberated and was deferred, as no representatives from SDMC was present. Regarding conversion charges and other levies, it was discussed that charges may be fixed as per the policy in coordination with Land Costing.                                                                                                                                                                                                                               |

| Ag nda<br>Item No. | Issue                                                                                                                                                                                                                                                                                        | Discussion / Recommendations                                                                                                                                                                                                                                                                                                                                                                                                                                                    |
|--------------------|----------------------------------------------------------------------------------------------------------------------------------------------------------------------------------------------------------------------------------------------------------------------------------------------|---------------------------------------------------------------------------------------------------------------------------------------------------------------------------------------------------------------------------------------------------------------------------------------------------------------------------------------------------------------------------------------------------------------------------------------------------------------------------------|
| 05/2020            | Proposals for sanctioning of layout for Daulat Ram College (University of Delhi) which needs relaxation in setback by the Technical Committee, DDA for existing Sports building block built during Commonwealth Games by the University of Delhi in Planning Zone-C.  F.4(5)/2006-MP/Pt. III | The proposal was presented by Chief Town Planner, North DMC. It was explained that a sports complex building constructed as Training centre for Rugby for Commonwealth Games and to accommodate this existing building, the relaxation in setback is required.  After detailed deliberation the Technical Committee approved the relaxation in setback as available on the south side of the plot (towards Sant Kripal Marg) after leaving the land for proposed road widening. |
| 06/2020            | (Laid on Table) Applicability of Development Control norms on Plot No. 3 and Plot No 4 of M/s Pasco Motels Pvt. Ltd. and M/s Pasco Hotels Pvt. Ltd. Respectively in layout plan of Facility Corridor (F.C) - 1 F.26(8)2019-MP                                                                | The matter could not be deliberated and was deferred, as no representatives from SDMC was present. Regarding conversion charges and other levies, it was discussed that charges may be fixed as per the policy in coordination with Land Costing.                                                                                                                                                                                                                               |

| Age a<br>Item No.                                                                                                                                                  | Issue                                                                                                                                                                                                                                                                | Discussion / Recommendations                                                                                                                                                                                                                                                                                                                                                                                                                                   |  |
|--------------------------------------------------------------------------------------------------------------------------------------------------------------------|----------------------------------------------------------------------------------------------------------------------------------------------------------------------------------------------------------------------------------------------------------------------|----------------------------------------------------------------------------------------------------------------------------------------------------------------------------------------------------------------------------------------------------------------------------------------------------------------------------------------------------------------------------------------------------------------------------------------------------------------|--|
| 05/2020                                                                                                                                                            | Proposals for sanctioning of layout for Daulat Ram College (University of Delhi) which needs relaxation in setback by the Technical Committee, DDA for existing Sports building block built during Commonwealth Games by the University of Delhi in Planning Zone-C. | The proposal was presented by Chief Town Planner, North DMC. It was explained that a sports complex building constructed as Training centre for Rugby for Commonwealth Games and to accommodate this existing building, the relaxation in setback is required.  After detailed deliberation the Technica Committee approved the relaxation in setback as available on the south side of the plot (towards San Kripal Marg) after leaving the land for proposed |  |
| 06/2020 (Laid on Table)  Applicability of Development The Control norms on Plot No. 3 and Plot No. 4 of M/s Pasco Motels Pvt.  Ltd. and M/s Pasco Hotels Pvt. Ltd. |                                                                                                                                                                                                                                                                      | The matter could not be deliberated and was deferred, as no representatives from SDMC was present. Regarding conversion charges and other levies, it was discussed that charges may be fixed as per the policy in coordination with Land Costing.                                                                                                                                                                                                              |  |

| Age la<br>Item No.                                                                                                      | Issue                                                                                                                                                                                                                                                                                        | Discussion / Recommendations                                                                                                                                                                                                                                                                                                                                                                                                                                                    |
|-------------------------------------------------------------------------------------------------------------------------|----------------------------------------------------------------------------------------------------------------------------------------------------------------------------------------------------------------------------------------------------------------------------------------------|---------------------------------------------------------------------------------------------------------------------------------------------------------------------------------------------------------------------------------------------------------------------------------------------------------------------------------------------------------------------------------------------------------------------------------------------------------------------------------|
| 05/2020                                                                                                                 | Proposals for sanctioning of layout for Daulat Ram College (University of Delhi) which needs relaxation in setback by the Technical Committee, DDA for existing Sports building block built during Commonwealth Games by the University of Delhi in Planning Zone-C.  F.4(5)/2006-MP/Pt. III | The proposal was presented by Chief Town Planner, North DMC. It was explained that a sports complex building constructed as Training centre for Rugby for Commonwealth Games and to accommodate this existing building, the relaxation in setback is required.  After detailed deliberation the Technical Committee approved the relaxation in setback as available on the south side of the plot (towards Sant Kripal Marg) after leaving the land for proposed road widening. |
| 06/2020 (Laid on Table) Applicability of Development Control norms on Plot No. 3 and Plot No 4 of M/s Pasco Motels Pvt. |                                                                                                                                                                                                                                                                                              | The matter could not be deliberated and was deferred, as no representatives from SDMC was present. Regarding conversion charges and other levies, it was discussed that charges may be fixed as per the policy in coordination with Land Costing.                                                                                                                                                                                                                               |