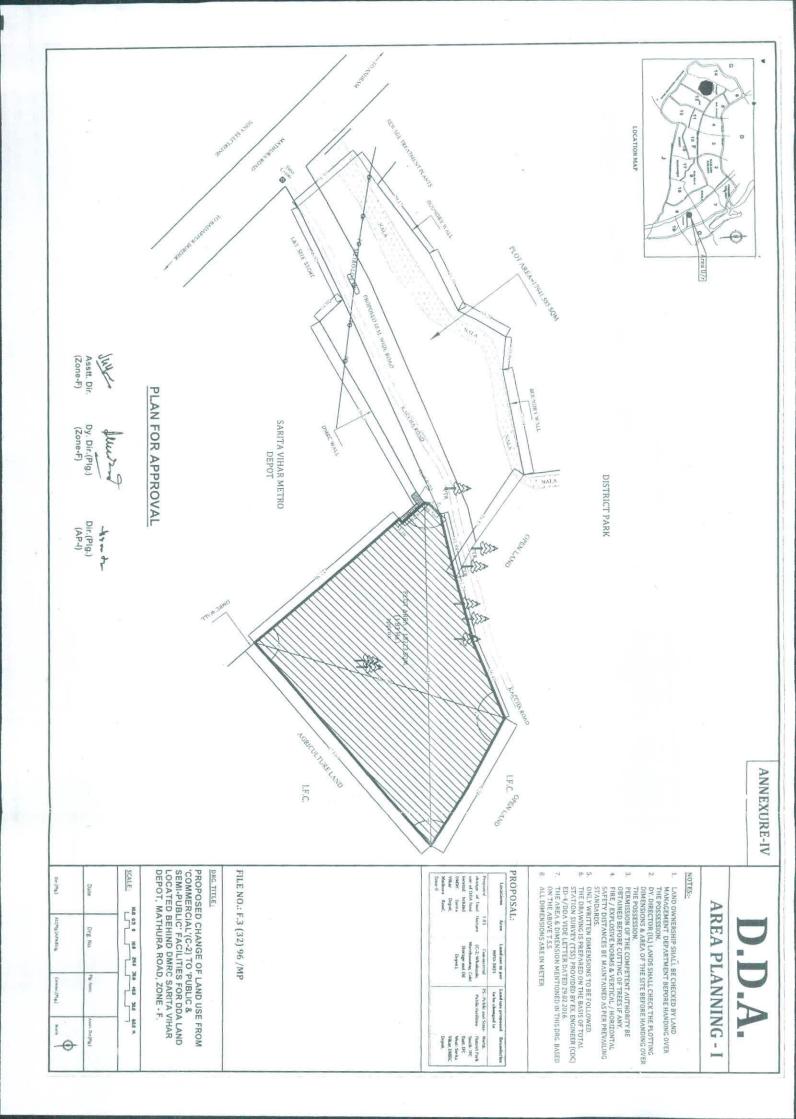

- (v). This will require change of land use from Commercial C-2 to public and semi-public facilities. As per MPD-2021 Sub/clause 8(2) in Permission of Use Premises in Use Zones, Community Hall and Sr. Secondary School (Facilities part of residential use zone) are permitted in PS - Public and Semi-Public Facilities use zone. Thus the balance land after providing Community Hall and Sr. Secondary School can be utilized for other facilities. Copy of the location plan indicating the adjoining areas are enclosed as annexure-IV.
- (vi). In the absence of integrated plan it is proposed that existing Kaccha Road connecting Mathura Road and land under reference shall be developed as 18 mtr. ROW in first phase. This can be later further extended, widened as per requirement and integrated while preparing the scheme for IFC.

### 3.0 PROPOSAL:

It is proposed to modify land use of the following pocket, in MPD-2021, under section 11-A of DD Act, 1957 by inviting objections or suggestions from the public.

| Locations                                                                                                                    | Area            | Land use as per<br>MPD-2021                                                       | Land use proposed to be changed to        | Boundaries                                                                                  |
|------------------------------------------------------------------------------------------------------------------------------|-----------------|-----------------------------------------------------------------------------------|-------------------------------------------|---------------------------------------------------------------------------------------------|
| Proposed<br>change of land<br>use of DDA<br>land located<br>behind DMRC<br>Sarita Vihar<br>Depot, Mathura<br>Road, Zone - F. | 1.83<br>Hectare | Commercial (C-2:<br>Wholesale,<br>Warehousing, Cold<br>Storage and Oil<br>Depot). | PS - Public and<br>Semi-Public Facilities | North:<br>District Park<br>South: IFC<br>East: IFC<br>West: Sarita<br>Vihar, DMRC<br>Depot. |