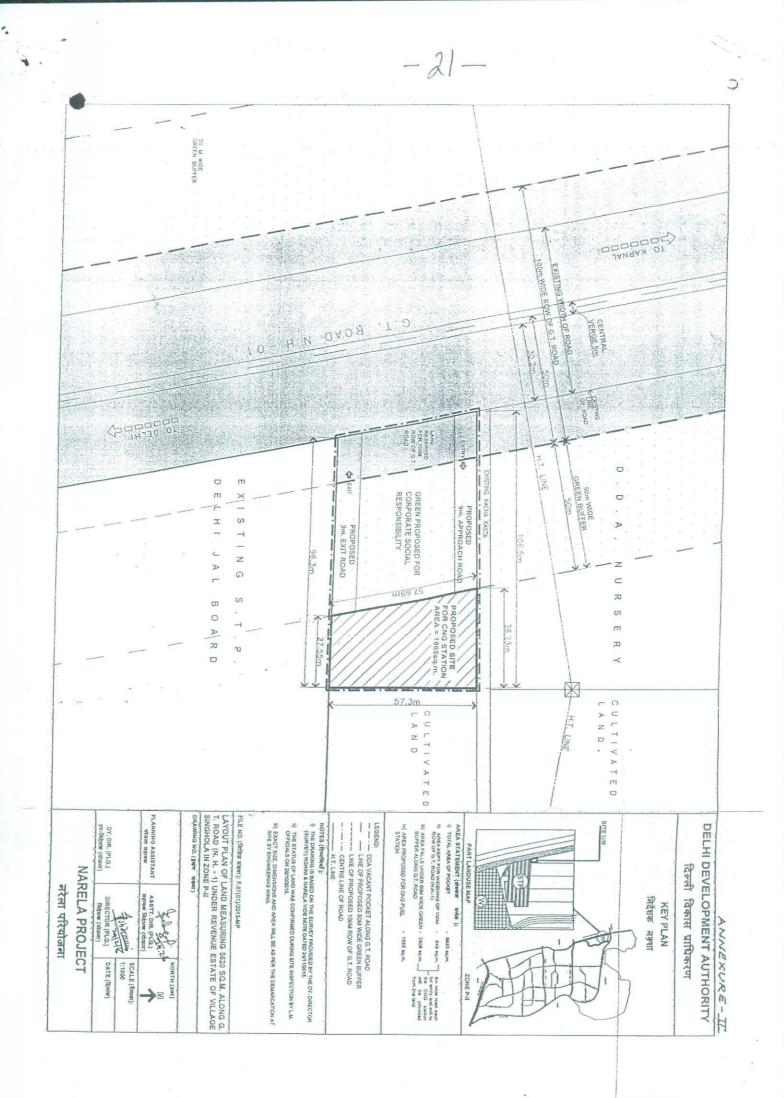

### 3.0 Examination (अवलोकन):

- 3.1 The site under reference falls along G.T. Road (N.H.-1) in Zone P-II.
- 3.2 The land use of vacant pocket along G.T. road is partially transportation (proposed 100m R/W G.T. road), partly recreational (50m wide green buffer along G.T. road) and partly Green Belt as per MPD-2021 and Zonal Development Plan of Zone P-II.

As per P.T. survey provided by Dy. Director (Survey) vide Reference No. F.7(01)2012 Million of 3.3 dated 24/11/2015, the area of vacant pocket is 5620sg.m.

19-

- Part of this pocket is affected under proposed 100m R/W G.T. road (N.H.-1) and part of 50m and 34 green buffer along G.T. road. The remaining 1865sq.m. land is in trapezium shape fails in Green Belt.
- A joint inspection was carried out on 28/10/2015 wherein officers/officials of planning department, 3.5 land management department & NL branch of DDA and officer of IGL were present. As per site inspection report, the site under reference falls in Khasra No. 39//9(min.) under revenue village of Singhola is DDA acquired land and there is no litigation on land. Copy of site inspection neur annexed as Annexure - I.

#### 4.0 Proposal (प्रस्ताव):

- Though the maximum area for fuel station is 33m x 45m (1485 sq.m.) but considering the location 4.1 and shape of the plot, it is proposed that the entire land measuring 1865sq.m. falling under Green Belt may be considered for CNG station, since the remaining land, if, remains unattended, will be prone to encroachment.
- 4.2 A 9m approach road, each for entry and exit to the proposed CNG station is also proposed from the land kept reserved for widening of 100m R/W G.T. road and 50m green buffer along G.T. road

43 The land reserved for widening of 100m R/W G.T. road and 50m green buffer along G.T. road new be maintained as Green by IGL under 'corporate social responsibility' (CSR). Transfer of this transfer on temporary basis to IGL will be as per land policy but the ownership will remain with DDA

4.4 IGL will take all necessary approvals and NOCs from the concern agencies including NHAI

4.5 Area statement (क्षेत्रफल वर्णन):

Total area of pocket

III.

| - 5620* sq.m. | ~ | 5620* | sq.m. |  |
|---------------|---|-------|-------|--|
|---------------|---|-------|-------|--|

- ĩ. Area kept for widening of 100m -949\* sq.m-9m wide road each for R/W G.T. road (N.H.-1) entry and exit to the CNG station will be İÎ. Area falls under 50m wide -2806\* sq.mprovided from this land
- green buffer along G.T. road
  - Area proposed for CNG fuel 1865\* sq.m. station

\* The, exact size, dimensions and area will be as per the demarcation at site by engineering wing.

The proposed layout plan of land measuring 5620 sq.m. under revenue estate of village Singhold 4.6 in Zone P-II is annexed as Annexure - II.