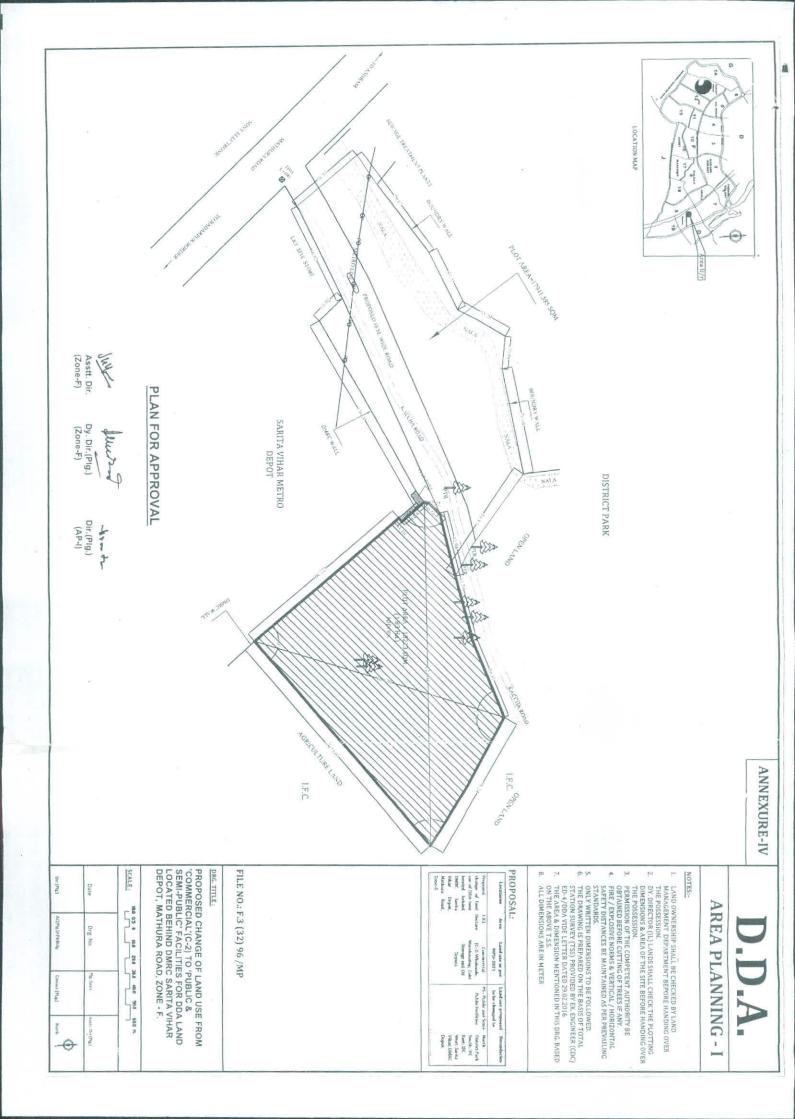

### No. F. 3(32)96/MP

- Sub: Proposed change of land use from 'Commercial' (C-2) to 'Public & Semi-Public' facilities for DDA land located behind DMRC Sarita Vihar Depot, Mathura Road, Zone-F.
- 1.0 Background:
  - (i). A request was received from Sh. Parvez Hashmi, MP for allotment of land for Sr. Secondary School and Community Hall (Barat Ghar) for residents of the Aali Village on 03.07.2013. A meeting was held under Chairmanship of VC, DDA on 19.11.2014 where Director (Plg.) AP-I informed that a site measuring approx.. 6,000 sq.m. was identified which is earmarked as Facility Pocket at Molarband. This can be utilized for Sr. Secondary School which was subsequently found to be allotted to NTPC for 66 KV Sub-Station and partly for Night Shelter.
  - (ii). A joint site inspection was held on 09.04.2015 by Planning, Land Management Departments with representatives of MP. During inspection it was observed that both the sites for Sr. Secondary School and Community Hall along Aali Road are part of Integrated Freight Complex (IFC), Madanpur Khadar. The land use of these pockets as per MPD-2021 and ZDP is Commercial (C-2: Wholesale, Warehousing, Cold Storage and Oil Depot).
  - (iii). This issue was discussed in a meeting u/c of VC, DDA on 07.10.2015 while discussing the suggestions by Sh. Parwez Hashmi MP. The action identified are reproduced below:
    - a) Land for Govt. Sr. Secondary School at Aali Village:Dir (Plg.) AP-I informed that a total of 155 Hectares was required for IFC project, out of which 32 Ha. was to be provided by DDA. Hon'ble MP brought out that Govt. has submitted an affidavit in the court declaring its inability to provide the required land due to heavy encroachment. Only a total of 4-5 Ha. with split plots is available with DDA. CE (EZ) requested CLM to provide copy of handing over of the land to Engineering Department.

- (iv). A Joint site inspection was conducted by on 01.12.2015 where officers from land management, engineering and planning wing were present to identify the land in position in DDA and without any stay/pending litigation. Copy of the record note vide no. F1(35)/Dir (S)Plg./14/140 dated 02.12.2015 is enclosed as annexure-I.
- (v). With reference to the parliament question by Sh. Parwez Hashmi, MP " Land under DDA and Gram Sabha in Aali Village" fixed for 25.02.2016 LM wing provided the land in possession of DDA around Aali Village without any stay/pending litigation. A joint site inspection was held on 19.02.2016 by Land Management Departments with representatives of MP where officers from Planning and Engineering were also present. During inspection and further discussion with MP it was decided that the land adjoining Peer Baba and Sarita Vihar Metro Deport could be utilized for Sr. Secondary School and Community Hall. Copy of the Joint inspection report dated 19.02.2016 is enclosed as annexure-II.
- (vi). Dir (LM)-I DDA vide letter no. F.11(21)16/LM/SEZ/DDA/1026 dated 25.02.2016 requested planning department "to take further necessary action for change of land use and put up to the appropriate committee for approval at the earliest and for subsequent allotment of the land for the above purposed as mentioned in the note pad." Copy enclosed as annexure -III.
- (vii). The officer from land management and planning wing assisted engineering wing in locating the DDA land in a joint inspection on 26.02.2016. Based on the clear status of the land provided by LM Wing, Total Station Survey was provided by Executive Engineer, ED-IV vide letter no.2(8)15/16/AE-II/ED-4/DDA/1068 dated 29.02.2016, for area measuring 18223.702 sq.m..

- (v). This will require change of land use from Commercial C-2 to public and semi-public facilities. As per MPD-2021 Sub/clause 8(2) in Permission of Use Premises in Use Zones, Community Hall and Sr. Secondary School (Facilities part of residential use zone) are permitted in PS - Public and Semi-Public Facilities use zone. Thus the balance land after providing Community Hall and Sr. Secondary School can be utilized for other facilities. Copy of the location plan indicating the adjoining areas are enclosed as annexure-IV.
- (vi). In the absence of integrated plan it is proposed that existing Kaccha Road connecting Mathura Road and land under reference shall be developed as 18 mtr. ROW in first phase. This can be later further extended, widened as per requirement and integrated while preparing the scheme for IFC.

### 3.0 PROPOSAL:

It is proposed to modify land use of the following pocket, in MPD-2021, under section 11-A of DD Act, 1957 by inviting objections or suggestions from the public.

| Locations                                                                                                                    | Area            | Land use as per<br>MPD-2021                                                       | Land use proposed to be changed to        | Boundaries                                                                                  |
|------------------------------------------------------------------------------------------------------------------------------|-----------------|-----------------------------------------------------------------------------------|-------------------------------------------|---------------------------------------------------------------------------------------------|
| Proposed<br>change of land<br>use of DDA<br>land located<br>behind DMRC<br>Sarita Vihar<br>Depot, Mathura<br>Road, Zone - F. | 1.83<br>Hectare | Commercial (C-2:<br>Wholesale,<br>Warehousing, Cold<br>Storage and Oil<br>Depot). | PS - Public and<br>Semi-Public Facilities | North:<br>District Park<br>South: IFC<br>East: IFC<br>West: Sarita<br>Vihar, DMRC<br>Depot. |