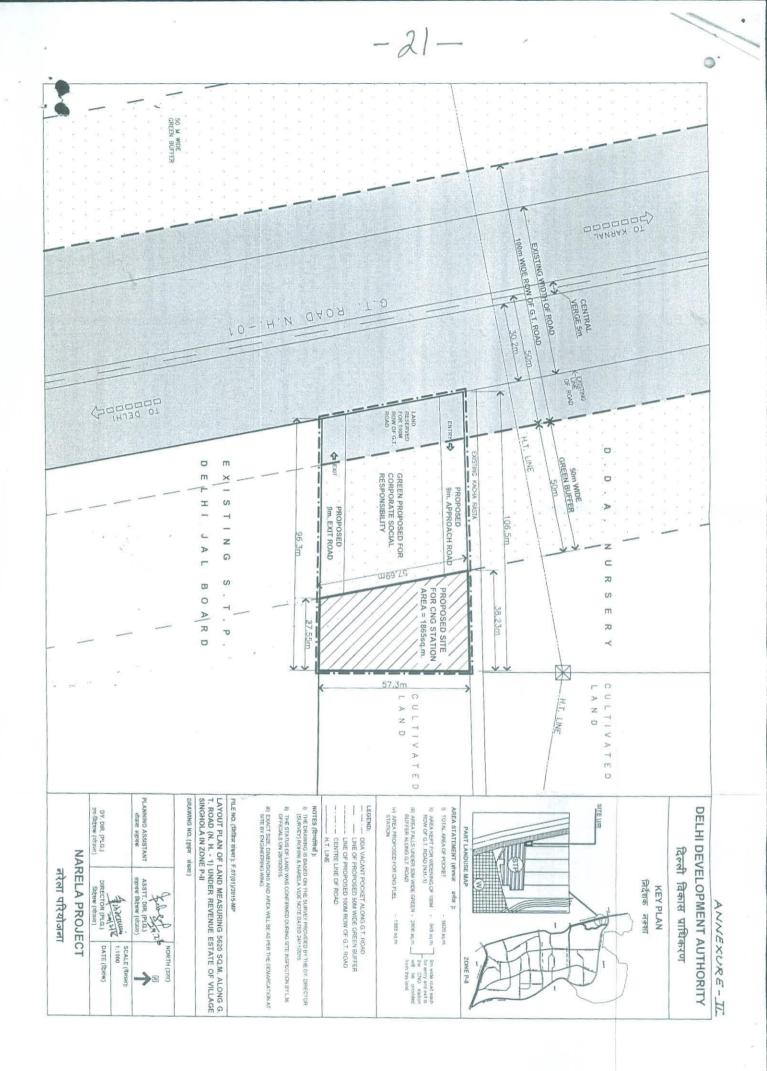

As per P.T. survey provided by Dy. Director (Survey) vide Reference No. F.7(01)2012 Million of 3.3 dated 24/11/2015, the area of vacant pocket is 5620sg.m.

19-

- Part of this pocket is affected under proposed 100m R/W G.T. road (N.H.-1) and part of 50m and 34 green buffer along G.T. road. The remaining 1865sq.m. land is in trapezium shape fails in Green Belt.
- A joint inspection was carried out on 28/10/2015 wherein officers/officials of planning department, 3.5 land management department & NL branch of DDA and officer of IGL were present. As per site inspection report, the site under reference falls in Khasra No. 39//9(min.) under revenue village of Singhola is DDA acquired land and there is no litigation on land. Copy of site inspection neur annexed as Annexure - I.

#### 4.0 Proposal (प्रस्ताव):

- Though the maximum area for fuel station is 33m x 45m (1485 sq.m.) but considering the location 4.1 and shape of the plot, it is proposed that the entire land measuring 1865sq.m. falling under Green Belt may be considered for CNG station, since the remaining land, if, remains unattended, will be prone to encroachment.
- 4.2 A 9m approach road, each for entry and exit to the proposed CNG station is also proposed from the land kept reserved for widening of 100m R/W G.T. road and 50m green buffer along G.T. road

43 The land reserved for widening of 100m R/W G.T. road and 50m green buffer along G.T. road new be maintained as Green by IGL under 'corporate social responsibility' (CSR). Transfer of this transfer on temporary basis to IGL will be as per land policy but the ownership will remain with DDA

4.4 IGL will take all necessary approvals and NOCs from the concern agencies including NHAI

4.5 Area statement (क्षेत्रफल वर्णन):

Total area of pocket

III.

| - 5620* sq.m. | ~ | 5620* | sq.m. |  |
|---------------|---|-------|-------|--|
|---------------|---|-------|-------|--|

- ĩ. Area kept for widening of 100m -949\* sq.m-9m wide road each for R/W G.T. road (N.H.-1) entry and exit to the CNG station will be İÎ. Area falls under 50m wide -2806\* sq.mprovided from this land
- green buffer along G.T. road
  - Area proposed for CNG fuel 1865\* sq.m. station

\* The, exact size, dimensions and area will be as per the demarcation at site by engineering wing.

The proposed layout plan of land measuring 5620 sq.m. under revenue estate of village Singhold 4.6 in Zone P-II is annexed as Annexure - II.