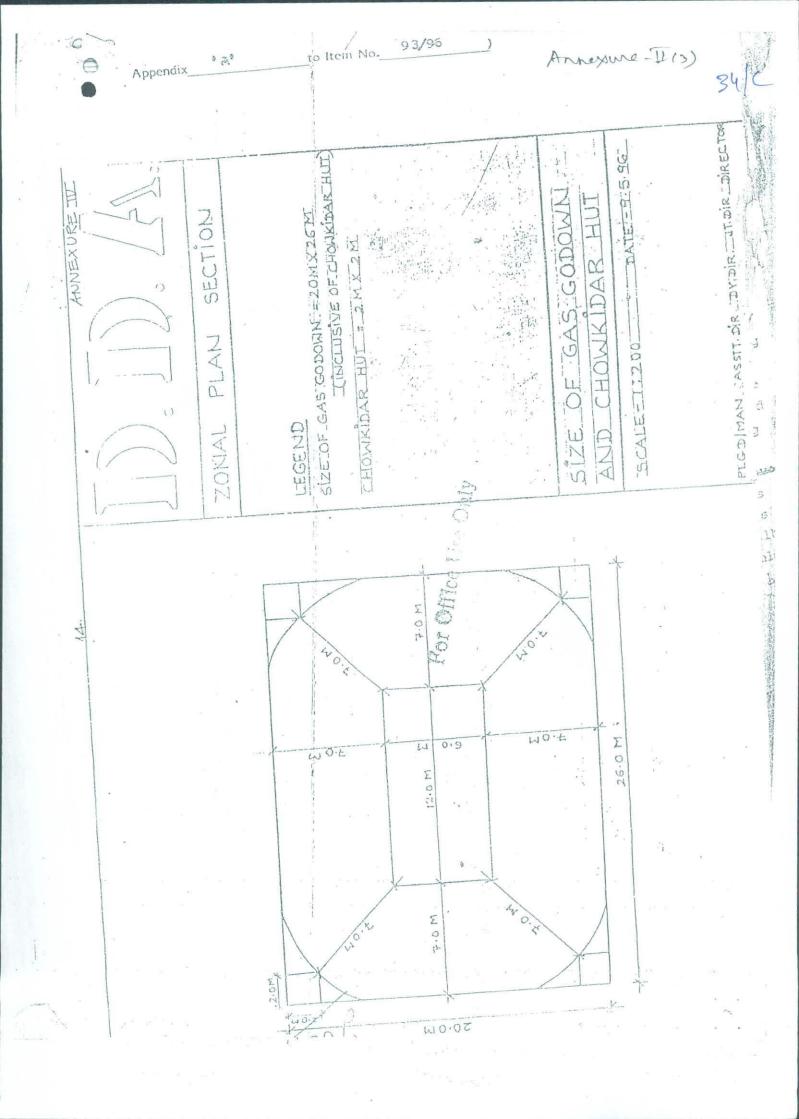

#### 3 EXAMINATION :

- 3.1 The vacant land on triangular plot between Rani Jhansi Road and New Rohtak Road and the Faiz Road identified for resitement of gas godowns is public & semi public land use as per approved ZDP of Zone 'A' (other than Walled City).
- 3.2 The Master Plan for Delhi-2021, under para 13.7 (Distributive facilities) table 13.15 provides the following development controls for LPG gas godowns including booking office as part of distributive services.
  - i) Plot size upto 600 sqm. including booking office and security hut.
  - ii) Permitted in all use zones except in residential and recreational use zones subject to statutory clearances.
- 3.3 The Technical Committee in the year 2002 approved a policy guideline for gas godown site for area measuring 520 sqm. with Chowkidar Hut with Fire Safety Guidelines and prepared standard design for LPG gas godown. Copy of relevant pages annexed as Annexure-II.
- 3.4 As discussed with Advisor (Planning) to V.C. a layout plan for the above mentioned site has been prepared and the same has been given to EE, ND-2 for providing feasibility status including 130 trees affected by the resitement and the land possession status.
- 3.5 The area of individual sites of gas godowns which are to be shifted/recited are as under:

#### PROPOSAL

The proposal being resitement of existing five number of gas godowns of varying sizes which does not fulfil the area norms as provided in the MPD-2001 & 2021, Fire safety guidelines and standard design of gas godowns as approved by Technical Committee in the year 2002 which is for a minimum area measuring 520 sqm. with Chawkidar Hut would not be met due to existing small sizes. As per Technical Committee's approved standard plan in 2002, the layout plan is prepared and annexed at Annexure-III