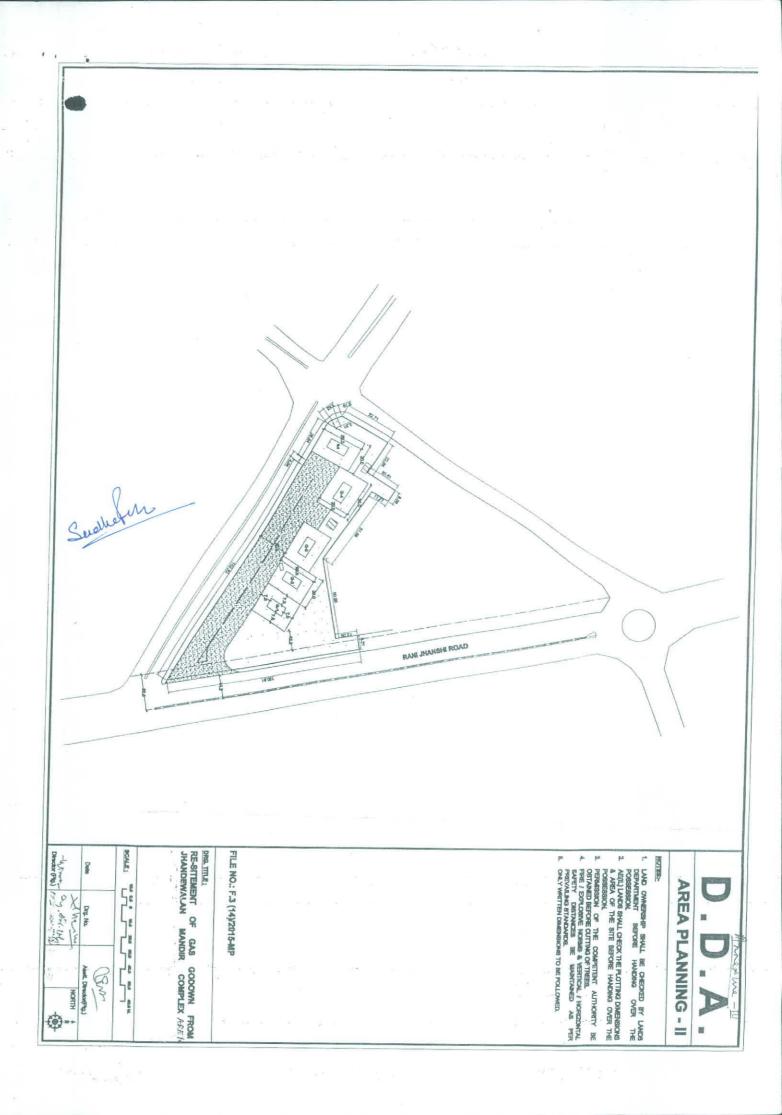

### 1. BACKGROUND:

- 1.1 A number of references have been received from Hon'ble Minister of Science & Technology, G.O.I. and Raj Niwas regarding redevelopment of area near Jhandewalan Mandir Complex and shifting of the existing gas godowns located in this area. With reference to a representation received from Sh. Ram Kishan Singhal, Chairman Planning Committee of MCD the matter of relocation of LPG gas godown near Jhandewalan Mandir Complex was discussed in Technical Committee in its meeting held on 15.01.2010 vide item No-2/10. After detailed deliberation, it was decided that a layout plan be prepared under the supervision of Commissioner (PIg.) with plots having uniform sizes keeping in view the size of existing plots occupied by the gas godown's owners and the allotment be made through a draw of lots. As per minutes of Technical Committee the layout plan for relocation of these existing gas godowns on nearby vacant land adjacent to existing petrol pump in sub-zone A8 was prepared and approved by V.C., DDA on 04.03.2010 in File No.F3(2)2006-MP/Pt.I.
- 1.2 To assess the situation of redevelopment, a joint site inspection was held with Hon'ble Minister of Science & Technology, V.C., DDA and officers of MCD & DDA on 6.12.2014 wherein it was decided to carry out the redevelopment work in phases. Subsequently, a meeting was held under the Chairmanship of V.C., DDA on 16.12.2014 along with the officers of North Delhi Municipal Corporation with DDA and it was discussed to initiate work on shifting of gas godowns, redevelopment of Janta Market etc.
- 1.3 A review meeting was held under the Chairmanship of Hon'ble L.G. on 24.12.2014 at Raj Niwas and Hon'ble L.G. directed that suitable and sufficient area of vacant land may be located by DDA on priority for shifting these gas godowns in the nearby areas. It was further directed that the land which is to be located by DDA should be away from densely populated area for security reasons. The copy of minutes is annexed at Annexure-I.
- 1.4 A joint site visit was held on 05.02.2015 with the concerned officers of Planning and Engineering Departments and the following three alternative sites visited for resitement of 5 gas godowns located near Jhandewalan Mandir Complex:
- Site-1 Vacant green area/park at the junction of New Rohtak Road and Rani Jhansi Road. The proposed site area is not adequate to locate 5 gas godowns. Moreover this is a developed park not well maintained by MCD. Number of fully grown trees are existing. As per the ZDP of Zone 'A' the land use is recreational. The site was not found suitable for the purpose.
- Site-2 The District Park around Idgah. This is a developed park and used by local residents. This site was also found not suitable.

Site-3 Triangular site at the junction of Rani Jhansi Road and New Rohtak Road. As per the ZDP the land use is PSP Idgah telephone Exchange is located within the Triangular site. An area of 22811 sqm. was handed over to Dy. Director (Hort.), SP Zone, MCD, Sadar Paharganj by Dy. Director (Hort.), Division-I in March, 2010. The site office of Hort. Deptt. is located within the park. During the visit possibility to locate 5 gas godowns were explored, it was observed that after leaving 22.5m from the central verge (RW of Rani Jhansi Road is 45m) we can carve out 5 gas godown plots. These sites can have access from Rani Jhansi Road. If separate access for loading/unloading is required, the same can be provided with a 6m lane along the R/W. There are number of trees are existing which will be affected.

#### 2. THE SITE:

As decided in the meeting of Hon'ble L.G. held on 24.12.2014 the existing gas godowns to be shifted to vacant land away from densely populated area for security reasons. The availability vacant sites have been jointly inspected and PT/TSS were got conducted from Survey Unit and concerned Engineering Division respectively. As discussed with office of V.C., DDA and advisor planning to V.C. the part of area of triangular PSP land lying vacant adjacent to existing MTNL building between Rani Jhansi Road and New Rohtak Road to be utilized for the purpose of resitement of existing gas godowns near Jhandewalan Mandir Complex.

#### 3 EXAMINATION :

- 3.1 The vacant land on triangular plot between Rani Jhansi Road and New Rohtak Road and the Faiz Road identified for resitement of gas godowns is public & semi public land use as per approved ZDP of Zone 'A' (other than Walled City).
- 3.2 The Master Plan for Delhi-2021, under para 13.7 (Distributive facilities) table 13.15 provides the following development controls for LPG gas godowns including booking office as part of distributive services.
  - i) Plot size upto 600 sqm. including booking office and security hut.
  - ii) Permitted in all use zones except in residential and recreational use zones subject to statutory clearances.
- 3.3 The Technical Committee in the year 2002 approved a policy guideline for gas godown site for area measuring 520 sqm. with Chowkidar Hut with Fire Safety Guidelines and prepared standard design for LPG gas godown. Copy of relevant pages annexed as Annexure-II.
- 3.4 As discussed with Advisor (Planning) to V.C. a layout plan for the above mentioned site has been prepared and the same has been given to EE, ND-2 for providing feasibility status including 130 trees affected by the resitement and the land possession status.
- 3.5 The area of individual sites of gas godowns which are to be shifted/recited are as under:

RE-SITEMENT OF GAS GODOWNS FROM JHANDEWALAN MANDIR COMPLEX TO PUBLIC & SEMI-PUBLIC SITE NEAR MTNL TELEPHONE

TOTAL = 3083 SQM. (approx.)

(15 m X 19 m = 285 sqm including Chowkidar hut of 5 m X 2 m = 10 sqm each )

MANDATORY GREEN= 270 SQM (approx.) CIRCULATION =1388 SQM (approx.)

= 1425 SQM

ANDARDS. DIMENSIONS TO BE FOLLOWED

XIT OF THE ALL GAS GODOWN SITES WILL RANI JHAMSI ROAD ONLY.

THE SCHEME AREA AS PER ZDP/MPD-2021