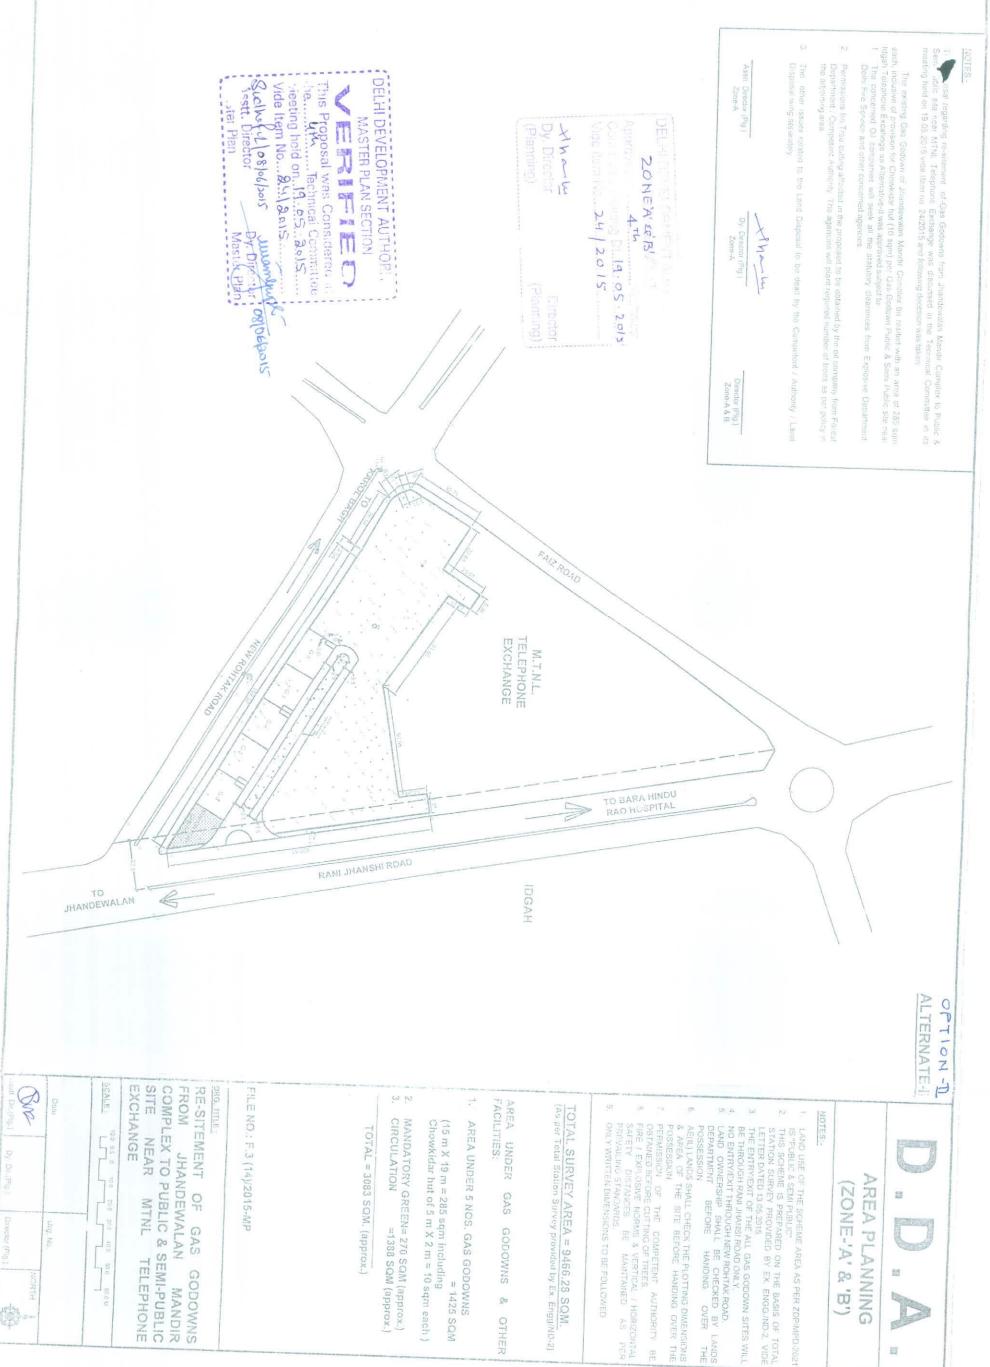

#### 2. THE SITE:

As decided in the meeting of Hon'ble L.G. held on 24.12.2014 the existing gas godowns to be shifted to vacant land away from densely populated area for security reasons. The availability vacant sites have been jointly inspected and PT/TSS were got conducted from Survey Unit and concerned Engineering Division respectively. As discussed with office of V.C., DDA and advisor planning to V.C. the part of area of triangular PSP land lying vacant adjacent to existing MTNL building between Rani Jhansi Road and New Rohtak Road to be utilized for the purpose of resitement of existing gas godowns near Jhandewalan Mandir Complex.

#### 3 EXAMINATION :

- 3.1 The vacant land on triangular plot between Rani Jhansi Road and New Rohtak Road and the Faiz Road identified for resitement of gas godowns is public & semi public land use as per approved ZDP of Zone 'A' (other than Walled City).
- 3.2 The Master Plan for Delhi-2021, under para 13.7 (Distributive facilities) table 13.15 provides the following development controls for LPG gas godowns including booking office as part of distributive services.
  - i) Plot size upto 600 sqm. including booking office and security hut.
  - ii) Permitted in all use zones except in residential and recreational use zones subject to statutory clearances.
- 3.3 The Technical Committee in the year 2002 approved a policy guideline for gas godown site for area measuring 520 sqm. with Chowkidar Hut with Fire Safety Guidelines and prepared standard design for LPG gas godown. Copy of relevant pages annexed as Annexure-II.
- 3.4 As discussed with Advisor (Planning) to V.C. a layout plan for the above mentioned site has been prepared and the same has been given to EE, ND-2 for providing feasibility status including 130 trees affected by the resitement and the land possession status.
- 3.5 The area of individual sites of gas godowns which are to be shifted/recited are as under:

RE-SITEMENT OF GAS GODOWNS FROM JHANDEWALAN MANDIR COMPLEX TO PUBLIC & SEMI-PUBLIC SITE NEAR MTNL TELEPHONE

TOTAL = 3083 SQM. (approx.)

(15 m X 19 m = 285 sqm including Chowkidar hut of 5 m X 2 m = 10 sqm each )

MANDATORY GREEN= 270 SQM (approx.) CIRCULATION =1388 SQM (approx.)

= 1425 SQM

ANDARDS. DIMENSIONS TO BE FOLLOWED

XIT OF THE ALL GAS GODOWN SITES WILL RANI JHAMSI ROAD ONLY.

THE SCHEME AREA AS PER ZDP/MPD-2021

The existing gas godowns of Jhandewalan Mandir complex be resited with an area of 285 sqm each, inclusive of provision for chowkidar hut (10 s.q.m.) per gas godown in the Public & Semi Public site at Idgah telephone exchange placed as Alternative-II was approved subject to:-

- 1. The concerned Oil Companies will seek all the statutory clearances from Explosive Department, Delhi Fire Services and other concerned agencies.
- II. Permissions for Tree cutting affected in the proposed to be obtained by the oil company from the Forest Department /Competent authority. The agencies will plant required number of trees as per policy in the adjoining area.
- III. The other issues related to the Land Disposal to be dealt by the competent/authority /Land Disposal wing separately.