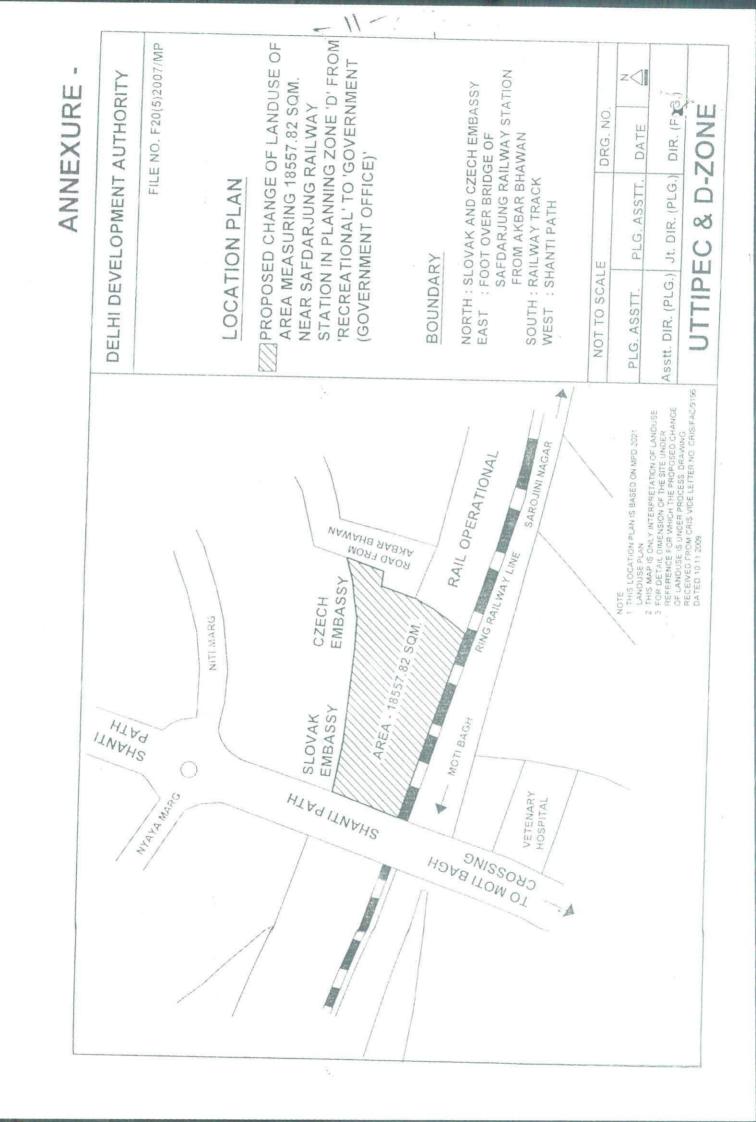

## AGENDA FOR THE TECHNICAL COMMITTEE

Sub: Proposed change of landuse of the area measuring 18557.82 sq.m. of the Centre for Railway Information Systems (CRIS) office at Safdurjung, New Delhi in planning Zone

'D' from 'Recreational' to 'Government (Government Office)' .

# File No. F20(5)2007/MP

# 1. BACKGROUND

DDA has received a letter from Ministry of Urban Development vide letter no. 512 & 513-D/09 dated 25.03.2009 enclosed with a letter no. CRIS/FAC/9196 dated 23.03.2009 of **Centre for Railway Information Systems (CRIS)**. The request of CRIS is for necessary incorporation of CRIS office building site at Safdurjung in the draft Zonal Development plan of Zone 'D' (as per MPD 2021). MOUD has requested DDA for examination of the request of CRIS and submission of a report.

#### 2. EXAMINATION

- (i) In response to the above mentioned reference of MOUD, the DDA issued a letter no. F20(5)2007/MP/99-G dated 25.05.09 to Under Secretary, MOUD, requesting CRIS to provide the detail information / map regarding the area and the boundary description for this proposed change of landuse. Copy of this letter was enclosed to Chief Architect, NDMC.
- (ii) On DDAs above mentioned request dated 25.05.09, Chief Architect, NDMC vide letter dated 29.09. has clarified the reasons and circumstances for sanctioning the building plan of the office building existing at that time. As per the completion certificate dated 25.4.1988, the completion was issued for the office building for Operation Information System at Delhi Safdurjung Railway station, New Delhi (first floor). As per the sanctioned plan dated 3.4.1986 for a building with ground coverage of 1537.57 sqm.
- (iii) CRIS vide letter dated 10.11.09 supplied the maps / drawings / copy of the sanctioned plan dated 3.4.1986 for a covered area of 1537.57 sq.m. with this plot under reference. The total area of the CRIS office is 18557.82 sq.m. with the following boundary description:
  - a) Czech and Slovak Embassies on the North;
  - b) Road leading to the footover bridge of the Safdurjung Railway station from Akbar Bhawan along the Czech Embassy on the East.
  - c) Railway track on the South;
  - d) Shanti Path on the West.

#### Contd.....page 2

- (iv) As a follow up action this request was forwarded to MOUD by DDA vide letter dated 04.12.2009 for seeking advice regarding this processing of change of landuse. In response, MOUD vide letter dated 01.01.2010 conveyed that the proposed change of landuse has to be forwarded to MOUD for seeking approval.
- (v) As per MPD-2021 and Zonal Development Plan of Zone 'D' (as per MPD 2001), the landuse is 'Recreational (District Park)'.

2

- (vi) The proposal for change of landuse of railway land measuring 18557.82 sq.m. has been requested by CRIS from 'Recreational' to 'Government' (Government office). As a case of fait accompli, first the necessary modification shall be made in MPD 2021 and then the same shall be incorporated in Zonal Development Plan of Zone 'D' as per MPD 2021.
- (vii) The site under reference falls in the south west of Rashtrapati Bhawan for which the provision of approved Zonal Development Plan of Zone 'D' in para 7.3 (approved under MPD-2001) is as under :-

#### FOREIGN MISSIONS & STATE GUEST HOUSES

"This zone is beautifully planned towards the south west of Rashtrapati Bhawan which accommodates various foreign missions in a sylvan and prestigious environment. There are also a number of developments in these areas. MPD-2001 norms applicable for Foreign Mission and based on urban design studies should be followed considering to maintain a pleasant garden city character of this sub-zone."

#### 3. PROPOSAL

i.

In view of the above request of the CRIS (Ministry of Railways) & subsequent clarification by NDMC, It is proposed to change of landuse, the following modification is submitted for consideration of the Technical Committee. After approval by Technical Committee the matter will be placed before Authority for consideration and approval. Based on Authority approval the MoUD will be requested to grant the permission for inviting objections/suggestion u/s 11A of DD Act.

In view of the above request of the CRIS (Ministry of Railways) & subsequent clarification by NDMC, CRIS (Ministry of Railways) has requested for change of landuse of an area measuring 18557.82 sq.m. of the Centre for Railway Information Systems (CRIS) office, Ministry of Railways, Government of India at Safdurjung, New Delhi in planning Zone 'D' from 'Recreational' to 'Government (Government Office)' with the following boundary description:

Contd.....page 3

- a) Czech and Slovak Embassies on the North;
- b) Road leading to the footover bridge of the Safdurjung Railway station from Akbar Bhawan along the Czech Embassy on the East.

a

- c) Railway track on the South;
- d) Shanti Path on the West.

# (Refer Annexure)

ii. As per the provisions of the ZDP of Zone 'D' 2001 given in para 7.3, norms applicable for Foreign Mission based on urban design studies are to be followed.