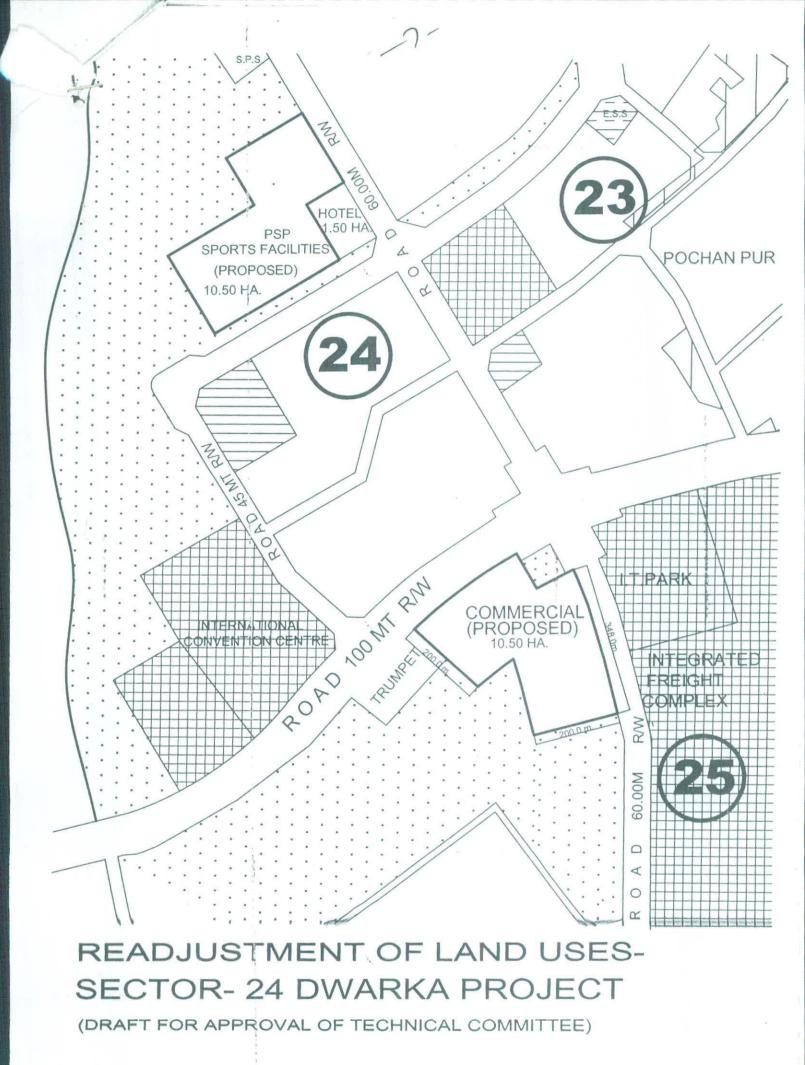

#### Sub: Re-adjustment of land uses in Sector-24, Dwarka Project.

一些际

# 1.0 Background

-51

In Sector-24, Dwarka, Hotel site measuring 12 Ha. is proposed along 60 m wide road. During discussions in various meetings, it was observed that 12 hectare of area is too large for the Hotel site and may be reduced to make it economically viable for the Hotel developer / buyer. This was discussed in a meeting under the Chairmanship of Vice Chairman, DDA on 11.3.2010 where following decisions were taken:

- 1.5 Ha. Commercial area out of 12 Ha. Hotel site is to be retained with land use as Commercial – Hotel.
- ii) The balance 10.5 Ha area is to be provided as "Commercial" along 100 wide road in Sector 24, near the crossing of 100 m & 60 m wide road.

#### 2.0 Examination:

i) The status of Hotel site in Sector-24 is given below :

| Sr.<br>No. |                                                               | Land Use                        |
|------------|---------------------------------------------------------------|---------------------------------|
| а          | Approved Plan of Sector-24                                    | Commercial - Hotel (area 12 Ha) |
| b          | Zonal Development Plan for Zone<br>K-II approved in 2006      | Commercial – Hotel              |
| С          | Master Plan for Delhi - 2021                                  | Commercial, C3 Hotels           |
| d          | Draft Zonal Development Plan for<br>Zone K-II as per MPD-2021 | Commercial                      |

- ii) Integrated Freight Complex is proposed in Sector-25 & 26, Dwarka Project with Commercial Land Use and approach from 100 m wide Urban Extension Road No.-II. This road connects NH-8, NH-10 and NH-1 and passes through Dwarka, Rohini and Narela Projects.
- iii) The area on the western side of IFC Dwarka / I.T. Park abutting 100 m & 60 m wide road is proposed as recreational use and is part of Sector-24. As per the discussions in meetings with Engineering Wing and site inspection, the recreational area is not developed and land is acquired by DDA.
- iv) The status of Recreational area, to the South of 100 m road in Sector-24 is given below :

| Sr.<br>No. |                                                            | Land Use                   |
|------------|------------------------------------------------------------|----------------------------|
| а          | Approved Plan of Sector-24                                 | Recreational               |
| b          | Zonal Development Plan for Zone<br>K-II approved in 2006   | Recreational District Park |
| С          | Master Plan for Delhi - 2021                               | Recreational               |
| d          | Draft Zonal Development Plan for Zone K-II as per MPD-2021 | Recreational               |

The proposed Golf course in Sector 24 is indicated under the category, "proposed for change of land use in MPD-2021 under 11-A of DD Act" in draft Zonal Development Plan for Zone-K-II as per MPD-2021. MOUD, Govt. of India vide letter dated 8.3.2010, communicated approval of the Central Government to the Zonal Development Plan (ZDP) for Zone K-II. As per the letter, the process of change of land use under 11-Å of DD Act is to be initiated.

### 3.0 Proposal:

 In view of above background and examination it is proposed to change the location of 10.5 Ha. of commercial use without changing the area in terms of Ha. Thus the details of modifications of the land uses are given below :-

Modification proposed - A:

| а | Area & Location -                    | 10.5 Ha in Sector-24, Dwarka, facing 60 m wide road                                    |
|---|--------------------------------------|----------------------------------------------------------------------------------------|
| b | Existing Land Use as per<br>MPD-2021 | Commercial, C3 Hotels                                                                  |
| С | Proposed Land Use                    | Public & Semi-public facilities, PS3 Sports<br>facilities                              |
| d | Boundaries -                         |                                                                                        |
|   | North                                | Recreational (proposed as PS3 Sports facilities<br>as part of draft ZDP for Zone K-II) |
|   | East                                 | Commercial, C3 Hotels                                                                  |
|   | South                                | 60 m wide road, Sector-24                                                              |
|   | West                                 | Recreational (proposed as PS3 Sports facilities<br>as part of draft ZDP for Zone K-II) |

Modification proposed - B:

| а | Area & Location -                    | 10.5 Ha in Sector-24, Dwarka, facing 100 m wide road         |
|---|--------------------------------------|--------------------------------------------------------------|
| b | Existing Land Use as per<br>MPD-2021 | Recreational P-2 City Park, District Park,<br>Community Park |
| С | Proposed Land Use                    | Commercial, C-1                                              |
| d | Boundaries -                         |                                                              |
|   | North                                | 100 m wide urban extension road No. II.                      |
|   | East                                 | 60 m wide road, Integrated Freight Complex / I.T. Park       |
|   | South                                | Recreational                                                 |
|   | West                                 | Recreational                                                 |

ii) The modifications A and B proposed above requires processing for change of Landuse under section 11-A of Delhi Development Act. 1957.