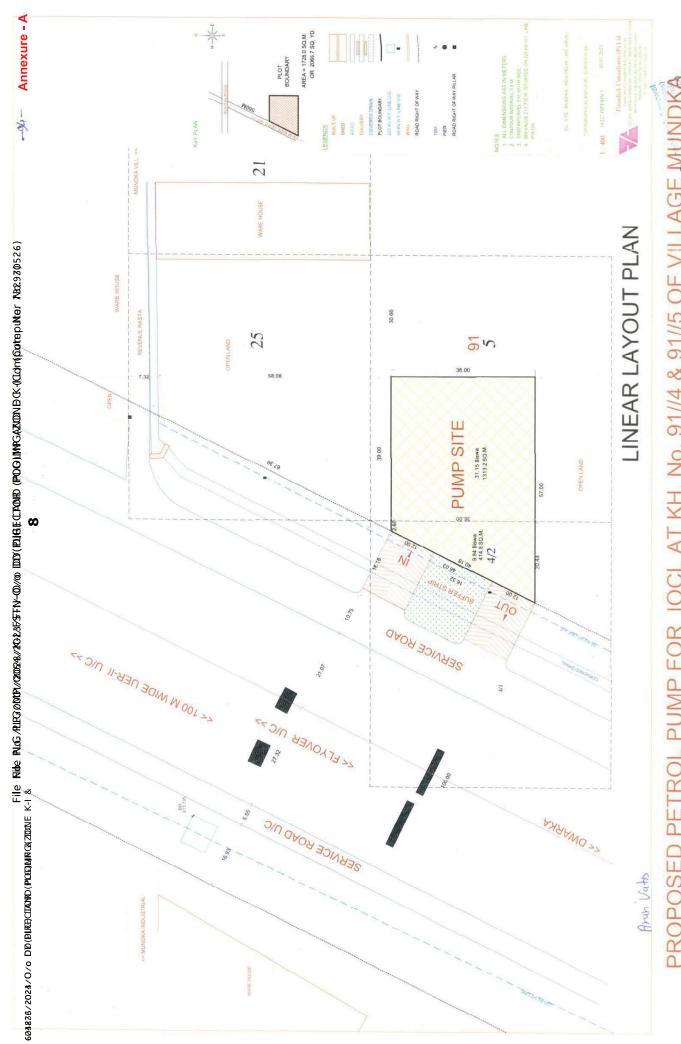

Additional Commissioner (Plg.)- IV

PROPOSED PETROL PUMP FOR IOCL AT KH. No. 91//4 & 91//5 OF VILLAGE MUN ON UER-II, TEHSIL NANGLOI, DISTT. WEST DELHI, DELHI 110041

**ANNEXURE-B** Urban Extension Road UER-II to Dwarka Govt. Of India vide letter No.K-12011/3/Zone K-I/2010-DD.IB Dated Hift. Juw.R., 2-010 Site under reference