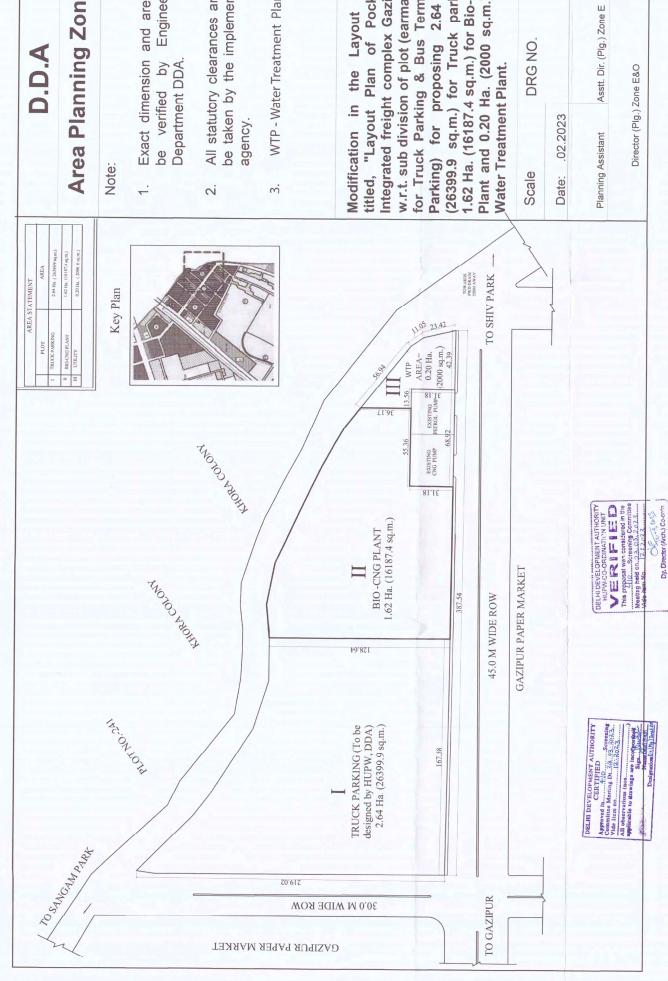

## Item No. 05/2024

Proposed Change of landuse for an area measuring 40300 sqm i.e. 10 Acres approx. at Pocket-C, Integrated Freight Complex, Gazipur from 'Commercial (Freight Complex)' to 'Utility' as per Zonal Development Plan of Zone E, for construction of Bio-Methanization Plant. PLG/MP/0007/2021/F-3/-0/o DY DIRECTOR (PLG)MP AND DC

The agenda was presented by Addl. Commissioner (Plg) – I. After detailed deliberations, the agenda item was approved and recommended for further processing under Section 11A of DD Act, 1957.