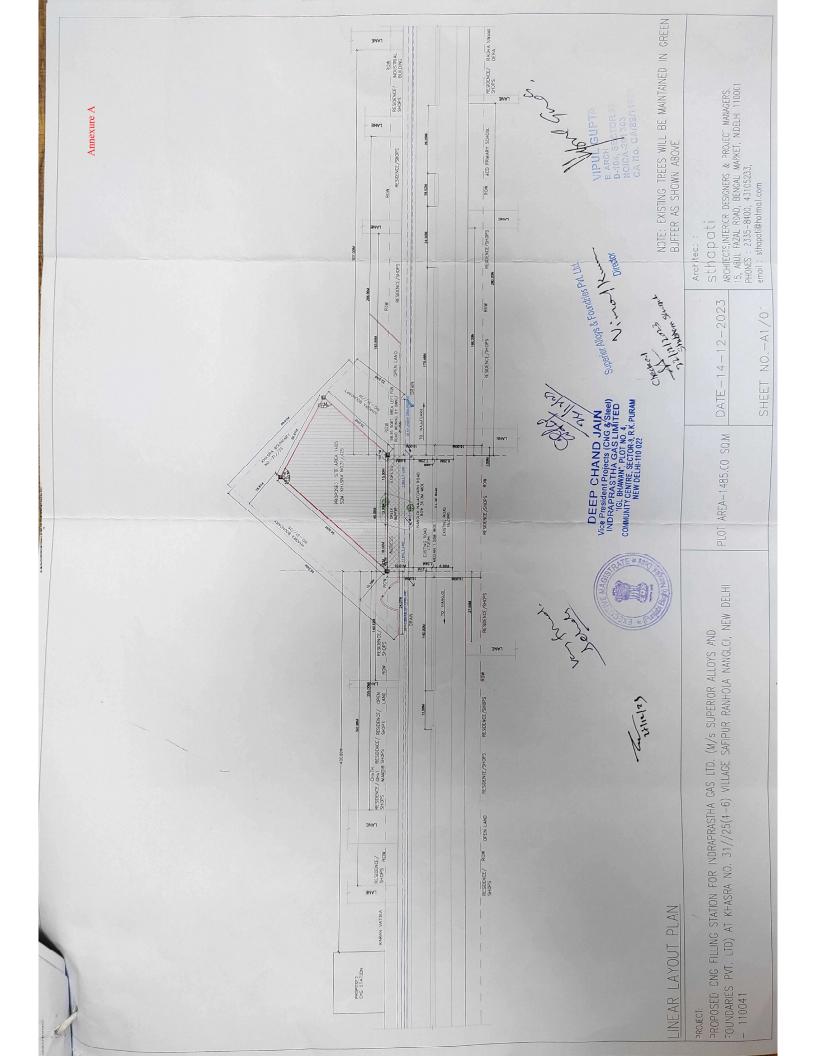

## 1. Background

- 1.1 An E- Office file bearing number LD/CL/0002/2023/CNG/F13-AD-CL I was received from the office of Commissioner (LD), DDA vide which application of Mr. Vipin Sharma for grant of NOC for setting up CNG/ Petrol/ Diesel Retail Outlet on Private Land at Khasra No. 48//3/1, 48//2/2 & 48//2/1, Village Kanganheri, Delhi was forwarded with the request to examine the case as per Policy.
- 1.2 DDA vide S.O. 1244 dated 08.03.2019 notified 'Regulations for setting up of Fuel Station on Privately owned Lands in National Capital Territory of Delhi'.
- 1.3 Commercial Lands Branch vide Office Order dated 06.12.2019 issued Modalities for processing of applications seeking NOC for setting up of Petrol Pump on private land.
- 1.4 Master Plan & Development Control (MP & DC) Section, Planning Department vide note dated 20.02.2020 conveyed that cases received from CL Branch shall be examined in Planning file and put up in the Technical Committee (TC) Meeting for approval/ planning permission. The decision of TC will be communicated to CL Branch for further necessary action.
- 1.5 The 4<sup>th</sup> TC Meeting (held on 20.07.2020), vide Minutes dated 14.08.2020 made some general observations regarding proposals for Planning permission for Fuel Stations.
- 1.6 The 7<sup>th</sup> TC Meeting (held on 05.10.2020), vide Minutes dated 28.10.2020 made some observations to expedite and streamline the processing of the Fuel Station cases.

#### 2. Examination

- 2.1 Applicant vide letter dated 20.03.2023 submitted documents such as Site cum Linear Layout Plan and PESO approval (along with the approved drawing) with respect to the case under reference. Accordingly, a Joint Site Inspection was conducted on 09.10.2023 by Planning Department along with representative from Hindustan Petroleum Corporation Limited (HPCL) in order to scrutinize the application submitted by the applicant as per planning parameters laid down in Gazette Notification S.O. 1244 dated 08.03.2019.
- 2.2 Thereafter, amended Linear Layout Plan (Annexure A) was submitted by HPCL vide letter dated 13.10.2023.
- 2.3 Based on the above information, matter was examined and following is the status visà-vis planning parameters on the proposal submitted by the applicant: