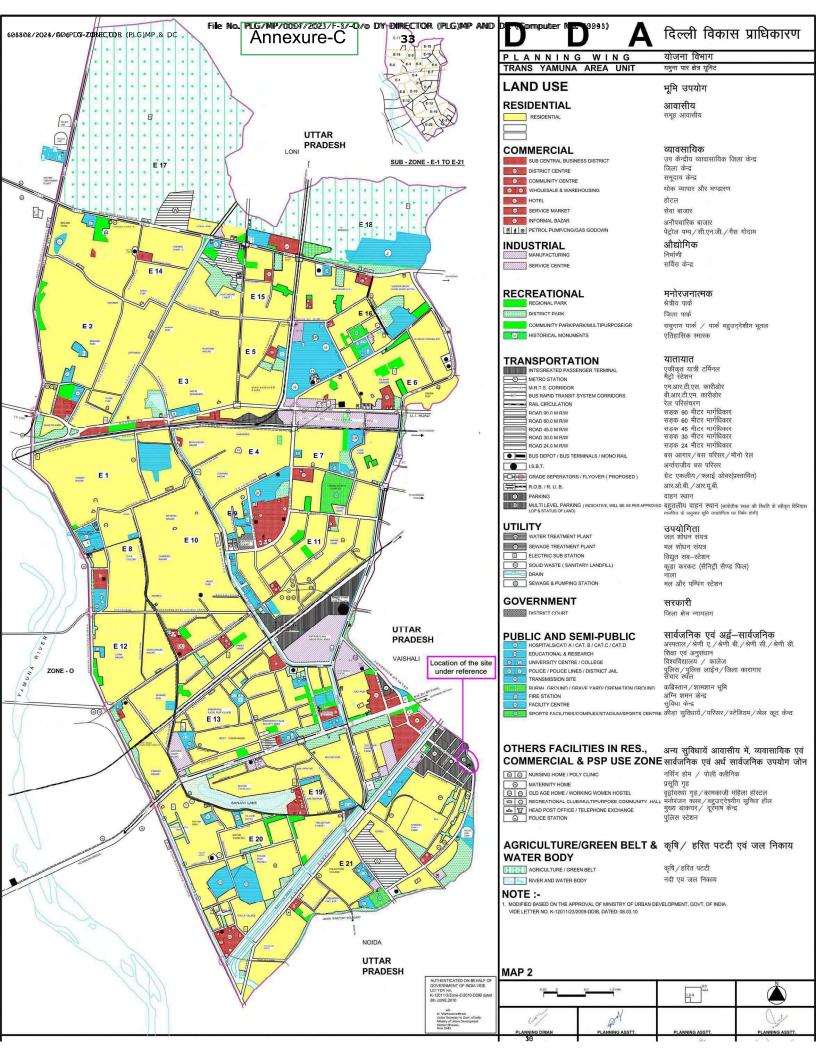

## Item No. 05/2024

Proposed Change of landuse for an area measuring 40300 sqm i.e. 10 Acres approx. at Pocket-C, Integrated Freight Complex, Gazipur from 'Commercial (Freight Complex)' to 'Utility' as per Zonal Development Plan of Zone E, for construction of Bio-Methanization Plant. PLG/MP/0007/2021/F-3/-0/o DY DIRECTOR (PLG)MP AND DC

The agenda was presented by Addl. Commissioner (Plg) – I. After detailed deliberations, the agenda item was approved and recommended for further processing under Section 11A of DD Act, 1957.