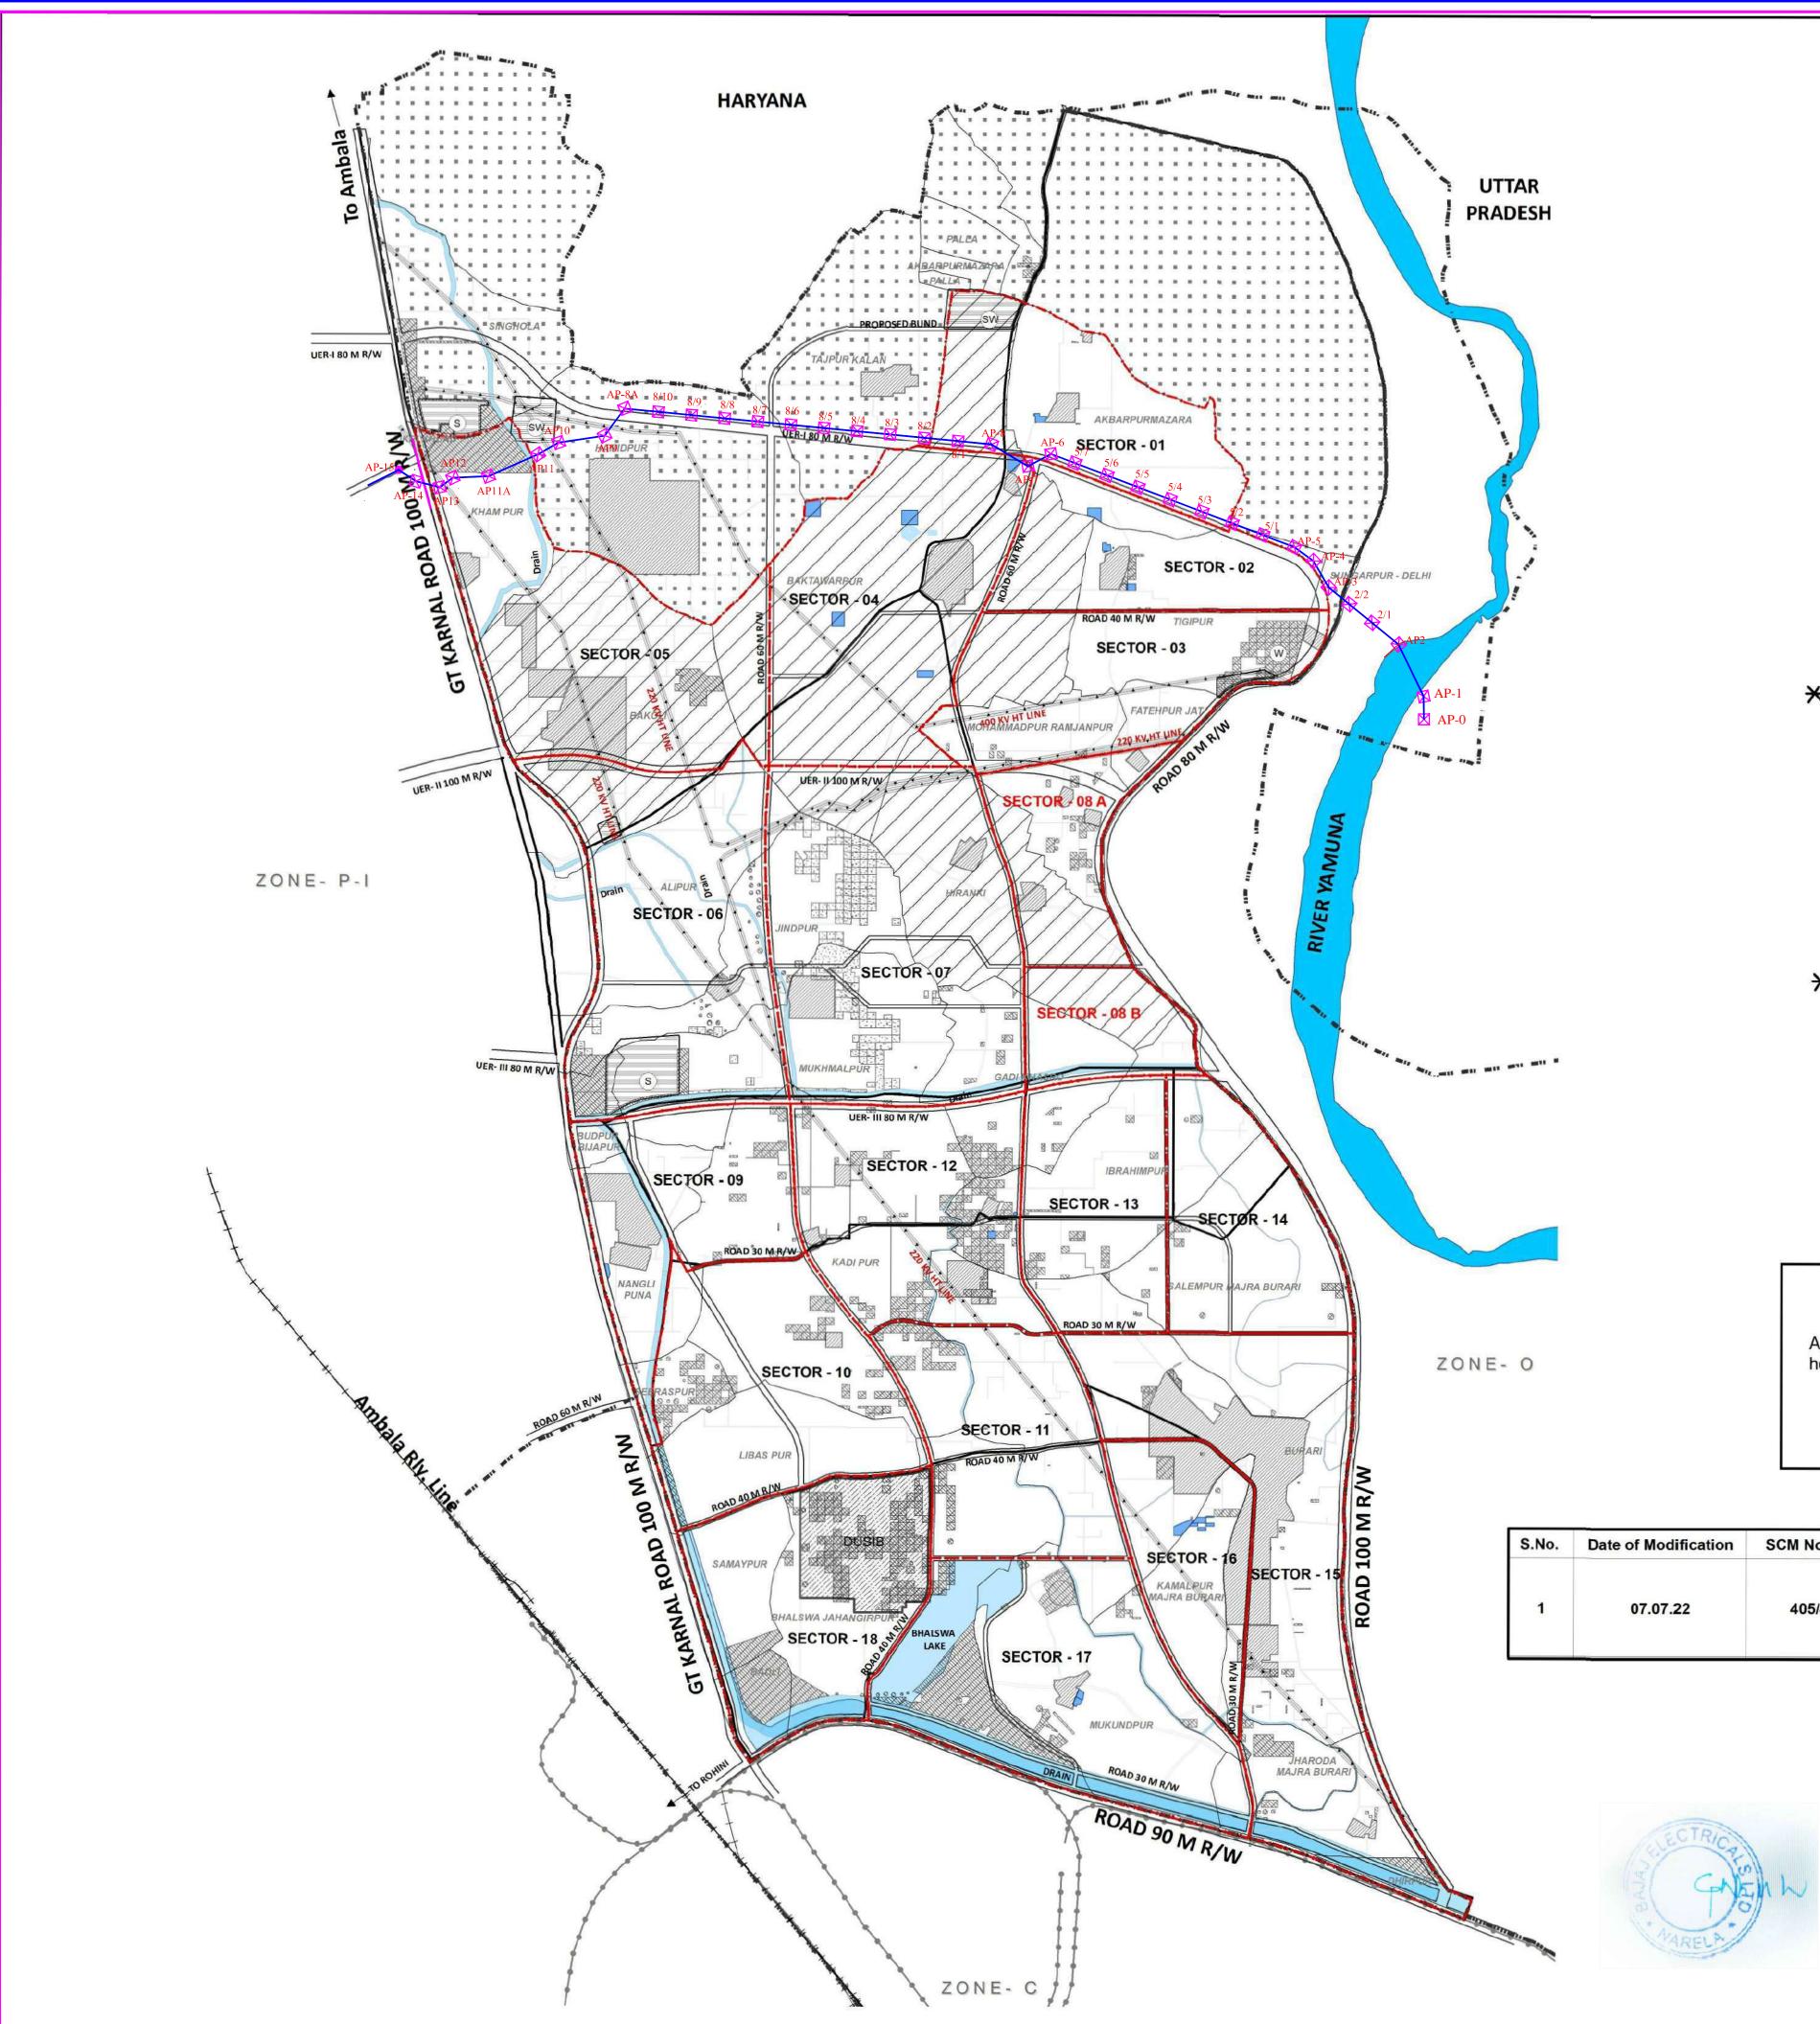

### 1.0 Background:

- 1.1 Power Grid Corporation of India Limited (PGCIL) through its 100% owned subsidiary Powergrid Narela Transmission Limited (PNTL) is constructing a transmission system to bring renewable power to Delhi. In this regard, PGCIL through letter dt. 19.04.2023 informed that a land block measuring 39.603 acres in Village Auchandi, Zone N has been identified for construction of 765/400 kV substation.
- CGM Maharanibagh, PGCIL vide letter dt. 26.12.2022 requested for change of land use of Kh. No. 33/21, 34/16, 34/17, 34/18, 34/19, 34/20, 34/21, 34/22, 34/23, 34/24, 34/25, 35/15, 35/16, 35/17, 35/23, 35/24, 35/25, 36/3, 36/4, 36/5, 36/6, 36/7, 37/1, 37/2, 37/3, 37/4, 37/5, 37/6, 37/7, 37/8, 37/9, 37/10, 38/1 and Kh. No. 37/11,37/12, 37/13, 37/14, 37/17, 37/18, 37/19 & 37/20 measuring 8.02 acres in Village Auchandi for establishment of 765/400 kV sub-station.
- 1.3 Further, as per PGCIL letter dt. 31.03.2023 it was informed that the lands measuring 31.5833 acres and 8.02 acres were purchased by PNTL directly from the private landowners on mutual consent basis on 28.12.2022 and 22.03.2022 respectively. Thus the total land available with PNTL for the construction of the aforementioned substation is 39.603 acres (16.027 Ha. approx.) for which change of land use has been requested.(copy of the relevant documents submitted by PNTL annexed as Annexure A).

#### 2.0 Examination:

- 2.1 The land identified by PGCIL for construction of 765/400 KV substation falls in Green Belt, Village Auchandi in Zone N as per the Master Plan for Delhi (MPD-2021) and notified Zonal Development Plan for Zone N (Annexure-B). There is no Layout Plan prepared/ available for this area. Village Auchandi is rural and has not been declared as Development area of DDA.
- 2.2 At present, the site is accessible through approx. 15 meter wide existing road, part of which also falls in Haryana (outside the NCT Boundary). However, a proposed 30 m ROW road as approved by 4<sup>th</sup> Technical Committee Meeting dt. 04.04.22 vide Item No. 16/2022 bifurcates the proposed site in two parts (Annexure- C). Therefore, if the proposal is approved the proposed road may require modification.
- 2.3 Information with respect to MoUD's (MoHUA) Letter No. K-13011/3/2012-DD-I, No.K-13011/3/2012-DD-IB & Letter No. K-13011/3/2012-DD-IB dated 04.09.15, 07.04.15 and 17.06.2016, respectively. (Annexure-D)

Page 1 of 2

### 503265/2023/AD(PLG-LP/ZONE N)

ESS is not a permitted activity in Agriculture/Green Belt as per MPD-2021 (Annexure-E). Hence, Change of Land Use as per the provisions of Delhi Development Act 1957, is required to be processed.

| Location                      | Area                                               | Land use as<br>per ZDP for<br>Zone-N &<br>MPD-2021 | Land use in ZDP<br>for Zone N &<br>MPD-2021<br>change to | Boundaries                                                                                                     |
|-------------------------------|----------------------------------------------------|----------------------------------------------------|----------------------------------------------------------|----------------------------------------------------------------------------------------------------------------|
| Village<br>Auchandi<br>Zone N | Approx.<br>39.603 Acres<br>(16.027 Ha.<br>approx.) | Agriculture/ Green<br>Belt (A-2)                   | Utility<br>(U-3 Electric Sub-<br>Station)                | North: Agriculture land<br>South: Agriculture land<br>East: Canal<br>West: Zone N<br>Boundary/ NCT<br>boundary |

The Layout Plan of the proposed site is annexed as Annexure-F.