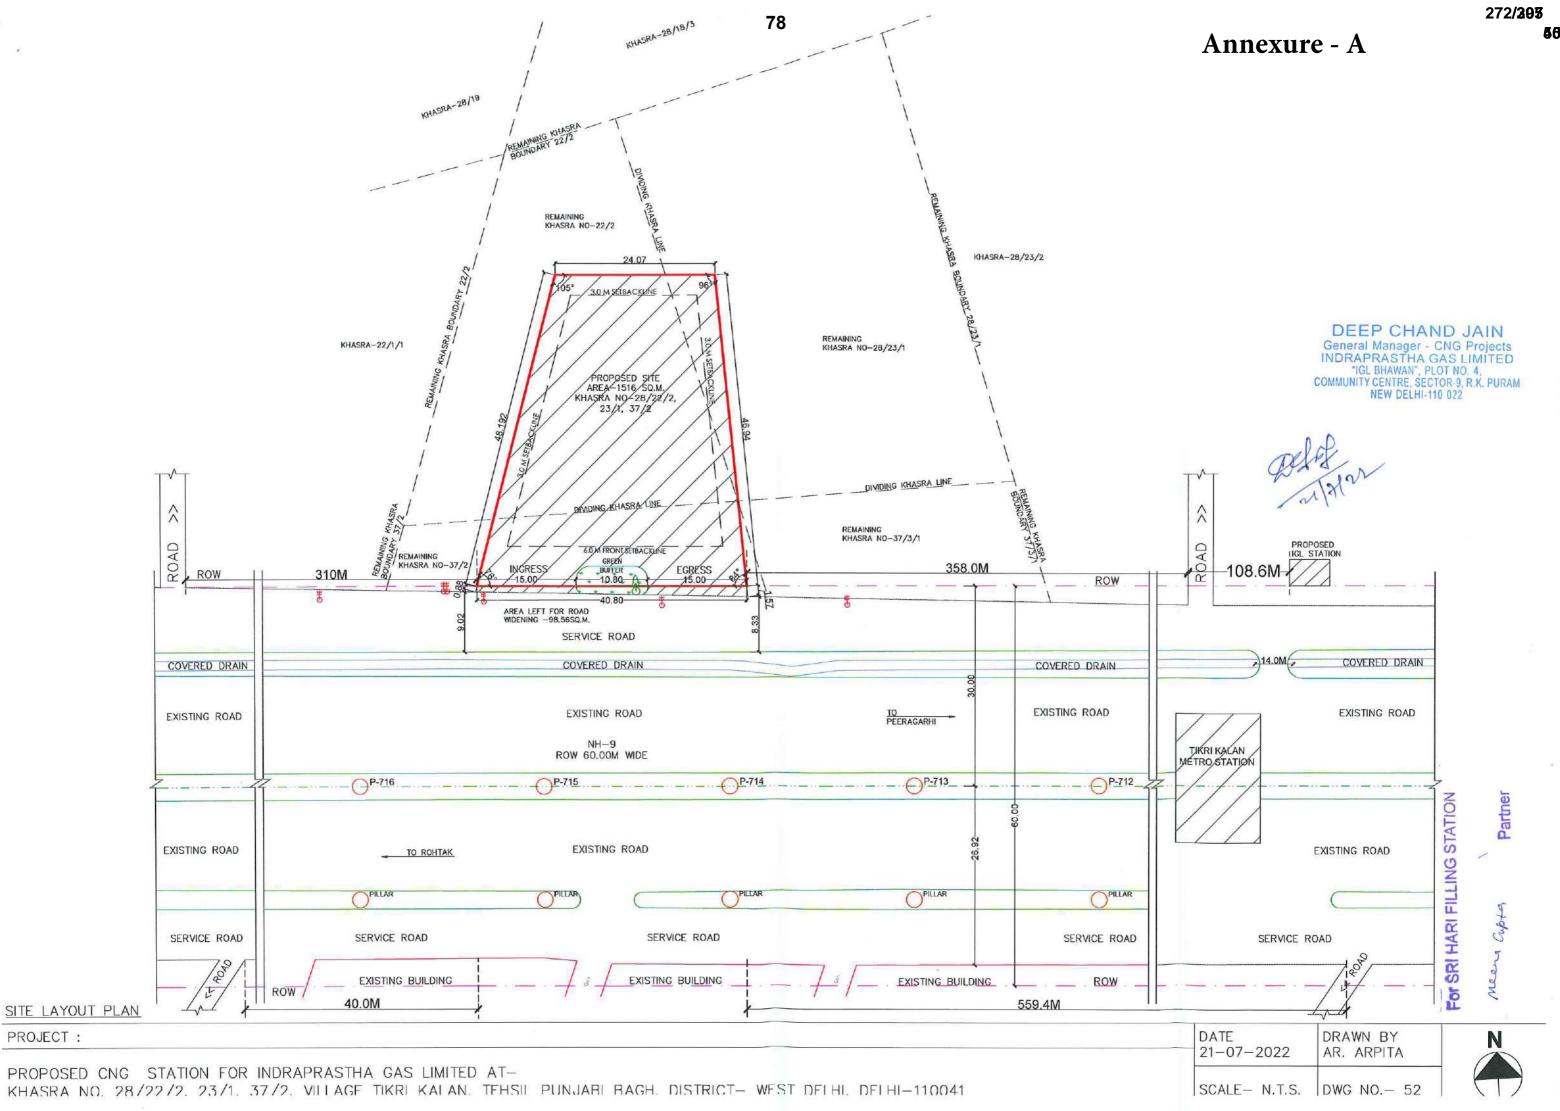

# Planning Permission for CNG Station on Private Land Khasra No. 28//22/1, 23/1 and 37/2 min, Village Tikri Kalan, Delhi. PLG/LP/0010/2021/L/FSTN-O/o DD(PLG) LAND POOLING(ZONE K-I,L)

The agenda item was deferred with the recommendation that the *Regulations for setting up of Fuel Stations on Privately Owned lands* be modified as per extant provisions w.r.t. Fuel Stations provided by Indian Road Congress and National Highway of India.