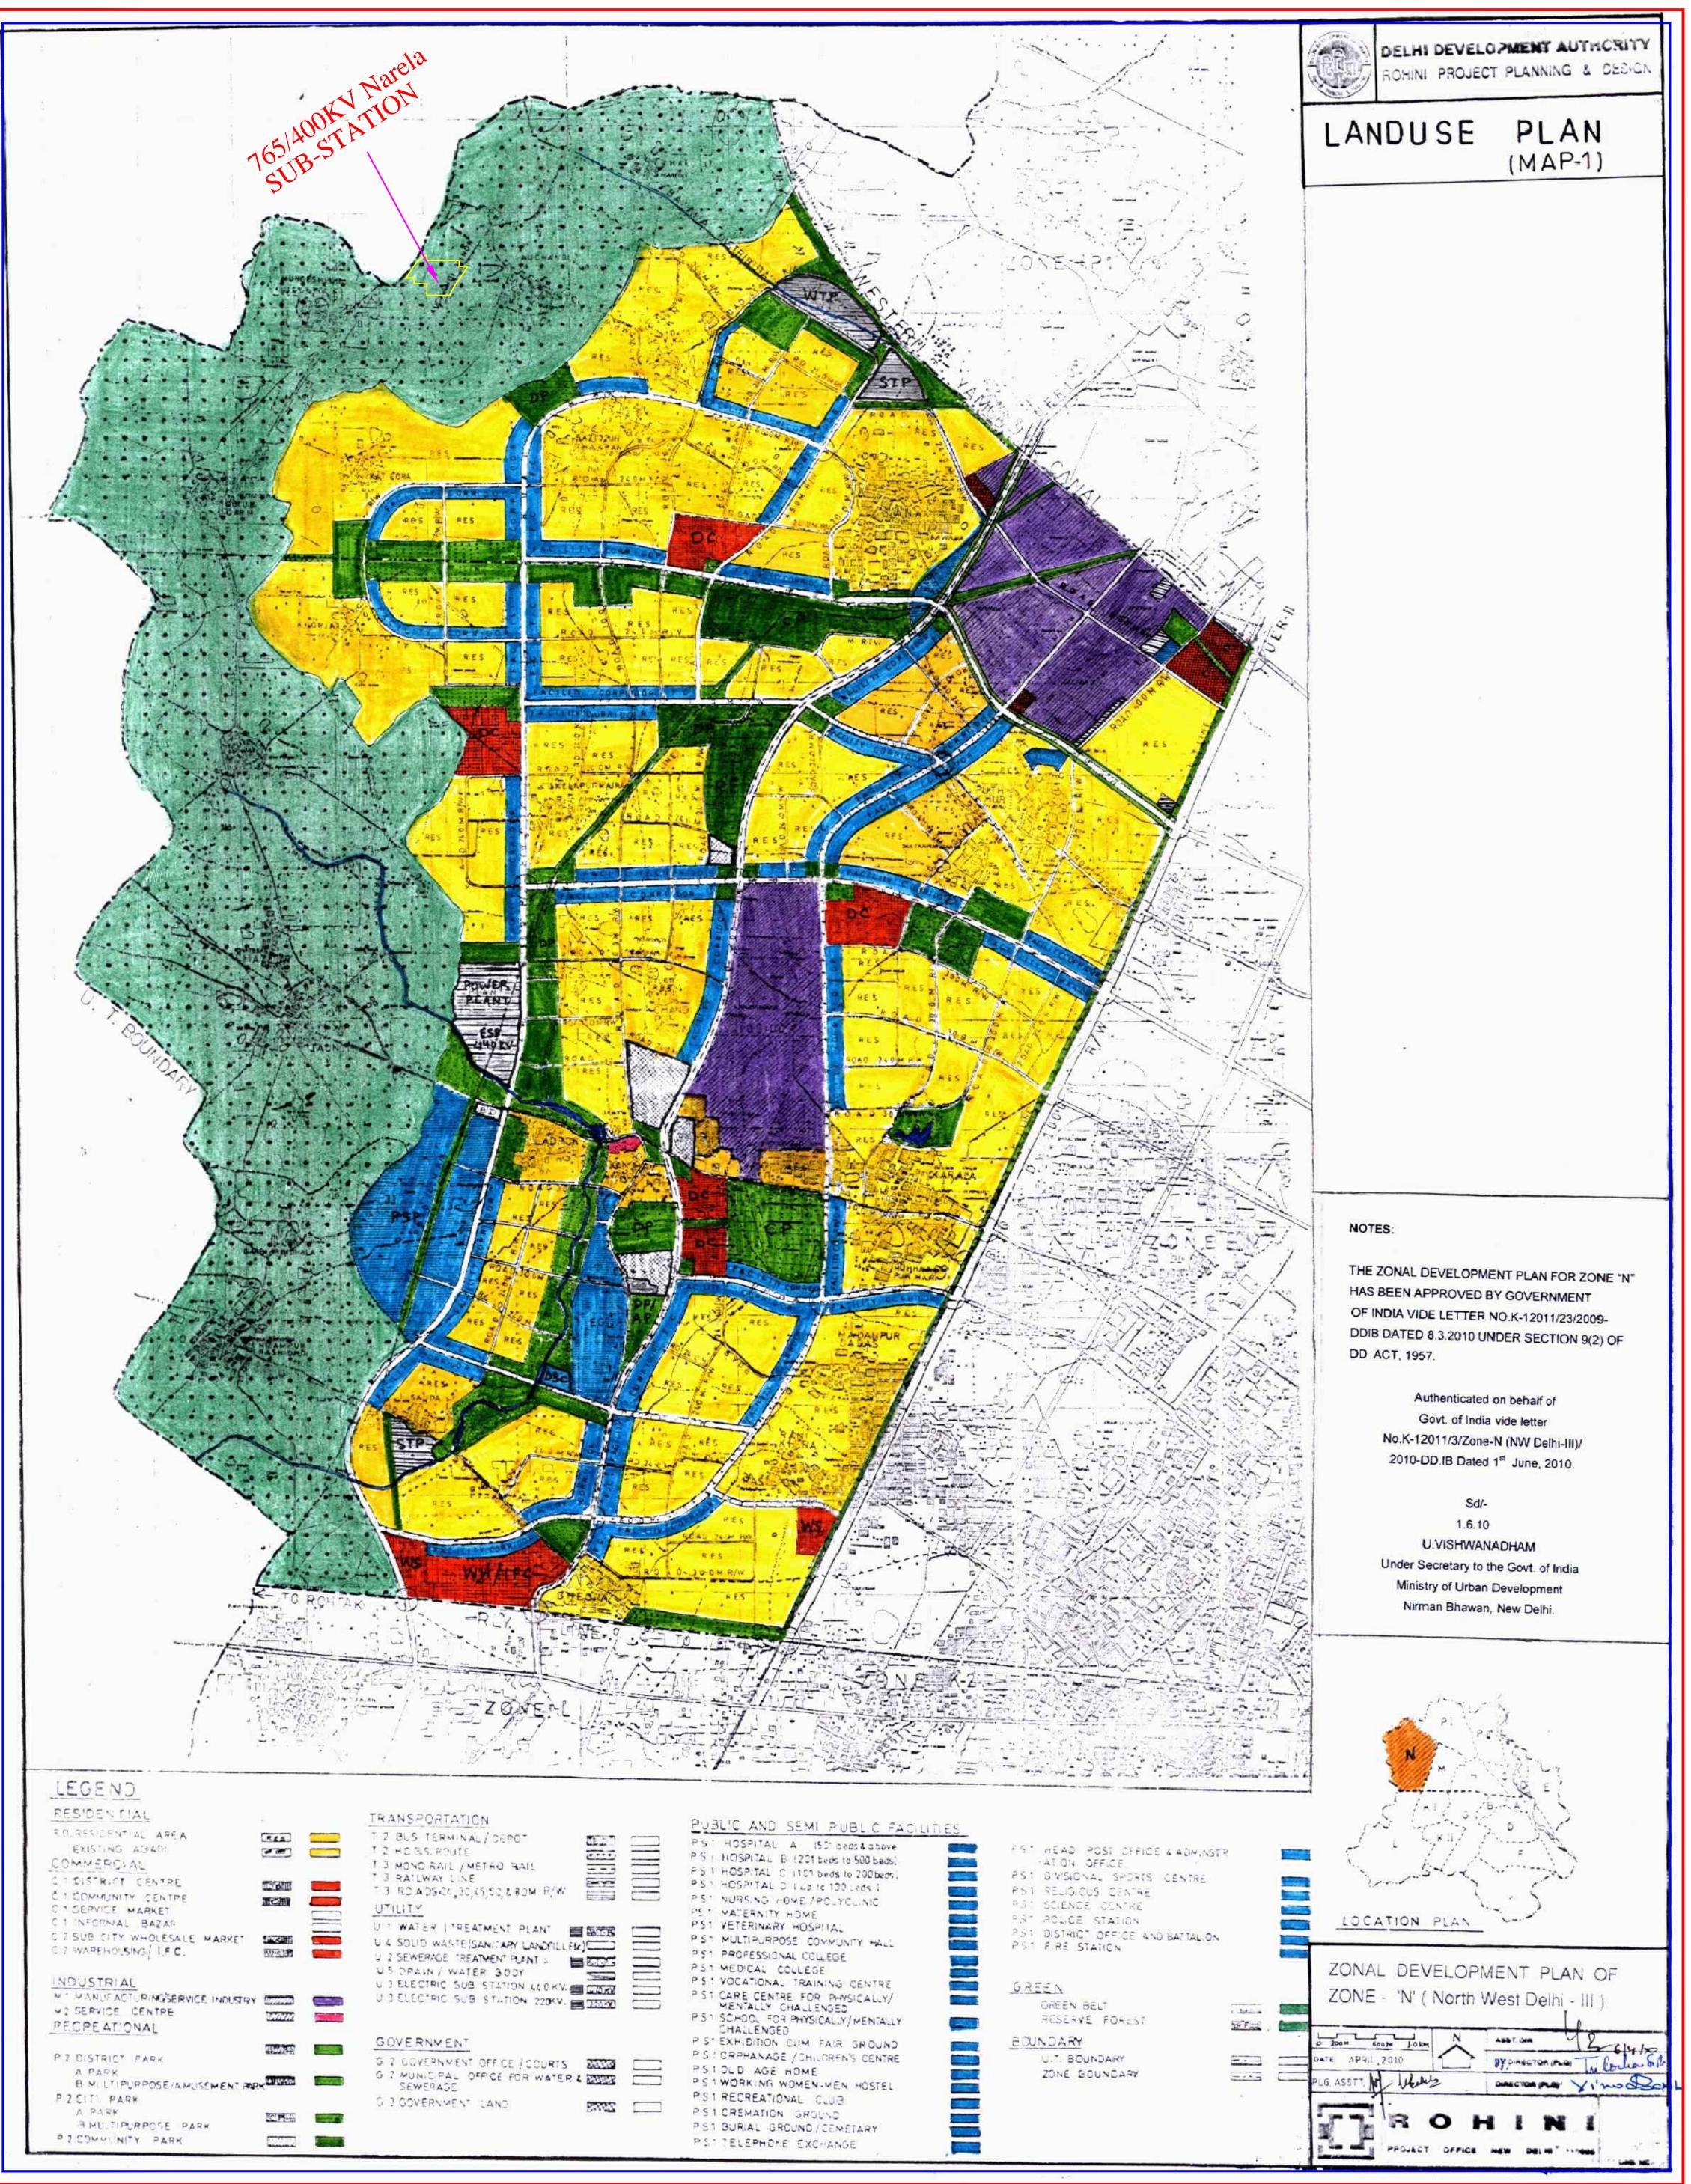

### Proposal for Change of Land Use in Master Plan for Delhi (MPD-2021) & Zonal Development Plan (ZDP) for Zone N of land measuring 39.603 acres required for construction of 765/400 KV sub-station in Village Auchandi in Planning Zone N from "Agriculture/Green Belt (A-2)" to "Utility (U-3)" PLG/LP/0001/2023/N/CLU-AD(PLG-LP/ZONE N)

### 1.0 Background:

- 1.1 Power Grid Corporation of India Limited (PGCIL) through its 100% owned subsidiary Powergrid Narela Transmission Limited (PNTL) is constructing a transmission system to bring renewable power to Delhi. In this regard, PGCIL through letter dt. 19.04.2023 informed that a land block measuring 39.603 acres in Village Auchandi, Zone N has been identified for construction of 765/400 kV substation.
- CGM Maharanibagh, PGCIL vide letter dt. 26.12.2022 requested for change of land use of Kh. No. 33/21, 34/16, 34/17, 34/18, 34/19, 34/20, 34/21, 34/22, 34/23, 34/24, 34/25, 35/15, 35/16, 35/17, 35/23, 35/24, 35/25, 36/3, 36/4, 36/5, 36/6, 36/7, 37/1, 37/2, 37/3, 37/4, 37/5, 37/6, 37/7, 37/8, 37/9, 37/10, 38/1 and Kh. No. 37/11,37/12, 37/13, 37/14, 37/17, 37/18, 37/19 & 37/20 measuring 8.02 acres in Village Auchandi for establishment of 765/400 kV sub-station.
- 1.3 Further, as per PGCIL letter dt. 31.03.2023 it was informed that the lands measuring 31.5833 acres and 8.02 acres were purchased by PNTL directly from the private landowners on mutual consent basis on 28.12.2022 and 22.03.2022 respectively. Thus the total land available with PNTL for the construction of the aforementioned substation is 39.603 acres (16.027 Ha. approx.) for which change of land use has been requested.(copy of the relevant documents submitted by PNTL annexed as Annexure A).

#### 2.0 Examination:

- 2.1 The land identified by PGCIL for construction of 765/400 KV substation falls in Green Belt, Village Auchandi in Zone N as per the Master Plan for Delhi (MPD-2021) and notified Zonal Development Plan for Zone N (Annexure-B). There is no Layout Plan prepared/ available for this area. Village Auchandi is rural and has not been declared as Development area of DDA.
- 2.2 At present, the site is accessible through approx. 15 meter wide existing road, part of which also falls in Haryana (outside the NCT Boundary). However, a proposed 30 m ROW road as approved by 4<sup>th</sup> Technical Committee Meeting dt. 04.04.22 vide Item No. 16/2022 bifurcates the proposed site in two parts (Annexure- C). Therefore, if the proposal is approved the proposed road may require modification.
- 2.3 Information with respect to MoUD's (MoHUA) Letter No. K-13011/3/2012-DD-I, No.K-13011/3/2012-DD-IB & Letter No. K-13011/3/2012-DD-IB dated 04.09.15, 07.04.15 and 17.06.2016, respectively. (Annexure-D)

| Location                      | Area                                               | Land use as<br>per ZDP for<br>Zone-N &<br>MPD-2021 | Land use in ZDP<br>for Zone N &<br>MPD-2021<br>change to | Boundaries                                                                                                     |
|-------------------------------|----------------------------------------------------|----------------------------------------------------|----------------------------------------------------------|----------------------------------------------------------------------------------------------------------------|
| Village<br>Auchandi<br>Zone N | Approx.<br>39.603 Acres<br>(16.027 Ha.<br>approx.) | Agriculture/ Green<br>Belt (A-2)                   | Utility<br>(U-3 Electric Sub-<br>Station)                | North: Agriculture land<br>South: Agriculture land<br>East: Canal<br>West: Zone N<br>Boundary/ NCT<br>boundary |