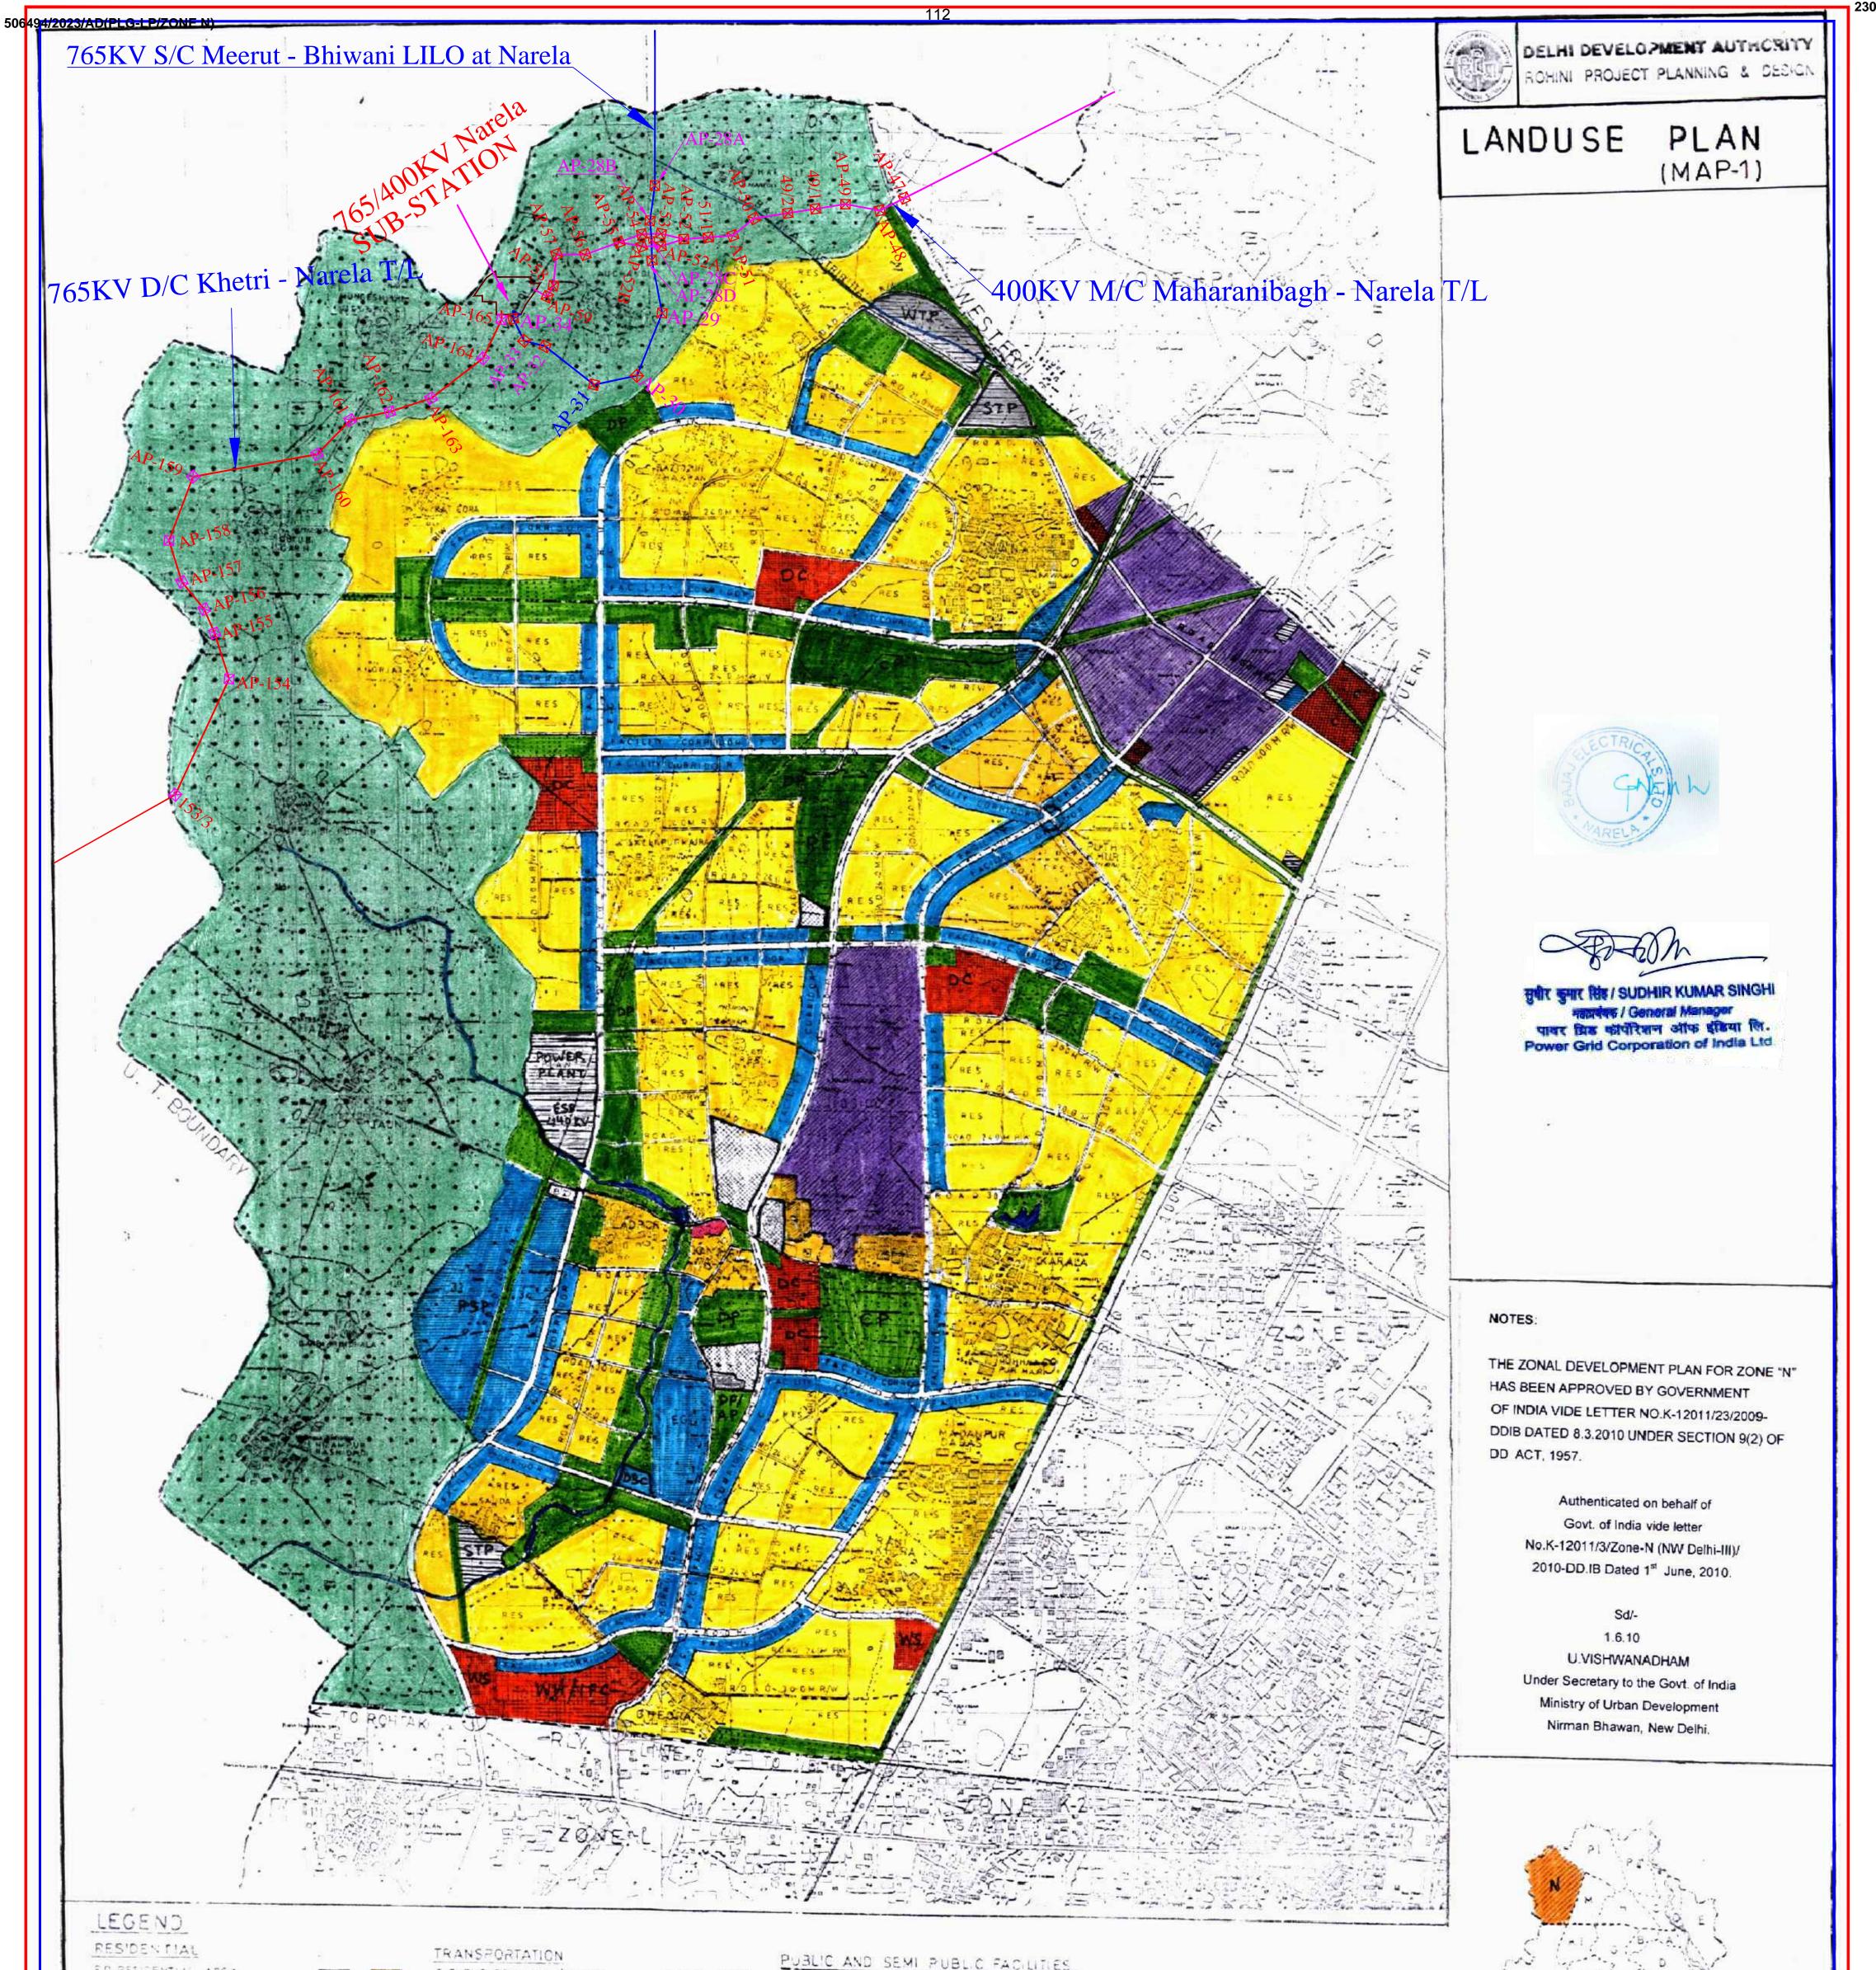

### Item No. 10/2023

Regarding planning permission for alignment of following 3 transmission lines falling in Zone N,P-I P-II & O.

- i. 400 kV D/C Maharanibagh Narela Transmission Line
- ii. 765 kV D/C Khetri Narela Transmission line
- iii. LILO of 765 kV S/C Meerut Bhiwani Transmission line at Narela substation.

### PLG/LP/0001/2020/P-II/INFR

The agenda was presented by Addl. Commissioner (Plg) - IV. It was decided that before finalizing the route alignment of "400 kV Maharanibagh – Narela transmission line", officials of Power Grid Corporation of India Ltd. to participate in the Joint Site Inspection to be convened on 04.05.2023 for finalization of DMRC Metro route alignment of Rithala – Narela Corridor, as the Power Grid Line & DMRC metro both are passing through Zone P-I.

In this regard, a Letter dated 08.05.2023 was received from General Manager, Power grid wherein it has been mentioned that in the Joint Site Inspection held on 04.05.2023, it was found that Power grid transmission line shall cross over the DMRC metro line between Tower Loc. No. 42 & 43 near Sec – G2, DDA flat, Narela.

Further, it has been informed that the Power Grid Corporation of India Ltd. has already planned to raise the tower heights to maintain electrical clearance at the crossover locations.

In view of above, the proposal contained in the agenda item was approved, subject to the necessary statutory clearances from DMRC and NGT.

### 1.0 Background:

- 1.1 Power Grid Corporation of India Limited (PGCIL) through its 100% owned subsidiary Powergrid Narela Transmission Limited (PNTL) is constructing a transmission system to bring renewable power to Delhi. In this regard, PGCIL through letter dt. 19.04.2023 informed that a land block measuring 39.603 acres in Village Auchandi, Zone N has been identified for construction of 765/400 kV substation.
- CGM Maharanibagh, PGCIL vide letter dt. 26.12.2022 requested for change of land use of Kh. No. 33/21, 34/16, 34/17, 34/18, 34/19, 34/20, 34/21, 34/22, 34/23, 34/24, 34/25, 35/15, 35/16, 35/17, 35/23, 35/24, 35/25, 36/3, 36/4, 36/5, 36/6, 36/7, 37/1, 37/2, 37/3, 37/4, 37/5, 37/6, 37/7, 37/8, 37/9, 37/10, 38/1 and Kh. No. 37/11,37/12, 37/13, 37/14, 37/17, 37/18, 37/19 & 37/20 measuring 8.02 acres in Village Auchandi for establishment of 765/400 kV sub-station.
- 1.3 Further, as per PGCIL letter dt. 31.03.2023 it was informed that the lands measuring 31.5833 acres and 8.02 acres were purchased by PNTL directly from the private landowners on mutual consent basis on 28.12.2022 and 22.03.2022 respectively. Thus the total land available with PNTL for the construction of the aforementioned substation is 39.603 acres (16.027 Ha. approx.) for which change of land use has been requested.(copy of the relevant documents submitted by PNTL annexed as Annexure A).

#### 2.0 Examination:

- 2.1 The land identified by PGCIL for construction of 765/400 KV substation falls in Green Belt, Village Auchandi in Zone N as per the Master Plan for Delhi (MPD-2021) and notified Zonal Development Plan for Zone N (Annexure-B). There is no Layout Plan prepared/ available for this area. Village Auchandi is rural and has not been declared as Development area of DDA.
- 2.2 At present, the site is accessible through approx. 15 meter wide existing road, part of which also falls in Haryana (outside the NCT Boundary). However, a proposed 30 m ROW road as approved by 4<sup>th</sup> Technical Committee Meeting dt. 04.04.22 vide Item No. 16/2022 bifurcates the proposed site in two parts (Annexure- C). Therefore, if the proposal is approved the proposed road may require modification.
- 2.3 Information with respect to MoUD's (MoHUA) Letter No. K-13011/3/2012-DD-I, No.K-13011/3/2012-DD-IB & Letter No. K-13011/3/2012-DD-IB dated 04.09.15, 07.04.15 and 17.06.2016, respectively. (Annexure-D)

| Location                      | Area                                               | Land use as<br>per ZDP for<br>Zone-N &<br>MPD-2021 | Land use in ZDP<br>for Zone N &<br>MPD-2021<br>change to | Boundaries                                                                                                     |
|-------------------------------|----------------------------------------------------|----------------------------------------------------|----------------------------------------------------------|----------------------------------------------------------------------------------------------------------------|
| Village<br>Auchandi<br>Zone N | Approx.<br>39.603 Acres<br>(16.027 Ha.<br>approx.) | Agriculture/ Green<br>Belt (A-2)                   | Utility<br>(U-3 Electric Sub-<br>Station)                | North: Agriculture land<br>South: Agriculture land<br>East: Canal<br>West: Zone N<br>Boundary/ NCT<br>boundary |