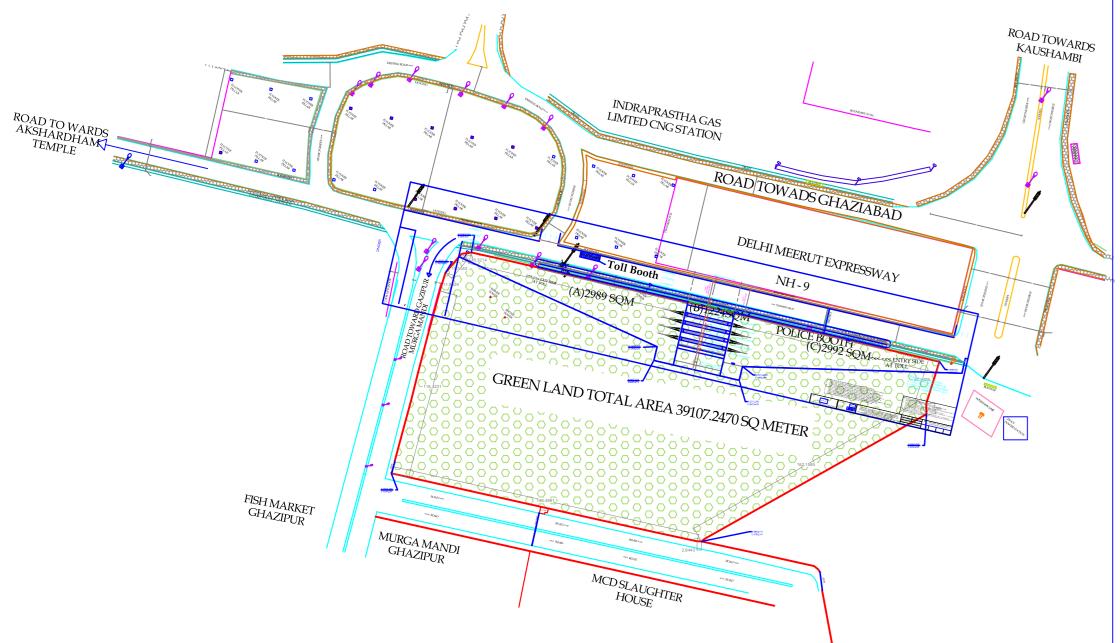

### Item No. 09/2023

Proposed Change of Land use of land measuring 7205 sq.m for construction of Five lane Toll Plaza (RFID System) at Ghazipur Delhi-UP Border falling in Planning Zone E and compensating land at Ghumanhera, South-west Delhi falling in Planning Zone L. PLG/MP/0142/2022/F-20/-0/o DIRECTOR (PLG)ZONE E AND O

The agenda was presented by Director (Plg), Zone E & O, DDA. After detailed deliberations, the agenda item was approved and recommended for further processing under Section 11A of DD Act, 1957.