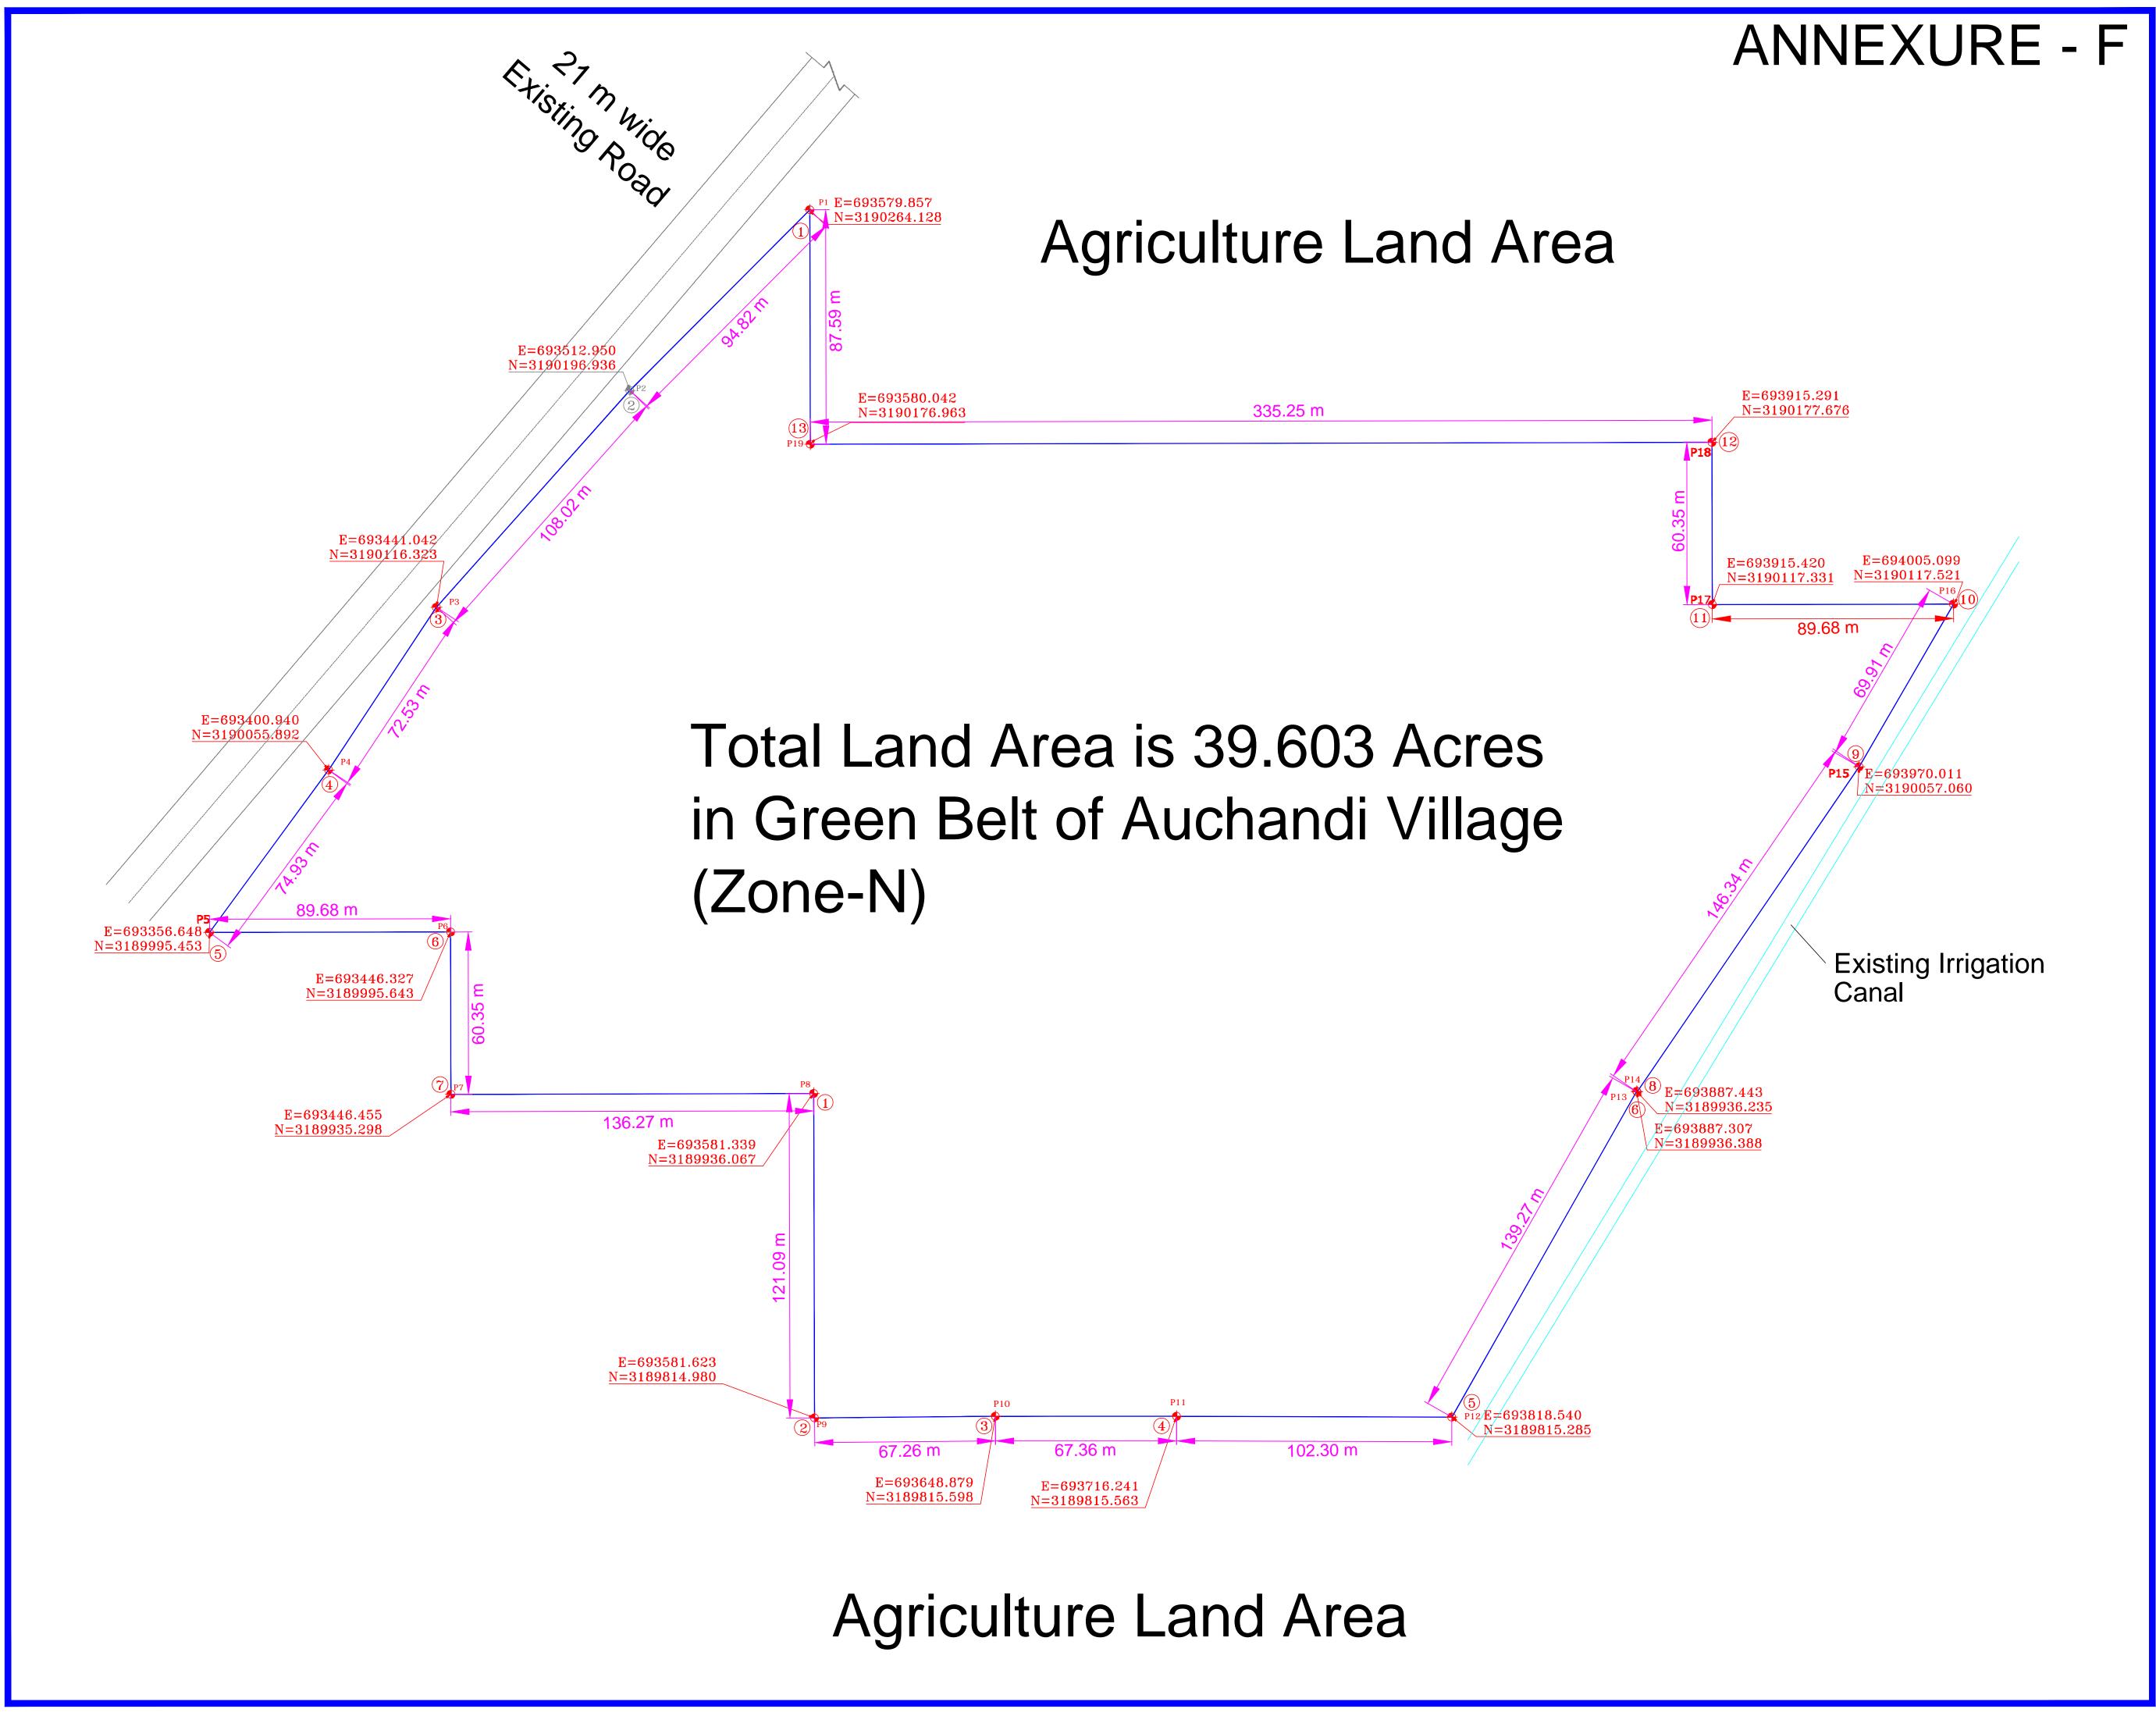

### Proposal for Change of Land Use in Master Plan for Delhi (MPD-2021) & Zonal Development Plan (ZDP) for Zone N of land measuring 39.603 acres required for construction of 765/400 KV sub-station in Village Auchandi in Planning Zone N from "Agriculture/Green Belt (A-2)" to "Utility (U-3)" PLG/LP/0001/2023/N/CLU-AD(PLG-LP/ZONE N)

### 1.0 Background:

- 1.1 Power Grid Corporation of India Limited (PGCIL) through its 100% owned subsidiary Powergrid Narela Transmission Limited (PNTL) is constructing a transmission system to bring renewable power to Delhi. In this regard, PGCIL through letter dt. 19.04.2023 informed that a land block measuring 39.603 acres in Village Auchandi, Zone N has been identified for construction of 765/400 kV substation.
- CGM Maharanibagh, PGCIL vide letter dt. 26.12.2022 requested for change of land use of Kh. No. 33/21, 34/16, 34/17, 34/18, 34/19, 34/20, 34/21, 34/22, 34/23, 34/24, 34/25, 35/15, 35/16, 35/17, 35/23, 35/24, 35/25, 36/3, 36/4, 36/5, 36/6, 36/7, 37/1, 37/2, 37/3, 37/4, 37/5, 37/6, 37/7, 37/8, 37/9, 37/10, 38/1 and Kh. No. 37/11,37/12, 37/13, 37/14, 37/17, 37/18, 37/19 & 37/20 measuring 8.02 acres in Village Auchandi for establishment of 765/400 kV sub-station.
- 1.3 Further, as per PGCIL letter dt. 31.03.2023 it was informed that the lands measuring 31.5833 acres and 8.02 acres were purchased by PNTL directly from the private landowners on mutual consent basis on 28.12.2022 and 22.03.2022 respectively. Thus the total land available with PNTL for the construction of the aforementioned substation is 39.603 acres (16.027 Ha. approx.) for which change of land use has been requested.(copy of the relevant documents submitted by PNTL annexed as Annexure A).

| Location                      | Area                                               | Land use as<br>per ZDP for<br>Zone-N &<br>MPD-2021 | Land use in ZDP<br>for Zone N &<br>MPD-2021<br>change to | Boundaries                                                                                                     |
|-------------------------------|----------------------------------------------------|----------------------------------------------------|----------------------------------------------------------|----------------------------------------------------------------------------------------------------------------|
| Village<br>Auchandi<br>Zone N | Approx.<br>39.603 Acres<br>(16.027 Ha.<br>approx.) | Agriculture/ Green<br>Belt (A-2)                   | Utility<br>(U-3 Electric Sub-<br>Station)                | North: Agriculture land<br>South: Agriculture land<br>East: Canal<br>West: Zone N<br>Boundary/ NCT<br>boundary |

The Layout Plan of the proposed site is annexed as Annexure-F.