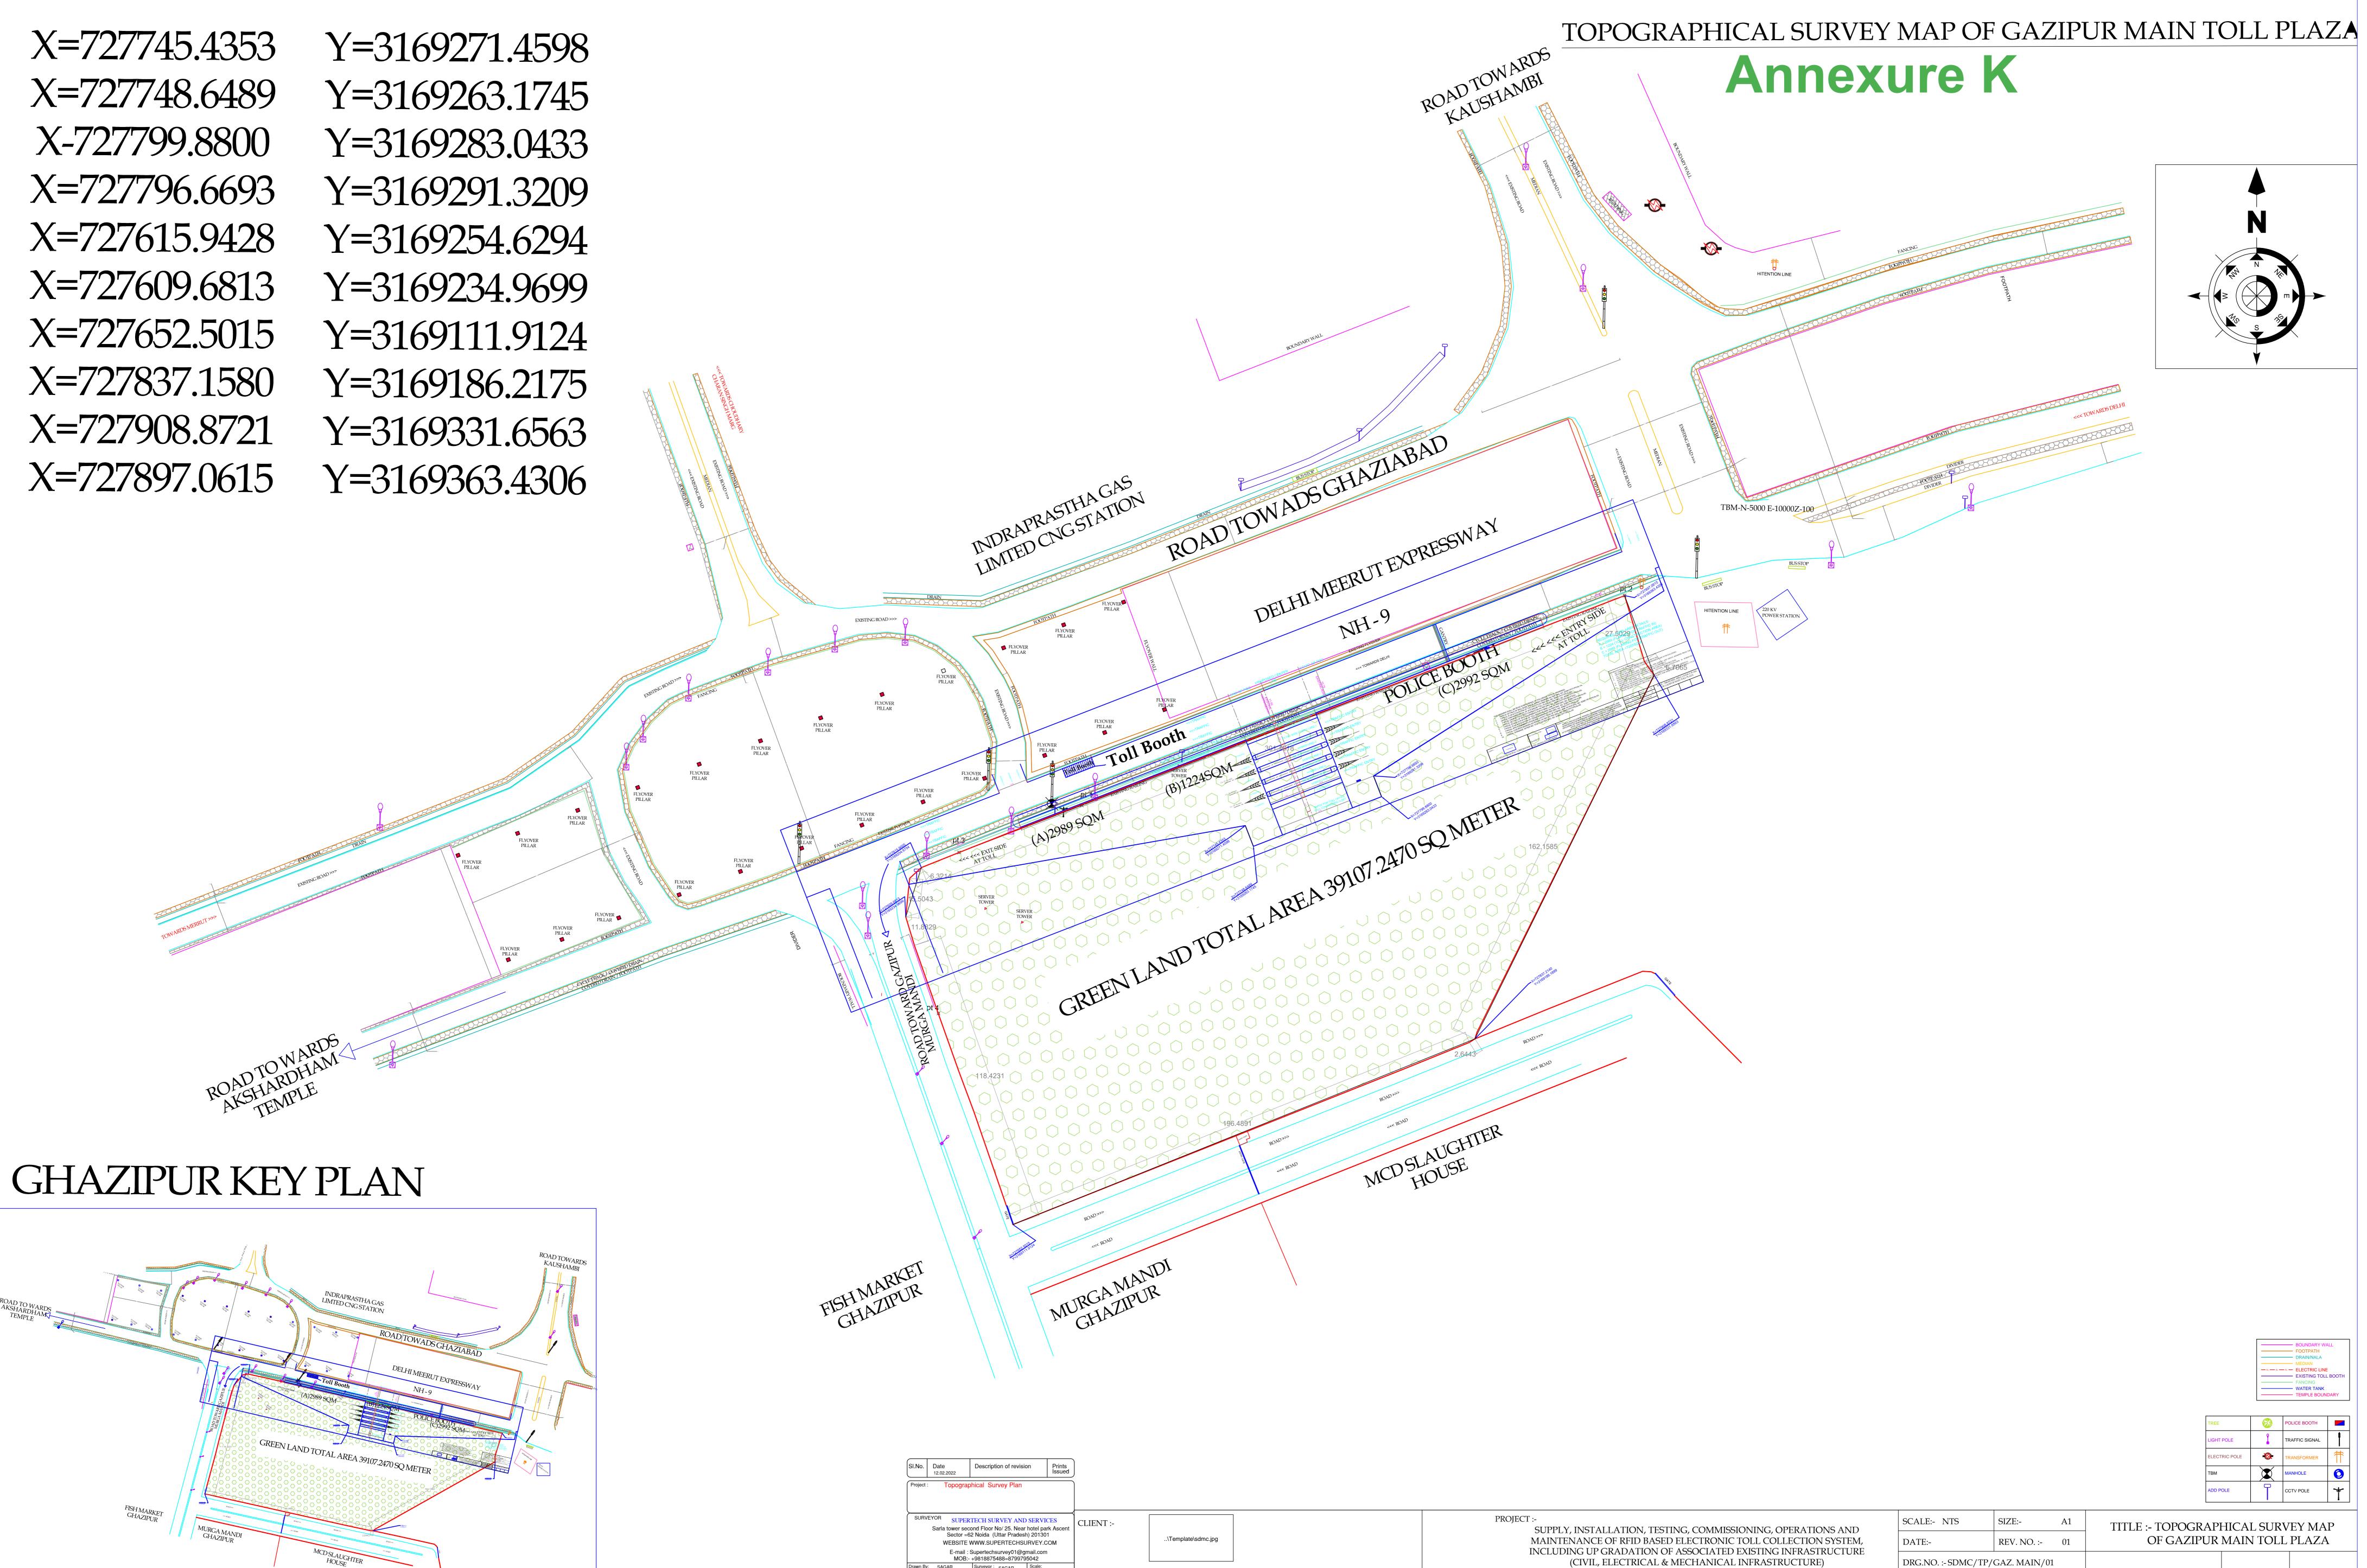

### Item No. 09/2023

Proposed Change of Land use of land measuring 7205 sq.m for construction of Five lane Toll Plaza (RFID System) at Ghazipur Delhi-UP Border falling in Planning Zone E and compensating land at Ghumanhera, South-west Delhi falling in Planning Zone L. PLG/MP/0142/2022/F-20/-0/o DIRECTOR (PLG)ZONE E AND O

The agenda was presented by Director (Plg), Zone E & O, DDA. After detailed deliberations, the agenda item was approved and recommended for further processing under Section 11A of DD Act, 1957.