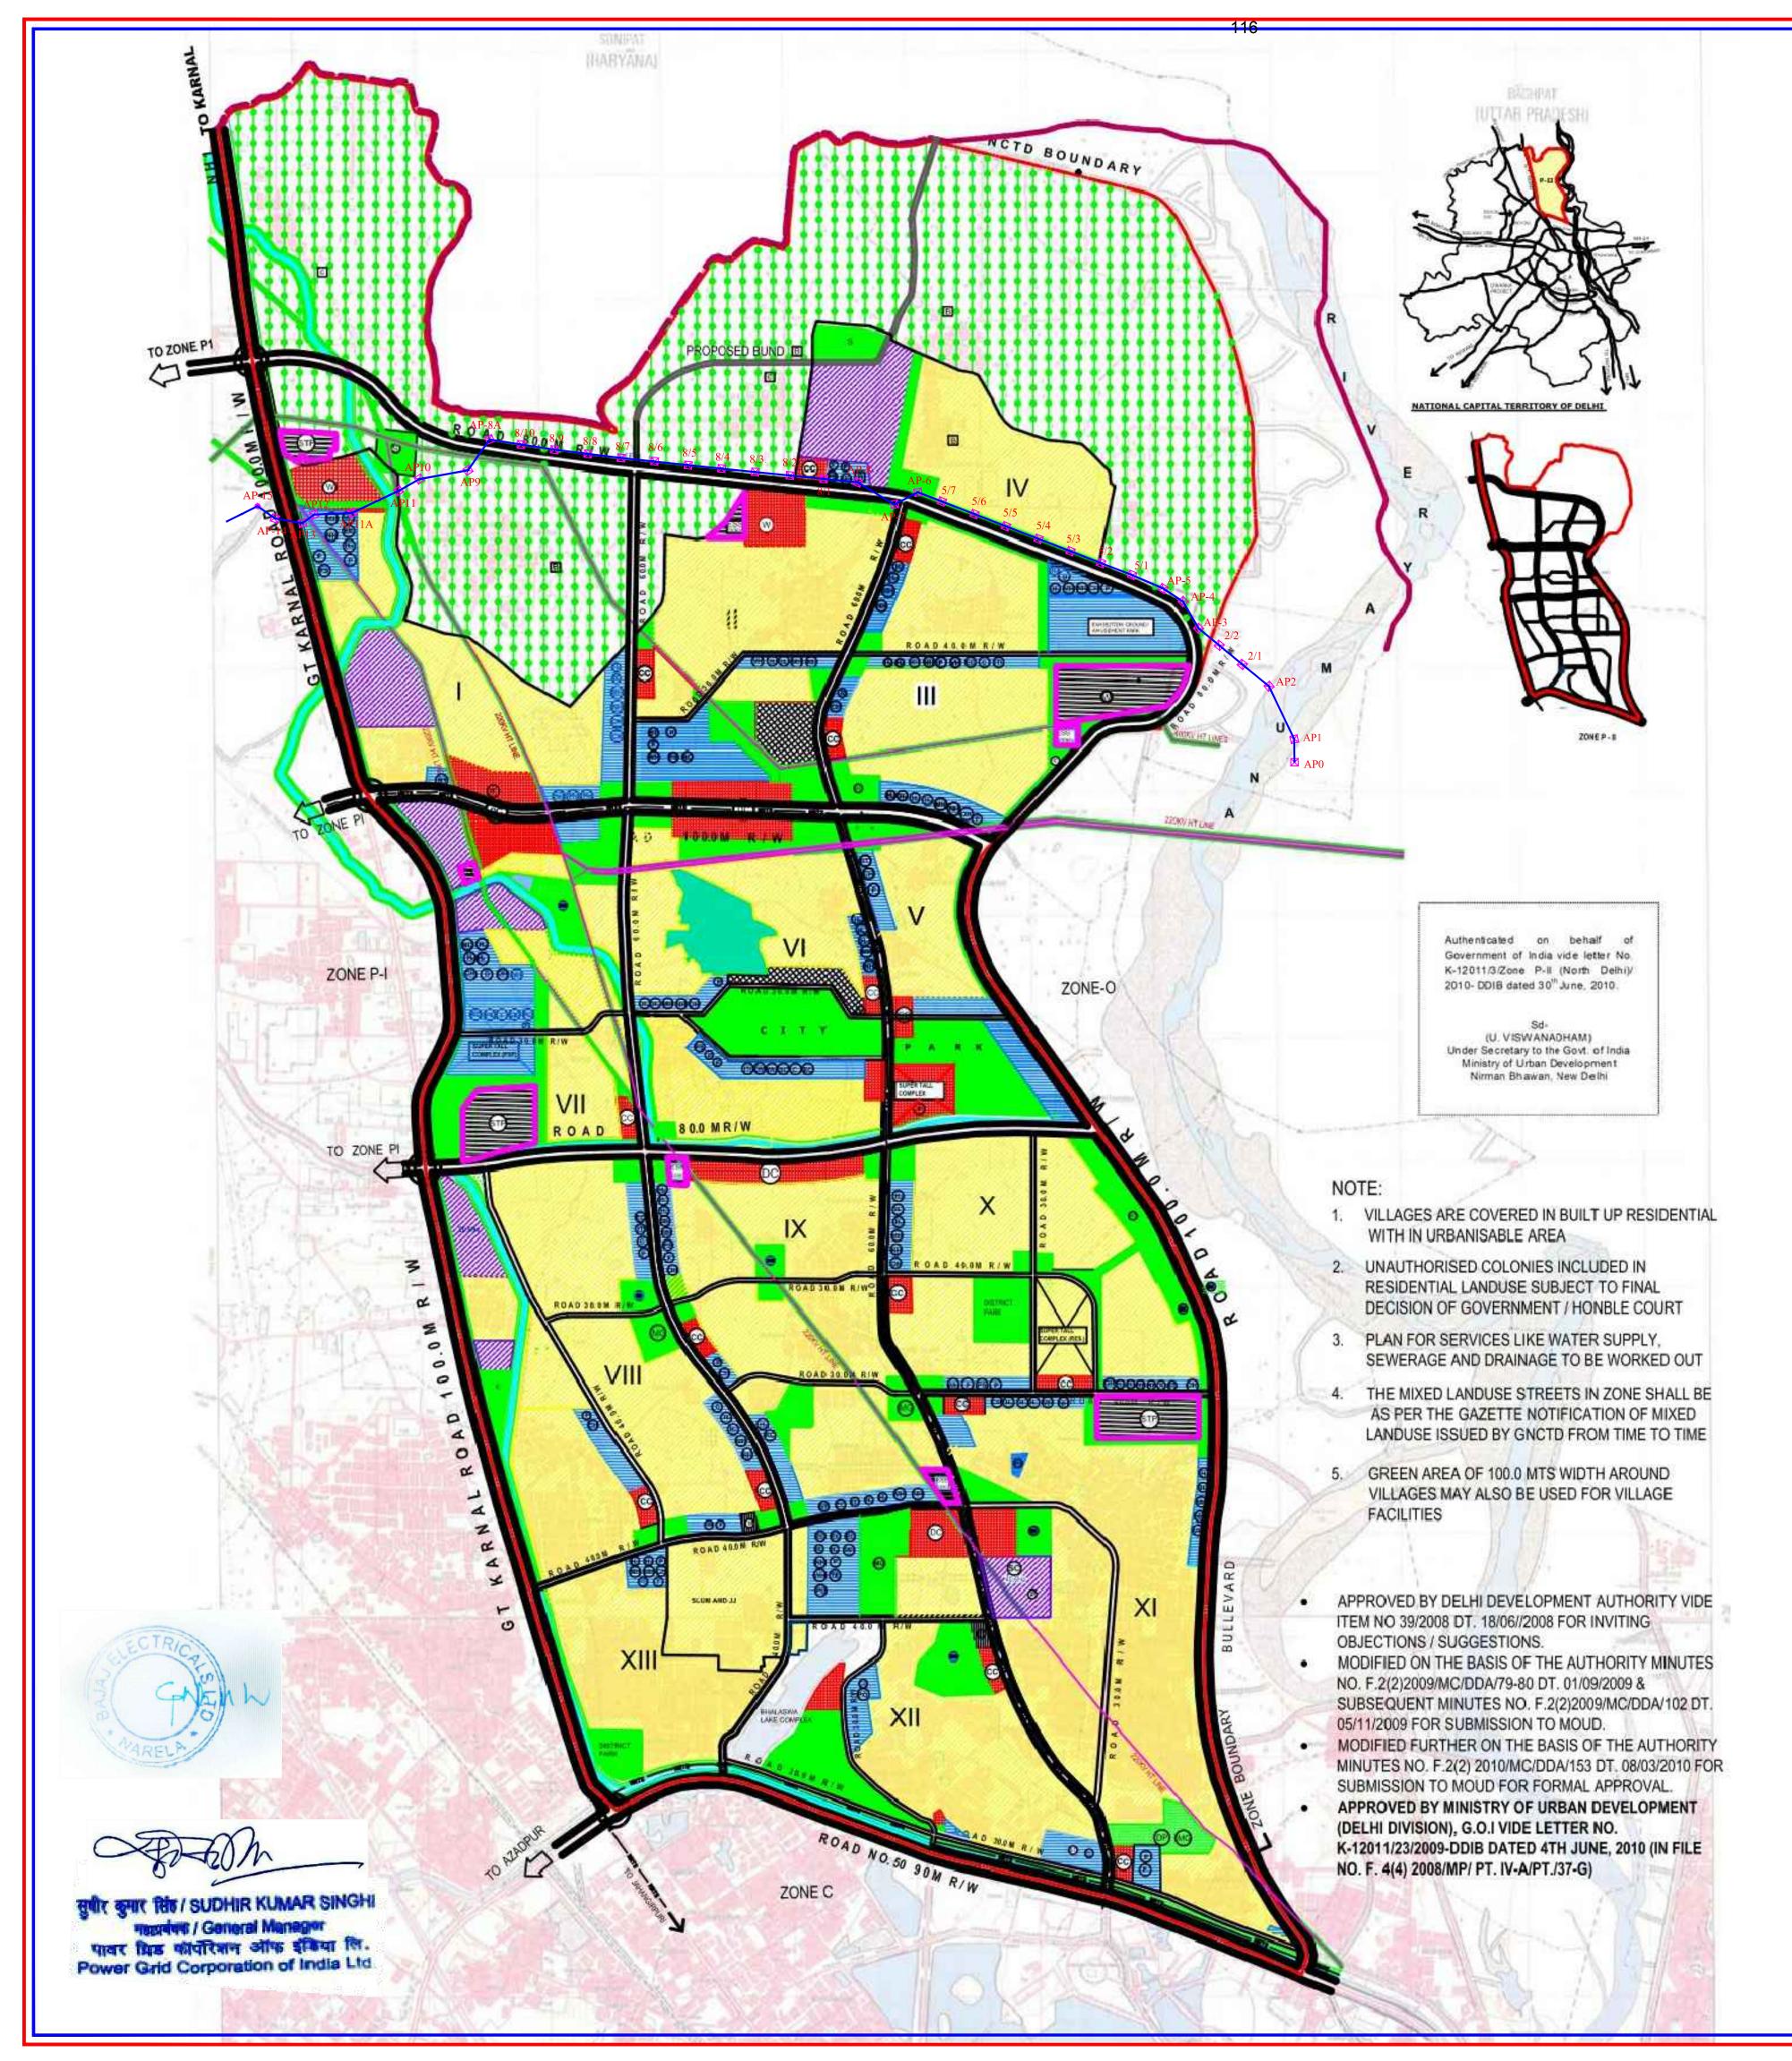

### 1.0 Background:

- 1.1 Power Grid Corporation of India Limited (PGCIL) through its 100% owned subsidiary Powergrid Narela Transmission Limited (PNTL) is constructing a transmission system to bring renewable power to Delhi. In this regard, PGCIL through letter dt. 19.04.2023 informed that a land block measuring 39.603 acres in Village Auchandi, Zone N has been identified for construction of 765/400 kV substation.
- CGM Maharanibagh, PGCIL vide letter dt. 26.12.2022 requested for change of land use of Kh. No. 33/21, 34/16, 34/17, 34/18, 34/19, 34/20, 34/21, 34/22, 34/23, 34/24, 34/25, 35/15, 35/16, 35/17, 35/23, 35/24, 35/25, 36/3, 36/4, 36/5, 36/6, 36/7, 37/1, 37/2, 37/3, 37/4, 37/5, 37/6, 37/7, 37/8, 37/9, 37/10, 38/1 and Kh. No. 37/11,37/12, 37/13, 37/14, 37/17, 37/18, 37/19 & 37/20 measuring 8.02 acres in Village Auchandi for establishment of 765/400 kV sub-station.
- 1.3 Further, as per PGCIL letter dt. 31.03.2023 it was informed that the lands measuring 31.5833 acres and 8.02 acres were purchased by PNTL directly from the private landowners on mutual consent basis on 28.12.2022 and 22.03.2022 respectively. Thus the total land available with PNTL for the construction of the aforementioned substation is 39.603 acres (16.027 Ha. approx.) for which change of land use has been requested.(copy of the relevant documents submitted by PNTL annexed as Annexure A).

#### 2.0 Examination:

- 2.1 The land identified by PGCIL for construction of 765/400 KV substation falls in Green Belt, Village Auchandi in Zone N as per the Master Plan for Delhi (MPD-2021) and notified Zonal Development Plan for Zone N (Annexure-B). There is no Layout Plan prepared/ available for this area. Village Auchandi is rural and has not been declared as Development area of DDA.
- 2.2 At present, the site is accessible through approx. 15 meter wide existing road, part of which also falls in Haryana (outside the NCT Boundary). However, a proposed 30 m ROW road as approved by 4<sup>th</sup> Technical Committee Meeting dt. 04.04.22 vide Item No. 16/2022 bifurcates the proposed site in two parts (Annexure- C). Therefore, if the proposal is approved the proposed road may require modification.
- 2.3 Information with respect to MoUD's (MoHUA) Letter No. K-13011/3/2012-DD-I, No.K-13011/3/2012-DD-IB & Letter No. K-13011/3/2012-DD-IB dated 04.09.15, 07.04.15 and 17.06.2016, respectively. (Annexure-D)

Page 1 of 2

### 503265/2023/AD(PLG-LP/ZONE N)

ESS is not a permitted activity in Agriculture/Green Belt as per MPD-2021 (Annexure-E). Hence, Change of Land Use as per the provisions of Delhi Development Act 1957, is required to be processed.

| Location                      | Area                                               | Land use as<br>per ZDP for<br>Zone-N &<br>MPD-2021 | Land use in ZDP<br>for Zone N &<br>MPD-2021<br>change to | Boundaries                                                                                                     |
|-------------------------------|----------------------------------------------------|----------------------------------------------------|----------------------------------------------------------|----------------------------------------------------------------------------------------------------------------|
| Village<br>Auchandi<br>Zone N | Approx.<br>39.603 Acres<br>(16.027 Ha.<br>approx.) | Agriculture/ Green<br>Belt (A-2)                   | Utility<br>(U-3 Electric Sub-<br>Station)                | North: Agriculture land<br>South: Agriculture land<br>East: Canal<br>West: Zone N<br>Boundary/ NCT<br>boundary |

The Layout Plan of the proposed site is annexed as Annexure-F.