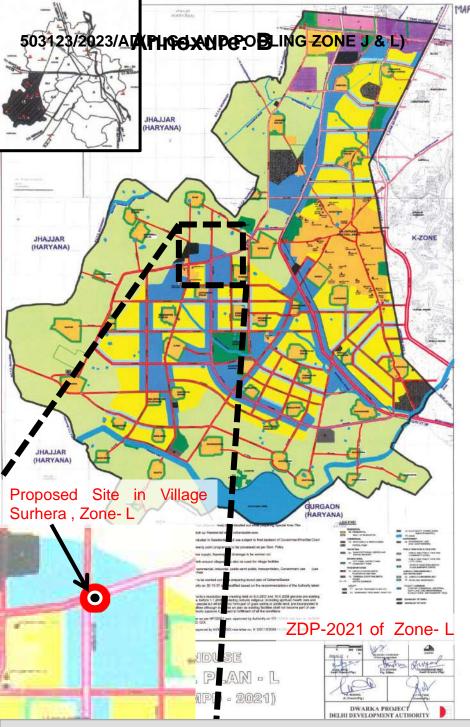

### Proposal for Planning permission for CNG station on Pvt. Land Khasra No. 16//20, Village Surhera Delhi. PLG/LP/0012/2021/L/FSTN-0/o DD(PLG) LAND POOLING(ZONE K-I,L)

The agenda was presented by Addl. Commissioner (Plg) – IV. The agenda item was approved for rejection as the proposed site does not conform to para 3 (vii)b of the *Regulations for setting up of Fuel Stations on Privately Owned lands* dated 08.03.2019.