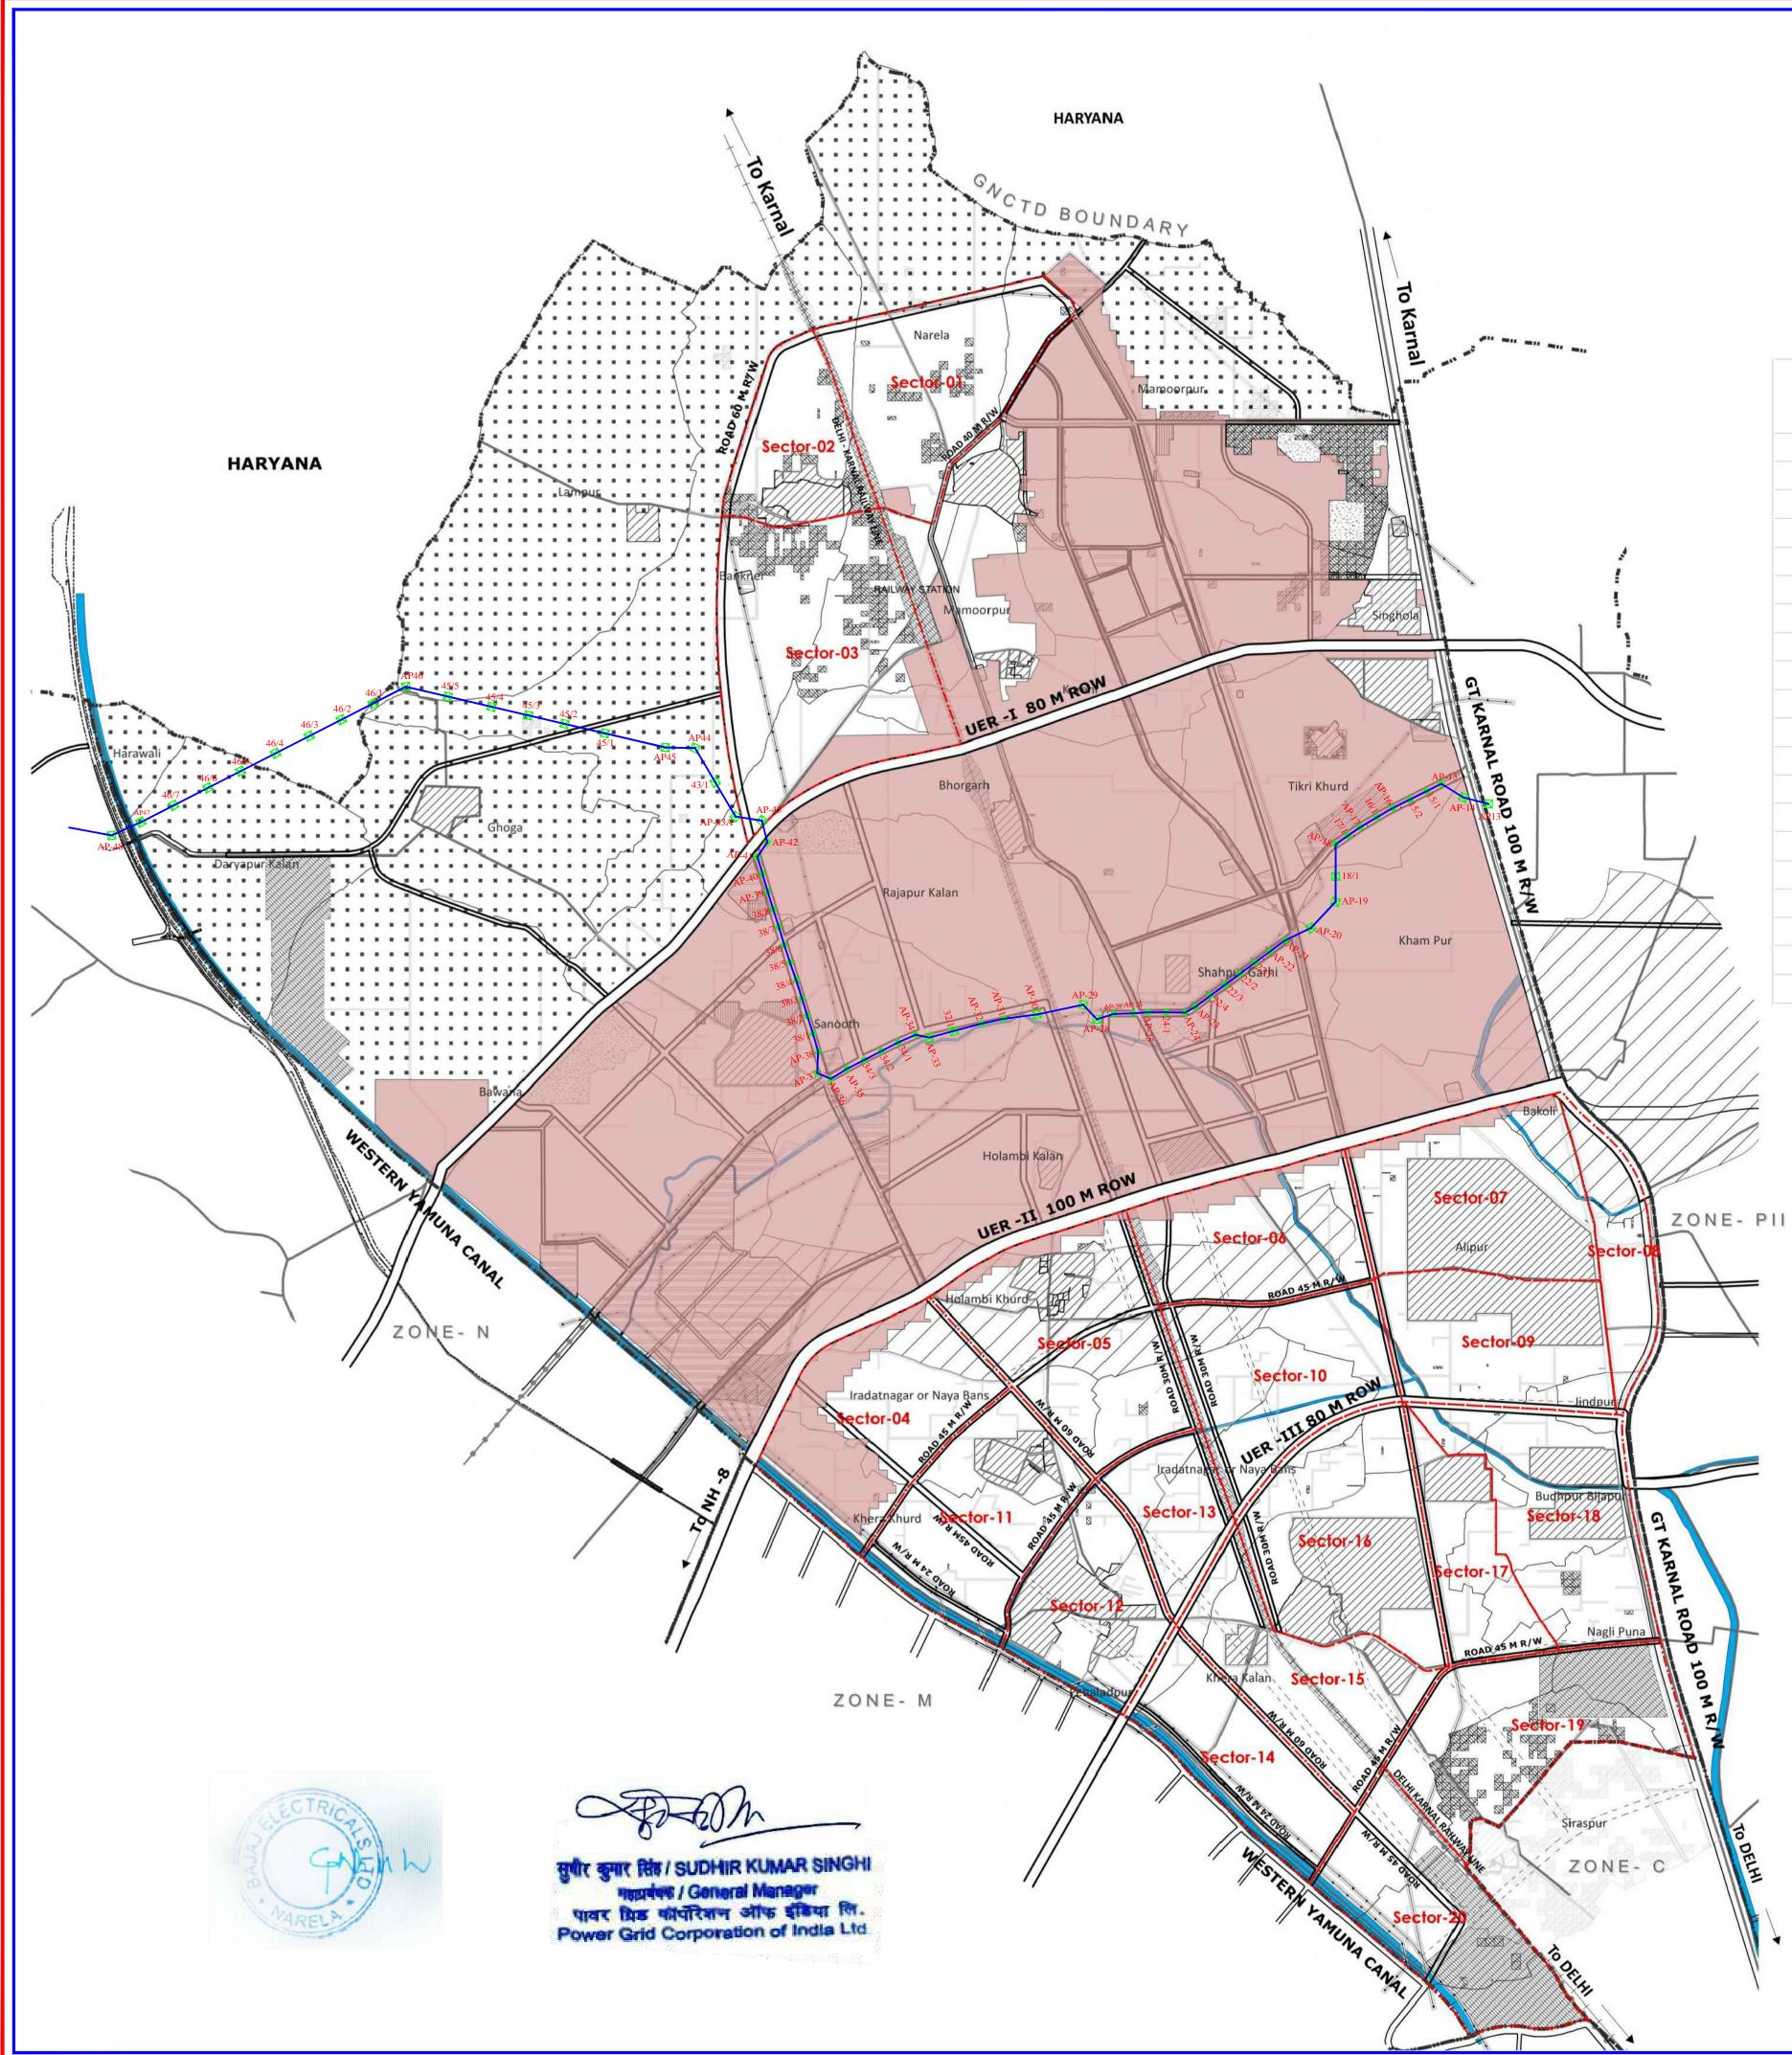

### 1.0 Background:

- 1.1 Power Grid Corporation of India Limited (PGCIL) through its 100% owned subsidiary Powergrid Narela Transmission Limited (PNTL) is constructing a transmission system to bring renewable power to Delhi. In this regard, PGCIL through letter dt. 19.04.2023 informed that a land block measuring 39.603 acres in Village Auchandi, Zone N has been identified for construction of 765/400 kV substation.
- CGM Maharanibagh, PGCIL vide letter dt. 26.12.2022 requested for change of land use of Kh. No. 33/21, 34/16, 34/17, 34/18, 34/19, 34/20, 34/21, 34/22, 34/23, 34/24, 34/25, 35/15, 35/16, 35/17, 35/23, 35/24, 35/25, 36/3, 36/4, 36/5, 36/6, 36/7, 37/1, 37/2, 37/3, 37/4, 37/5, 37/6, 37/7, 37/8, 37/9, 37/10, 38/1 and Kh. No. 37/11,37/12, 37/13, 37/14, 37/17, 37/18, 37/19 & 37/20 measuring 8.02 acres in Village Auchandi for establishment of 765/400 kV sub-station.
- 1.3 Further, as per PGCIL letter dt. 31.03.2023 it was informed that the lands measuring 31.5833 acres and 8.02 acres were purchased by PNTL directly from the private landowners on mutual consent basis on 28.12.2022 and 22.03.2022 respectively. Thus the total land available with PNTL for the construction of the aforementioned substation is 39.603 acres (16.027 Ha. approx.) for which change of land use has been requested.(copy of the relevant documents submitted by PNTL annexed as Annexure A).

#### 2.0 Examination:

- 2.1 The land identified by PGCIL for construction of 765/400 KV substation falls in Green Belt, Village Auchandi in Zone N as per the Master Plan for Delhi (MPD-2021) and notified Zonal Development Plan for Zone N (Annexure-B). There is no Layout Plan prepared/ available for this area. Village Auchandi is rural and has not been declared as Development area of DDA.
- 2.2 At present, the site is accessible through approx. 15 meter wide existing road, part of which also falls in Haryana (outside the NCT Boundary). However, a proposed 30 m ROW road as approved by 4<sup>th</sup> Technical Committee Meeting dt. 04.04.22 vide Item No. 16/2022 bifurcates the proposed site in two parts (Annexure- C). Therefore, if the proposal is approved the proposed road may require modification.
- 2.3 Information with respect to MoUD's (MoHUA) Letter No. K-13011/3/2012-DD-I, No.K-13011/3/2012-DD-IB & Letter No. K-13011/3/2012-DD-IB dated 04.09.15, 07.04.15 and 17.06.2016, respectively. (Annexure-D)

| Location                      | Area                                               | Land use as<br>per ZDP for<br>Zone-N &<br>MPD-2021 | Land use in ZDP<br>for Zone N &<br>MPD-2021<br>change to | Boundaries                                                                                                     |
|-------------------------------|----------------------------------------------------|----------------------------------------------------|----------------------------------------------------------|----------------------------------------------------------------------------------------------------------------|
| Village<br>Auchandi<br>Zone N | Approx.<br>39.603 Acres<br>(16.027 Ha.<br>approx.) | Agriculture/ Green<br>Belt (A-2)                   | Utility<br>(U-3 Electric Sub-<br>Station)                | North: Agriculture land<br>South: Agriculture land<br>East: Canal<br>West: Zone N<br>Boundary/ NCT<br>boundary |

The Layout Plan of the proposed site is annexed as Annexure-F.