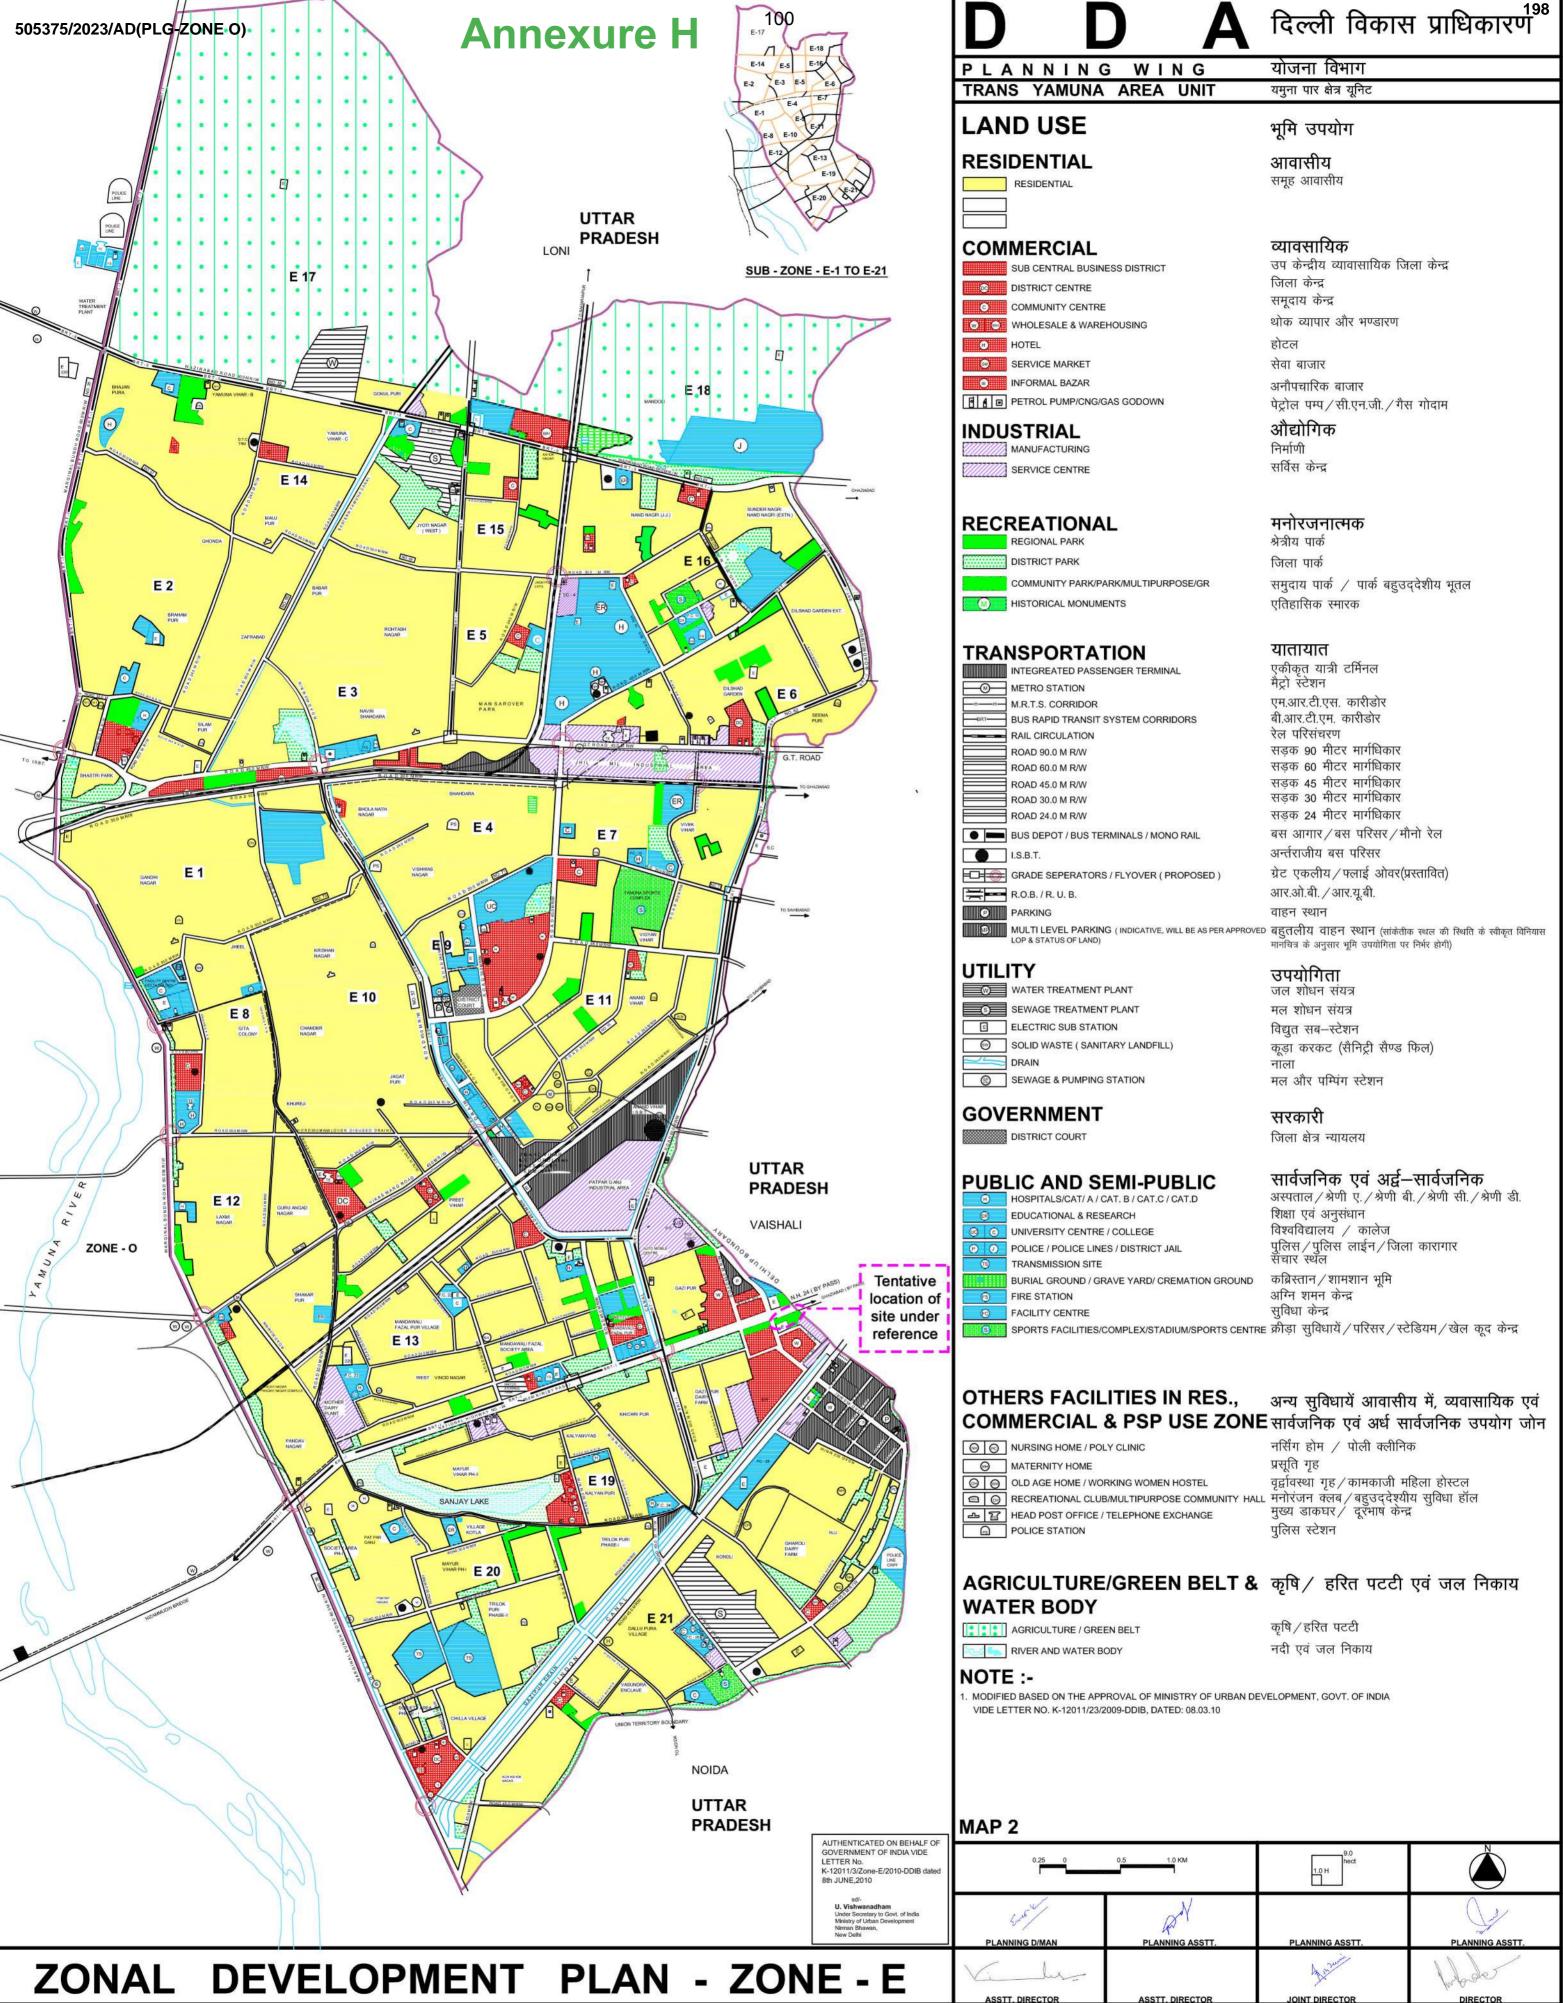

89014.6511 63155834.5996 10 N 3155897.7711 E 689017.2347 9 N 3155898.0777 E 689151.3465 8 N 3155918.7825 E 689152.8577 6/1 63155834 5996 E 688883,3666 15/1 As Per Record (1-3 45-22) 15/1/2 As Per Record (20) N 3155808.147 E 985943 223 N 3155808.993 13/2 14/1 E 668376 17277 88//13 11 15/2 11 12 901/13 E 688548,125 155161 89//18 19 17 16/1 20 19 18 N 3155713.4392 E 688682.3748 688615,3189 N 3155713.3778 E 688655 5441 222 24 25 23 24 25 21 23 21 22 676.51 N 3155713.3529 E 688644.6642 E 688615.3189 N 3155652.9356 E 688615.4569 37.3 Acres. 4.27 Acres. 150959.44Sq.Mtr. 17288.12Sq.Mtr. E va ALL DIMENSION IN METER ITEMS SYMBOLS (1) REFERENCE PILLAR ref NOTE:-(2) KHASRA NO. 25

(3) ALLOTTED LAND

-----

-

(4) ROAD

0

0

ALL DIMENSION IN METER GRID INTERVAL 220x195FT TOTAL AREA=160.56ACRES









| D D A