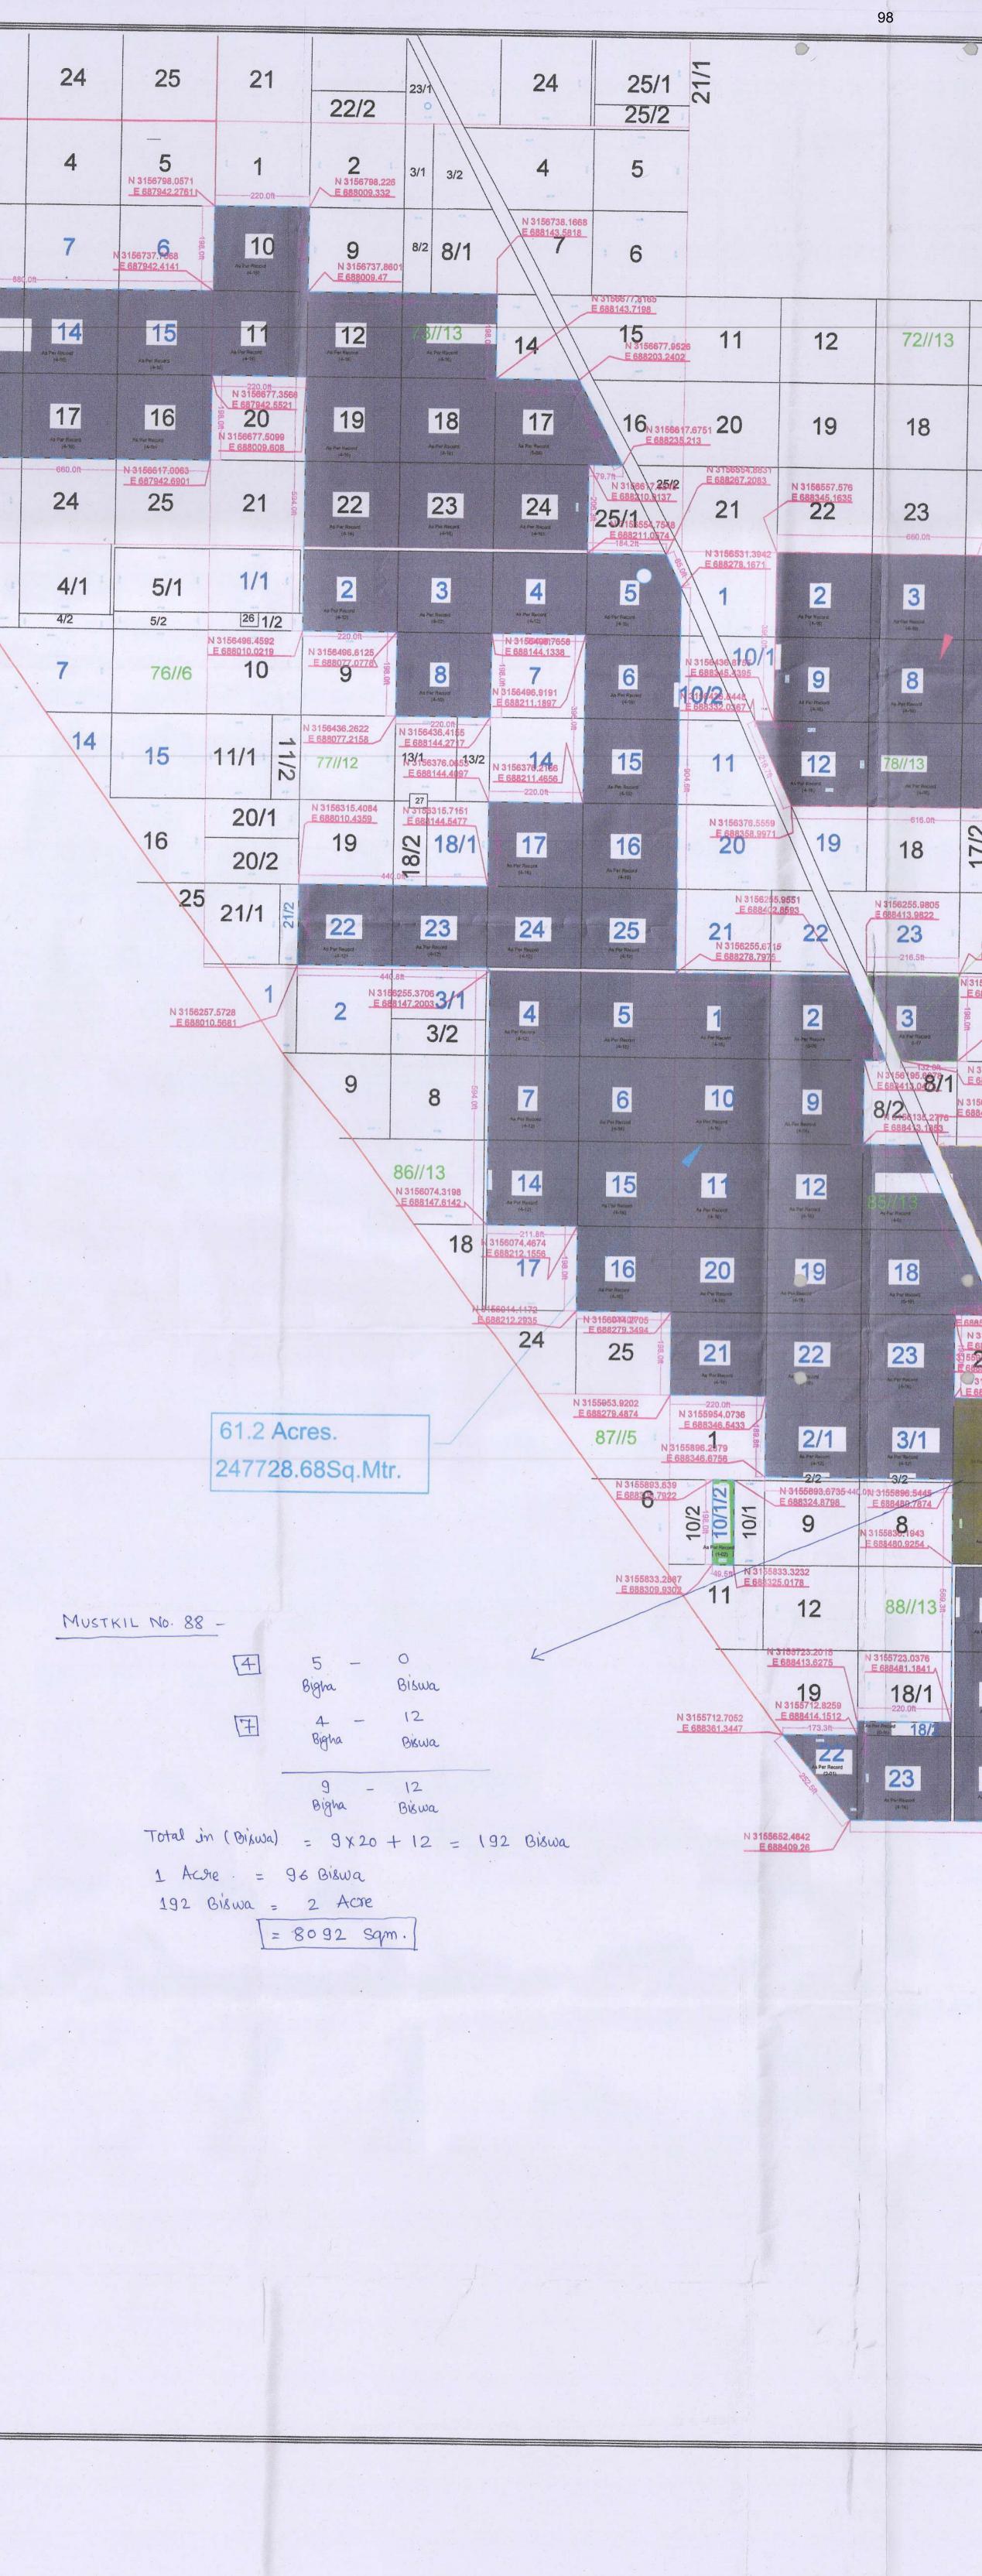

### Item No. 09/2023

Proposed Change of Land use of land measuring 7205 sq.m for construction of Five lane Toll Plaza (RFID System) at Ghazipur Delhi-UP Border falling in Planning Zone E and compensating land at Ghumanhera, South-west Delhi falling in Planning Zone L. PLG/MP/0142/2022/F-20/-0/o DIRECTOR (PLG)ZONE E AND O

The agenda was presented by Director (Plg), Zone E & O, DDA. After detailed deliberations, the agenda item was approved and recommended for further processing under Section 11A of DD Act, 1957.