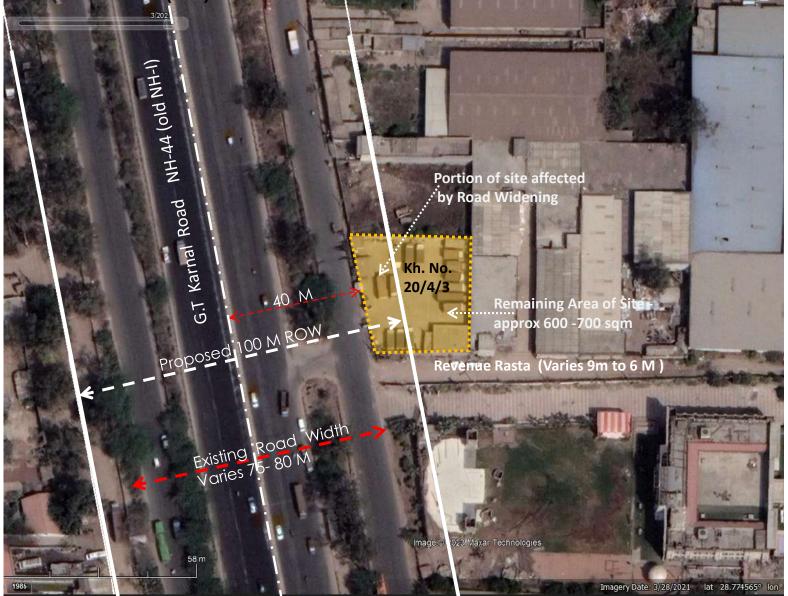

### Proposal for Planning permission for CNG station on Private Land Kh. No. 20/4/3, Village Nangli Poona, Delhi. PLG/LP/0003/2021/P-II/FS-O/o DY.DIRECTOR(PLG)LAND POOLING-I

The agenda was presented by Addl. Commissioner (Plg) – IV. The agenda item was approved for rejection as the proposed site does not conform to para 3 (iv) and (vii) of the *Regulations for setting up of Fuel Stations on Privately Owned lands* dated 08.03.2019.