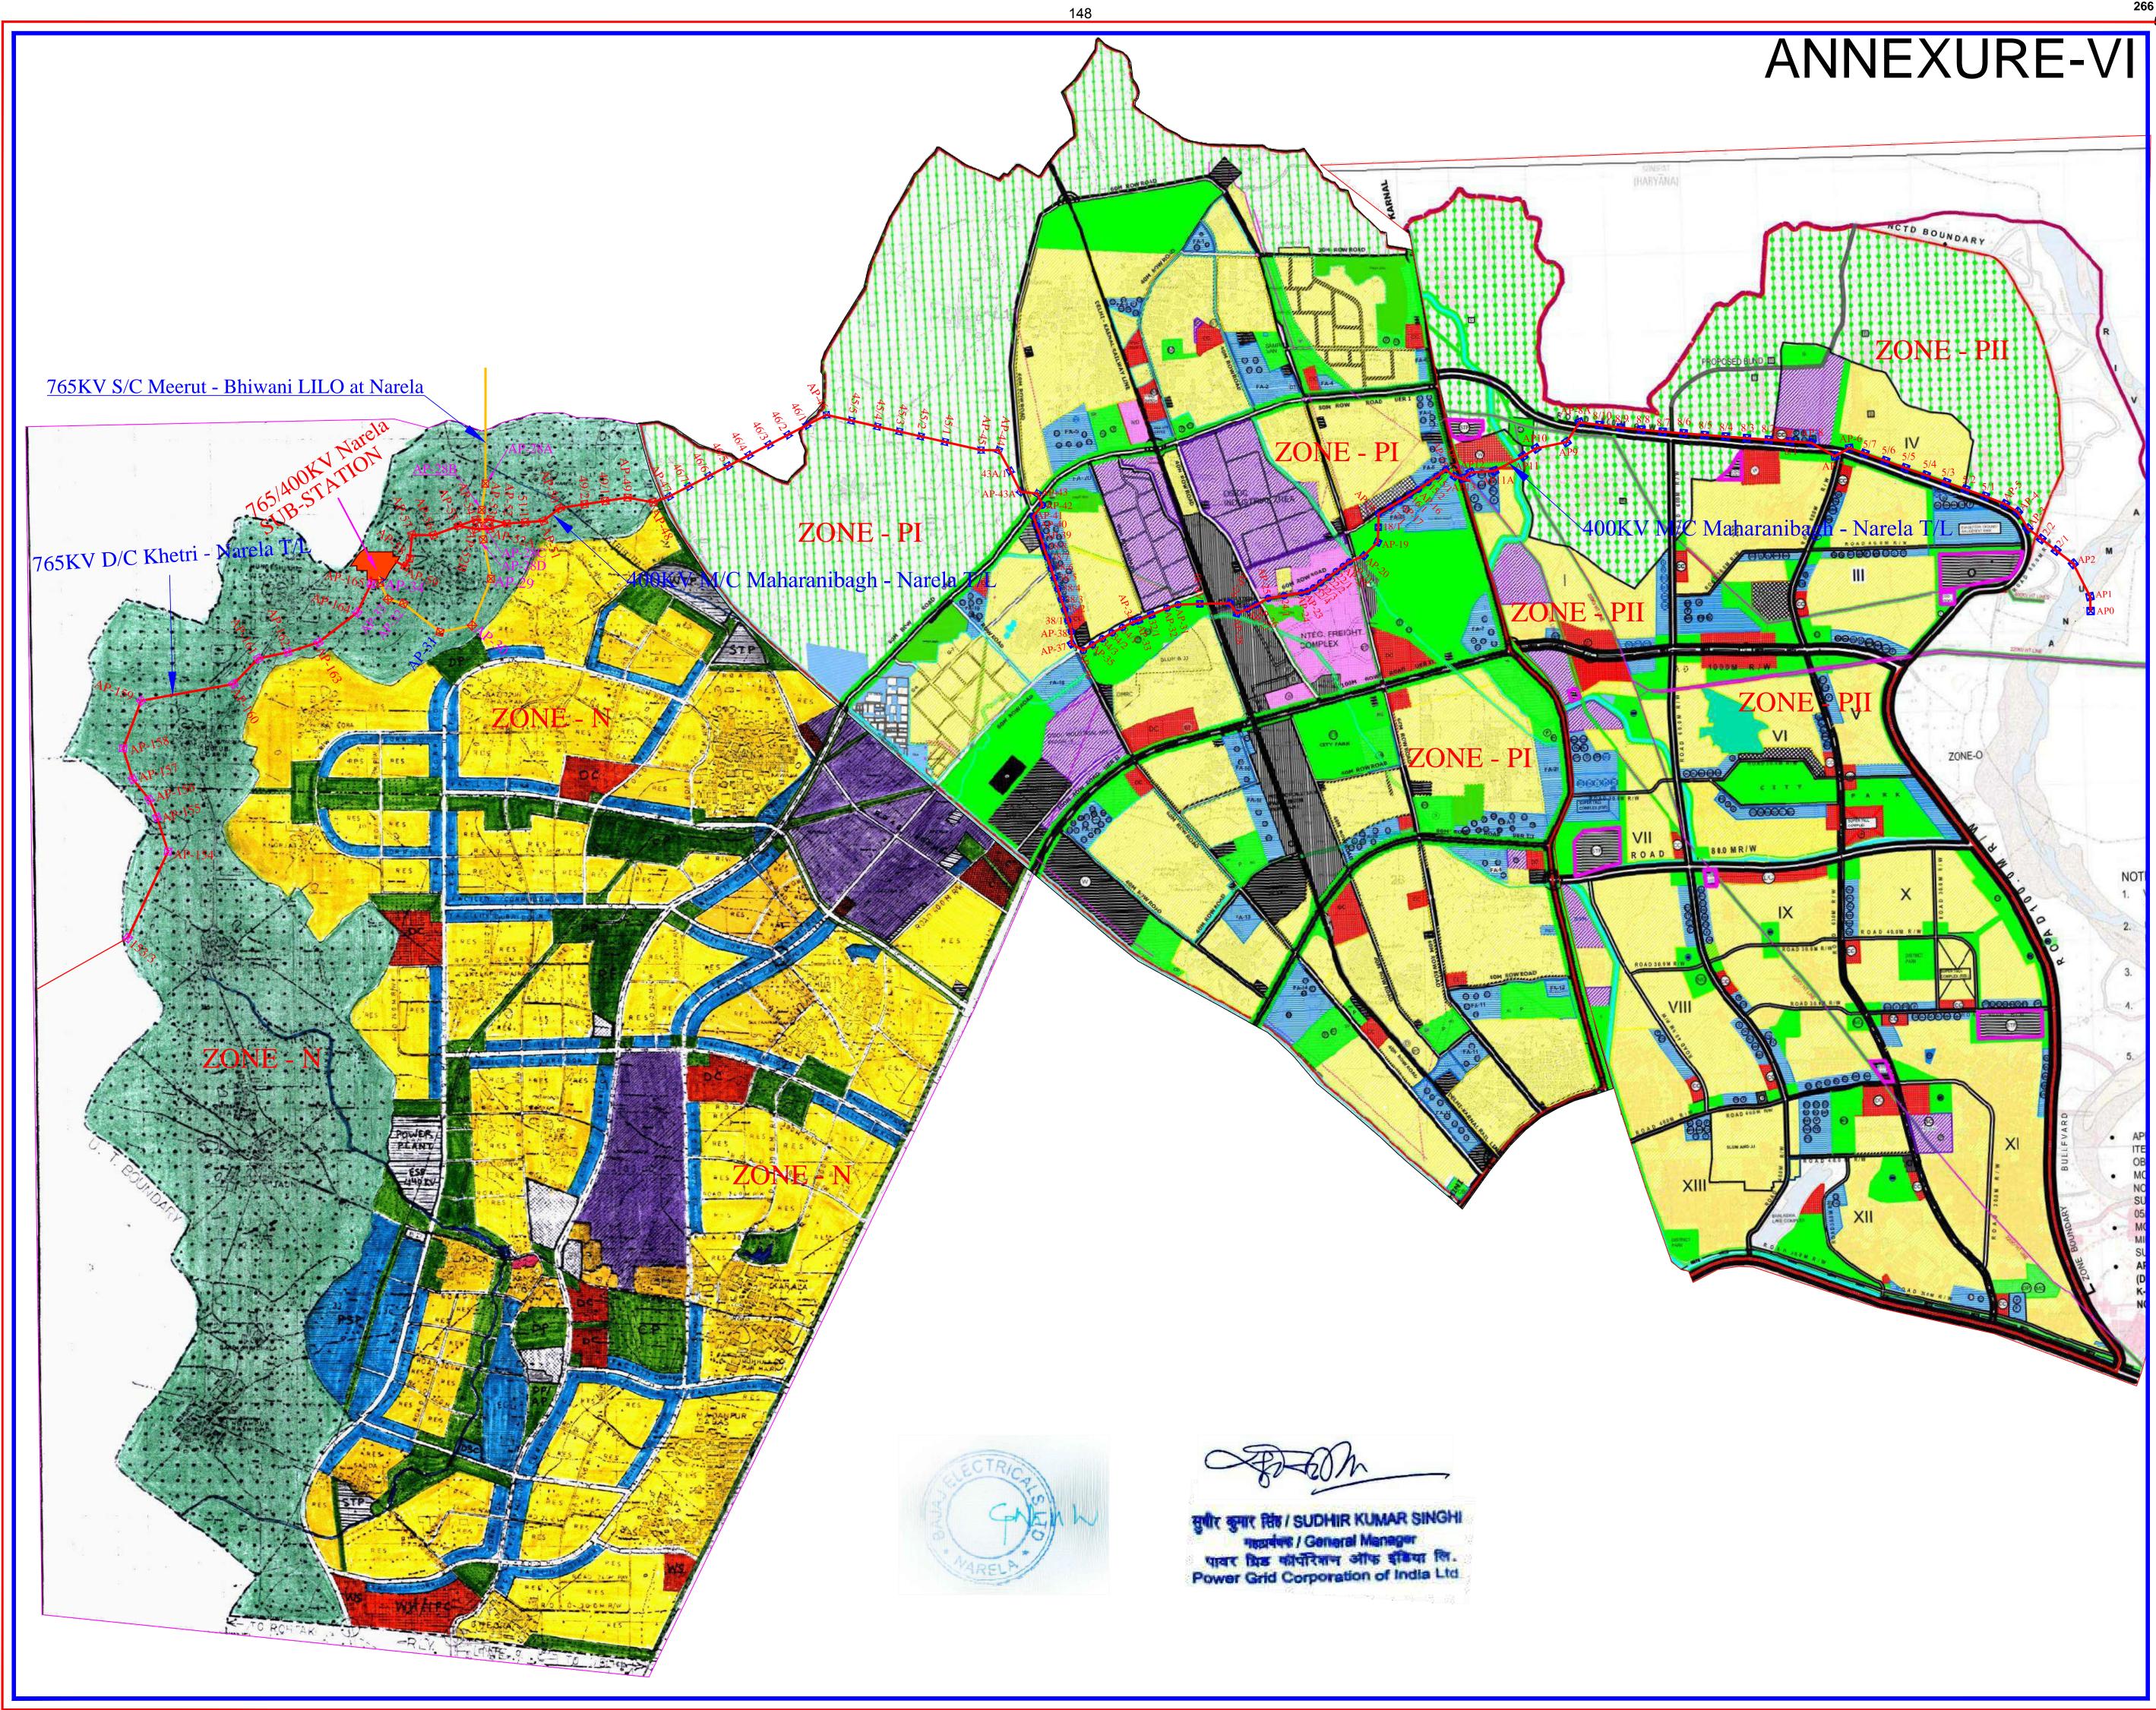

### Item No. 10/2023

Regarding planning permission for alignment of following 3 transmission lines falling in Zone N,P-I P-II & O.

- i. 400 kV D/C Maharanibagh Narela Transmission Line
- ii. 765 kV D/C Khetri Narela Transmission line
- iii. LILO of 765 kV S/C Meerut Bhiwani Transmission line at Narela substation.

### PLG/LP/0001/2020/P-II/INFR

The agenda was presented by Addl. Commissioner (Plg) - IV. It was decided that before finalizing the route alignment of "400 kV Maharanibagh – Narela transmission line", officials of Power Grid Corporation of India Ltd. to participate in the Joint Site Inspection to be convened on 04.05.2023 for finalization of DMRC Metro route alignment of Rithala – Narela Corridor, as the Power Grid Line & DMRC metro both are passing through Zone P-I.

In this regard, a Letter dated 08.05.2023 was received from General Manager, Power grid wherein it has been mentioned that in the Joint Site Inspection held on 04.05.2023, it was found that Power grid transmission line shall cross over the DMRC metro line between Tower Loc. No. 42 & 43 near Sec – G2, DDA flat, Narela.

Further, it has been informed that the Power Grid Corporation of India Ltd. has already planned to raise the tower heights to maintain electrical clearance at the crossover locations.

In view of above, the proposal contained in the agenda item was approved, subject to the necessary statutory clearances from DMRC and NGT.