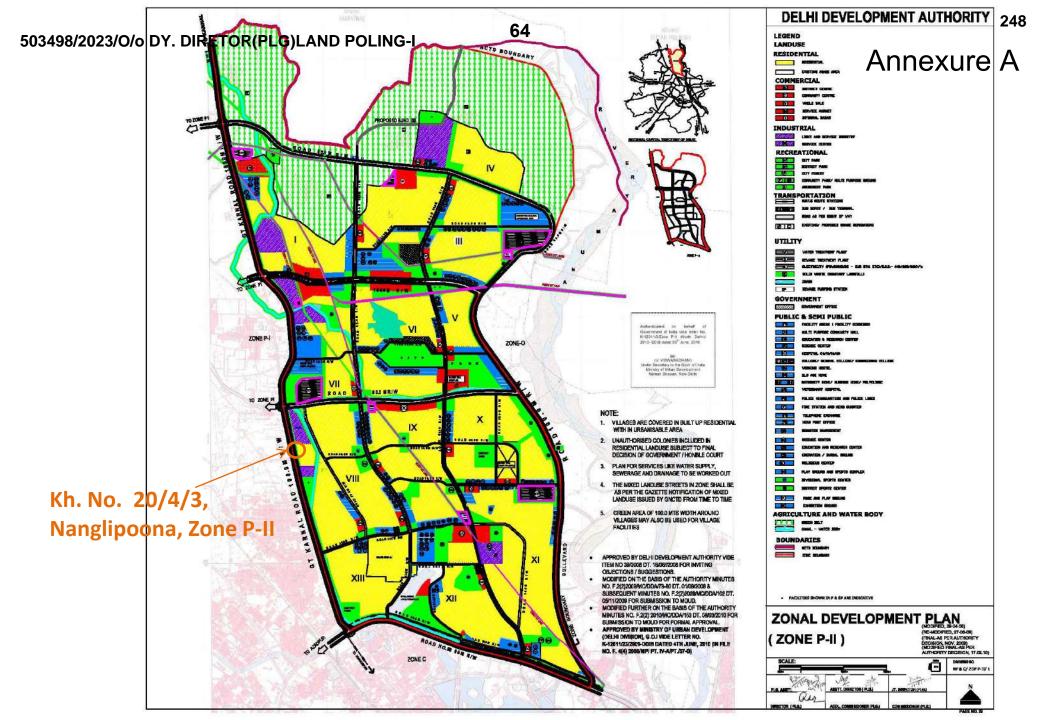

### Proposal for Planning permission for CNG station on Private Land Kh. No. 20/4/3, Village Nangli Poona, Delhi. PLG/LP/0003/2021/P-II/FS-O/o DY.DIRECTOR(PLG)LAND POOLING-I

The agenda was presented by Addl. Commissioner (Plg) – IV. The agenda item was approved for rejection as the proposed site does not conform to para 3 (iv) and (vii) of the *Regulations for setting up of Fuel Stations on Privately Owned lands* dated 08.03.2019.