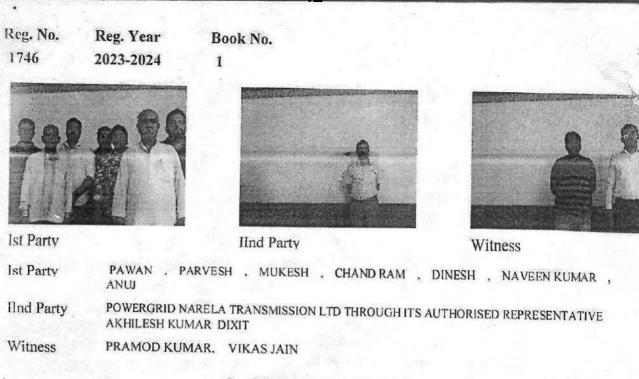

WITNESSES:-

A. No. 9530 4090 4984 1. Pramod Kumar S/o Sh. Sukhbir Singh R/o C/588, P-3, PHI-I, Greater Noida, Gauttam Budh Nagar, U.P. -201310

199

Sub Registrar Sub Registrar VI B New Delhi/Delhi

Date 30/12/2022 17:39:13

### \*\*\* SALE DEED \*\*\*

This Sale Deed is made and executed at New Delhi on this 22 Day of March 2023, by (1) SH. PAWAN (AADHAR CARD NO. 9800-6683-3709), (1/12<sup>TH</sup> SHARE), (2) SH. PARVESH (AADHAR CARD NO. 7923-6947-3048), (1/12<sup>TH</sup> SHARE), BOTH SONS OF SH. JAI BHAGWAN, (3) SH. MUKESH (AADHAR CARD NO. 3999-2650-9761), SON OF SHRI NIWAS (1/6<sup>TH</sup> SHARE), (4) SH. CHAND RAM (AADHAR CARD NO. 2941-3371-7528), SON OF SH. RAVI DUTT (1/3<sup>RD</sup> SHARE), (5) SH. DINESH (AADHAR CARD NO. 3472-8389-2269), (1/9<sup>TH</sup> SHARE), (6) SH. NAVEEN KUMAR (AADHAR CARD NO. 8048-4977-7882), (1/9<sup>TH</sup> SHARE), AND (7) SH. ANUJ (AADHAR CARD NO. 3461-4485-4067), (1/9<sup>TH</sup> SHARE) ALL SONS OF SH. JAI KUMAR ALL RESIDENT OF VILLAGE AUCHANDI, DELHI-110039, who have been the recorded co-owners/co-bhumidhars(which expression shall unless repugnant to the context mean and include "the VENDOR" and heir, successors, legal representatives, administrators, nominees, executors, assigns, etc.) of the one part.