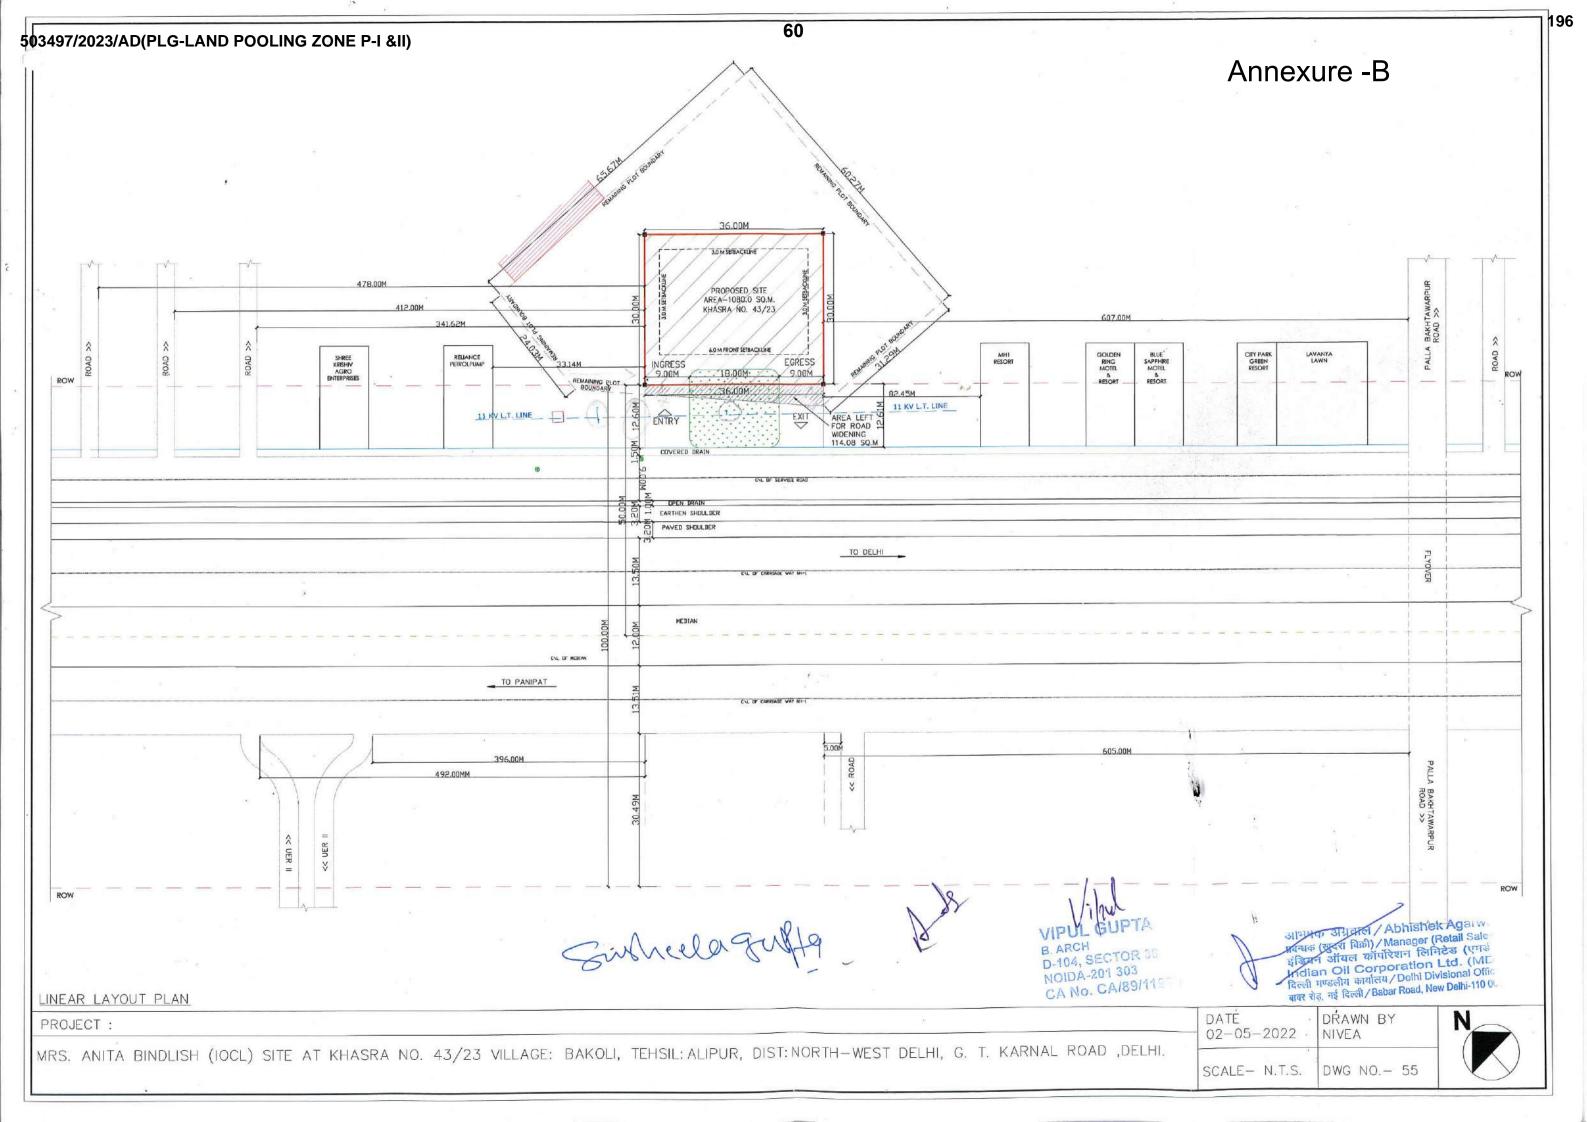

### Planning permission for Fuel station on Private Land Kh. No. 43/23, village-Bakoli, GT Road, Delhi

### PLG/LP/0001/2023/P-II/FS-O/o DY.DIRECTOR(PLG)LAND POOLING-I

The agenda item was deferred with the recommendation that the *Regulations for setting up of Fuel Stations on Privately Owned lands* be modified as per extant provisions w.r.t. Fuel Stations provided by Indian Road Congress and National Highway of India.