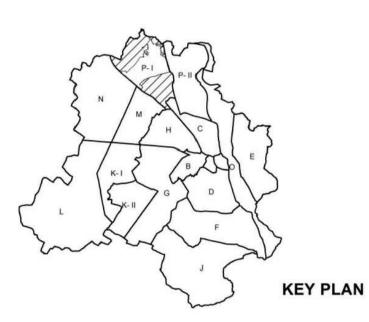

### 1.0 Background:

- 1.1 Power Grid Corporation of India Limited (PGCIL) through its 100% owned subsidiary Powergrid Narela Transmission Limited (PNTL) is constructing a transmission system to bring renewable power to Delhi. In this regard, PGCIL through letter dt. 19.04.2023 informed that a land block measuring 39.603 acres in Village Auchandi, Zone N has been identified for construction of 765/400 kV substation.
- CGM Maharanibagh, PGCIL vide letter dt. 26.12.2022 requested for change of land use of Kh. No. 33/21, 34/16, 34/17, 34/18, 34/19, 34/20, 34/21, 34/22, 34/23, 34/24, 34/25, 35/15, 35/16, 35/17, 35/23, 35/24, 35/25, 36/3, 36/4, 36/5, 36/6, 36/7, 37/1, 37/2, 37/3, 37/4, 37/5, 37/6, 37/7, 37/8, 37/9, 37/10, 38/1 and Kh. No. 37/11,37/12, 37/13, 37/14, 37/17, 37/18, 37/19 & 37/20 measuring 8.02 acres in Village Auchandi for establishment of 765/400 kV sub-station.
- 1.3 Further, as per PGCIL letter dt. 31.03.2023 it was informed that the lands measuring 31.5833 acres and 8.02 acres were purchased by PNTL directly from the private landowners on mutual consent basis on 28.12.2022 and 22.03.2022 respectively. Thus the total land available with PNTL for the construction of the aforementioned substation is 39.603 acres (16.027 Ha. approx.) for which change of land use has been requested.(copy of the relevant documents submitted by PNTL annexed as Annexure A).

#### 2.0 Examination:

- 2.1 The land identified by PGCIL for construction of 765/400 KV substation falls in Green Belt, Village Auchandi in Zone N as per the Master Plan for Delhi (MPD-2021) and notified Zonal Development Plan for Zone N (Annexure-B). There is no Layout Plan prepared/ available for this area. Village Auchandi is rural and has not been declared as Development area of DDA.
- 2.2 At present, the site is accessible through approx. 15 meter wide existing road, part of which also falls in Haryana (outside the NCT Boundary). However, a proposed 30 m ROW road as approved by 4<sup>th</sup> Technical Committee Meeting dt. 04.04.22 vide Item No. 16/2022 bifurcates the proposed site in two parts (Annexure- C). Therefore, if the proposal is approved the proposed road may require modification.
- 2.3 Information with respect to MoUD's (MoHUA) Letter No. K-13011/3/2012-DD-I, No.K-13011/3/2012-DD-IB & Letter No. K-13011/3/2012-DD-IB dated 04.09.15, 07.04.15 and 17.06.2016, respectively. (Annexure-D)

| Location                      | Area                                               | Land use as<br>per ZDP for<br>Zone-N &<br>MPD-2021 | Land use in ZDP<br>for Zone N &<br>MPD-2021<br>change to | Boundaries                                                                                                     |
|-------------------------------|----------------------------------------------------|----------------------------------------------------|----------------------------------------------------------|----------------------------------------------------------------------------------------------------------------|
| Village<br>Auchandi<br>Zone N | Approx.<br>39.603 Acres<br>(16.027 Ha.<br>approx.) | Agriculture/ Green<br>Belt (A-2)                   | Utility<br>(U-3 Electric Sub-<br>Station)                | North: Agriculture land<br>South: Agriculture land<br>East: Canal<br>West: Zone N<br>Boundary/ NCT<br>boundary |

The Layout Plan of the proposed site is annexed as Annexure-F.