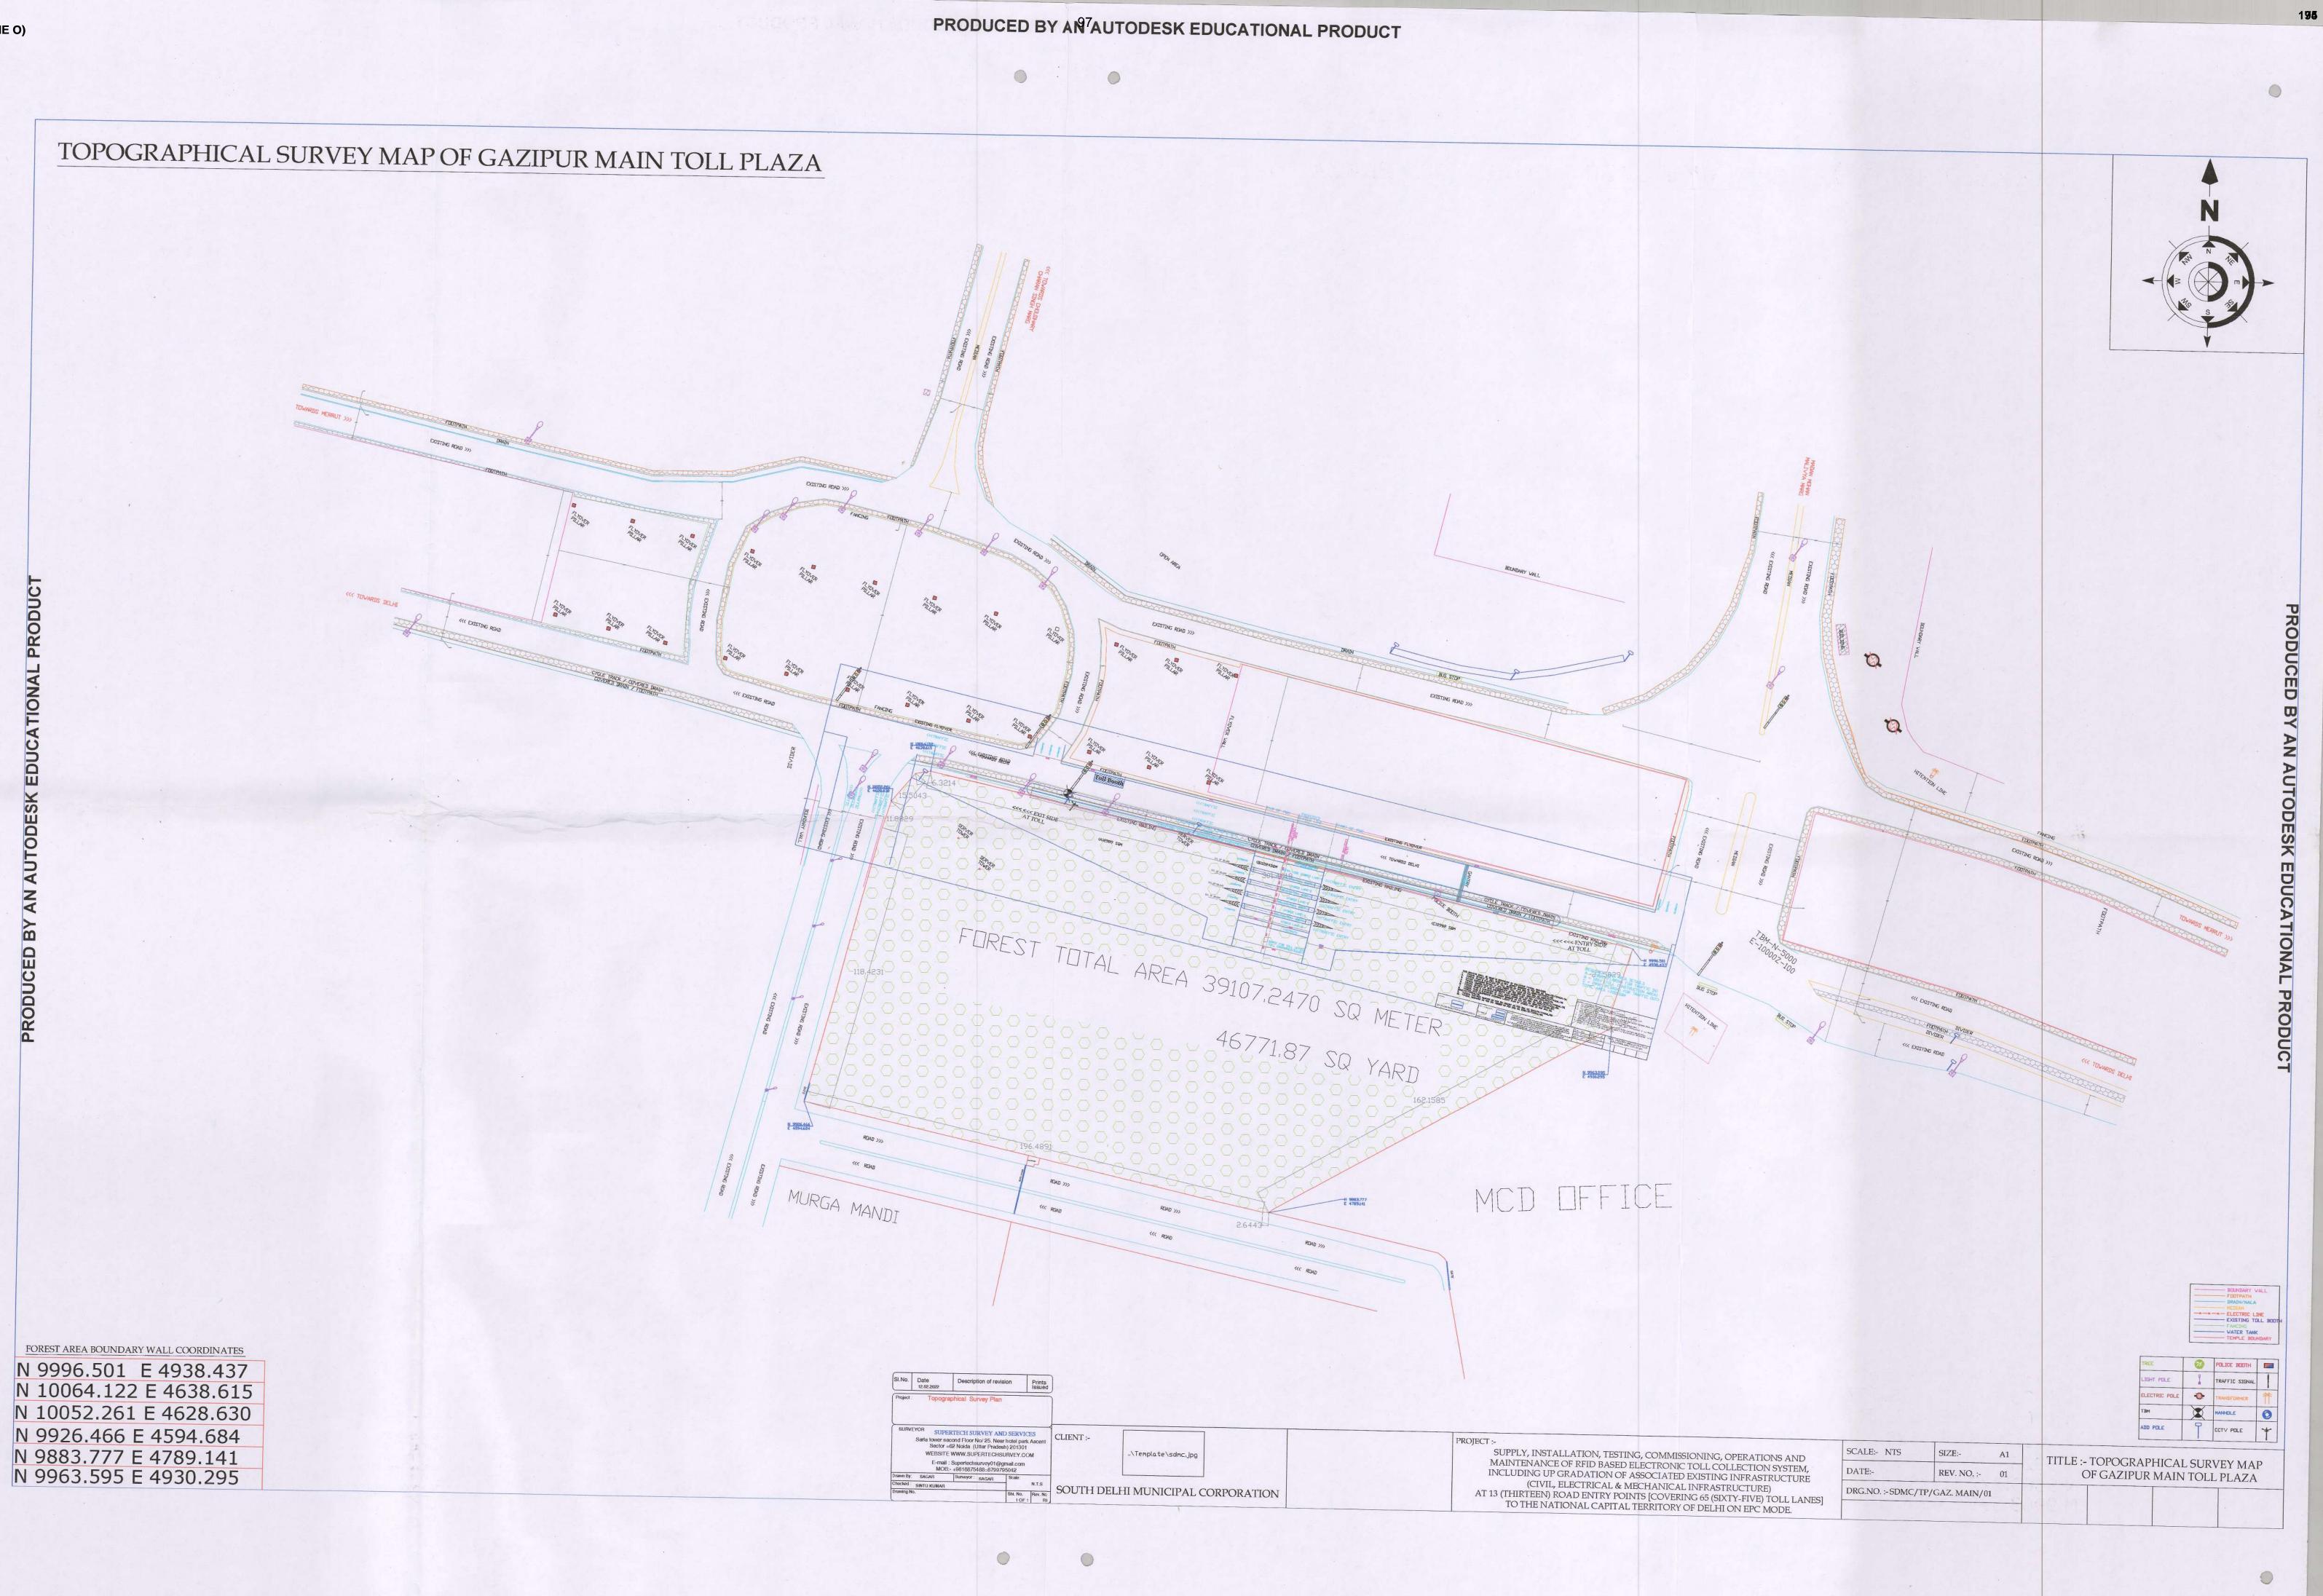

### Item No. 09/2023

Proposed Change of Land use of land measuring 7205 sq.m for construction of Five lane Toll Plaza (RFID System) at Ghazipur Delhi-UP Border falling in Planning Zone E and compensating land at Ghumanhera, South-west Delhi falling in Planning Zone L. PLG/MP/0142/2022/F-20/-0/o DIRECTOR (PLG)ZONE E AND O

The agenda was presented by Director (Plg), Zone E & O, DDA. After detailed deliberations, the agenda item was approved and recommended for further processing under Section 11A of DD Act, 1957.

The Layout Plan of the proposed site is annexed as Annexure-F.