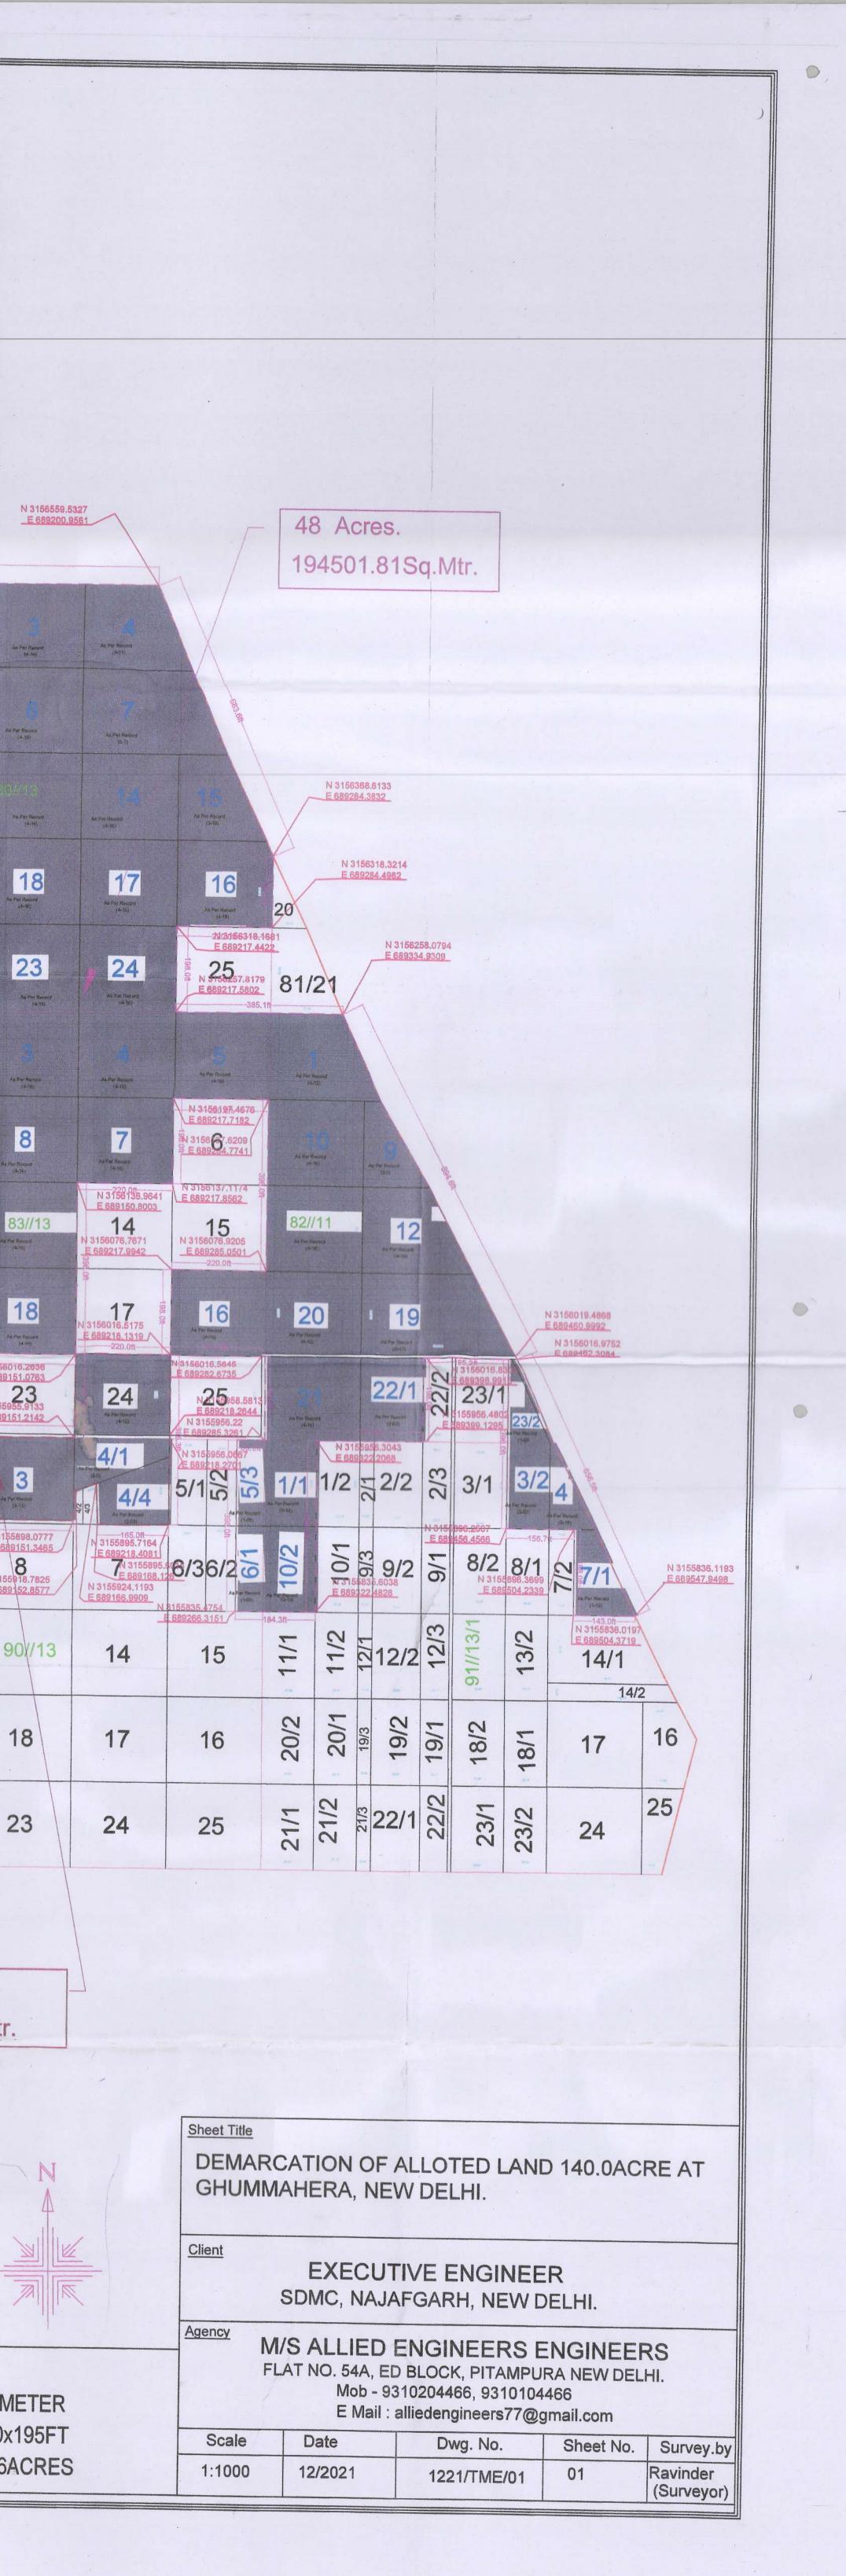

### Item No. 09/2023

Proposed Change of Land use of land measuring 7205 sq.m for construction of Five lane Toll Plaza (RFID System) at Ghazipur Delhi-UP Border falling in Planning Zone E and compensating land at Ghumanhera, South-west Delhi falling in Planning Zone L. PLG/MP/0142/2022/F-20/-0/o DIRECTOR (PLG)ZONE E AND O

The agenda was presented by Director (Plg), Zone E & O, DDA. After detailed deliberations, the agenda item was approved and recommended for further processing under Section 11A of DD Act, 1957.