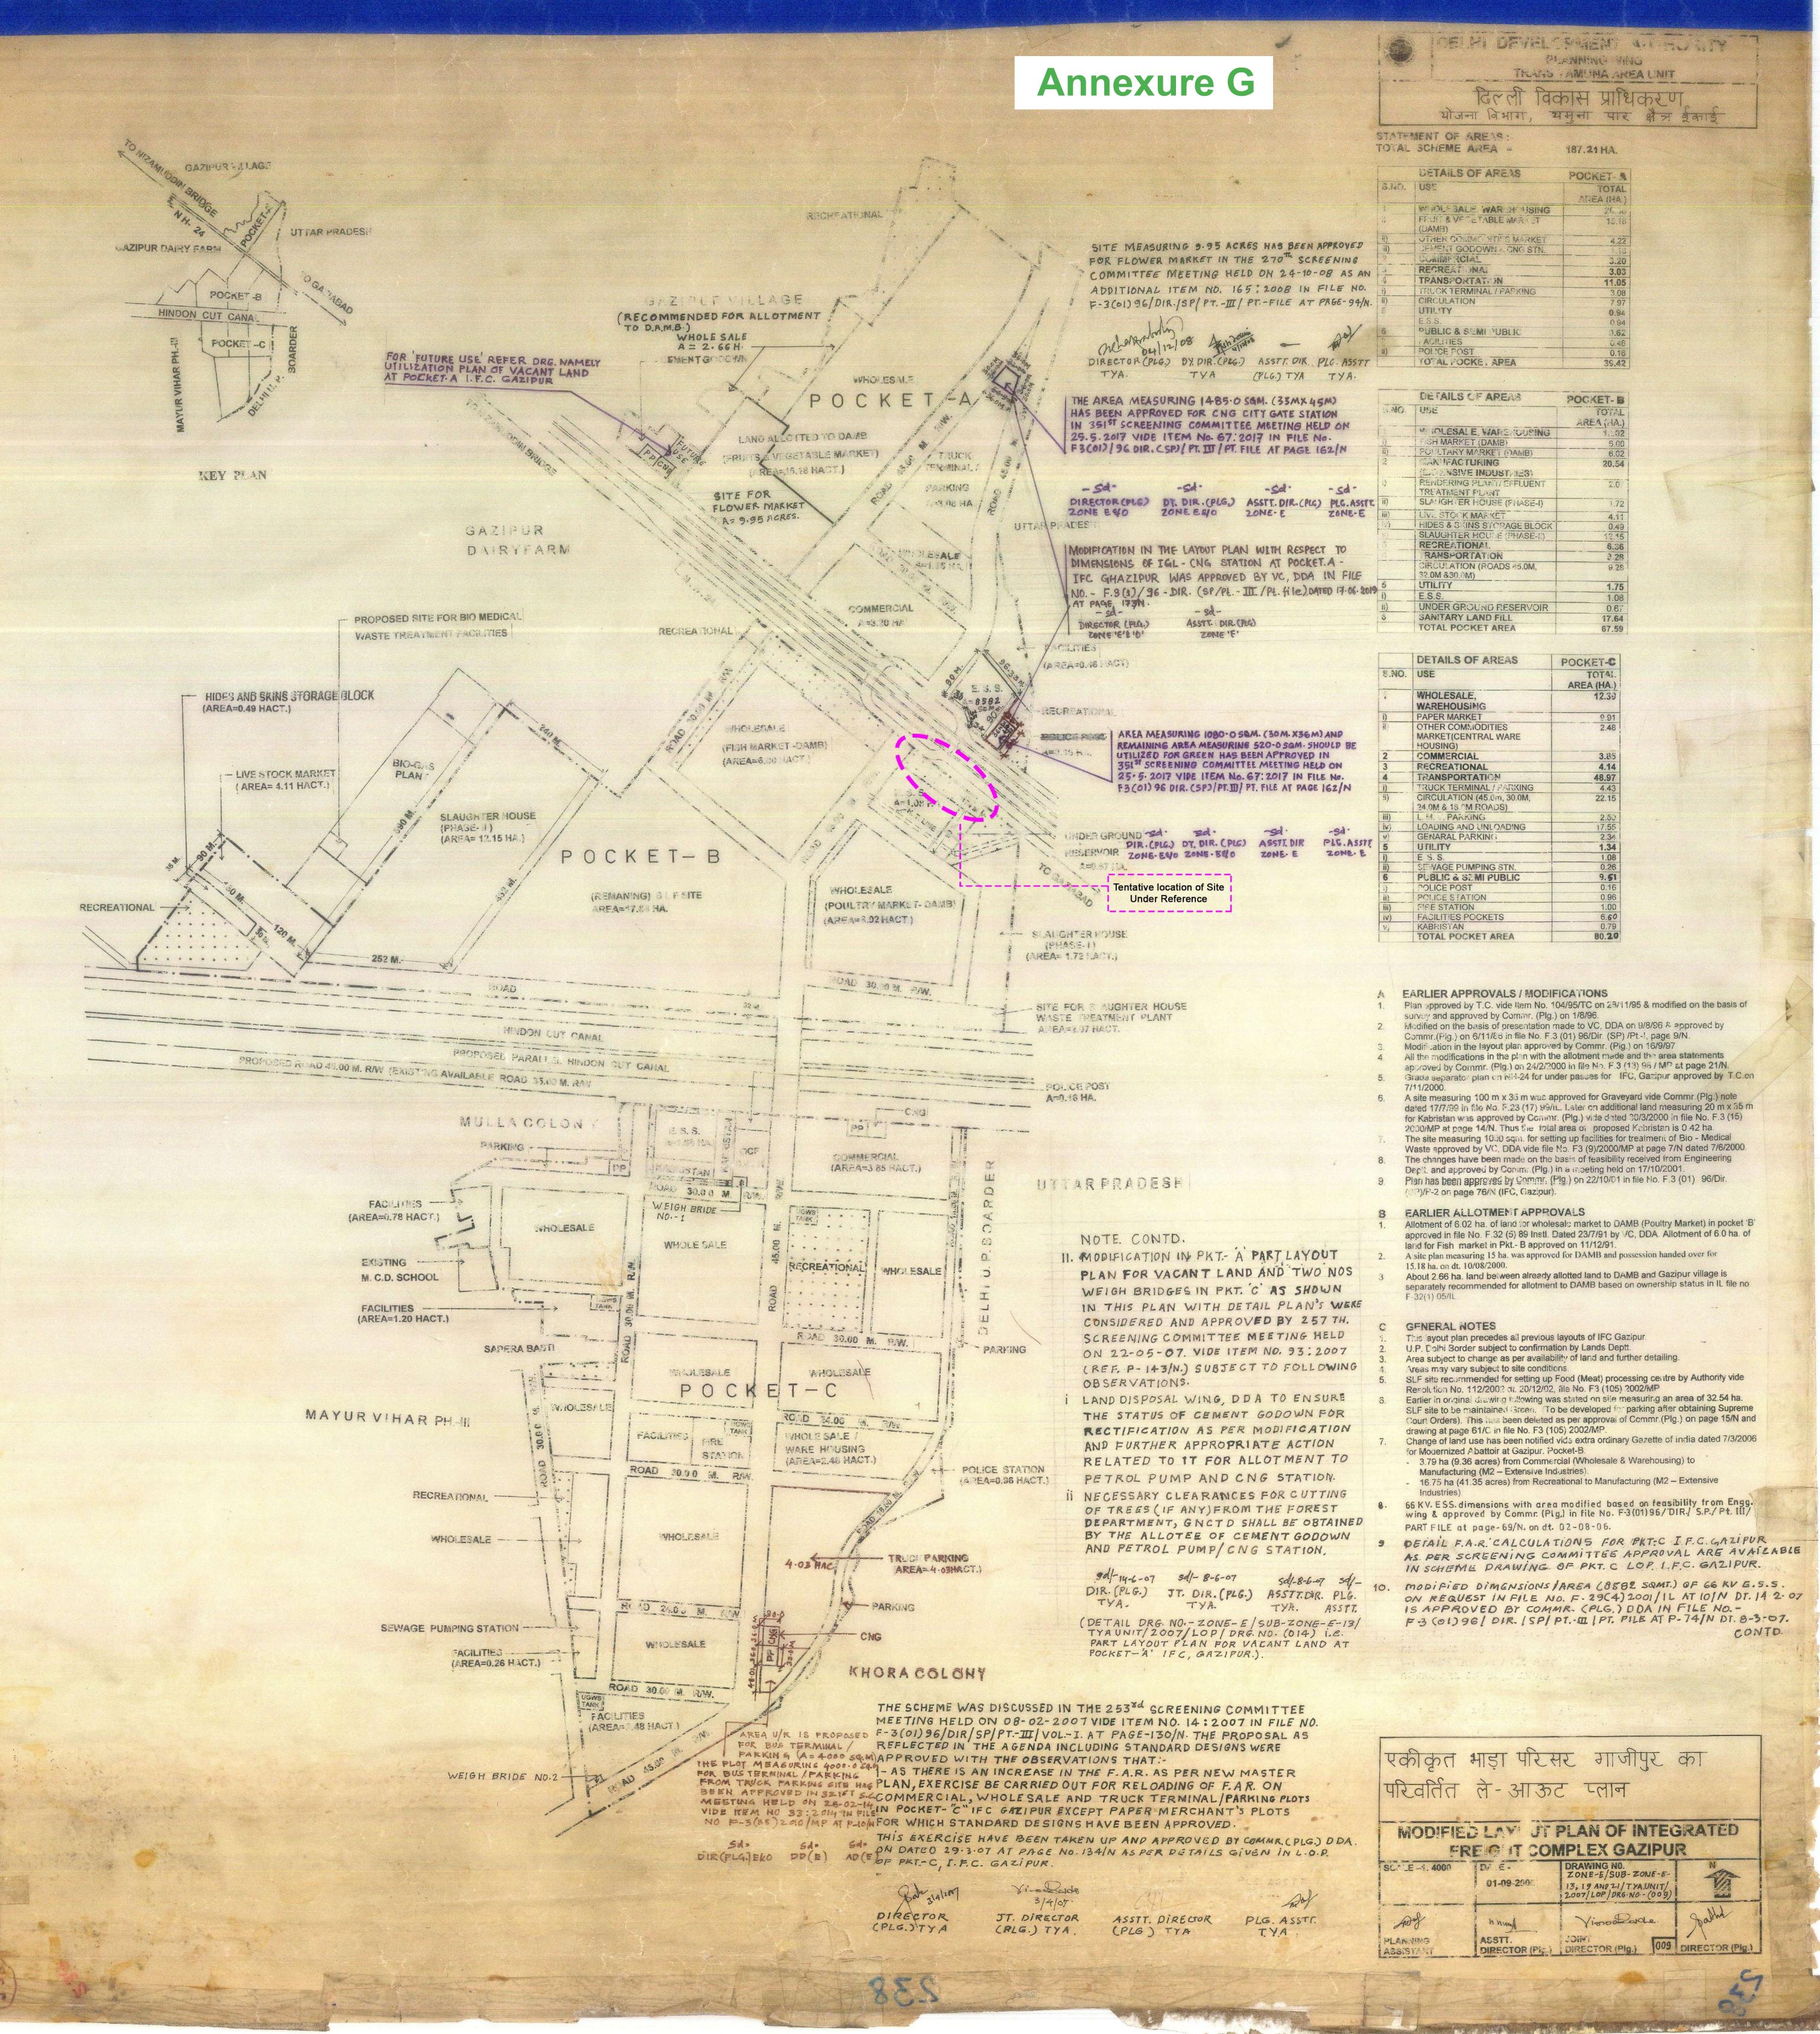

689014.6511 63155834.5996 10 N 3155897.7711 E 689017.2347 9 N 3155898.0777 E 689151.3465 8 N 3155918.7825 E 689152.8577 6/1 63155834 5996 E 688883,3666 15/1 As Per Record (1-3 45-22) 15/1/2 As Per Record (20) N 3155808.147 E 985943 223 N 3155808.993 13/2 14/1 E 668376 17277 88//13 11 15/2 11 12 901/13 E 688548,125 155161 89//18 19 17 16/1 20 19 18 N 3155713.4392 E 688682.3748 688615,3189 N 3155713.3778 E 688655 5441 222 24 25 23 24 25 21 23 21 22 676.51 N 3155713.3529 E 688644.6642 E 688615.3189 N 3155652.9356 E 688615.4569 37.3 Acres. 4.27 Acres. 150959.44Sq.Mtr. 17288.12Sq.Mtr. E va ALL DIMENSION IN METER ITEMS SYMBOLS (1) REFERENCE PILLAR ref NOTE:-(2) KHASRA NO. 25

(3) ALLOTTED LAND

-----

-

(4) ROAD

0

0

ALL DIMENSION IN METER GRID INTERVAL 220x195FT TOTAL AREA=160.56ACRES









| D D A