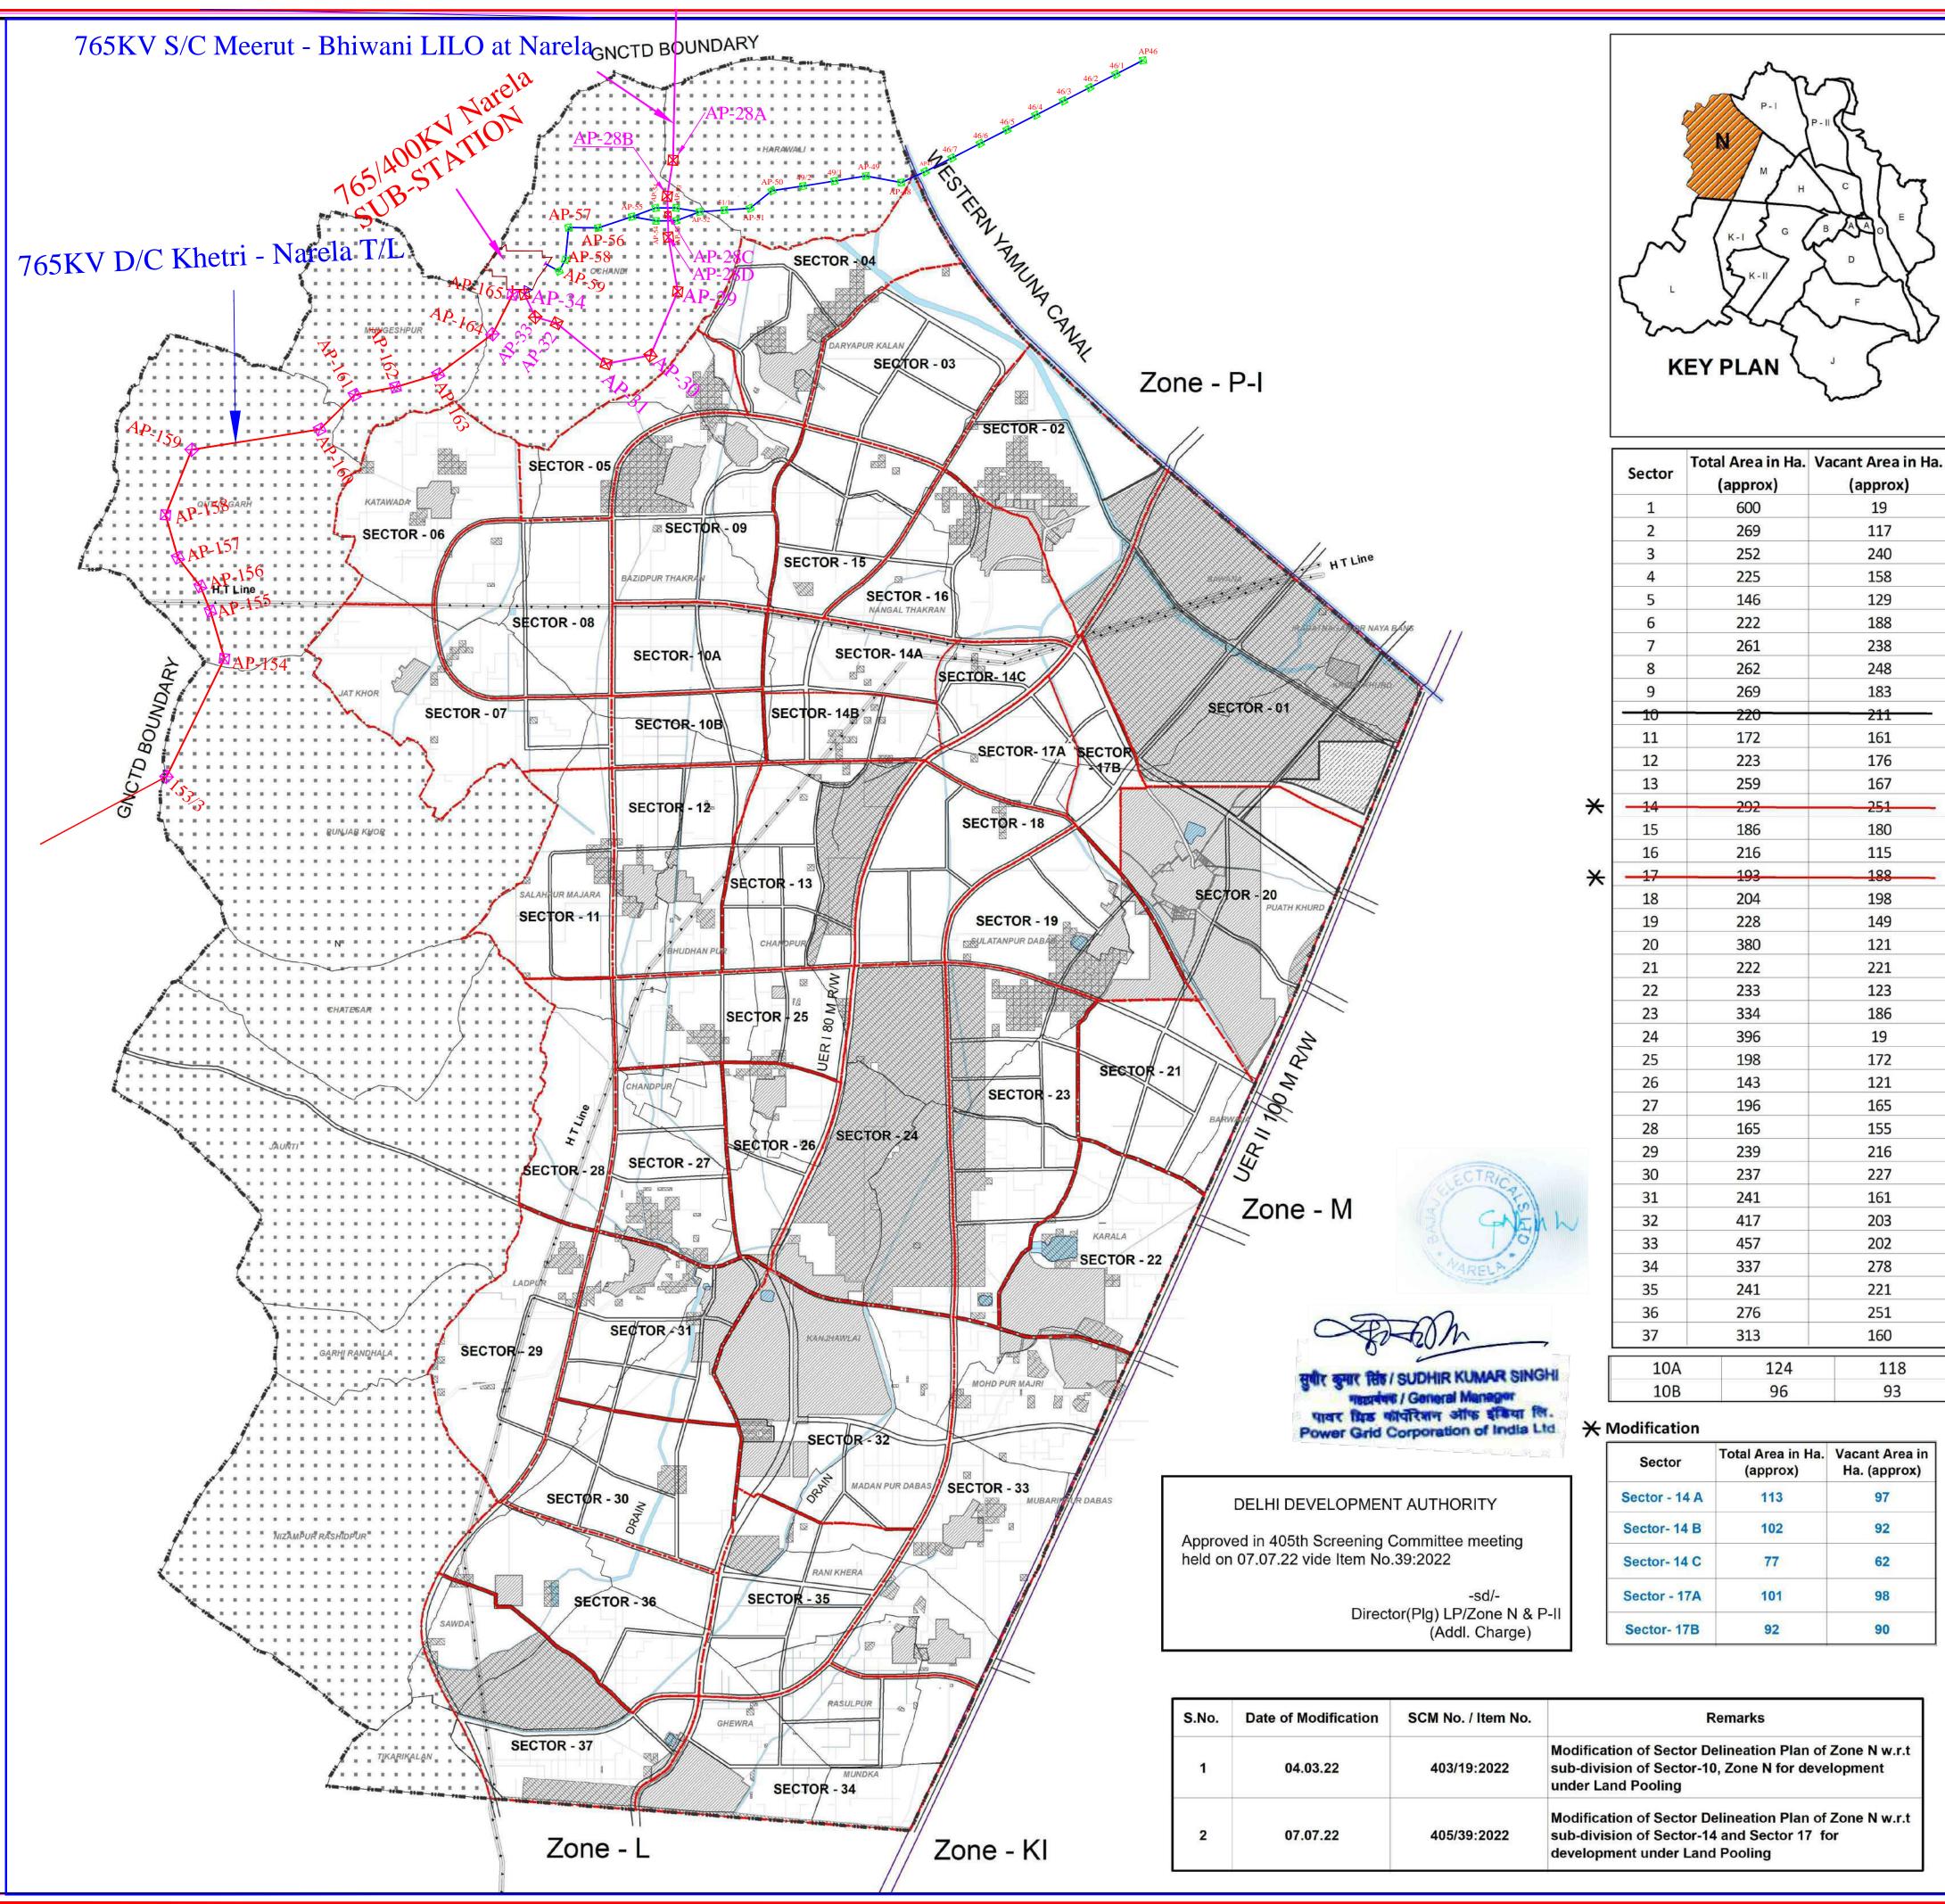

### Item No. 10/2023

Regarding planning permission for alignment of following 3 transmission lines falling in Zone N,P-I P-II & O.

- i. 400 kV D/C Maharanibagh Narela Transmission Line
- ii. 765 kV D/C Khetri Narela Transmission line
- iii. LILO of 765 kV S/C Meerut Bhiwani Transmission line at Narela substation.

### PLG/LP/0001/2020/P-II/INFR

The agenda was presented by Addl. Commissioner (Plg) - IV. It was decided that before finalizing the route alignment of "400 kV Maharanibagh – Narela transmission line", officials of Power Grid Corporation of India Ltd. to participate in the Joint Site Inspection to be convened on 04.05.2023 for finalization of DMRC Metro route alignment of Rithala – Narela Corridor, as the Power Grid Line & DMRC metro both are passing through Zone P-I.

In this regard, a Letter dated 08.05.2023 was received from General Manager, Power grid wherein it has been mentioned that in the Joint Site Inspection held on 04.05.2023, it was found that Power grid transmission line shall cross over the DMRC metro line between Tower Loc. No. 42 & 43 near Sec – G2, DDA flat, Narela.

Further, it has been informed that the Power Grid Corporation of India Ltd. has already planned to raise the tower heights to maintain electrical clearance at the crossover locations.

In view of above, the proposal contained in the agenda item was approved, subject to the necessary statutory clearances from DMRC and NGT.

### 1.0 Background:

- 1.1 Power Grid Corporation of India Limited (PGCIL) through its 100% owned subsidiary Powergrid Narela Transmission Limited (PNTL) is constructing a transmission system to bring renewable power to Delhi. In this regard, PGCIL through letter dt. 19.04.2023 informed that a land block measuring 39.603 acres in Village Auchandi, Zone N has been identified for construction of 765/400 kV substation.
- CGM Maharanibagh, PGCIL vide letter dt. 26.12.2022 requested for change of land use of Kh. No. 33/21, 34/16, 34/17, 34/18, 34/19, 34/20, 34/21, 34/22, 34/23, 34/24, 34/25, 35/15, 35/16, 35/17, 35/23, 35/24, 35/25, 36/3, 36/4, 36/5, 36/6, 36/7, 37/1, 37/2, 37/3, 37/4, 37/5, 37/6, 37/7, 37/8, 37/9, 37/10, 38/1 and Kh. No. 37/11,37/12, 37/13, 37/14, 37/17, 37/18, 37/19 & 37/20 measuring 8.02 acres in Village Auchandi for establishment of 765/400 kV sub-station.
- 1.3 Further, as per PGCIL letter dt. 31.03.2023 it was informed that the lands measuring 31.5833 acres and 8.02 acres were purchased by PNTL directly from the private landowners on mutual consent basis on 28.12.2022 and 22.03.2022 respectively. Thus the total land available with PNTL for the construction of the aforementioned substation is 39.603 acres (16.027 Ha. approx.) for which change of land use has been requested.(copy of the relevant documents submitted by PNTL annexed as Annexure A).

#### 2.0 Examination:

- 2.1 The land identified by PGCIL for construction of 765/400 KV substation falls in Green Belt, Village Auchandi in Zone N as per the Master Plan for Delhi (MPD-2021) and notified Zonal Development Plan for Zone N (Annexure-B). There is no Layout Plan prepared/ available for this area. Village Auchandi is rural and has not been declared as Development area of DDA.
- 2.2 At present, the site is accessible through approx. 15 meter wide existing road, part of which also falls in Haryana (outside the NCT Boundary). However, a proposed 30 m ROW road as approved by 4<sup>th</sup> Technical Committee Meeting dt. 04.04.22 vide Item No. 16/2022 bifurcates the proposed site in two parts (Annexure- C). Therefore, if the proposal is approved the proposed road may require modification.
- 2.3 Information with respect to MoUD's (MoHUA) Letter No. K-13011/3/2012-DD-I, No.K-13011/3/2012-DD-IB & Letter No. K-13011/3/2012-DD-IB dated 04.09.15, 07.04.15 and 17.06.2016, respectively. (Annexure-D)

| Location                      | Area                                               | Land use as<br>per ZDP for<br>Zone-N &<br>MPD-2021 | Land use in ZDP<br>for Zone N &<br>MPD-2021<br>change to | Boundaries                                                                                                     |
|-------------------------------|----------------------------------------------------|----------------------------------------------------|----------------------------------------------------------|----------------------------------------------------------------------------------------------------------------|
| Village<br>Auchandi<br>Zone N | Approx.<br>39.603 Acres<br>(16.027 Ha.<br>approx.) | Agriculture/ Green<br>Belt (A-2)                   | Utility<br>(U-3 Electric Sub-<br>Station)                | North: Agriculture land<br>South: Agriculture land<br>East: Canal<br>West: Zone N<br>Boundary/ NCT<br>boundary |