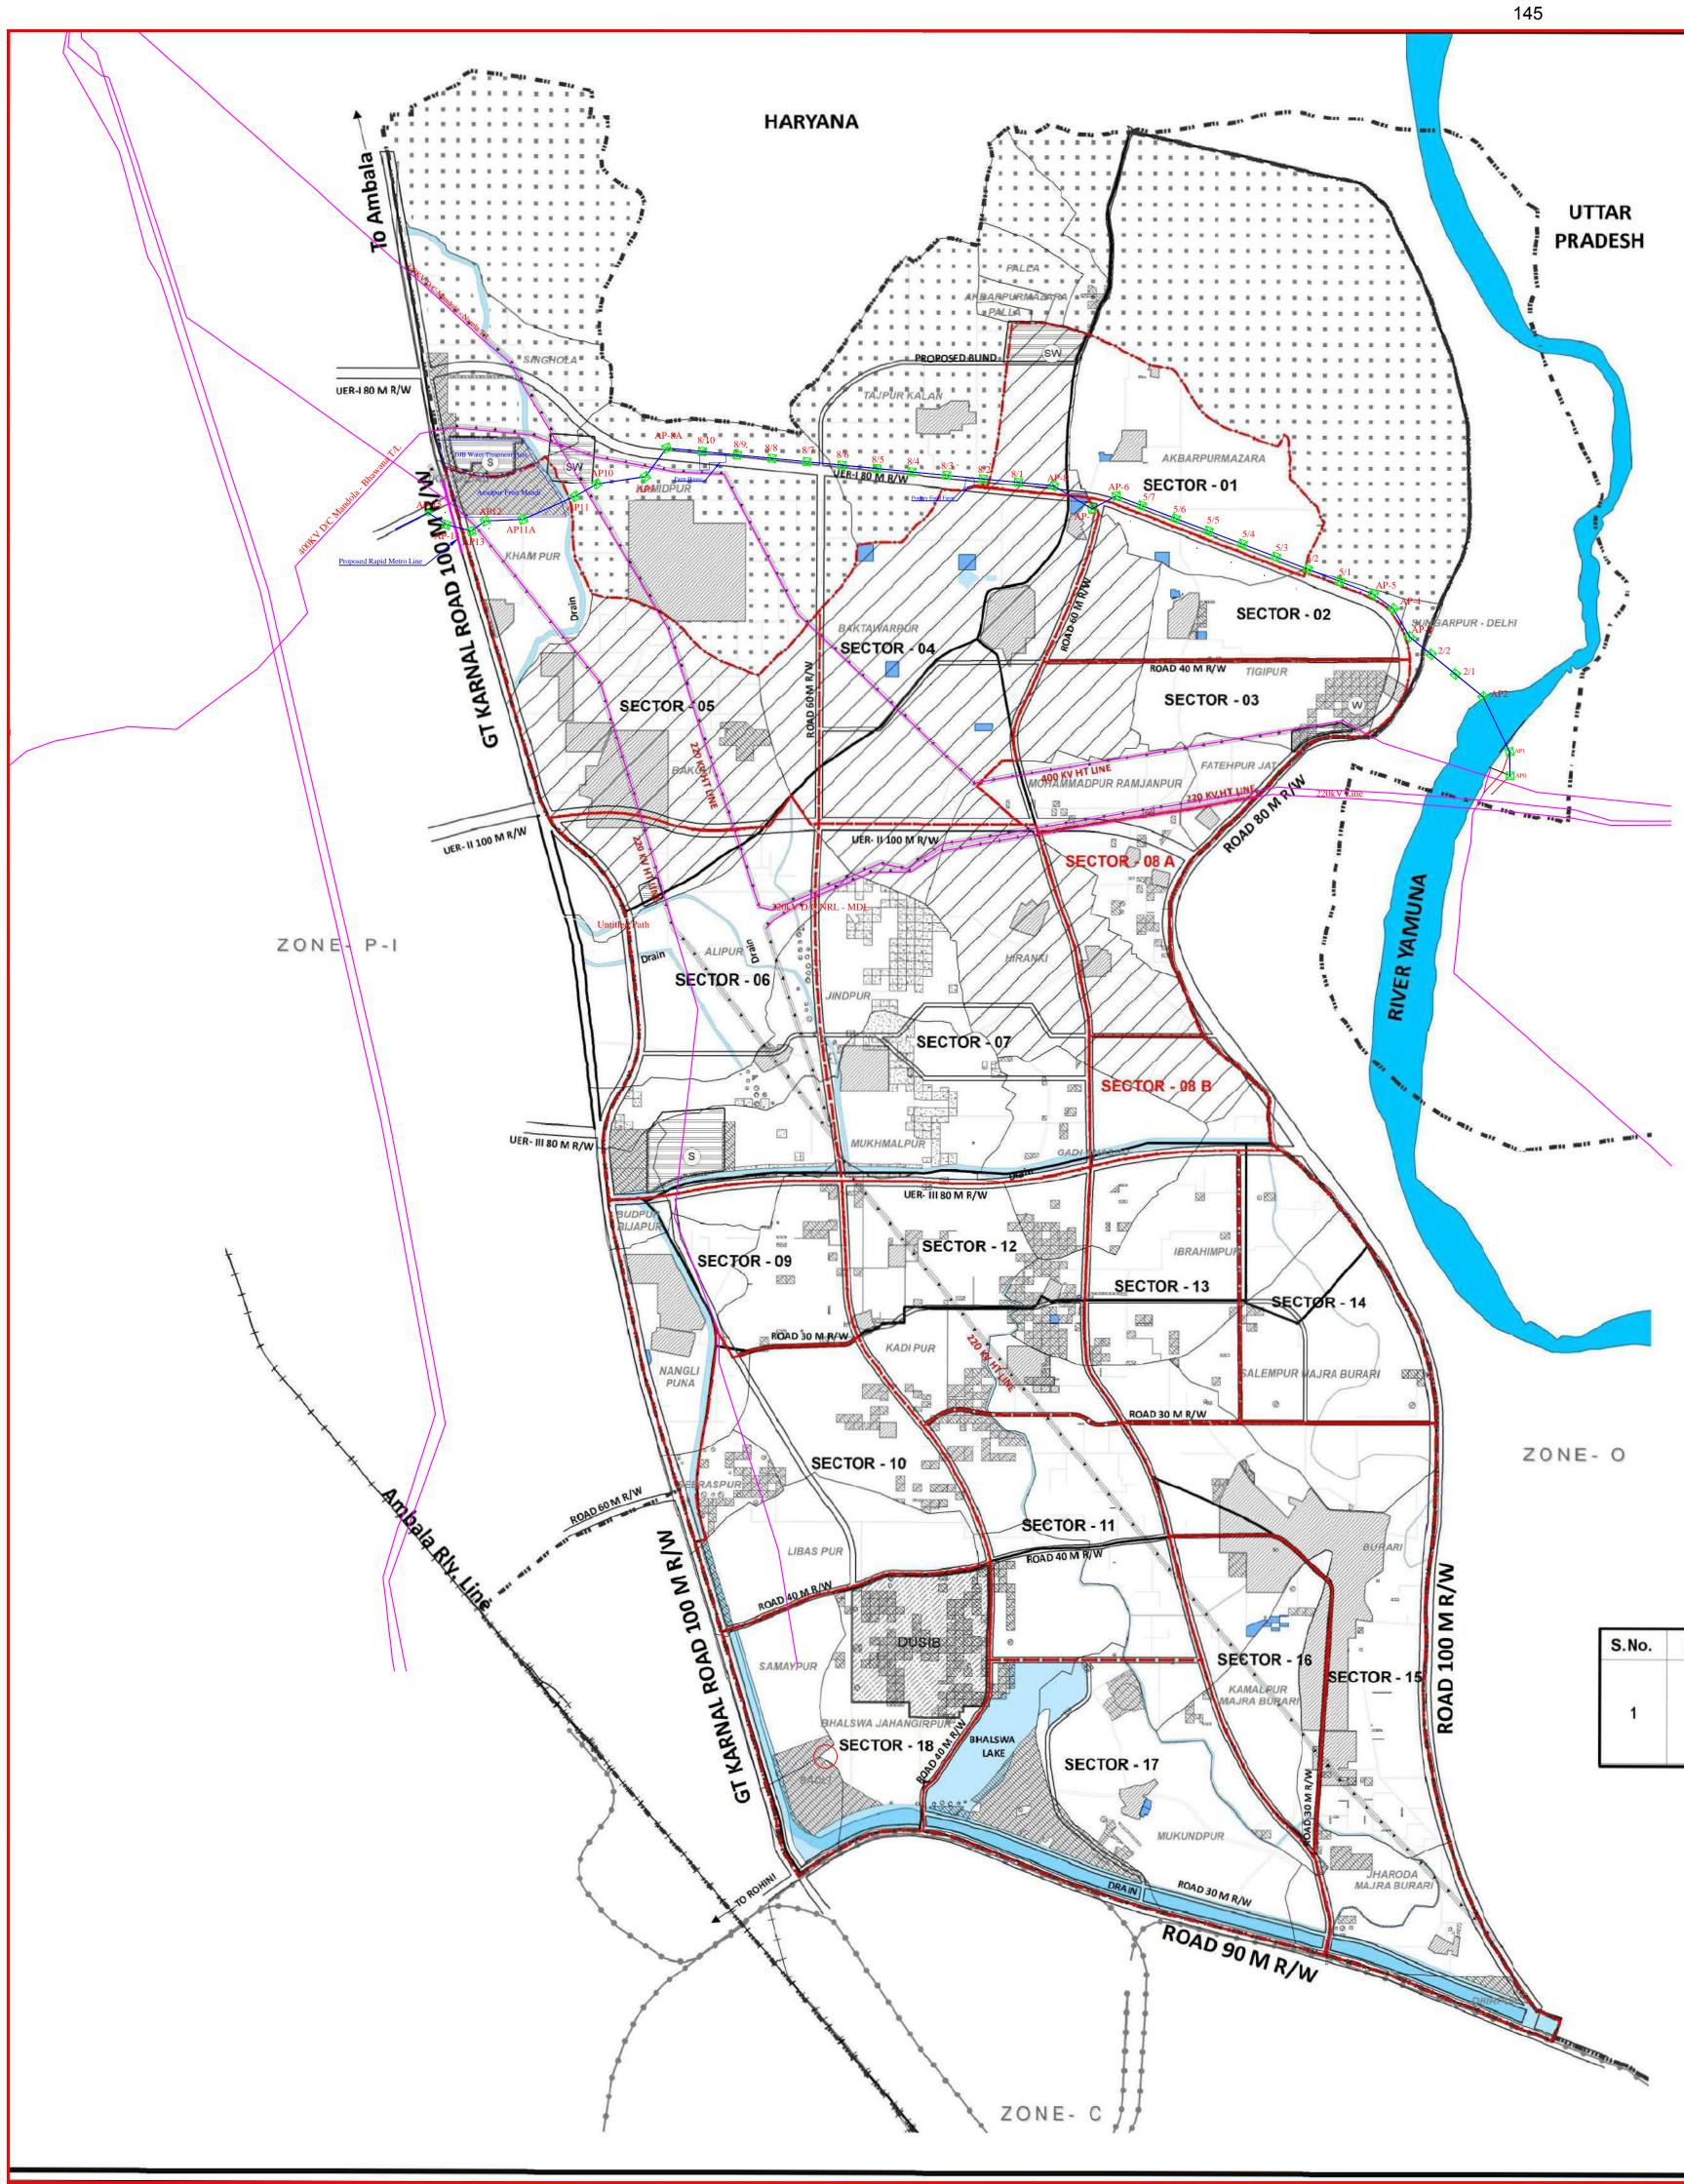

### 1.0 Background:

- 1.1 Power Grid Corporation of India Limited (PGCIL) through its 100% owned subsidiary Powergrid Narela Transmission Limited (PNTL) is constructing a transmission system to bring renewable power to Delhi. In this regard, PGCIL through letter dt. 19.04.2023 informed that a land block measuring 39.603 acres in Village Auchandi, Zone N has been identified for construction of 765/400 kV substation.
- CGM Maharanibagh, PGCIL vide letter dt. 26.12.2022 requested for change of land use of Kh. No. 33/21, 34/16, 34/17, 34/18, 34/19, 34/20, 34/21, 34/22, 34/23, 34/24, 34/25, 35/15, 35/16, 35/17, 35/23, 35/24, 35/25, 36/3, 36/4, 36/5, 36/6, 36/7, 37/1, 37/2, 37/3, 37/4, 37/5, 37/6, 37/7, 37/8, 37/9, 37/10, 38/1 and Kh. No. 37/11,37/12, 37/13, 37/14, 37/17, 37/18, 37/19 & 37/20 measuring 8.02 acres in Village Auchandi for establishment of 765/400 kV sub-station.
- 1.3 Further, as per PGCIL letter dt. 31.03.2023 it was informed that the lands measuring 31.5833 acres and 8.02 acres were purchased by PNTL directly from the private landowners on mutual consent basis on 28.12.2022 and 22.03.2022 respectively. Thus the total land available with PNTL for the construction of the aforementioned substation is 39.603 acres (16.027 Ha. approx.) for which change of land use has been requested.(copy of the relevant documents submitted by PNTL annexed as Annexure A).

#### 2.0 Examination:

- 2.1 The land identified by PGCIL for construction of 765/400 KV substation falls in Green Belt, Village Auchandi in Zone N as per the Master Plan for Delhi (MPD-2021) and notified Zonal Development Plan for Zone N (Annexure-B). There is no Layout Plan prepared/ available for this area. Village Auchandi is rural and has not been declared as Development area of DDA.
- 2.2 At present, the site is accessible through approx. 15 meter wide existing road, part of which also falls in Haryana (outside the NCT Boundary). However, a proposed 30 m ROW road as approved by 4<sup>th</sup> Technical Committee Meeting dt. 04.04.22 vide Item No. 16/2022 bifurcates the proposed site in two parts (Annexure- C). Therefore, if the proposal is approved the proposed road may require modification.
- 2.3 Information with respect to MoUD's (MoHUA) Letter No. K-13011/3/2012-DD-I, No.K-13011/3/2012-DD-IB & Letter No. K-13011/3/2012-DD-IB dated 04.09.15, 07.04.15 and 17.06.2016, respectively. (Annexure-D)