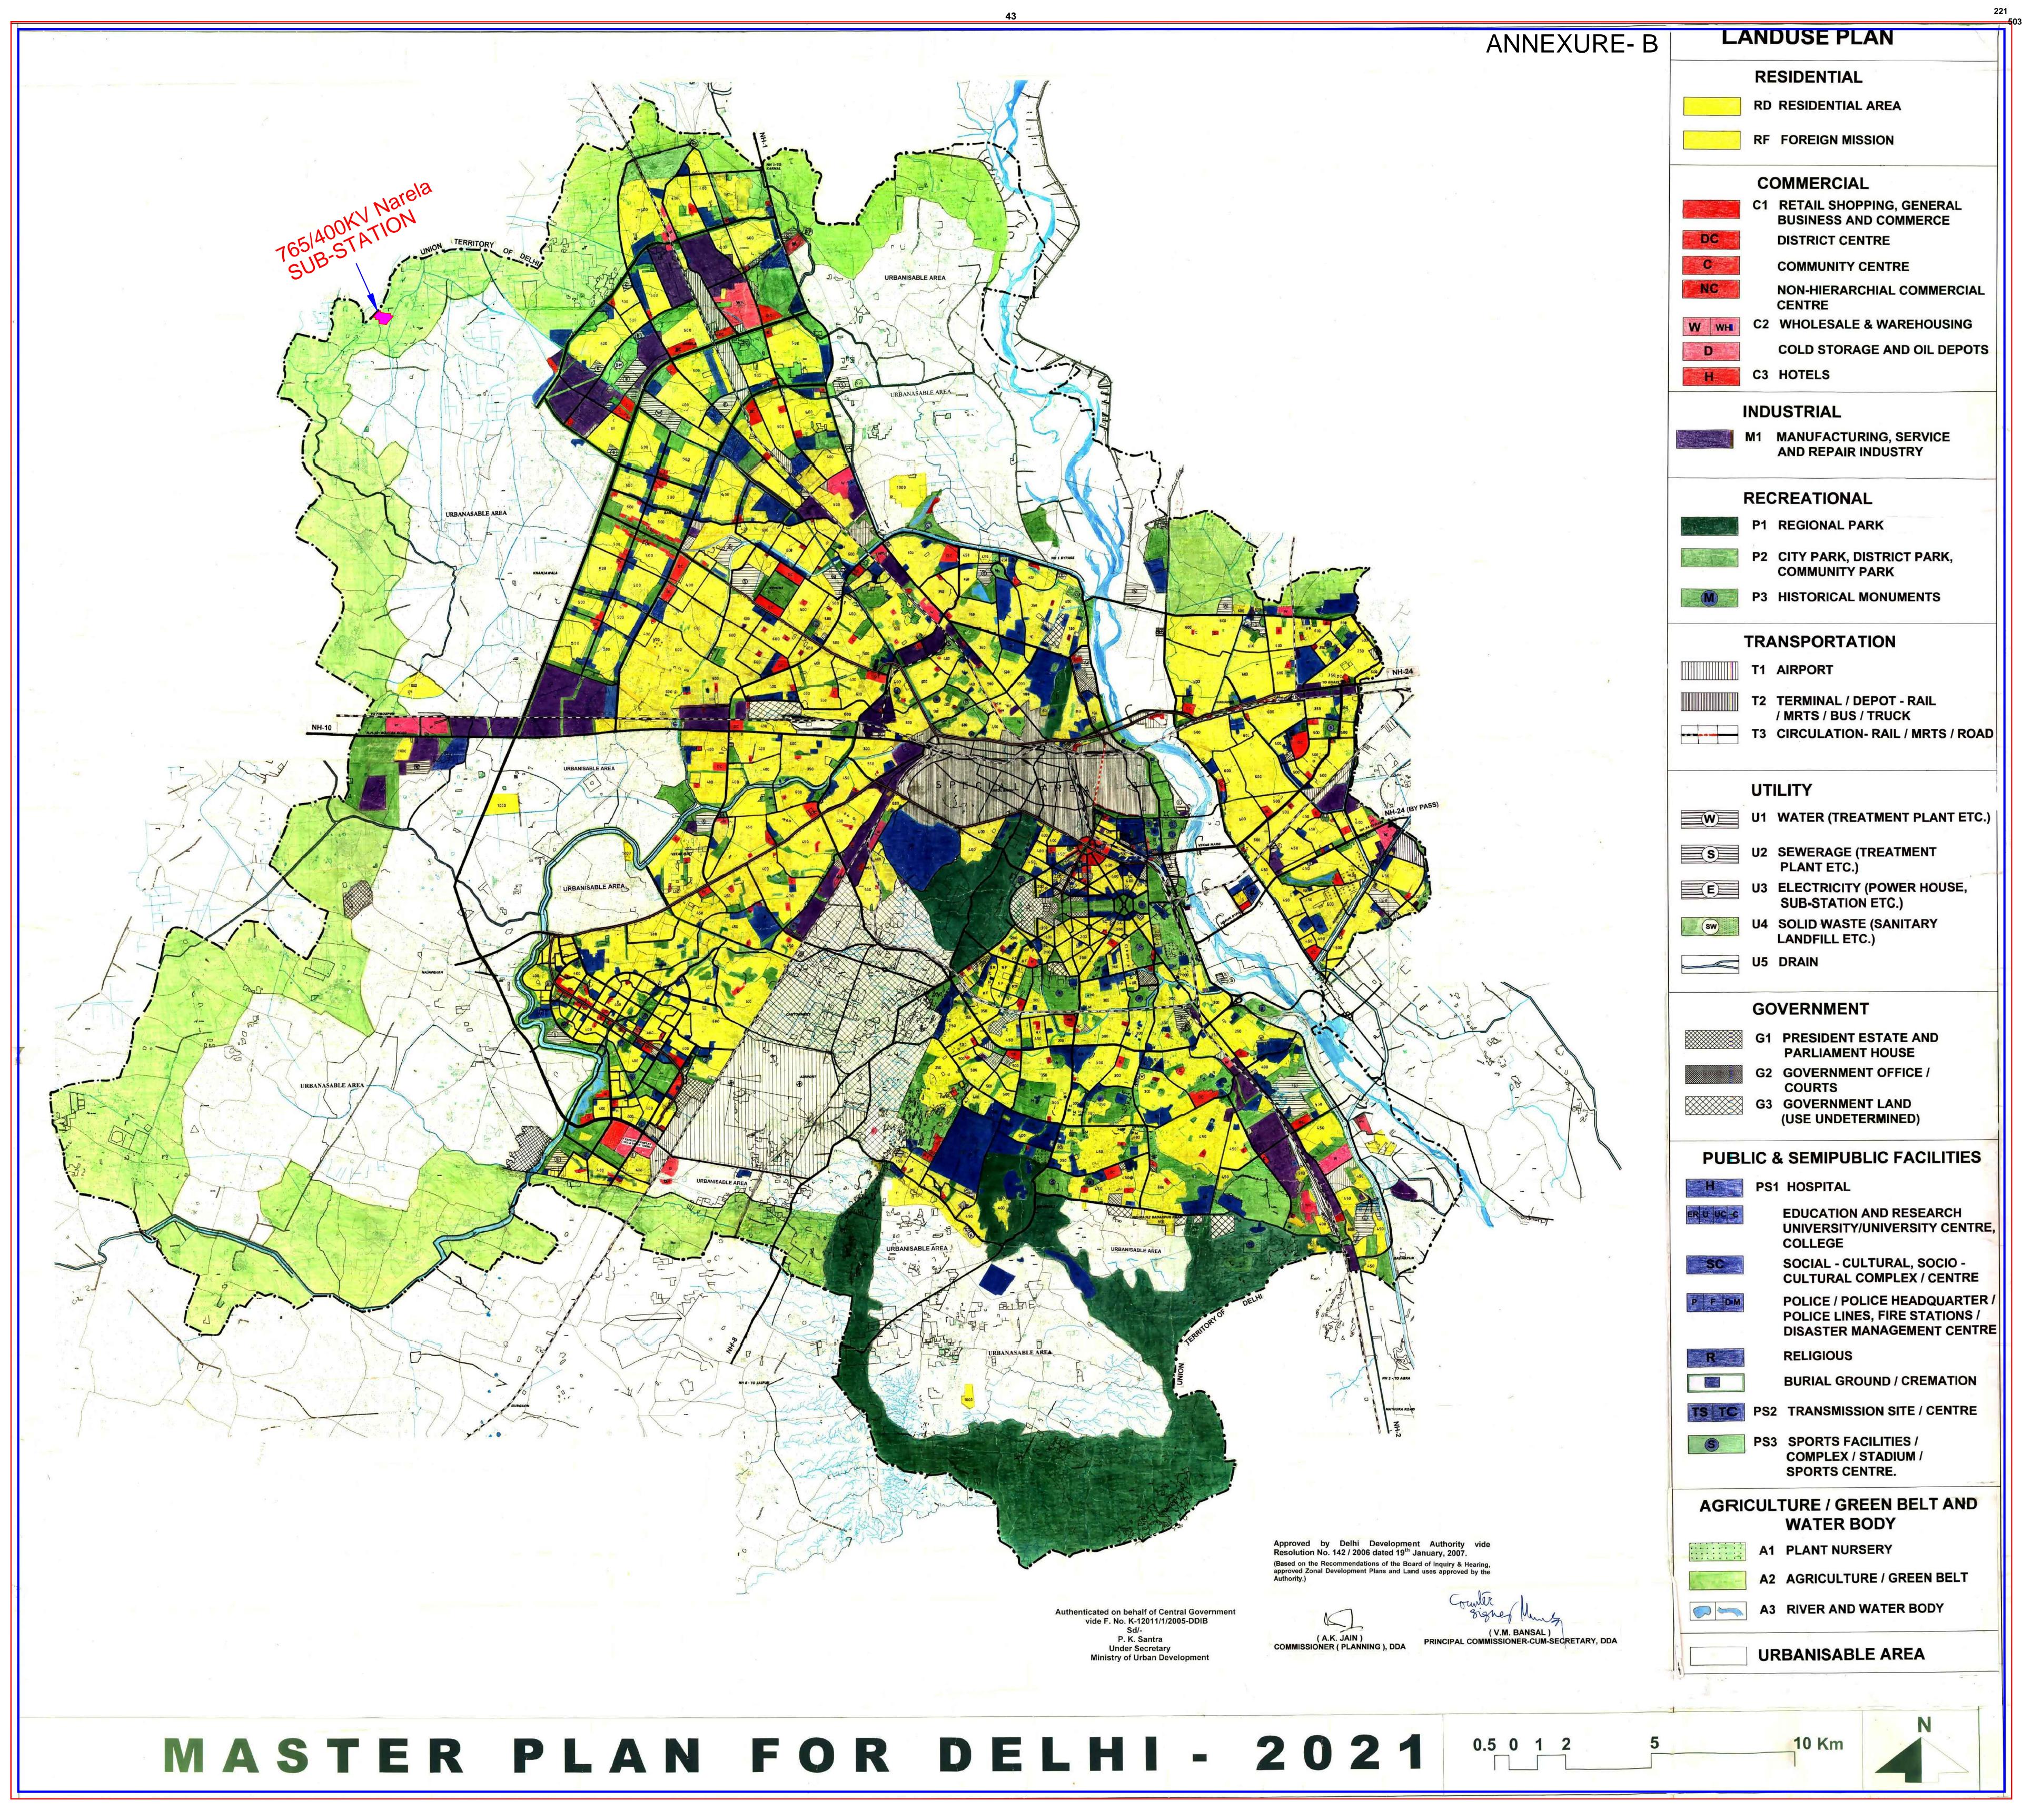

#### 2.0 Examination:

- 2.1 The land identified by PGCIL for construction of 765/400 KV substation falls in Green Belt, Village Auchandi in Zone N as per the Master Plan for Delhi (MPD-2021) and notified Zonal Development Plan for Zone N (Annexure-B). There is no Layout Plan prepared/ available for this area. Village Auchandi is rural and has not been declared as Development area of DDA.
- 2.2 At present, the site is accessible through approx. 15 meter wide existing road, part of which also falls in Haryana (outside the NCT Boundary). However, a proposed 30 m ROW road as approved by 4<sup>th</sup> Technical Committee Meeting dt. 04.04.22 vide Item No. 16/2022 bifurcates the proposed site in two parts (Annexure- C). Therefore, if the proposal is approved the proposed road may require modification.
- 2.3 Information with respect to MoUD's (MoHUA) Letter No. K-13011/3/2012-DD-I, No.K-13011/3/2012-DD-IB & Letter No. K-13011/3/2012-DD-IB dated 04.09.15, 07.04.15 and 17.06.2016, respectively. (Annexure-D)

| Location                      | Area                                               | Land use as<br>per ZDP for<br>Zone-N &<br>MPD-2021 | Land use in ZDP<br>for Zone N &<br>MPD-2021<br>change to | Boundaries                                                                                                     |
|-------------------------------|----------------------------------------------------|----------------------------------------------------|----------------------------------------------------------|----------------------------------------------------------------------------------------------------------------|
| Village<br>Auchandi<br>Zone N | Approx.<br>39.603 Acres<br>(16.027 Ha.<br>approx.) | Agriculture/ Green<br>Belt (A-2)                   | Utility<br>(U-3 Electric Sub-<br>Station)                | North: Agriculture land<br>South: Agriculture land<br>East: Canal<br>West: Zone N<br>Boundary/ NCT<br>boundary |