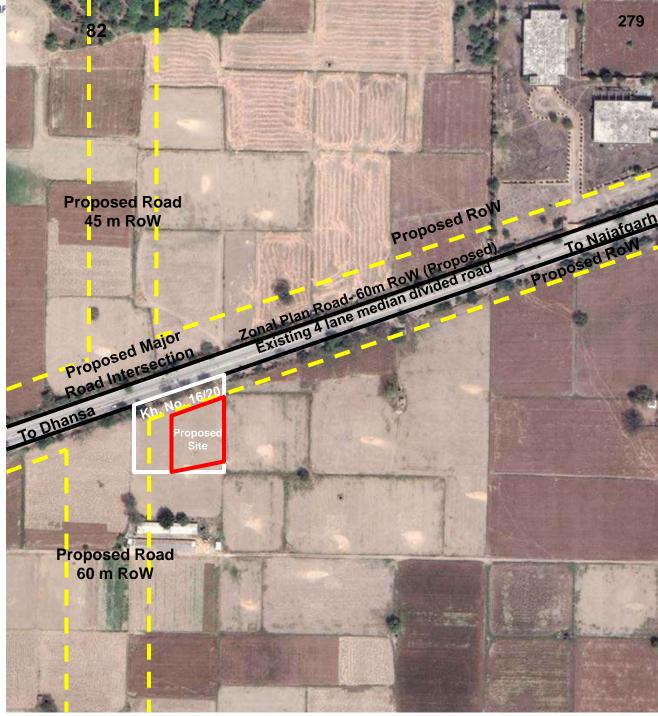

### Proposal for Planning permission for CNG station on Pvt. Land Khasra No. 16//20, Village Surhera Delhi. PLG/LP/0012/2021/L/FSTN-0/o DD(PLG) LAND POOLING(ZONE K-I,L)

The agenda was presented by Addl. Commissioner (Plg) – IV. The agenda item was approved for rejection as the proposed site does not conform to para 3 (vii)b of the *Regulations for setting up of Fuel Stations on Privately Owned lands* dated 08.03.2019.