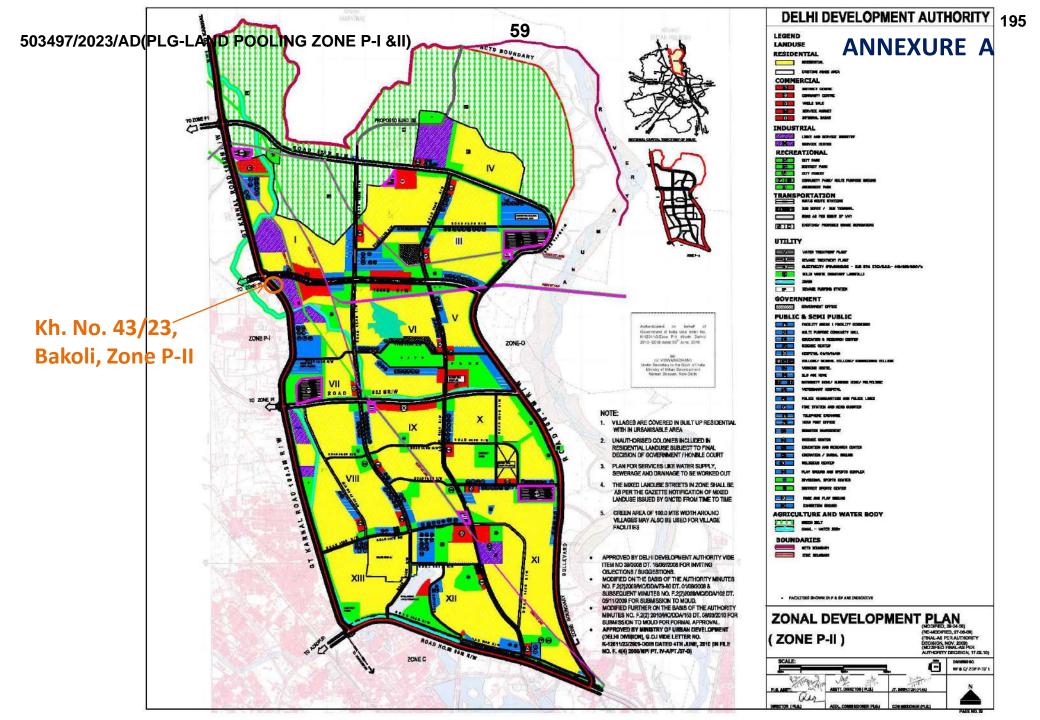

### Planning permission for Fuel station on Private Land Kh. No. 43/23, village-Bakoli, GT Road, Delhi

### PLG/LP/0001/2023/P-II/FS-O/o DY.DIRECTOR(PLG)LAND POOLING-I

The agenda item was deferred with the recommendation that the *Regulations for setting up of Fuel Stations on Privately Owned lands* be modified as per extant provisions w.r.t. Fuel Stations provided by Indian Road Congress and National Highway of India.