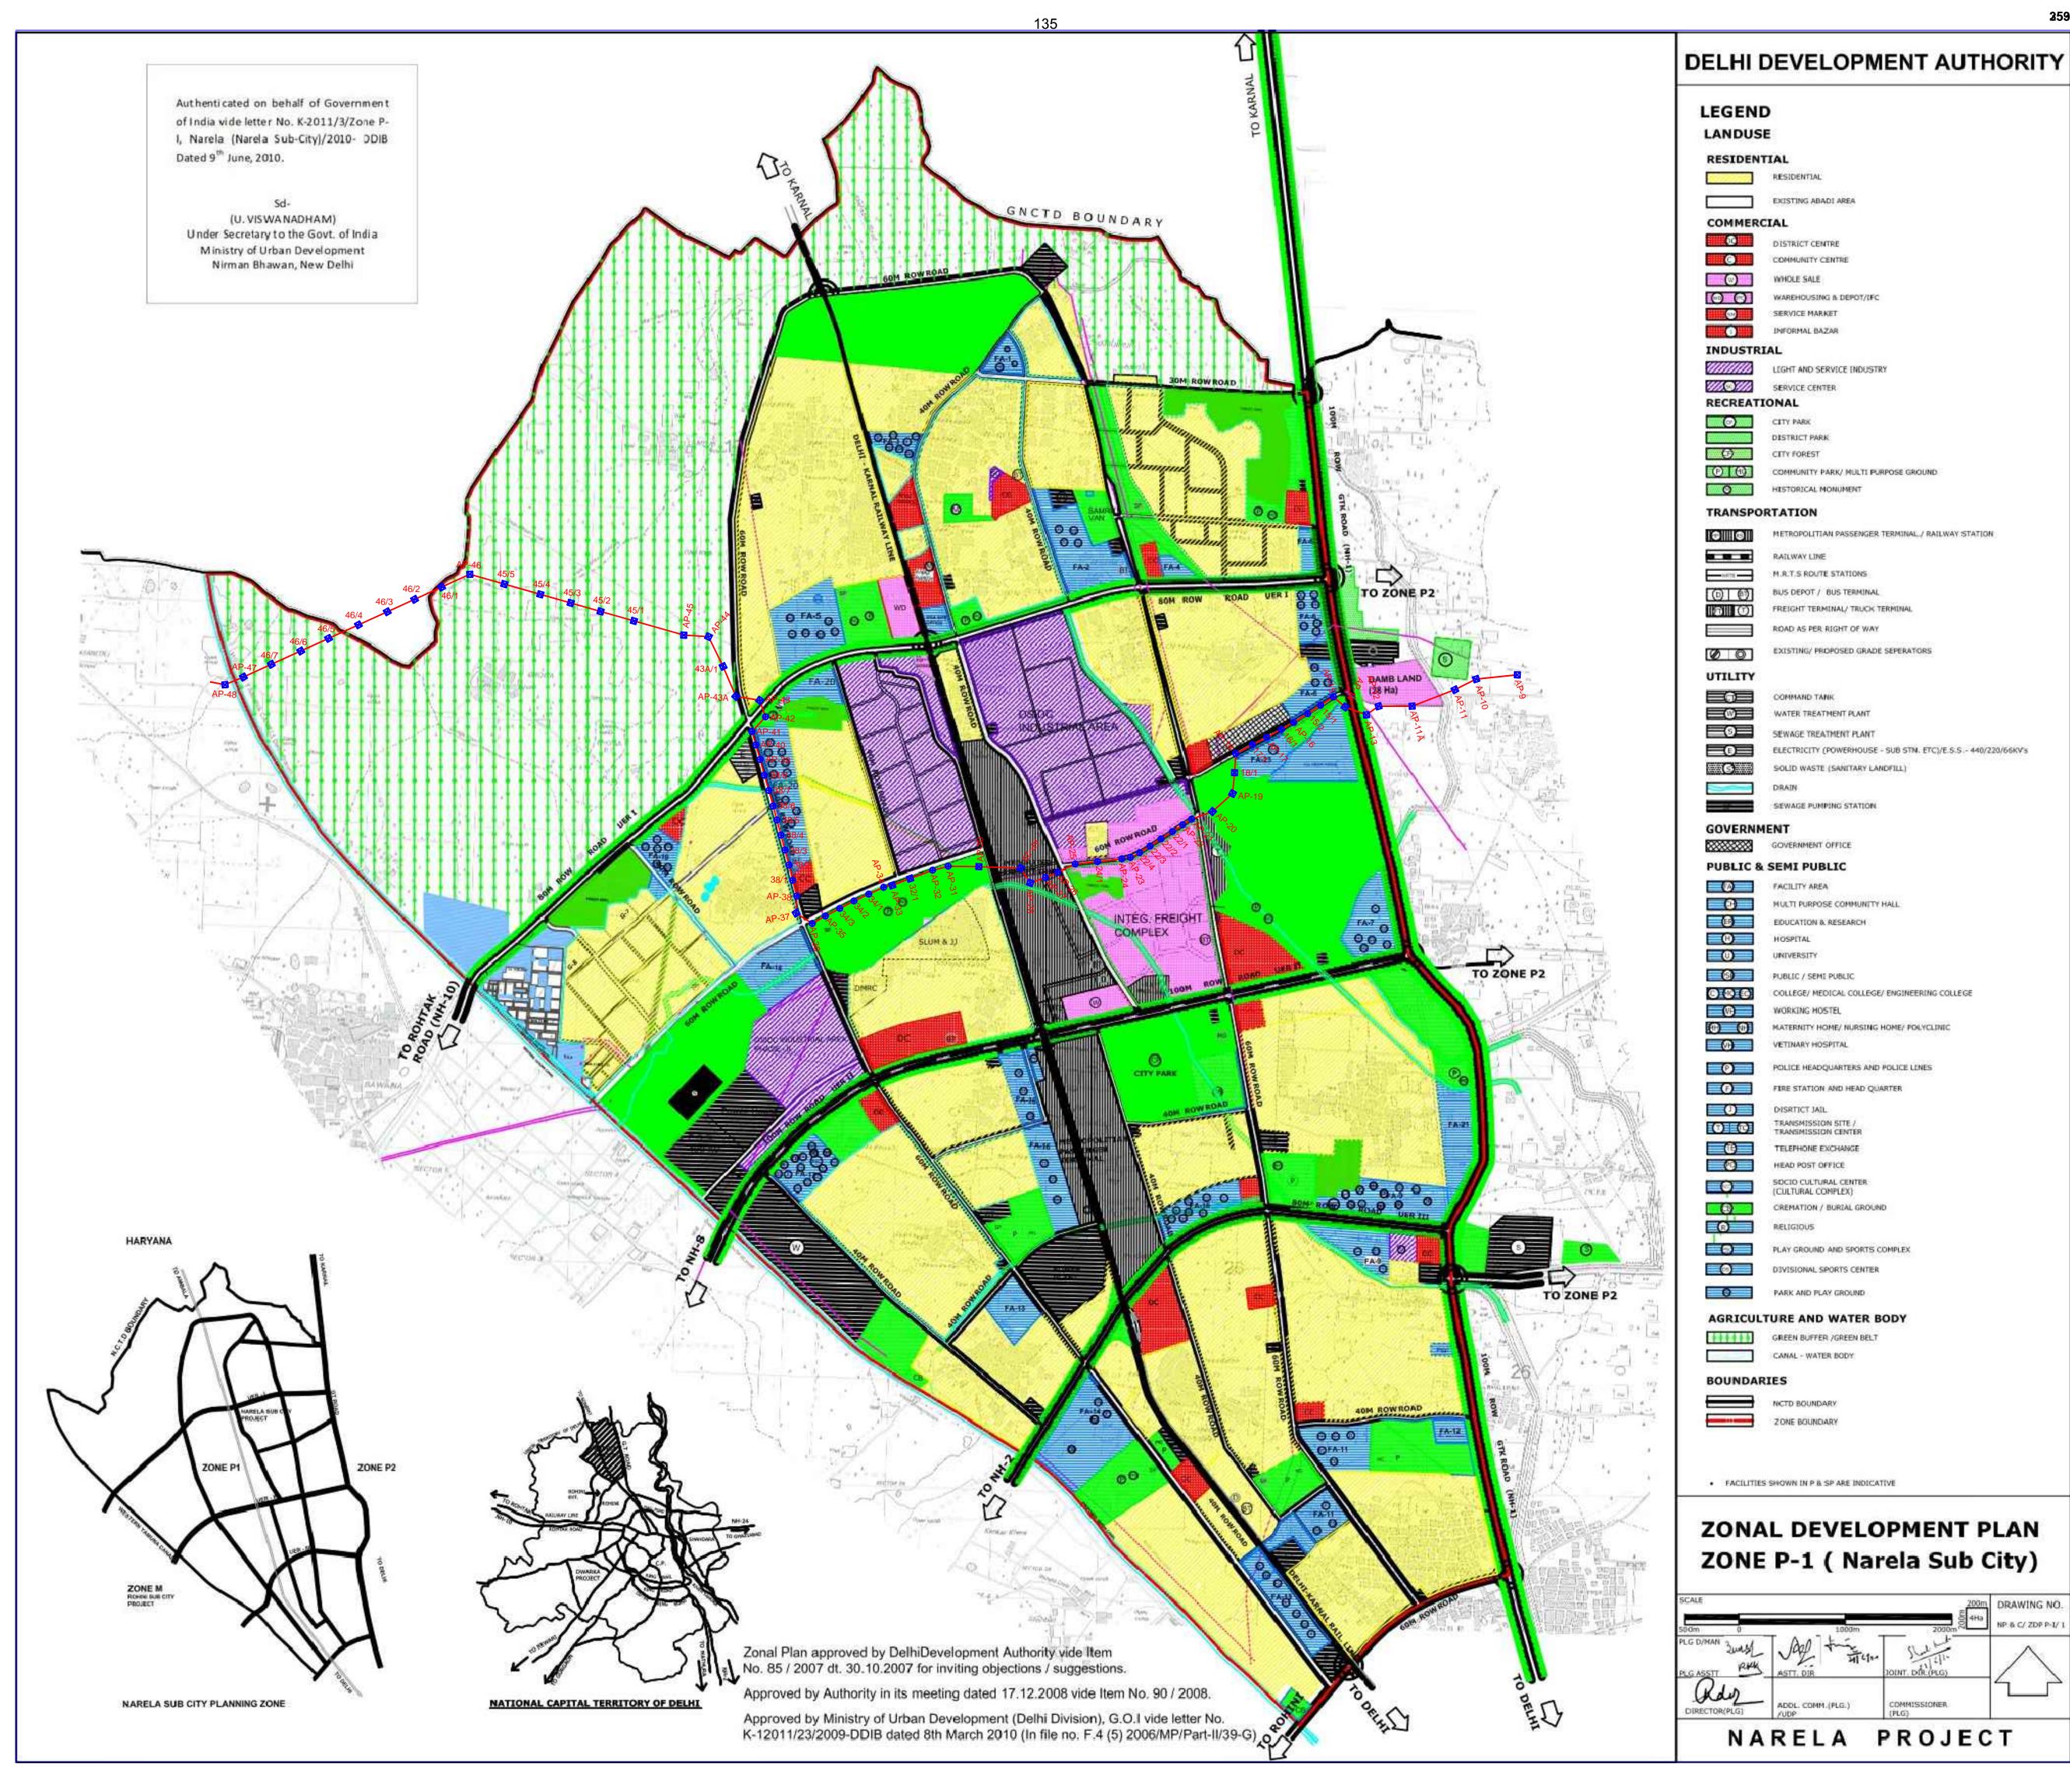

#### 2.0 Examination:

- 2.1 The land identified by PGCIL for construction of 765/400 KV substation falls in Green Belt, Village Auchandi in Zone N as per the Master Plan for Delhi (MPD-2021) and notified Zonal Development Plan for Zone N (Annexure-B). There is no Layout Plan prepared/ available for this area. Village Auchandi is rural and has not been declared as Development area of DDA.
- 2.2 At present, the site is accessible through approx. 15 meter wide existing road, part of which also falls in Haryana (outside the NCT Boundary). However, a proposed 30 m ROW road as approved by 4<sup>th</sup> Technical Committee Meeting dt. 04.04.22 vide Item No. 16/2022 bifurcates the proposed site in two parts (Annexure- C). Therefore, if the proposal is approved the proposed road may require modification.
- 2.3 Information with respect to MoUD's (MoHUA) Letter No. K-13011/3/2012-DD-I, No.K-13011/3/2012-DD-IB & Letter No. K-13011/3/2012-DD-IB dated 04.09.15, 07.04.15 and 17.06.2016, respectively. (Annexure-D)

The Layout Plan of the proposed site is annexed as Annexure-F.