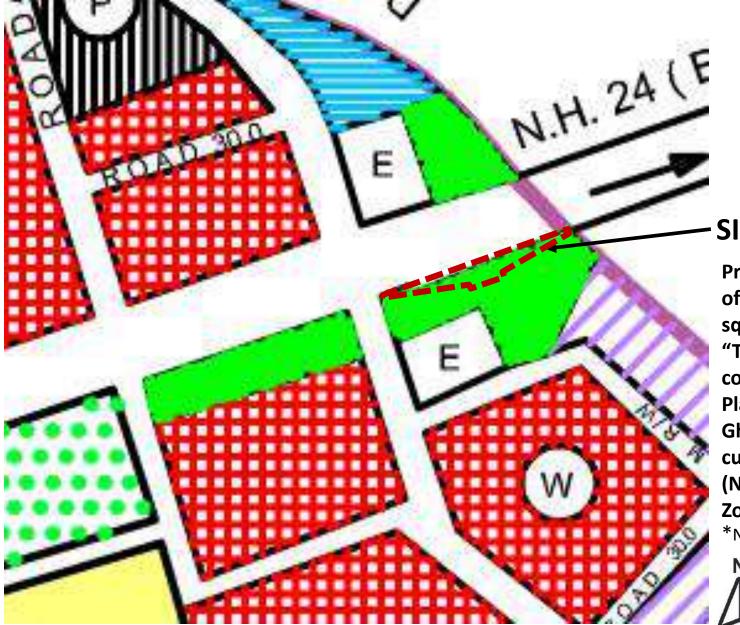

#### 2.0 Examination:

- 2.1 The land identified by PGCIL for construction of 765/400 KV substation falls in Green Belt, Village Auchandi in Zone N as per the Master Plan for Delhi (MPD-2021) and notified Zonal Development Plan for Zone N (Annexure-B). There is no Layout Plan prepared/ available for this area. Village Auchandi is rural and has not been declared as Development area of DDA.
- 2.2 At present, the site is accessible through approx. 15 meter wide existing road, part of which also falls in Haryana (outside the NCT Boundary). However, a proposed 30 m ROW road as approved by 4<sup>th</sup> Technical Committee Meeting dt. 04.04.22 vide Item No. 16/2022 bifurcates the proposed site in two parts (Annexure- C). Therefore, if the proposal is approved the proposed road may require modification.
- 2.3 Information with respect to MoUD's (MoHUA) Letter No. K-13011/3/2012-DD-I, No.K-13011/3/2012-DD-IB & Letter No. K-13011/3/2012-DD-IB dated 04.09.15, 07.04.15 and 17.06.2016, respectively. (Annexure-D)

The Layout Plan of the proposed site is annexed as Annexure-F.