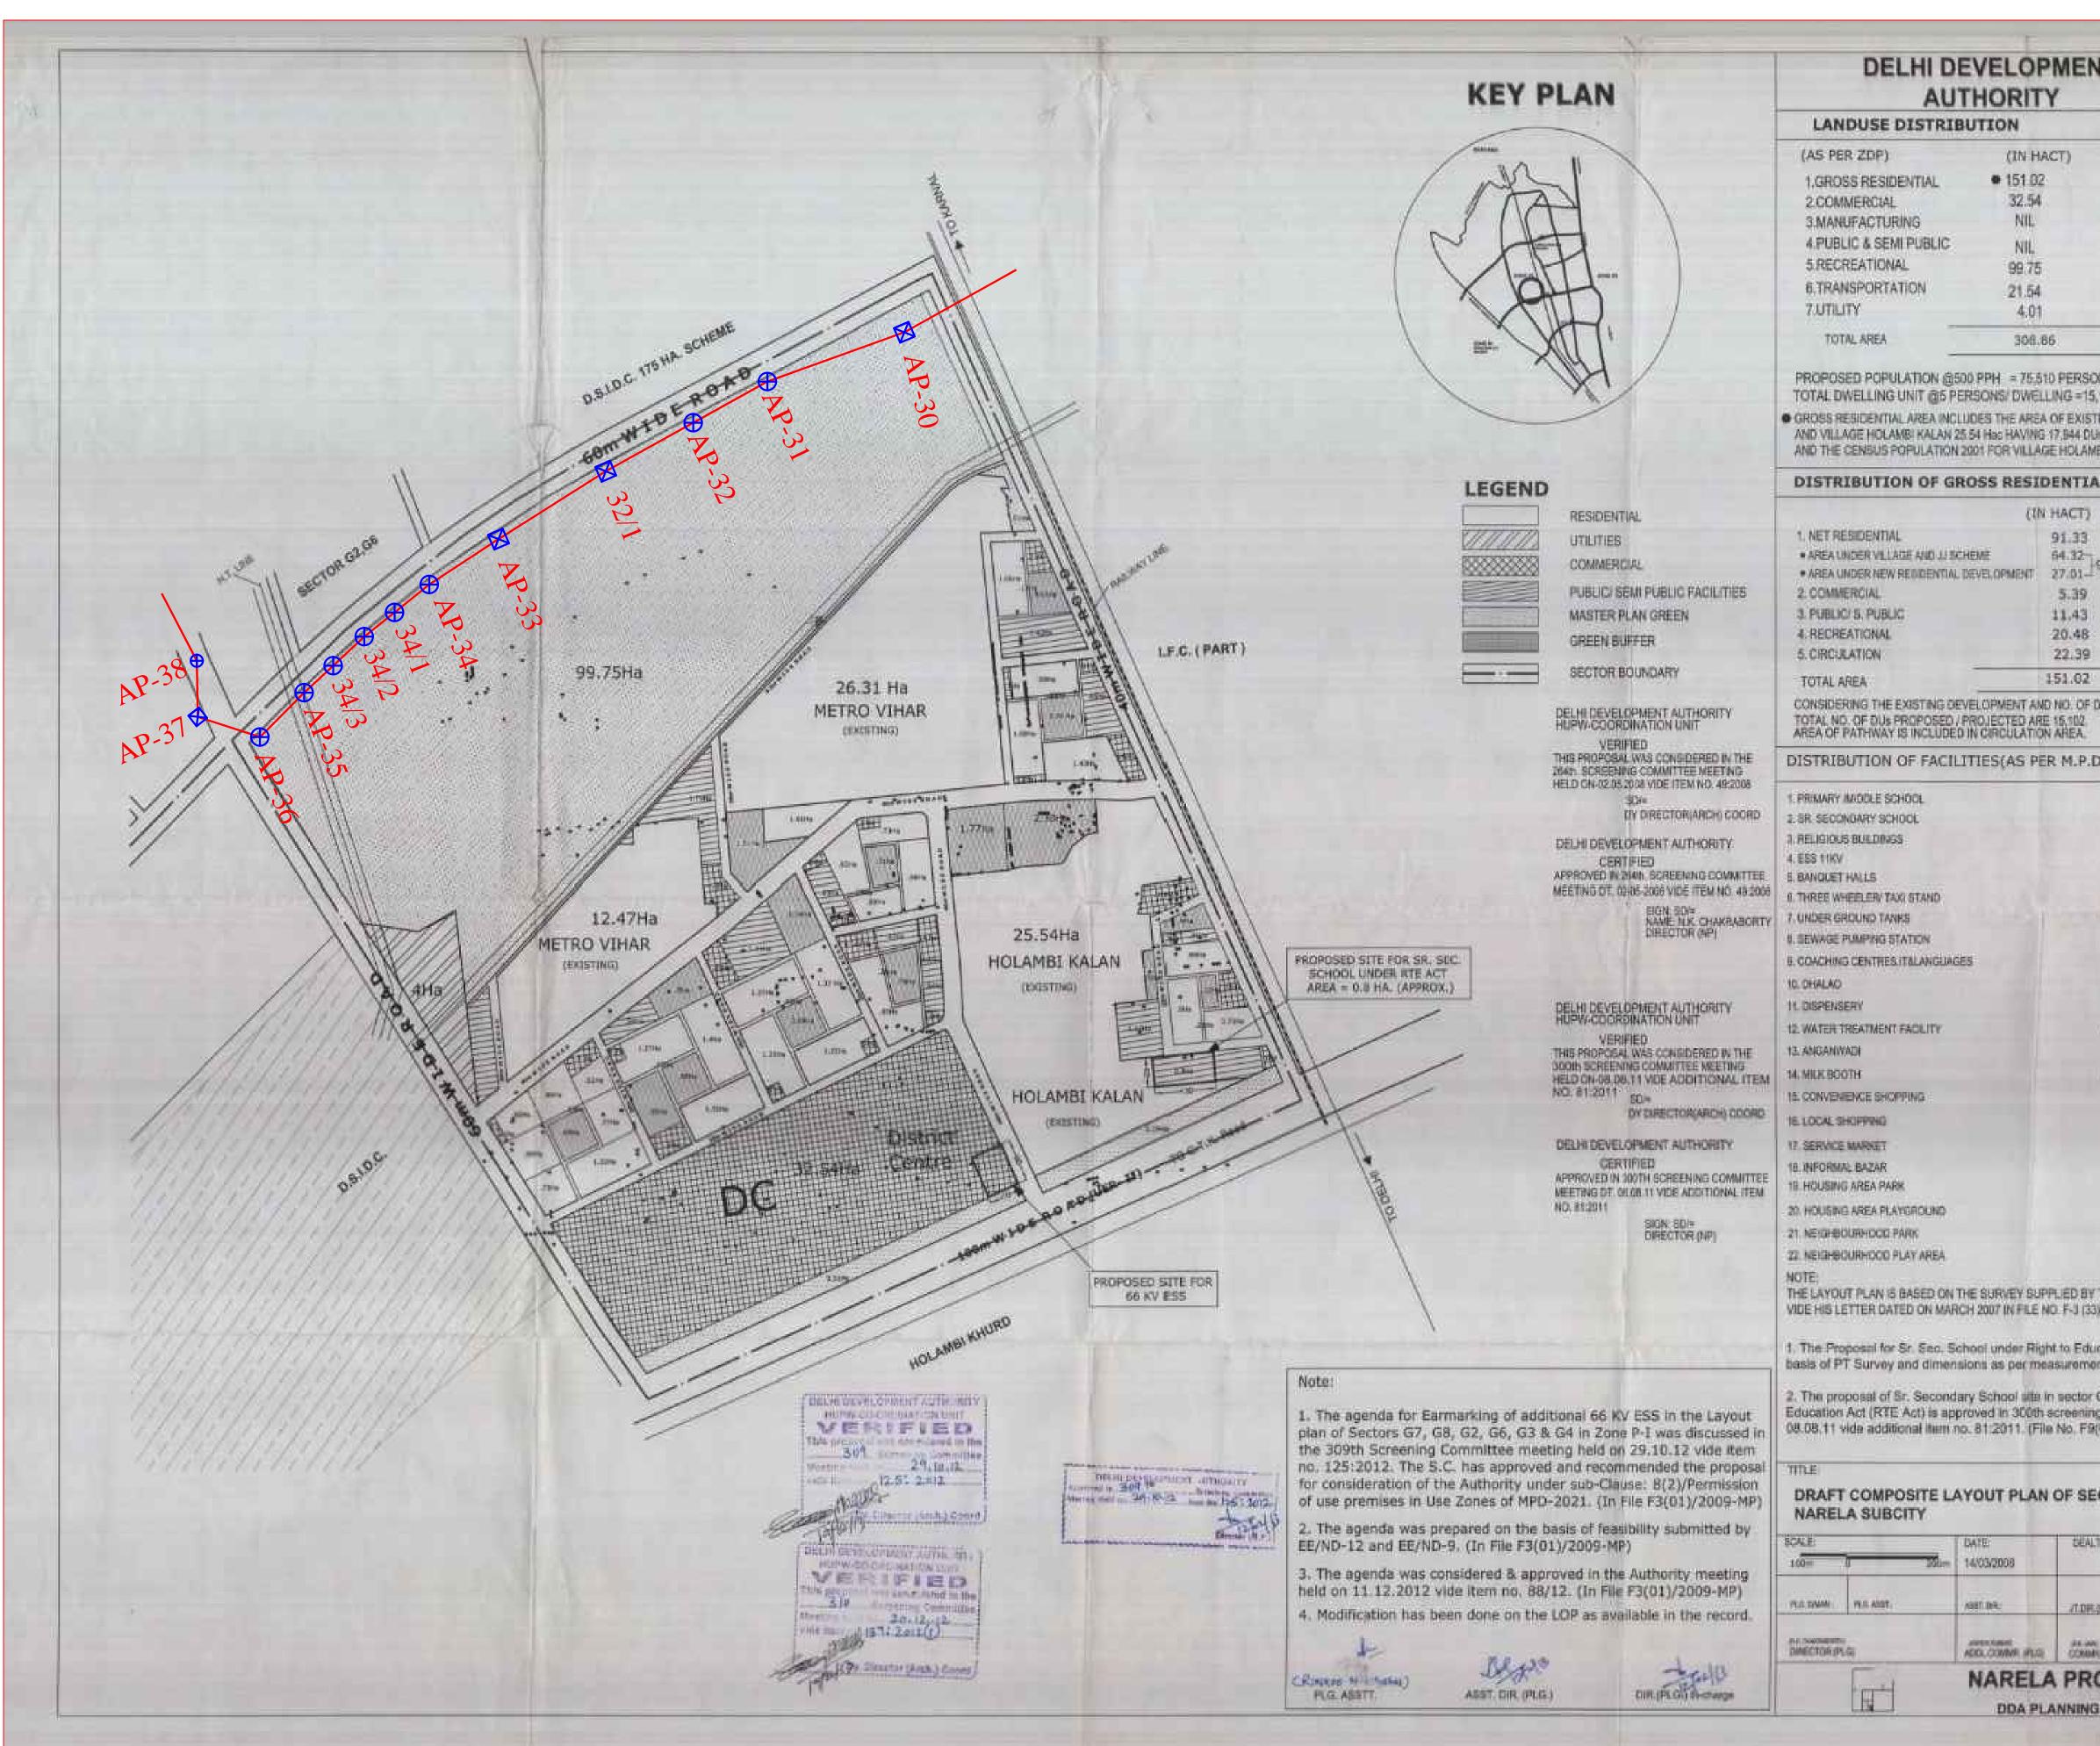

#### 2.0 Examination:

- 2.1 The land identified by PGCIL for construction of 765/400 KV substation falls in Green Belt, Village Auchandi in Zone N as per the Master Plan for Delhi (MPD-2021) and notified Zonal Development Plan for Zone N (Annexure-B). There is no Layout Plan prepared/ available for this area. Village Auchandi is rural and has not been declared as Development area of DDA.
- 2.2 At present, the site is accessible through approx. 15 meter wide existing road, part of which also falls in Haryana (outside the NCT Boundary). However, a proposed 30 m ROW road as approved by 4<sup>th</sup> Technical Committee Meeting dt. 04.04.22 vide Item No. 16/2022 bifurcates the proposed site in two parts (Annexure- C). Therefore, if the proposal is approved the proposed road may require modification.
- 2.3 Information with respect to MoUD's (MoHUA) Letter No. K-13011/3/2012-DD-I, No.K-13011/3/2012-DD-IB & Letter No. K-13011/3/2012-DD-IB dated 04.09.15, 07.04.15 and 17.06.2016, respectively. (Annexure-D)

The Layout Plan of the proposed site is annexed as Annexure-F.