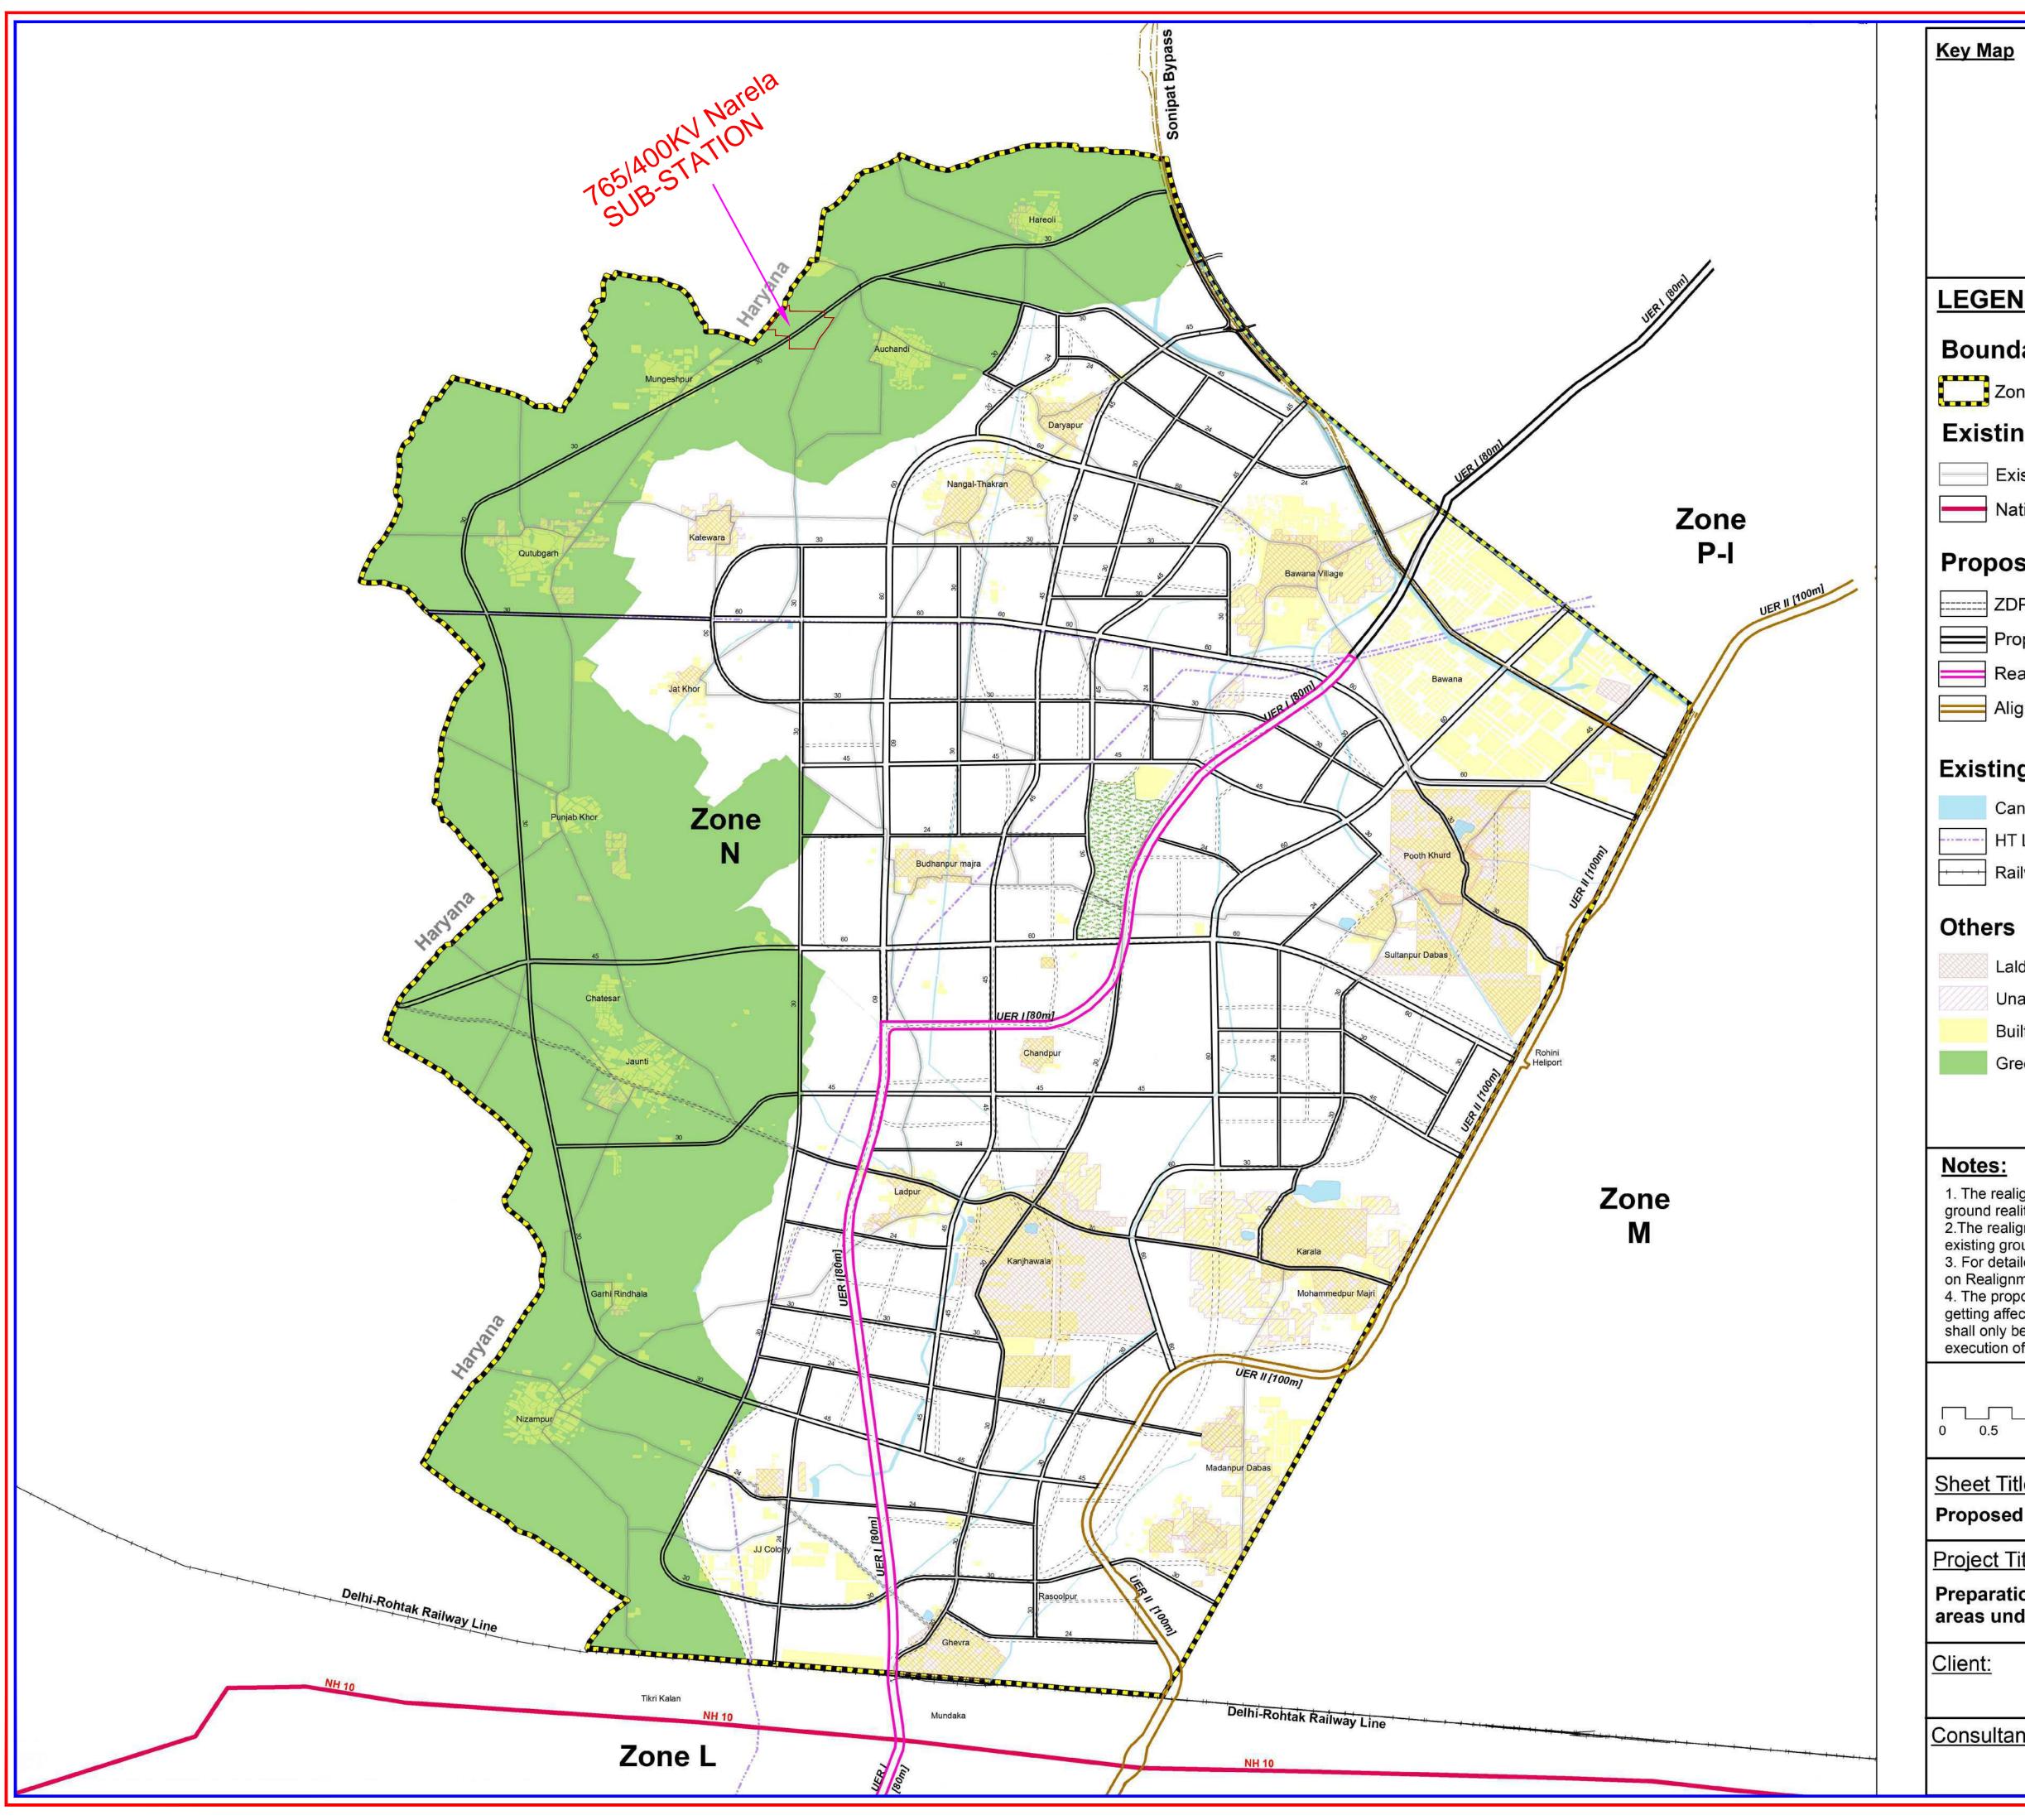

### Proposal for Change of Land Use in Master Plan for Delhi (MPD-2021) & Zonal Development Plan (ZDP) for Zone N of land measuring 39.603 acres required for construction of 765/400 KV sub-station in Village Auchandi in Planning Zone N from "Agriculture/Green Belt (A-2)" to "Utility (U-3)" PLG/LP/0001/2023/N/CLU-AD(PLG-LP/ZONE N)

### 1.0 Background:

- 1.1 Power Grid Corporation of India Limited (PGCIL) through its 100% owned subsidiary Powergrid Narela Transmission Limited (PNTL) is constructing a transmission system to bring renewable power to Delhi. In this regard, PGCIL through letter dt. 19.04.2023 informed that a land block measuring 39.603 acres in Village Auchandi, Zone N has been identified for construction of 765/400 kV substation.
- CGM Maharanibagh, PGCIL vide letter dt. 26.12.2022 requested for change of land use of Kh. No. 33/21, 34/16, 34/17, 34/18, 34/19, 34/20, 34/21, 34/22, 34/23, 34/24, 34/25, 35/15, 35/16, 35/17, 35/23, 35/24, 35/25, 36/3, 36/4, 36/5, 36/6, 36/7, 37/1, 37/2, 37/3, 37/4, 37/5, 37/6, 37/7, 37/8, 37/9, 37/10, 38/1 and Kh. No. 37/11,37/12, 37/13, 37/14, 37/17, 37/18, 37/19 & 37/20 measuring 8.02 acres in Village Auchandi for establishment of 765/400 kV sub-station.
- 1.3 Further, as per PGCIL letter dt. 31.03.2023 it was informed that the lands measuring 31.5833 acres and 8.02 acres were purchased by PNTL directly from the private landowners on mutual consent basis on 28.12.2022 and 22.03.2022 respectively. Thus the total land available with PNTL for the construction of the aforementioned substation is 39.603 acres (16.027 Ha. approx.) for which change of land use has been requested.(copy of the relevant documents submitted by PNTL annexed as Annexure A).

#### 2.0 Examination:

- 2.1 The land identified by PGCIL for construction of 765/400 KV substation falls in Green Belt, Village Auchandi in Zone N as per the Master Plan for Delhi (MPD-2021) and notified Zonal Development Plan for Zone N (Annexure-B). There is no Layout Plan prepared/ available for this area. Village Auchandi is rural and has not been declared as Development area of DDA.
- 2.2 At present, the site is accessible through approx. 15 meter wide existing road, part of which also falls in Haryana (outside the NCT Boundary). However, a proposed 30 m ROW road as approved by 4<sup>th</sup> Technical Committee Meeting dt. 04.04.22 vide Item No. 16/2022 bifurcates the proposed site in two parts (Annexure- C). Therefore, if the proposal is approved the proposed road may require modification.
- 2.3 Information with respect to MoUD's (MoHUA) Letter No. K-13011/3/2012-DD-I, No.K-13011/3/2012-DD-IB & Letter No. K-13011/3/2012-DD-IB dated 04.09.15, 07.04.15 and 17.06.2016, respectively. (Annexure-D)

| Location                      | Area                                               | Land use as<br>per ZDP for<br>Zone-N &<br>MPD-2021 | Land use in ZDP<br>for Zone N &<br>MPD-2021<br>change to | Boundaries                                                                                                     |
|-------------------------------|----------------------------------------------------|----------------------------------------------------|----------------------------------------------------------|----------------------------------------------------------------------------------------------------------------|
| Village<br>Auchandi<br>Zone N | Approx.<br>39.603 Acres<br>(16.027 Ha.<br>approx.) | Agriculture/ Green<br>Belt (A-2)                   | Utility<br>(U-3 Electric Sub-<br>Station)                | North: Agriculture land<br>South: Agriculture land<br>East: Canal<br>West: Zone N<br>Boundary/ NCT<br>boundary |