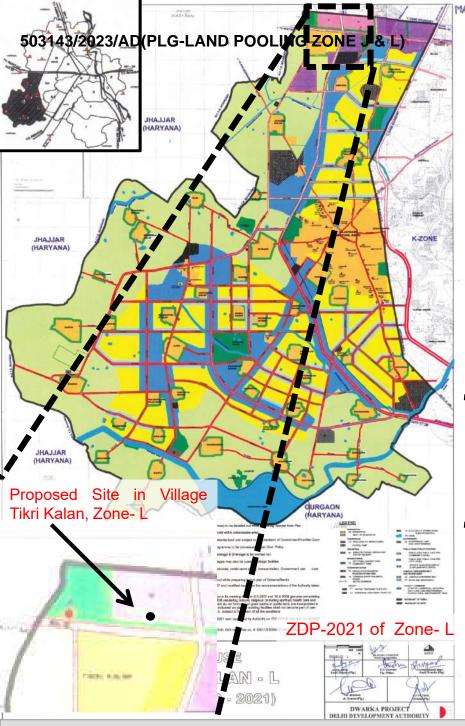

# Planning Permission for CNG Station on Private Land Khasra No. 28//22/1, 23/1 and 37/2 min, Village Tikri Kalan, Delhi. PLG/LP/0010/2021/L/FSTN-O/o DD(PLG) LAND POOLING(ZONE K-I,L)

The agenda item was deferred with the recommendation that the *Regulations for setting up of Fuel Stations on Privately Owned lands* be modified as per extant provisions w.r.t. Fuel Stations provided by Indian Road Congress and National Highway of India.