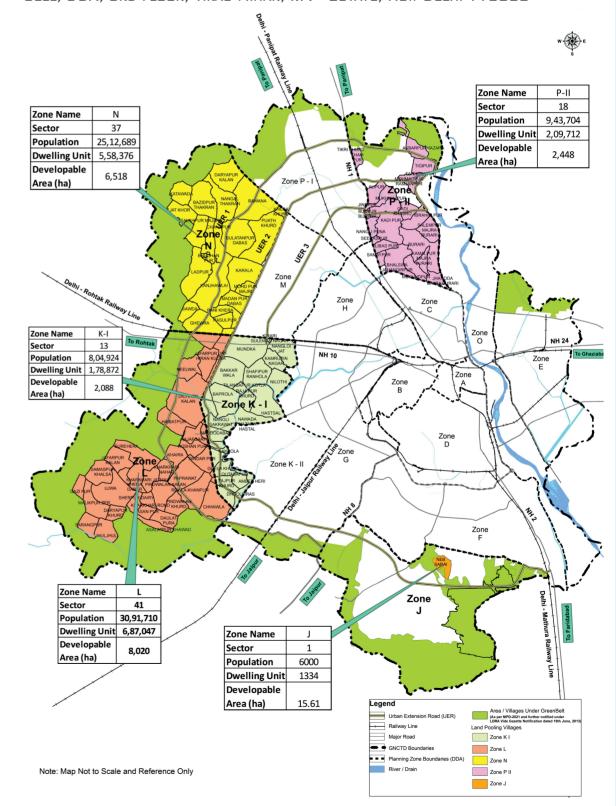

## YOUR CHANCE TO NAME THE FUTURE OF DELHI!

THE LAND POLICY HAS BEEN NOTIFIED BY MOHUA VIDE S.O. 5220 (E) DATED 11.10.2018, DDA INVITES SUGGESTIONS FOR NAMING OF ENVISAGED LAND POOLING ZONES K-I, L, N, P-II & J TO GIVE IDENTITY TO EACH ZONE, ANY PERSON HAVING SUGGESTIONS ON NAMING OF ZONES MAY SUBMIT THROUGH ANY OF THE FOLLOWING OPTIONS WITHIN A PERIOD OF 15 DAYS FROM THE DATE OF PUBLICATION: