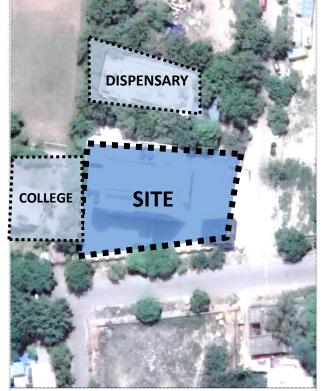

## LOCATION

•Site for DDA Community hall is located in Community Centre, **Dwarka**, **Sector – 2** 

•The site is bound by a 20m R/W road along the North and 12 m R/W road along the East side.

•On west side there is a college adjoining it.

•There is a dispensary at the back side of the site adjoining it.

|  | Description        | Proposal                                                                                                                                        |
|--|--------------------|-------------------------------------------------------------------------------------------------------------------------------------------------|
|  | Site Area          | 1988.58 sqmt                                                                                                                                    |
|  | Setback            | As per Layout                                                                                                                                   |
|  | Ground<br>Coverage | Ground Floor – 596.57 sqmt<br>First Floor – 511.54 sqmt<br>Second Floor – 511.54 sqmt<br>Third Floor – 511.54 sqmt<br>Fouth Floor – 383.28 sqmt |
|  | Built up Area      | 2145.10 sqmt<br>3 Ecs per 100 sqmt (64 Ecs)                                                                                                     |
|  |                    |                                                                                                                                                 |