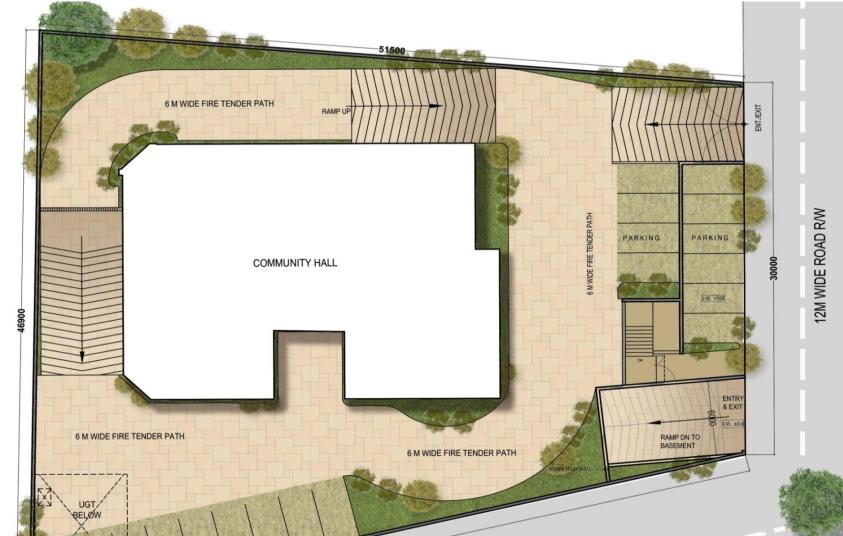

## DDA COMMUNITY HALL, SECTOR – 2, DWARKA

## LOCATION

•Site for DDA Community hall is located in Community Centre, **Dwarka**, **Sector – 2** 

•The site is bound by a 20m R/W road along the North and 12 m R/W road along the East side.

•On west side there is a college adjoining it.

•There is a dispensary at the back side of the site adjoining it.

|  | Description        | Proposal                                                                                                                                        |
|--|--------------------|-------------------------------------------------------------------------------------------------------------------------------------------------|
|  | Site Area          | 1988.58 sqmt                                                                                                                                    |
|  | Setback            | As per Layout                                                                                                                                   |
|  | Ground<br>Coverage | Ground Floor – 596.57 sqmt<br>First Floor – 511.54 sqmt<br>Second Floor – 511.54 sqmt<br>Third Floor – 511.54 sqmt<br>Fouth Floor – 383.28 sqmt |
|  | Built up Area      | 2145.10 sqmt<br>3 Ecs per 100 sqmt (64 Ecs)                                                                                                     |
|  |                    |                                                                                                                                                 |