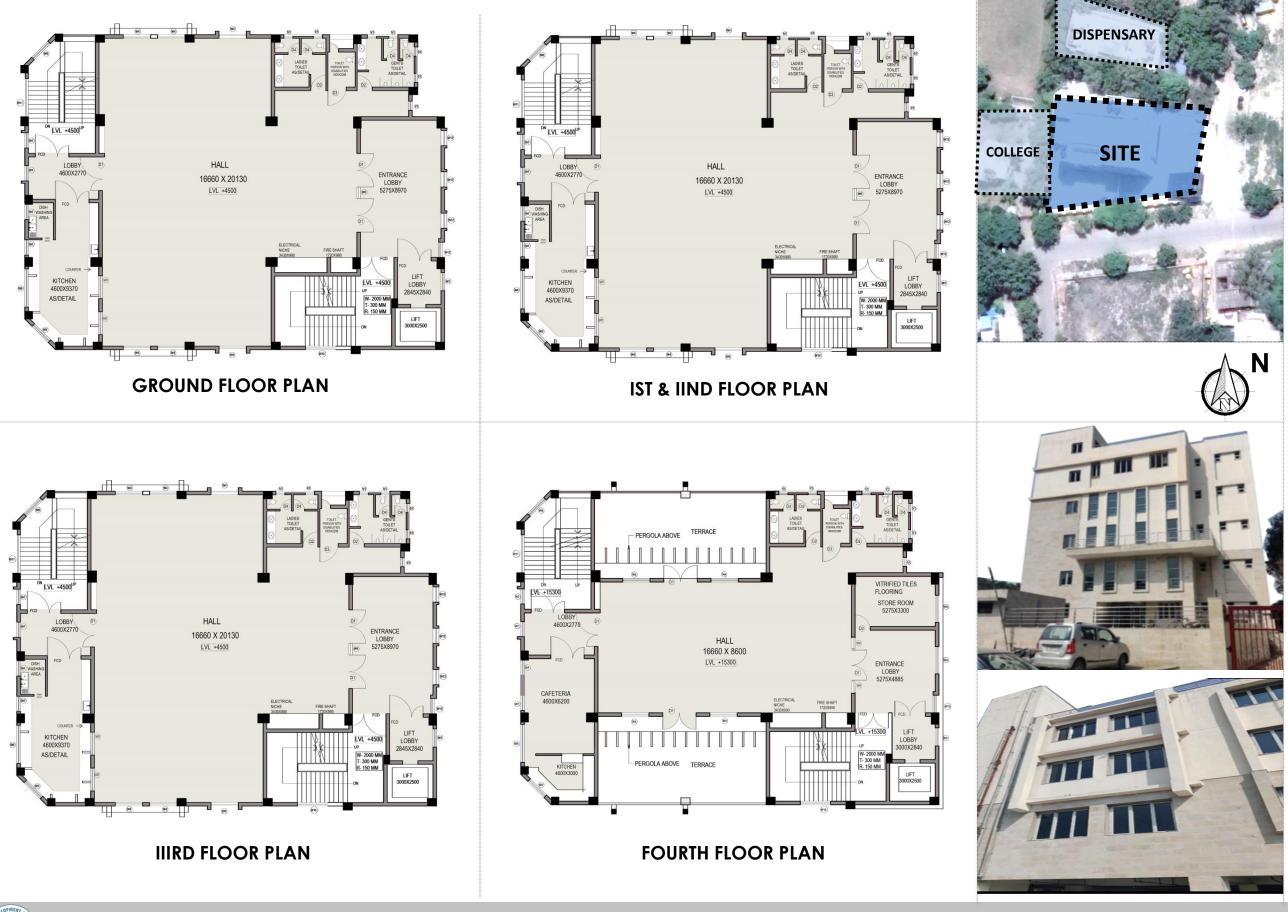

## DDA COMMUNITY HALL, SECTOR – 2, DWARKA

## LOCATION

•Site for DDA Community hall is located in Community Centre, **Dwarka**, **Sector – 2** 

•The site is bound by a 20m R/W road along the North and 12 m R/W road along the East side.

•On west side there is a college adjoining it.

•There is a dispensary at the back side of the site adjoining it.

|  | Description        | Proposal                                                                                                                                        |
|--|--------------------|-------------------------------------------------------------------------------------------------------------------------------------------------|
|  | Site Area          | 1988.58 sqmt                                                                                                                                    |
|  | Setback            | As per Layout                                                                                                                                   |
|  | Ground<br>Coverage | Ground Floor – 596.57 sqmt<br>First Floor – 511.54 sqmt<br>Second Floor – 511.54 sqmt<br>Third Floor – 511.54 sqmt<br>Fouth Floor – 383.28 sqmt |
|  | Built up Area      | 2145.10 sqmt<br>3 Ecs per 100 sqmt (64 Ecs)                                                                                                     |
|  |                    |                                                                                                                                                 |