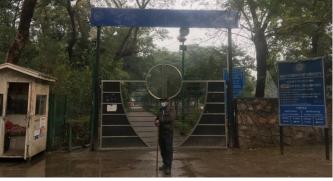

# SIGNAGE- LOCATION AND PLACEMENT (ENTRANCES)

| GATE -4 |  |
|---------|--|
|---------|--|

| GATE     | Welcome<br>Signage | Introductory signage | Instructions Signage |
|----------|--------------------|----------------------|----------------------|
| GATE -1  | 1                  | 1                    | 1                    |
| GATE -2  | 1                  | 1                    | 1                    |
| GATE - 3 | 1                  | 1                    | 1                    |
| GATE -4  | 1                  | 1                    | 1                    |
| GATE - 5 | 2                  | 1                    | 1                    |
| TOTAL    | 5                  | 5                    | 5                    |