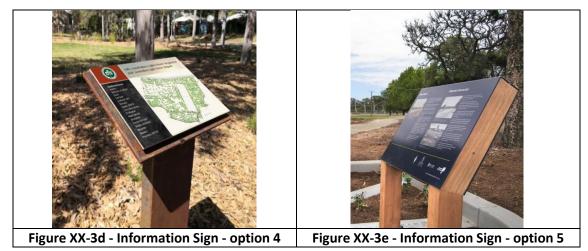

#### **SIGNAGES**

**INFORMATION SIGNS** RELATE TO FEATURES AND FACILITIES, THOUGH NOT AS DETAILED AS INTERPRETIVE SIGNS. INCREASE VISITOR APPRECIATION OF THE SITE, MINIMISE MANAGEMENT PROBLEMS AND MAXIMISE SAFETY. THESE MAY INCLUDE NOTICE SIGNS ALSO, THAT INDICATE A VISITOR'S CURRENT LOCATION.

# **THANK YOU**

b. Information Signs