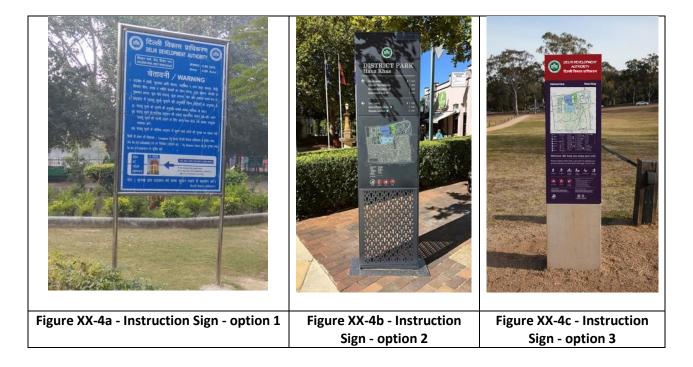

#### SIGNAGE-LOCATION AND PLACEMENT

INFORMATION SIGNAGE WITH SEATING (ALONG THE HERITAGE AXIS )

EXISTING INFORMATIVE SIGNAGE TYPE