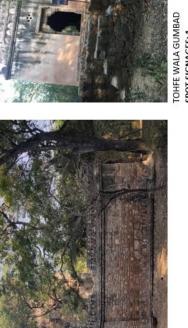

#### **ACTIVITY CENTER**

BOUGAINVILLEA GARDEN SPOT SIGNAGES: 2 INSTRUCTIONS SIGNAGES: 0 INFORMATIVE BOARD:1 BAGH E AALAM KA GUMBAD

GRAVEYARD SPOT SIGNAGES: 2 INSTRUCTIONS SIGNAGES: 0 INFORMATIVE BOARD:1 TOHFE WALA GUMBAD SPOT SIGNAGES: 1 INSTRUCTIONS SIGNAGES: 0 INFORMATIVE BOARD: 1

TOHFE WALA GUMBAD SPOT SIGNAGES: 1 INSTRUCTIONS SIGNAGES: 0 INFORMATIVE BOARD: 1

KALI GUMTI Spot Signages: 1 Instructions Signages: 0 Informative Board:1

FITNESS TRAIL SPOT SIGNAGES: 1 INSTRUCTIONS SIGNAGES: 4 INFORMATIVE BOARD:0