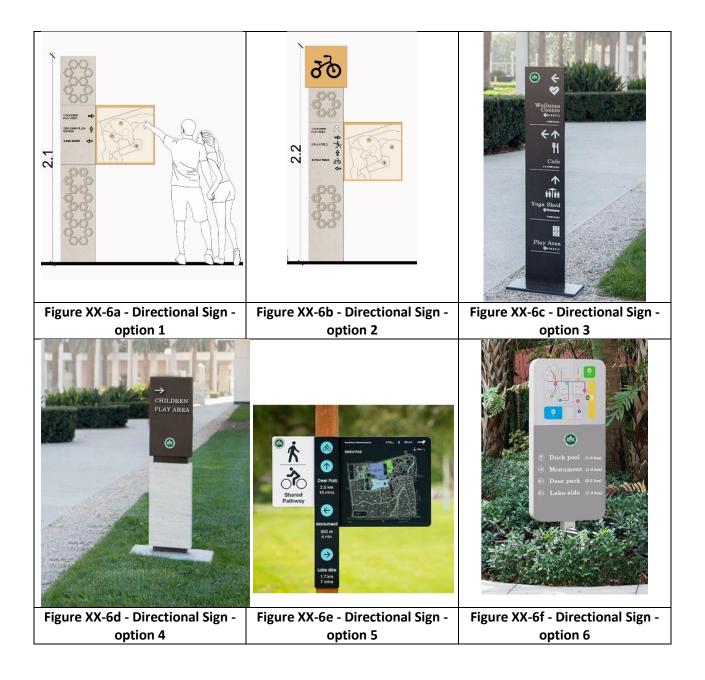

### **DIRECTION SIGNAGE-LOCATION**

EXISTING DEER ENCLOSURE HISTORICAL MONUMENTS ADDITIONAL AREA FOR DEER ENCLOSURE STRUCTURES WITHIN DISTRICT PARK HAUZ KHAS LAKE JUNCTIONS

| 2 | AREA      | NOS. | DIRECTION<br>SIGNAGE | INFORMATIVE<br>BOARD | INSTRUCTIONS<br>SIGNAGE |
|---|-----------|------|----------------------|----------------------|-------------------------|
| シ | JUNCTIONS | 28   | 28                   | 5 (Appx.)            | 5 (Appx.)               |