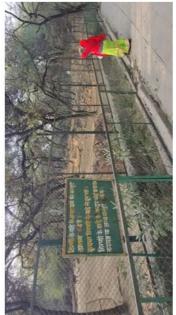

#### **SIGNAGES**

**INFORMATION SIGNS** RELATE TO FEATURES AND FACILITIES, THOUGH NOT AS DETAILED AS INTERPRETIVE SIGNS. INCREASE VISITOR APPRECIATION OF THE SITE, MINIMISE MANAGEMENT PROBLEMS AND MAXIMISE SAFETY. THESE MAY INCLUDE NOTICE SIGNS ALSO, THAT INDICATE A VISITOR'S CURRENT LOCATION.

#### SIGNAGE-LOCATION AND PLACEMENT

INFORMATION SIGNAGE WITH SEATING (ALONG THE HERITAGE AXIS )

EXISTING INFORMATIVE SIGNAGE TYPE