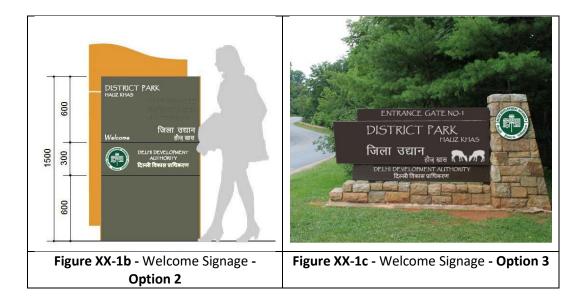

# SIGNAGE- LOCATION AND PLACEMENT (ENTRANCES)

| GATE -4 |  |
|---------|--|
|---------|--|

| GATE     | Welcome<br>Signage | Introductory signage | Instructions Signage |
|----------|--------------------|----------------------|----------------------|
| GATE -1  | 1                  | 1                    | 1                    |
| GATE -2  | 1                  | 1                    | 1                    |
| GATE - 3 | 1                  | 1                    | 1                    |
| GATE -4  | 1                  | 1                    | 1                    |
| GATE - 5 | 2                  | 1                    | 1                    |
| TOTAL    | 5                  | 5                    | 5                    |