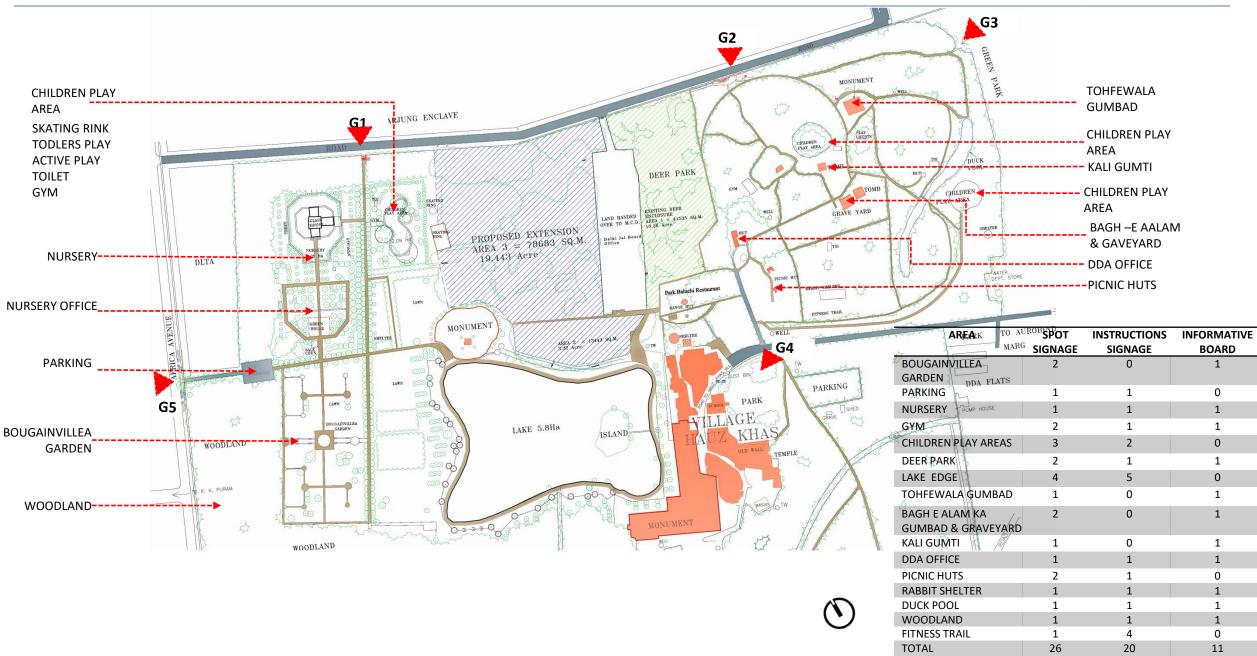

### SIGNAGE- LOCATION AND PLACEMENT (ACTIVITY AREAS)

#### **ACTIVITY CENTER**

BOUGAINVILLEA GARDEN SPOT SIGNAGES: 2 INSTRUCTIONS SIGNAGES: 0 INFORMATIVE BOARD:1 BAGH E AALAM KA GUMBAD

GRAVEYARD SPOT SIGNAGES: 2 INSTRUCTIONS SIGNAGES: 0 INFORMATIVE BOARD:1 TOHFE WALA GUMBAD SPOT SIGNAGES: 1 INSTRUCTIONS SIGNAGES: 0 INFORMATIVE BOARD: 1

KALI GUMTI SPOT SIGNAGES: 1 INSTRUCTIONS SIGNAGES: 0 INFORMATIVE BOARD:1

FITNESS TRAIL SPOT SIGNAGES: 1 INSTRUCTIONS SIGNAGES: 4 INFORMATIVE BOARD:0

DEER PARK SPOT SIGNAGES: 2 INSTRUCTIONS SIGNAGES: 1 INFORMATIVE BOARD:1

## **ACTIVITY CENTER**

CHILDREN PLAY AREA

CHILDREN PLAY AREA

SKATING RINK

CHILDREN PLAY AREA

SPOT SIGNAGES: 3 INSTRUCTIONS SIGNAGES: 3 INFORMATIVE BOARD:2 GYM AREA

SPOT SIGNAGES: 2 INSTRUCTIONS SIGNAGES: 2 INFORMATIVE BOARD:0 GYM AREA

#### b. Signage's at activity areas

 $\oslash$ 

BOUGAINVILLEA GARDEN SPOT SIGNAGES: 2 INSTRUCTIONS SIGNAGES: 0 INFORMATIVE BOARD:1

**BAGH E AALAM KA GUMBAD** 

GRAVEYARD SPOT SIGNAGES: 2 INSTRUCTIONS SIGNAGES: 0 INFORMATIVE BOARD:1

TOHFE WALA GUMBAD SPOT SIGNAGES: 1 INSTRUCTIONS SIGNAGES: 0 INFORMATIVE BOARD: 1

KALI GUMTI Spot Signages: 1 Instructions Signages: 0 Informative Board:1

FITNESS TRAIL SPOT SIGNAGES: 1 INSTRUCTIONS SIGNAGES: 4 INFORMATIVE BOARD:0

DEER PARK SPOT SIGNAGES: 2 INSTRUCTIONS SIGNAGES: 1 INFORMATIVE BOARD:1

CHILDREN PLAY AREA

SKATING RINK

CHILDREN PLAY AREA

SPOT SIGNAGES: 3 INSTRUCTIONS SIGNAGES: 3 INFORMATIVE BOARD:2

SPOT SIGNAGES: 2 INSTRUCTIONS SIGNAGES: 2 INFORMATIVE BOARD:0