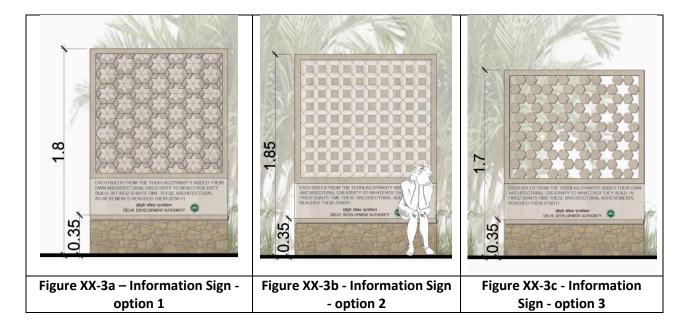

#### **SIGNAGES**

**INFORMATION SIGNS** RELATE TO FEATURES AND FACILITIES, THOUGH NOT AS DETAILED AS INTERPRETIVE SIGNS. INCREASE VISITOR APPRECIATION OF THE SITE, MINIMISE MANAGEMENT PROBLEMS AND MAXIMISE SAFETY. THESE MAY INCLUDE NOTICE SIGNS ALSO, THAT INDICATE A VISITOR'S CURRENT LOCATION.

#### JALI PATTERN ENGRAVED ON THE DHOLPUR STONE OP-1.OP-2 AND OP-4a

JAALI PATTERN CUT INTO DHOLPUR STONE OP-2 JAALI PATTERN CUT INTO METAL SHEET -OP-4b