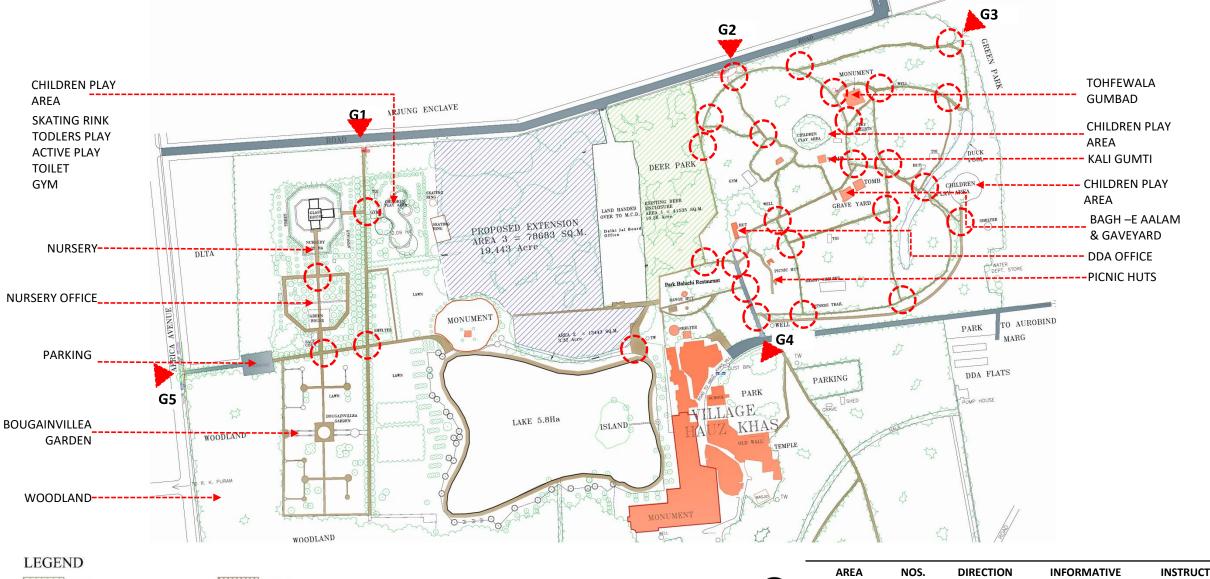

### **DIRECTION SIGNAGE-LOCATION**

EXISTING DEER ENCLOSURE HISTORICAL MONUMENTS ADDITIONAL AREA FOR DEER ENCLOSURE STRUCTURES WITHIN DISTRICT PARK HAUZ KHAS LAKE JUNCTIONS

| 2 | AREA      | NOS. | DIRECTION<br>SIGNAGE | INFORMATIVE<br>BOARD | INSTRUCTIONS<br>SIGNAGE |
|---|-----------|------|----------------------|----------------------|-------------------------|
| シ | JUNCTIONS | 28   | 28                   | 5 (Appx.)            | 5 (Appx.)               |

#### **ACTIVITY CENTER**

BOUGAINVILLEA GARDEN SPOT SIGNAGES: 2 INSTRUCTIONS SIGNAGES: 0 INFORMATIVE BOARD:1 BAGH E AALAM KA GUMBAD

GRAVEYARD SPOT SIGNAGES: 2 INSTRUCTIONS SIGNAGES: 0 INFORMATIVE BOARD:1 TOHFE WALA GUMBAD SPOT SIGNAGES: 1 INSTRUCTIONS SIGNAGES: 0 INFORMATIVE BOARD: 1

KALI GUMTI SPOT SIGNAGES: 1 INSTRUCTIONS SIGNAGES: 0 INFORMATIVE BOARD:1

FITNESS TRAIL SPOT SIGNAGES: 1 INSTRUCTIONS SIGNAGES: 4 INFORMATIVE BOARD:0

DEER PARK SPOT SIGNAGES: 2 INSTRUCTIONS SIGNAGES: 1 INFORMATIVE BOARD:1

## **ACTIVITY CENTER**

CHILDREN PLAY AREA

CHILDREN PLAY AREA

SKATING RINK

CHILDREN PLAY AREA

SPOT SIGNAGES: 3 INSTRUCTIONS SIGNAGES: 3 INFORMATIVE BOARD:2 GYM AREA

SPOT SIGNAGES: 2 INSTRUCTIONS SIGNAGES: 2 INFORMATIVE BOARD:0 GYM AREA

#### b. Signage's at activity areas

 $\oslash$ 

BOUGAINVILLEA GARDEN SPOT SIGNAGES: 2 INSTRUCTIONS SIGNAGES: 0 INFORMATIVE BOARD:1

**BAGH E AALAM KA GUMBAD** 

GRAVEYARD SPOT SIGNAGES: 2 INSTRUCTIONS SIGNAGES: 0 INFORMATIVE BOARD:1

TOHFE WALA GUMBAD SPOT SIGNAGES: 1 INSTRUCTIONS SIGNAGES: 0 INFORMATIVE BOARD: 1

KALI GUMTI Spot Signages: 1 Instructions Signages: 0 Informative Board:1

FITNESS TRAIL SPOT SIGNAGES: 1 INSTRUCTIONS SIGNAGES: 4 INFORMATIVE BOARD:0

DEER PARK SPOT SIGNAGES: 2 INSTRUCTIONS SIGNAGES: 1 INFORMATIVE BOARD:1

CHILDREN PLAY AREA

SKATING RINK

CHILDREN PLAY AREA

SPOT SIGNAGES: 3 INSTRUCTIONS SIGNAGES: 3 INFORMATIVE BOARD:2

SPOT SIGNAGES: 2 INSTRUCTIONS SIGNAGES: 2 INFORMATIVE BOARD:0