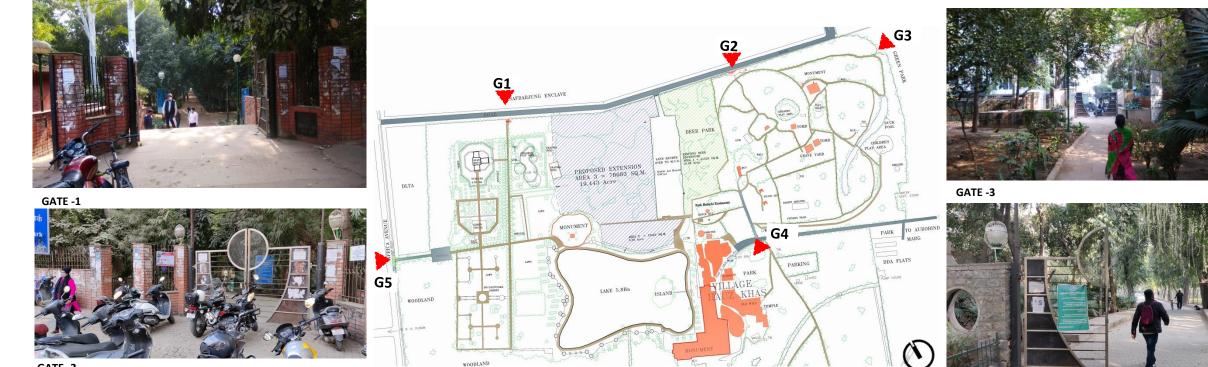

# SIGNAGE- LOCATION AND PLACEMENT (ENTRANCES)

| GATE -4 |  |
|---------|--|
|---------|--|

| GATE     | Welcome<br>Signage | Introductory signage | Instructions Signage |
|----------|--------------------|----------------------|----------------------|
| GATE -1  | 1                  | 1                    | 1                    |
| GATE -2  | 1                  | 1                    | 1                    |
| GATE - 3 | 1                  | 1                    | 1                    |
| GATE -4  | 1                  | 1                    | 1                    |
| GATE - 5 | 2                  | 1                    | 1                    |
| TOTAL    | 5                  | 5                    | 5                    |

GATE -5 ENTRY THROUGH PARKING

# 3.2 Location of Signage's

a. Signage's at Entry points

GATE -5 ENTRY THROUGH PARKING

S

GATE -5  $\oslash$ 