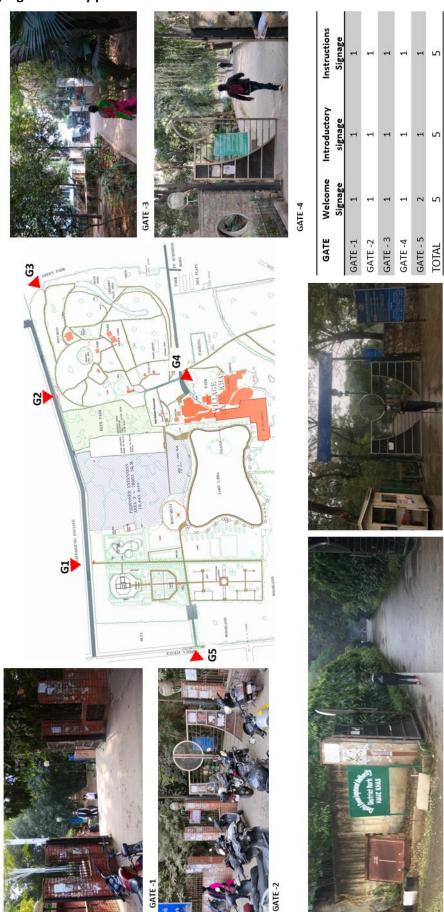

# SIGNAGE- LOCATION AND PLACEMENT (ENTRANCES)

| GATE -4 |  |
|---------|--|
|---------|--|

| GATE     | Welcome<br>Signage | Introductory signage | Instructions Signage |
|----------|--------------------|----------------------|----------------------|
| GATE -1  | 1                  | 1                    | 1                    |
| GATE -2  | 1                  | 1                    | 1                    |
| GATE - 3 | 1                  | 1                    | 1                    |
| GATE -4  | 1                  | 1                    | 1                    |
| GATE - 5 | 2                  | 1                    | 1                    |
| TOTAL    | 5                  | 5                    | 5                    |

GATE -5 ENTRY THROUGH PARKING

# 3.2 Location of Signage's

a. Signage's at Entry points

GATE -5 ENTRY THROUGH PARKING

S

GATE -5  $\oslash$ 