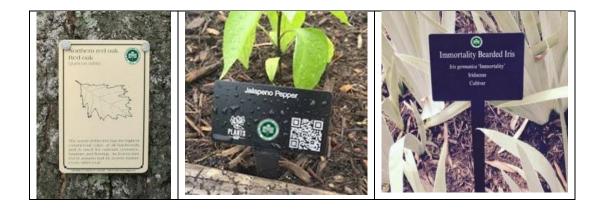

#### **SIGNAGES**

**INFORMATION SIGNS** RELATE TO FEATURES AND FACILITIES, THOUGH NOT AS DETAILED AS INTERPRETIVE SIGNS. INCREASE VISITOR APPRECIATION OF THE SITE, MINIMISE MANAGEMENT PROBLEMS AND MAXIMISE SAFETY. THESE MAY INCLUDE NOTICE SIGNS ALSO, THAT INDICATE A VISITOR'S CURRENT LOCATION.