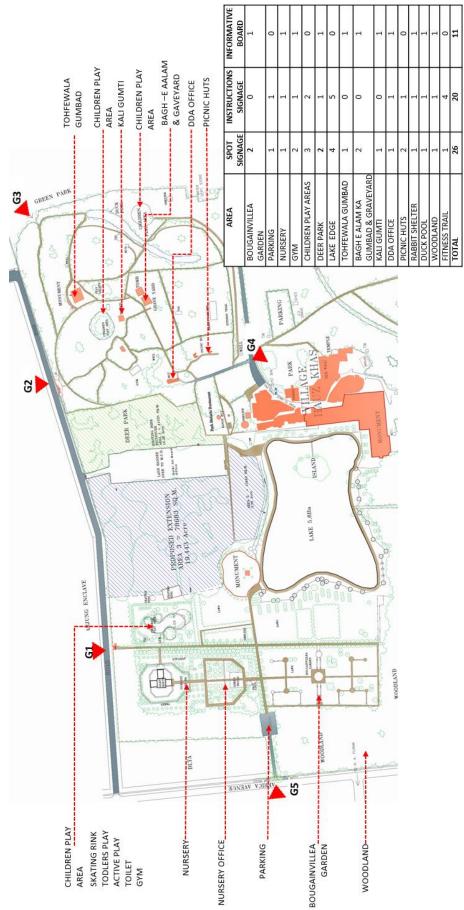

### SIGNAGE- LOCATION AND PLACEMENT (ACTIVITY AREAS)

#### **ACTIVITY CENTER**

BOUGAINVILLEA GARDEN SPOT SIGNAGES: 2 INSTRUCTIONS SIGNAGES: 0 INFORMATIVE BOARD:1 BAGH E AALAM KA GUMBAD

GRAVEYARD SPOT SIGNAGES: 2 INSTRUCTIONS SIGNAGES: 0 INFORMATIVE BOARD:1 TOHFE WALA GUMBAD SPOT SIGNAGES: 1 INSTRUCTIONS SIGNAGES: 0 INFORMATIVE BOARD: 1

KALI GUMTI SPOT SIGNAGES: 1 INSTRUCTIONS SIGNAGES: 0 INFORMATIVE BOARD:1

FITNESS TRAIL SPOT SIGNAGES: 1 INSTRUCTIONS SIGNAGES: 4 INFORMATIVE BOARD:0

DEER PARK SPOT SIGNAGES: 2 INSTRUCTIONS SIGNAGES: 1 INFORMATIVE BOARD:1

## **ACTIVITY CENTER**

CHILDREN PLAY AREA

CHILDREN PLAY AREA

SKATING RINK

CHILDREN PLAY AREA

SPOT SIGNAGES: 3 INSTRUCTIONS SIGNAGES: 3 INFORMATIVE BOARD:2 GYM AREA

SPOT SIGNAGES: 2 INSTRUCTIONS SIGNAGES: 2 INFORMATIVE BOARD:0 GYM AREA

#### b. Signage's at activity areas

 $\oslash$ 

BOUGAINVILLEA GARDEN SPOT SIGNAGES: 2 INSTRUCTIONS SIGNAGES: 0 INFORMATIVE BOARD:1

**BAGH E AALAM KA GUMBAD** 

GRAVEYARD SPOT SIGNAGES: 2 INSTRUCTIONS SIGNAGES: 0 INFORMATIVE BOARD:1

TOHFE WALA GUMBAD SPOT SIGNAGES: 1 INSTRUCTIONS SIGNAGES: 0 INFORMATIVE BOARD: 1

KALI GUMTI Spot Signages: 1 Instructions Signages: 0 Informative Board:1

FITNESS TRAIL SPOT SIGNAGES: 1 INSTRUCTIONS SIGNAGES: 4 INFORMATIVE BOARD:0

DEER PARK SPOT SIGNAGES: 2 INSTRUCTIONS SIGNAGES: 1 INFORMATIVE BOARD:1

CHILDREN PLAY AREA

SKATING RINK

CHILDREN PLAY AREA

SPOT SIGNAGES: 3 INSTRUCTIONS SIGNAGES: 3 INFORMATIVE BOARD:2

SPOT SIGNAGES: 2 INSTRUCTIONS SIGNAGES: 2 INFORMATIVE BOARD:0