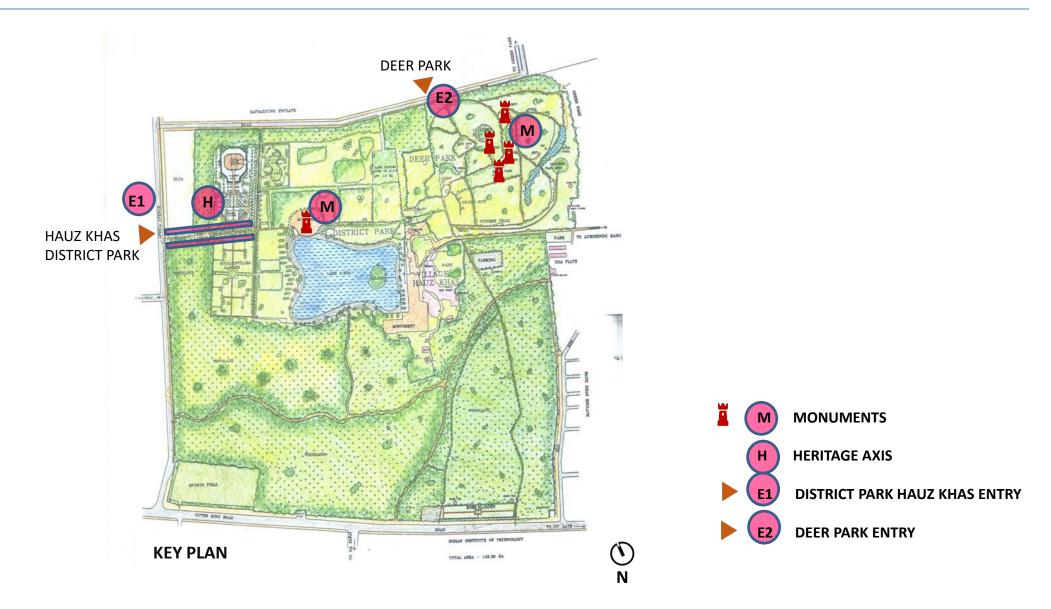

### **DIRECTION SIGNAGE-LOCATION**

EXISTING DEER ENCLOSURE HISTORICAL MONUMENTS ADDITIONAL AREA FOR DEER ENCLOSURE STRUCTURES WITHIN DISTRICT PARK HAUZ KHAS LAKE JUNCTIONS

| 2 | AREA      | NOS. | DIRECTION<br>SIGNAGE | INFORMATIVE<br>BOARD | INSTRUCTIONS<br>SIGNAGE |
|---|-----------|------|----------------------|----------------------|-------------------------|
| シ | JUNCTIONS | 28   | 28                   | 5 (Appx.)            | 5 (Appx.)               |