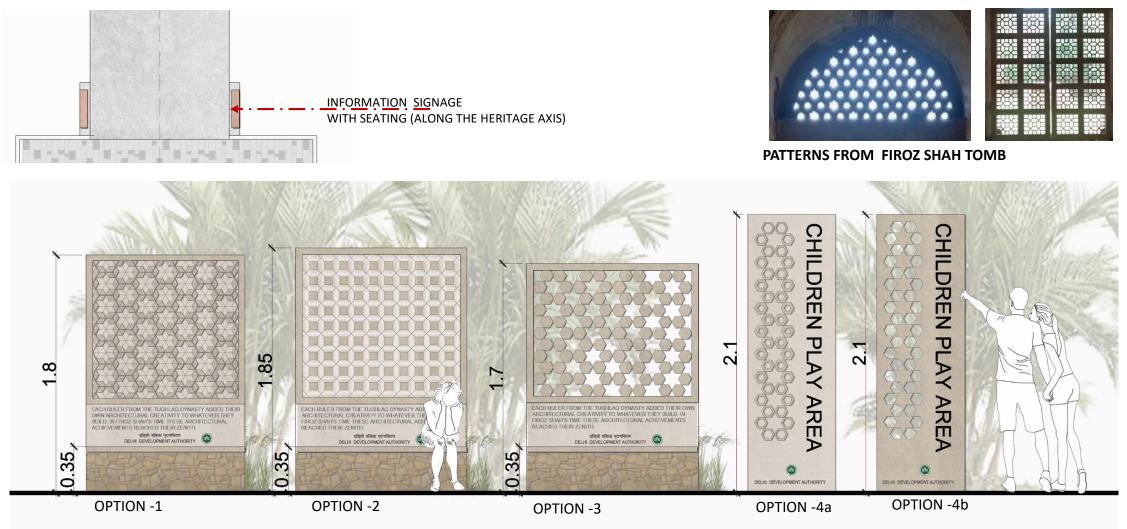

#### JALI PATTERN ENGRAVED ON THE DHOLPUR STONE OP-1.OP-2 AND OP-4a

JAALI PATTERN CUT INTO DHOLPUR STONE OP-2 JAALI PATTERN CUT INTO METAL SHEET -OP-4b

#### SIGNAGE-LOCATION AND PLACEMENT

INFORMATION SIGNAGE WITH SEATING (ALONG THE HERITAGE AXIS )

EXISTING INFORMATIVE SIGNAGE TYPE