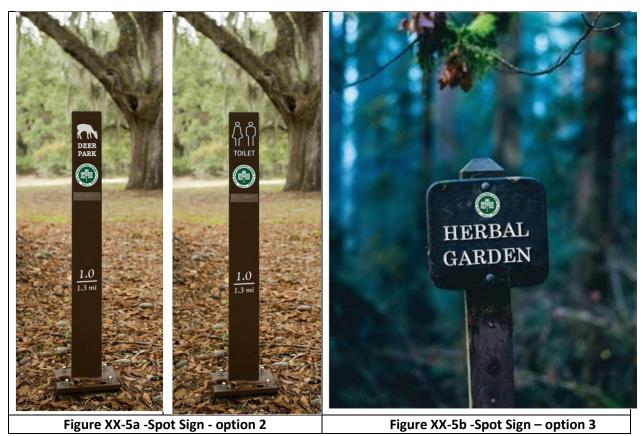

KALI GUMTI SPOT SIGNAGES: 1 INSTRUCTIONS SIGNAGES: 0 INFORMATIVE BOARD:1

FITNESS TRAIL SPOT SIGNAGES: 1 INSTRUCTIONS SIGNAGES: 4 INFORMATIVE BOARD:0

DEER PARK SPOT SIGNAGES: 2 INSTRUCTIONS SIGNAGES: 1 INFORMATIVE BOARD:1