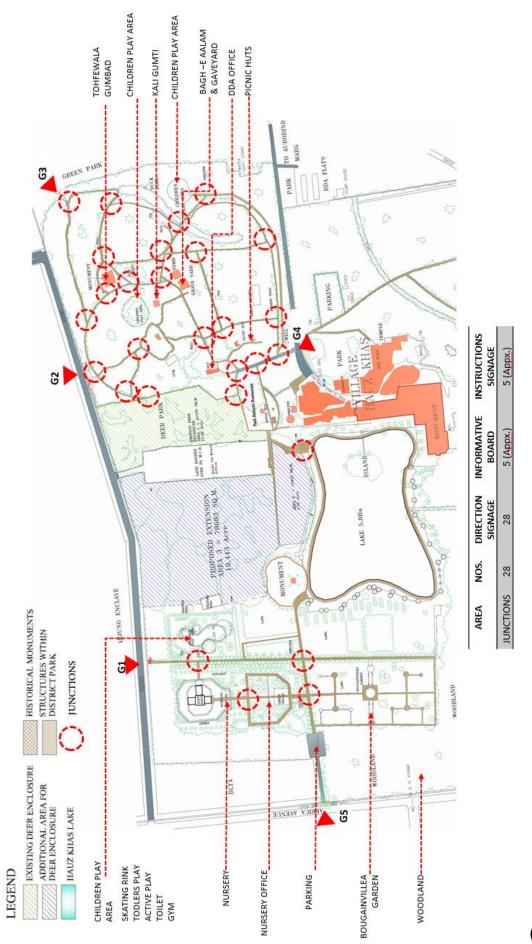

### **DIRECTION SIGNAGE-LOCATION**

EXISTING DEER ENCLOSURE HISTORICAL MONUMENTS ADDITIONAL AREA FOR DEER ENCLOSURE STRUCTURES WITHIN DISTRICT PARK HAUZ KHAS LAKE JUNCTIONS

| 2 | AREA      | NOS. | DIRECTION<br>SIGNAGE | INFORMATIVE<br>BOARD | INSTRUCTIONS<br>SIGNAGE |
|---|-----------|------|----------------------|----------------------|-------------------------|
| シ | JUNCTIONS | 28   | 28                   | 5 (Appx.)            | 5 (Appx.)               |

#### **ACTIVITY CENTER**

BOUGAINVILLEA GARDEN SPOT SIGNAGES: 2 INSTRUCTIONS SIGNAGES: 0 INFORMATIVE BOARD:1 BAGH E AALAM KA GUMBAD

GRAVEYARD SPOT SIGNAGES: 2 INSTRUCTIONS SIGNAGES: 0 INFORMATIVE BOARD:1 TOHFE WALA GUMBAD SPOT SIGNAGES: 1 INSTRUCTIONS SIGNAGES: 0 INFORMATIVE BOARD: 1

KALI GUMTI SPOT SIGNAGES: 1 INSTRUCTIONS SIGNAGES: 0 INFORMATIVE BOARD:1

FITNESS TRAIL SPOT SIGNAGES: 1 INSTRUCTIONS SIGNAGES: 4 INFORMATIVE BOARD:0

DEER PARK SPOT SIGNAGES: 2 INSTRUCTIONS SIGNAGES: 1 INFORMATIVE BOARD:1

## **ACTIVITY CENTER**

CHILDREN PLAY AREA

CHILDREN PLAY AREA

SKATING RINK

CHILDREN PLAY AREA

SPOT SIGNAGES: 3 INSTRUCTIONS SIGNAGES: 3 INFORMATIVE BOARD:2 GYM AREA

SPOT SIGNAGES: 2 INSTRUCTIONS SIGNAGES: 2 INFORMATIVE BOARD:0 GYM AREA

#### b. Signage's at activity areas

 $\oslash$ 

BOUGAINVILLEA GARDEN SPOT SIGNAGES: 2 INSTRUCTIONS SIGNAGES: 0 INFORMATIVE BOARD:1

**BAGH E AALAM KA GUMBAD** 

GRAVEYARD SPOT SIGNAGES: 2 INSTRUCTIONS SIGNAGES: 0 INFORMATIVE BOARD:1

TOHFE WALA GUMBAD SPOT SIGNAGES: 1 INSTRUCTIONS SIGNAGES: 0 INFORMATIVE BOARD: 1

KALI GUMTI Spot Signages: 1 Instructions Signages: 0 Informative Board:1

FITNESS TRAIL SPOT SIGNAGES: 1 INSTRUCTIONS SIGNAGES: 4 INFORMATIVE BOARD:0

DEER PARK SPOT SIGNAGES: 2 INSTRUCTIONS SIGNAGES: 1 INFORMATIVE BOARD:1

CHILDREN PLAY AREA

SKATING RINK

CHILDREN PLAY AREA

SPOT SIGNAGES: 3 INSTRUCTIONS SIGNAGES: 3 INFORMATIVE BOARD:2

SPOT SIGNAGES: 2 INSTRUCTIONS SIGNAGES: 2 INFORMATIVE BOARD:0