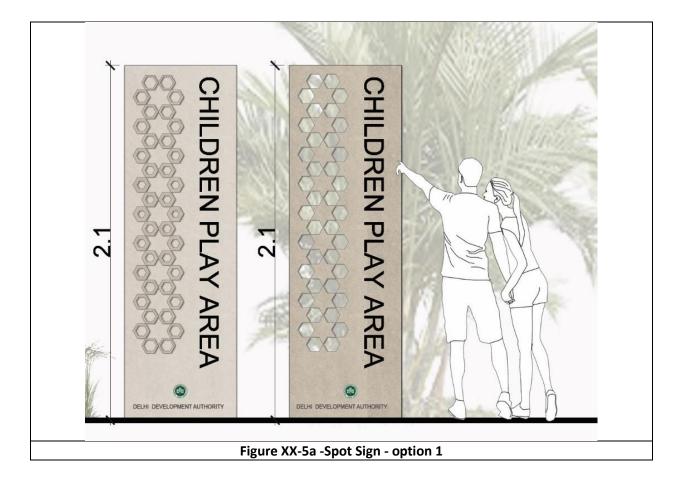

## **ACTIVITY CENTER**

CHILDREN PLAY AREA

CHILDREN PLAY AREA

SKATING RINK

CHILDREN PLAY AREA

SPOT SIGNAGES: 3 INSTRUCTIONS SIGNAGES: 3 INFORMATIVE BOARD:2 GYM AREA

SPOT SIGNAGES: 2 INSTRUCTIONS SIGNAGES: 2 INFORMATIVE BOARD:0 GYM AREA