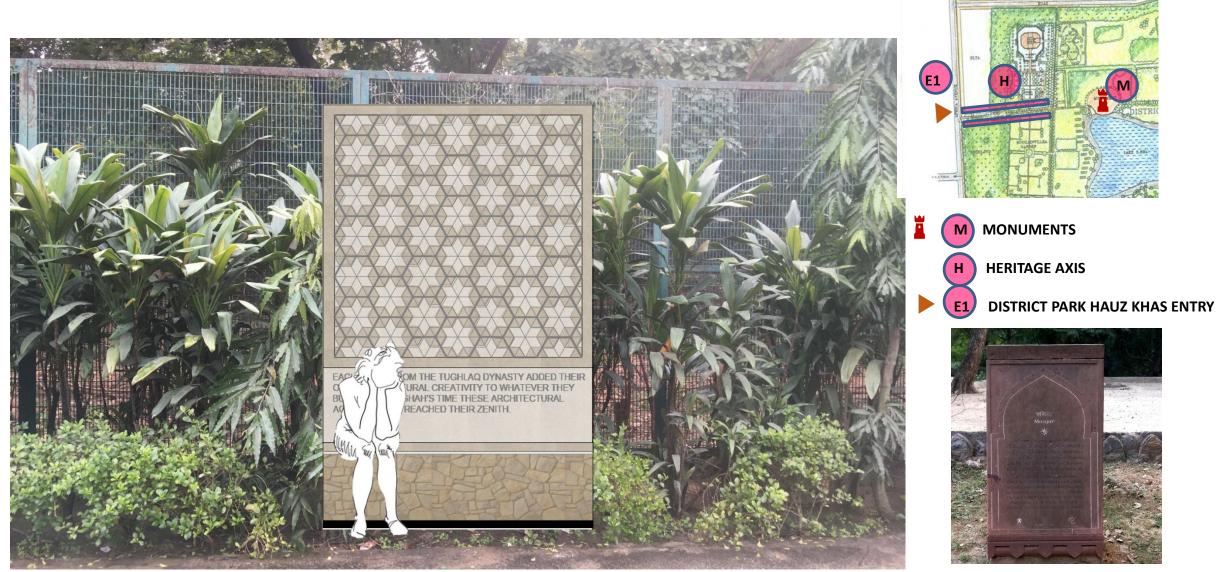

#### SIGNAGE-LOCATION AND PLACEMENT

INFORMATION SIGNAGE WITH SEATING (ALONG THE HERITAGE AXIS )

EXISTING INFORMATIVE SIGNAGE TYPE