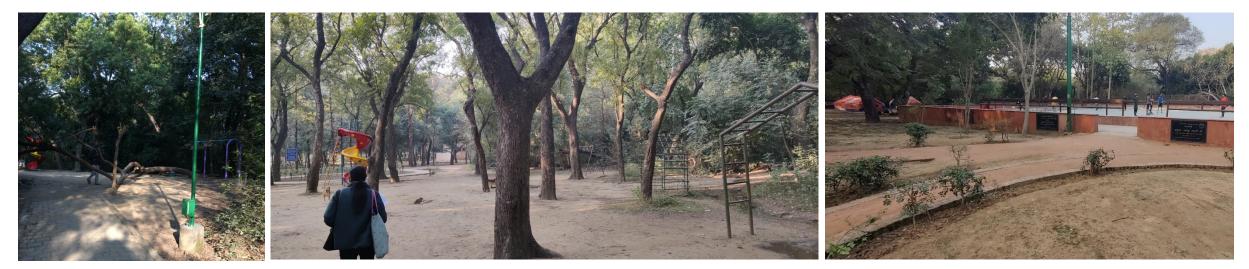

## **ACTIVITY CENTER**

CHILDREN PLAY AREA

CHILDREN PLAY AREA

SKATING RINK

CHILDREN PLAY AREA

SPOT SIGNAGES: 3 INSTRUCTIONS SIGNAGES: 3 INFORMATIVE BOARD:2 GYM AREA

SPOT SIGNAGES: 2 INSTRUCTIONS SIGNAGES: 2 INFORMATIVE BOARD:0 GYM AREA

DEER PARK SPOT SIGNAGES: 2 INSTRUCTIONS SIGNAGES: 1 INFORMATIVE BOARD:1

CHILDREN PLAY AREA

SKATING RINK

CHILDREN PLAY AREA

SPOT SIGNAGES: 3 INSTRUCTIONS SIGNAGES: 3 INFORMATIVE BOARD:2

SPOT SIGNAGES: 2 INSTRUCTIONS SIGNAGES: 2 INFORMATIVE BOARD:0

**GYM AREA** 