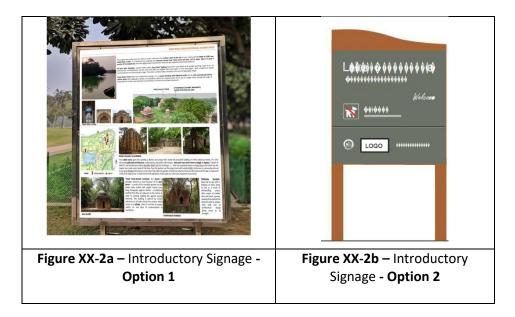

# SIGNAGE- LOCATION AND PLACEMENT (ENTRANCES)

| GATE -4 |  |
|---------|--|
|---------|--|

| GATE     | Welcome<br>Signage | Introductory signage | Instructions Signage |
|----------|--------------------|----------------------|----------------------|
| GATE -1  | 1                  | 1                    | 1                    |
| GATE -2  | 1                  | 1                    | 1                    |
| GATE - 3 | 1                  | 1                    | 1                    |
| GATE -4  | 1                  | 1                    | 1                    |
| GATE - 5 | 2                  | 1                    | 1                    |
| TOTAL    | 5                  | 5                    | 5                    |