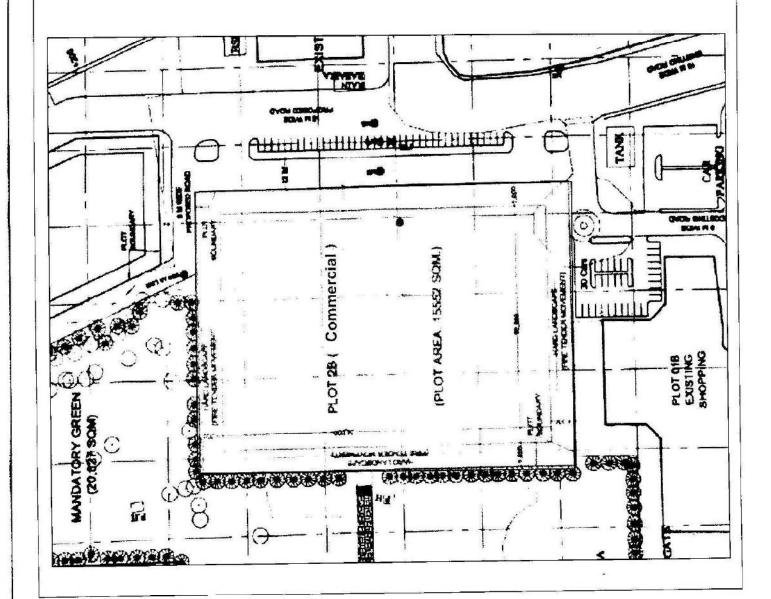

OHNI-ZONE) HUFWI... Sign. Sugmond roduxissdo diiW vide iter. Ho Committee dt. 22.02.2017 Approxime Screening CERTIFIED

DELHI DEVELOPMENT AUTHORITY

FIRST FLOOR DOA ZONAL CHEEK TOSTINGE OF ADDITIONAL CHE! ASCHUTECT SR ARCH PRCHITECT TTERA HORA ~~D ON HOS TIOS YAN SIN SCALE ON 580 NAJ9 TUOYAJ

BLOCK-C & 30 M WIDE ROAD, SEC. 28, ROHINI

COMMERCIAL PLOT BETWEEN RESIDENTIAL PKT C-1,

(w) ANY DISCREPANCY MATTER SHOULD BE BROUGHT IN THE MOTICE OF THE CHIEF ARCHITECT DOA

IN DOMOT SCALE THE CHANNING AND FOLLOW WRITTEN

31111 133HS

BROJECT TITLE

DIMENSIONS ONEA

MIN AL LOIMENSIONS ARE IN MM

10











**Scanned with CamScanner** 



**Scanned with CamScanner** 











S.A. / East / Zone...



# ROUGH SKTECH PLAN OF PLOT NO-A-4. NEHRU PLACE (AS PER L.O.P.)

NEHRU PLACE METRO STATION