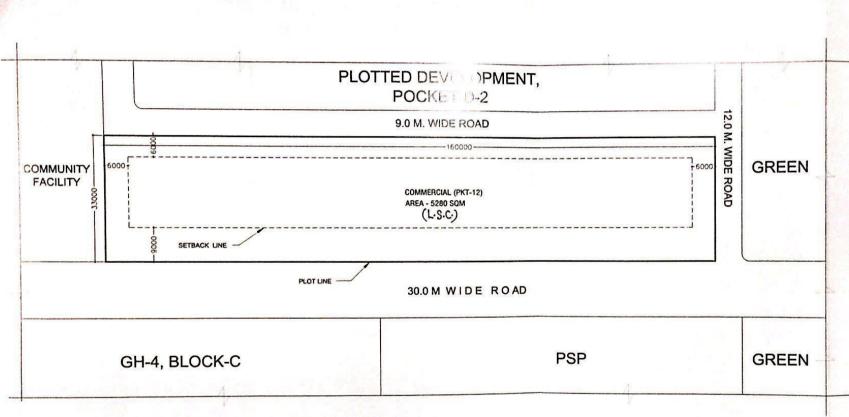

# D.D.A.

| DEVELOPMENT CONTROL                                     | . NORMS                                       |
|---------------------------------------------------------|-----------------------------------------------|
| TOTAL PLOT AREA                                         | 5280 SQM                                      |
| PERMISSIBLE GROUND COVERAGE @ 50% (Inclusive of Alrium) | 2640 SQM                                      |
| PERMISSIBLE FAR @ 100                                   | 5280 SQM                                      |
| PERMISSIBLE MAXIMUM HEIGHT                              | NR                                            |
| PARKING REQUIRED @ 2ECS/100 SQM<br>OF PERMISSIBLE FAR.  | 106 ECS                                       |
| SET BACK                                                | Front - 9m.<br>Rear - 6m.<br>Sides - 6m. each |
| BASEMENTS                                               | AS PER MPD-202                                |

AREA TO BE PROVIDED FOR FACILITIES: (To be provided within the six months of acquiring plot.)

1. Shops to be constructed for daily needs

\* The Scheme has been approved in the 361st Screening Committee Meeting held on 09.07.2018 vide item no. 53:2018.

Do not scale the drawing and follow written dimensions

. Any discrepancy in the drawing shall be brought to the notice of ACA-III(Rohini).

COMMERCIAL (PKT-12) IN RESIDENTIAL

POCKET D-2, SEC. 29, ROHINI SHEET TITLE 01 LAYOUT PLAN DRG NO APR, 2017 SCH NO me ASSTT DIR (ARCH) DY DIR. (ARCH.) ARCH ASSTT