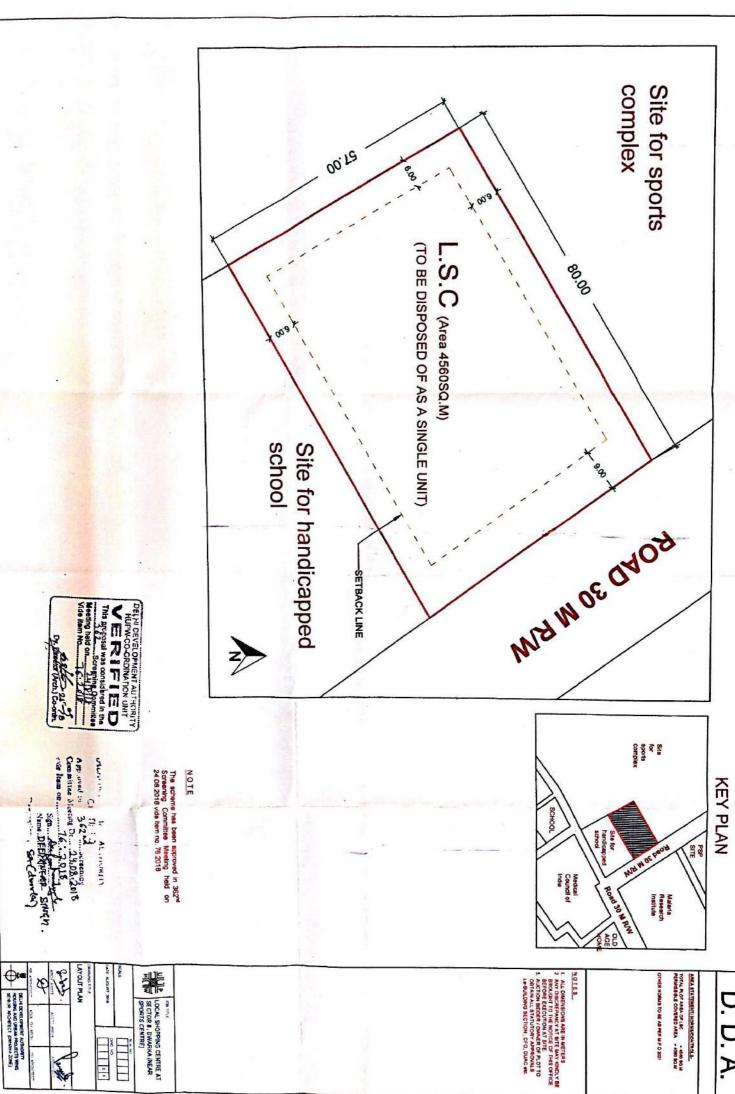

ICE OF ADOL CHEF AND HEET. HOW MACHUBAR CHOME, ROME









| KONCH SKF10    | H PLAN PLOT NO-5 | I BASANTLOK AS PER LAYOUT PLAN            |
|----------------|------------------|-------------------------------------------|
| MOTE: - MOT TO |                  |                                           |
|                | PLOT NO-39       | CINEMA                                    |
|                |                  | PLOT HO-60 PLOT NO- 55                    |
|                |                  | PLOT PLOT                                 |
| PETROL PUMP    | Plan             |                                           |
|                | PLOT MO-47       | PLOT NO-51 BASANT LOK AT COMMUNITY CENTER |
|                |                  |                                           |





D.D.A.

CALLERY TO DATE OF SECURIOR OF STAFF

| PLCTTED DEVE | LOPMENT |  |
|--------------|---------|--|
|--------------|---------|--|

| 9006 | 0006 -             |   |
|------|--------------------|---|
| CHAL |                    | ē |
| 7500 | COMMERCIAL PLOT    | 1 |
| - 1  | AREA = 6917 75 SQM |   |
|      |                    |   |
| 5600 |                    |   |
|      | 12.0 MTR WIDE ROAD |   |

## LAYOUT PLAN

THE GEVELOPM . THORITY CERTIFIL : Committee dt. 22.02.2014..... NO: 1712017 vide item With observe Sign. Thamand. ACA-III (ROHNI ZONE) HUPWI.....

| DET HI DEVELOPMENT  | 1                |   |
|---------------------|------------------|---|
| HUPW-CO-ORDIM       | - 1331.          |   |
| WESTER FOR          |                  |   |
| This encounting for | 3.