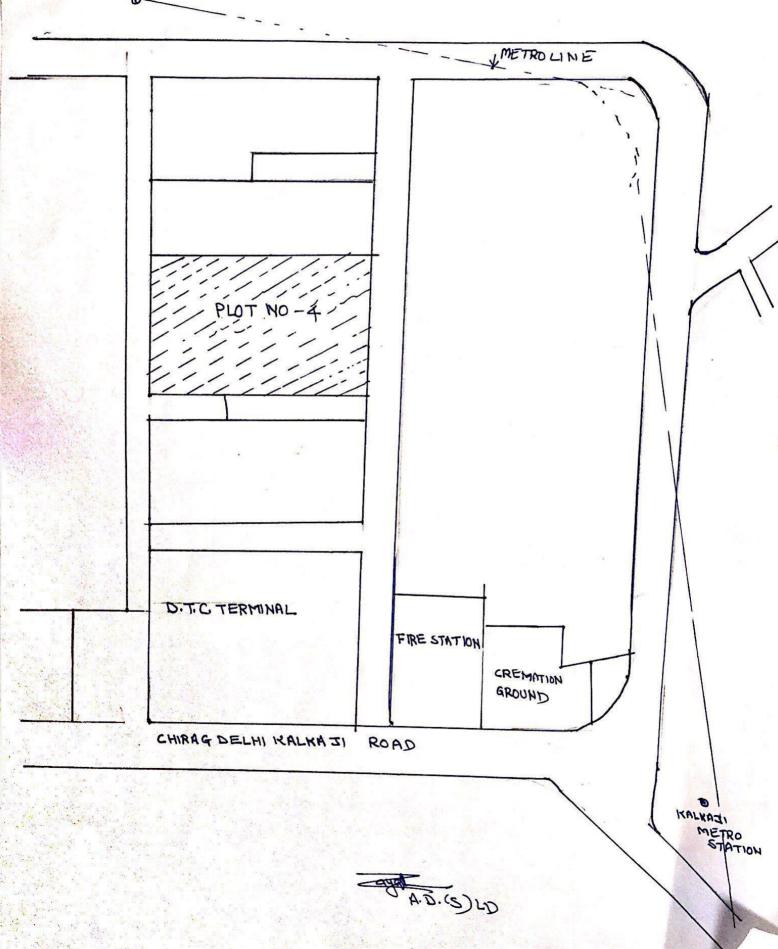

# ROUGH SKTECH PLAN OF PLOT NO-A-4. NEHRU PLACE (AS PER L.O.P.)

NEHRU PLACE METRO STATION