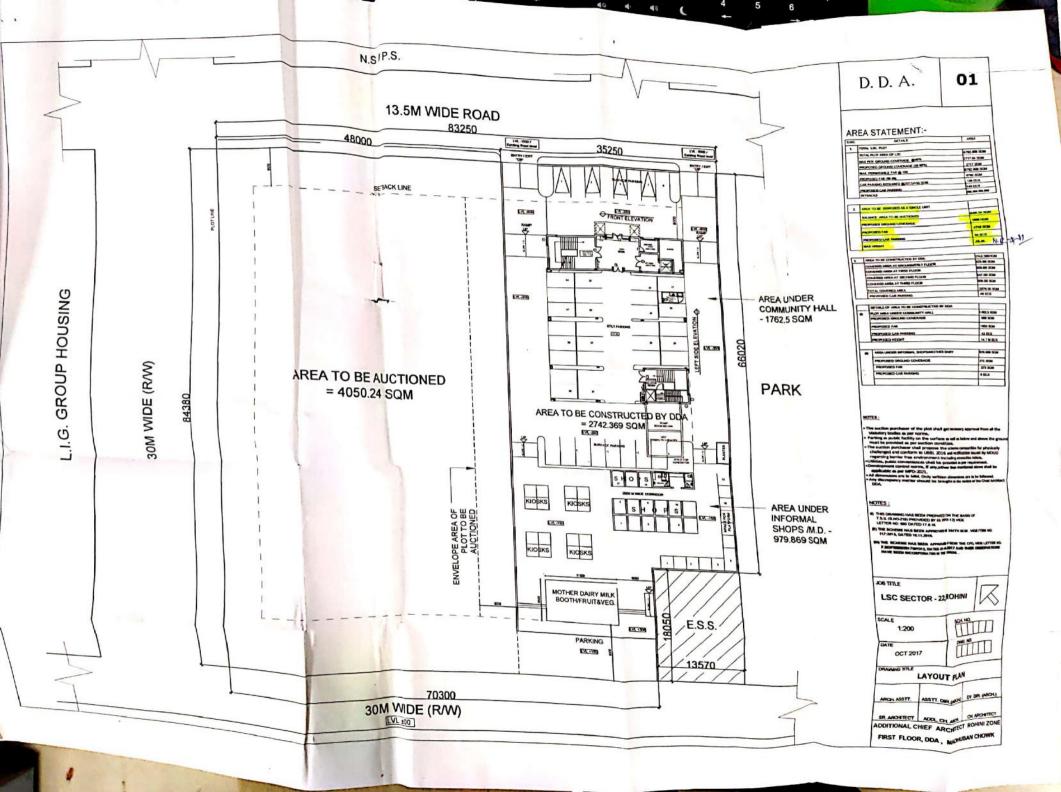

E OF ADOL CHEF AND HEET. HOW MACHUBAR CHOME, ROME









| KONCH SKF10    | H PLAN PLOT NO-5 | I BASANTLOK AS PER LAYOUT PLAN            |
|----------------|------------------|-------------------------------------------|
| MOTE: - MOT TO |                  |                                           |
|                | PLOT NO-39       | CINEMA                                    |
|                |                  | PLOT HO-60 PLOT NO- 55                    |
|                |                  | PLOT PLOT                                 |
| PETROL PUMP    | Plan             |                                           |
|                | PLOT MO-47       | PLOT NO-51 BASANT LOK AT COMMUNITY CENTER |
|                |                  |                                           |





D.D.A.

CALLERY TO DATE OF SECURIOR OF STAFF

| PLCTTED DEVE | LOPMENT |  |
|--------------|---------|--|
|--------------|---------|--|

| 9006 | 0006 -             |   |
|------|--------------------|---|
| CHAL |                    | ē |
| 7500 | COMMERCIAL PLOT    | 1 |
| - 1  | AREA = 6917 75 SQM |   |
|      |                    |   |
| 5600 |                    |   |
|      | 12.0 MTR WIDE ROAD |   |

## LAYOUT PLAN

THE GEVELOPM . THORITY CERTIFIL : Committee dt. 22.02.2014..... NO: 1712017 vide item With observe Sign. Thamand. ACA-III (ROHNI ZONE) HUPWI.....

| DET HI DEVELOPMENT  | 1                |   |
|---------------------|------------------|---|
| HUPW-CO-ORDIM       | - 1331.          |   |
| WESTER FOR          |                  |   |
| This encounting for | 3.