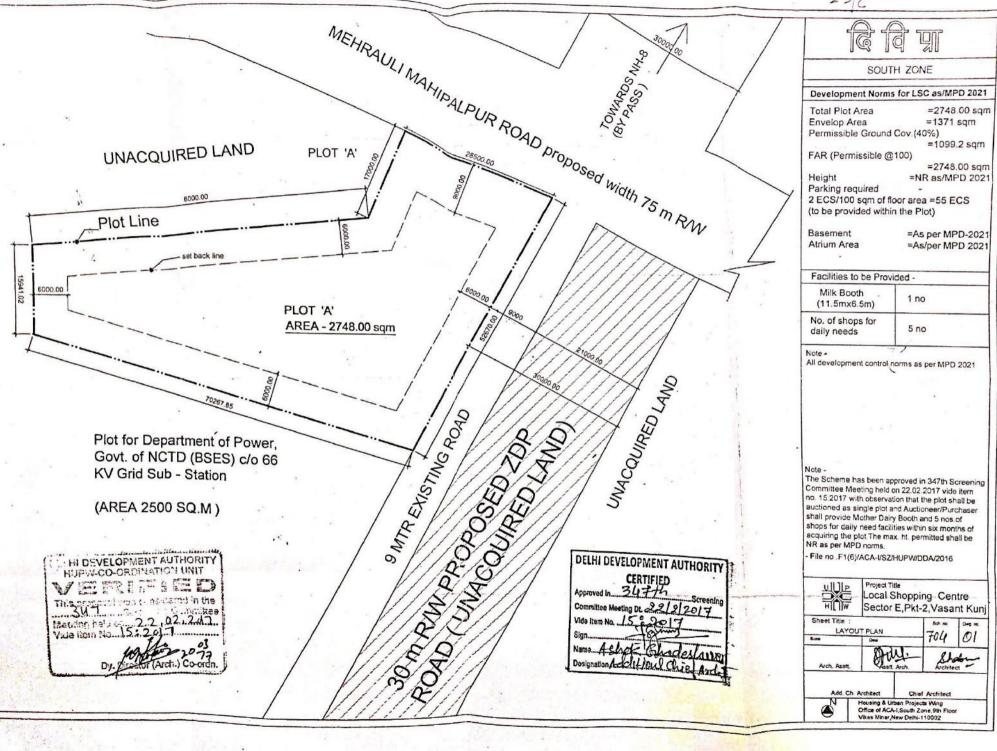

# AREA TO BE PROVIDED FOR FACILITIES: (To be provided within six months of acquiring plot.)

| 1. | Space for Mother dairy Milk, Fruit & Vegetable<br>Booth(with space for Mother Dairy truck parking<br>in front) on 30m, wide road | 11.5M × 6.5M |
|----|----------------------------------------------------------------------------------------------------------------------------------|--------------|
| 2. | Shops to be constructed for daily needs                                                                                          | 5 Nos.       |

The Scheme has been approved in the 361st Screening Committee Meeting held on 09 07.2018 vide item no.

- . Do not scale the drawing and follow written dimensions
- Any discrepancy in the drawing shall be brought to the notice of ACA-III(Rohini).

## NOTE:

NOTE:
The scheme was approved in the 347th SCM held on 22 02 2017 vide item no 17:2017 with the observations -

- tem no 17:2017 with the observationed as a single 1 that the plot shall be auctioned as a single plot and that the plot shall be added Mother Dairy Milk and Fruit & Auctioner/Purchaser shall provide the shall provide the shall be s six months of acquiring the plot.
- six months of acquiring the piece.

  2 The maximum height permitted shall be NR( as per MPD Norms).

CANADA THE STATE OF THE PARTY OF THE - ISSUED WAY "A postere" Grown Lo erage shares a constitue providing atom 6917 TS SG M PERMISSIBLE FAR & 100 PERMISSIBLE MAXIMUM HEIGHT PARKING REQUIRED @2ECS/100 SOM OF FLOOR AREA