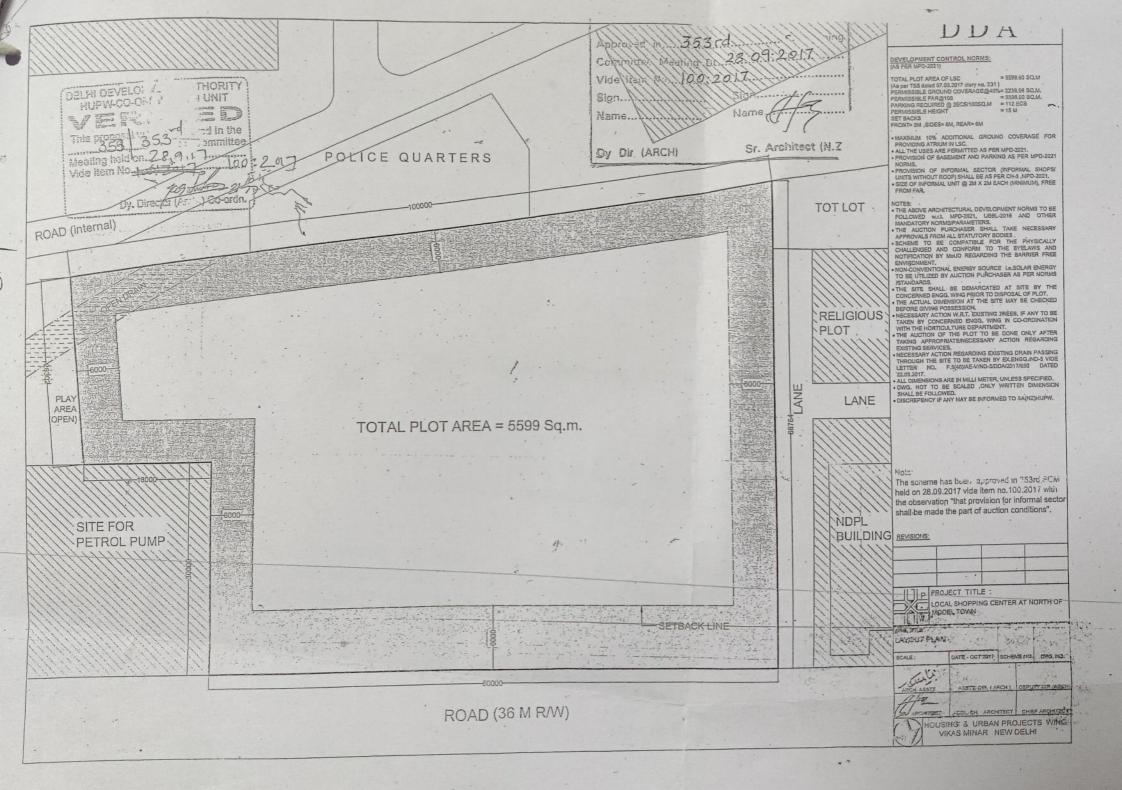

## LAYOUT PLAN

THE GEVELOPM . THORITY CERTIFIL : Committee dt. 22.02.2014..... NO: 1712017 vide item With observe Sign. Thamand. ACA-III (ROHNI ZONE) HUPWI.....

| DET HI DEVELOPMENT  | 1                |   |
|---------------------|------------------|---|
| HUPW-CO-ORDIM       | - 1331.          |   |
| WESTER FOR          |                  |   |
| This encounting for | 3.               | ı |
| 347                 | to ha            |   |
| Meeting held on2-7  | 15/13            | Ì |
| Vide item No        | 20.1             | i |
|                     | 100 2/20         |   |
| 1                   | (ch.) Co-ardin   | 1 |
| Dy. Lychici V       | Clar Co Co Co Co | J |
|                     |                  |   |

DELHI DEVELOPMENT AUTHORITY HUPW-CO-CRDINATION UNIT VERIFIED

Meeting held on 13 417

## NOTE:

NOTE:
The scheme was approved in the 347th SCM held on 22 02 2017 vide item no 17:2017 with the observations -

- tem no 17:2017 with the observationed as a single 1 that the plot shall be auctioned as a single plot and that the plot shall be added Mother Dairy Milk and Fruit & Auctioner/Purchaser shall provide the shall provide the shall be s six months of acquiring the plot.
- six months of acquiring the piece.

  2 The maximum height permitted shall be NR( as per MPD Norms).

CANADA THE STATE OF THE PARTY OF THE - ISSUED WAY "A postere" Grown Lo erage shares a constitue providing atom 6917 TS SG M PERMISSIBLE FAR & 100 PERMISSIBLE MAXIMUM HEIGHT PARKING REQUIRED @2ECS/100 SOM OF FLOOR AREA

Additional Car Parking Shall Be
Proposed for FAR covered for Atrium 138ECS as per MPD-2021/lo be provided with in the plat) FRONT - 9m REAR 6m SET BACKS AS PER MPO 2021 BASEMENTS REST OF THE CONTROLS SHALL BE FOLLOWED AS PER MOD-2021 A L/881-2015 (with in air month of aguinng the plot) AREA TO BE PROVIDED FOR FACILITIES Space for Mother dairy Mile Fruit & Vegetable Boothit I Sm X 8 Sm (with space for Mother Dairy truck parking in Shops to be constructed for daily needs