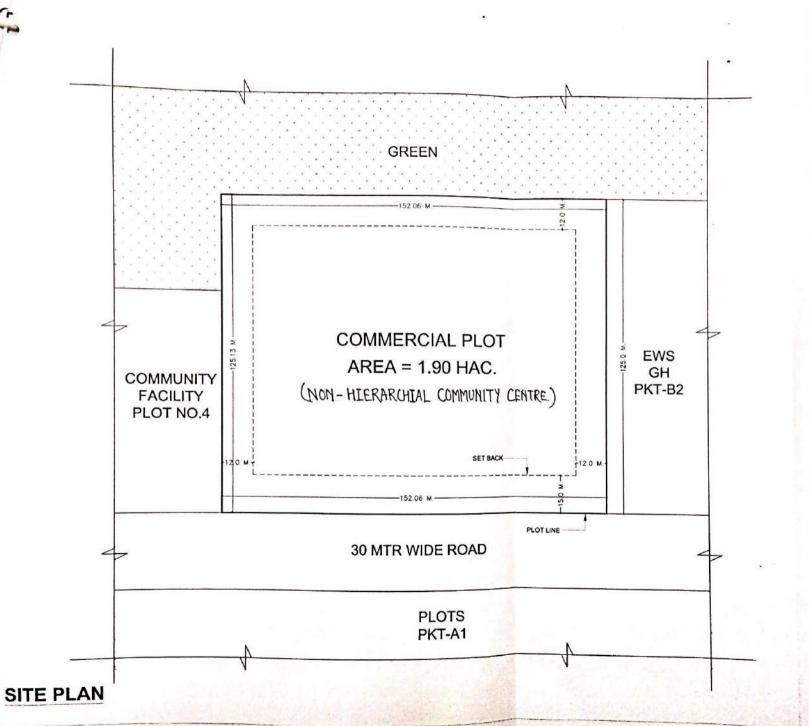

| TALEGUINEIAL COMINOL                                       | MORIMO                                          |
|------------------------------------------------------------|-------------------------------------------------|
| TOTAL PLOT AREA                                            | 19000 SQM                                       |
| PERMISSIBLE GROUND COVERAGE<br>@ 50% (Inclusive of Atrium) | 9500 SQM                                        |
| PERMISSIBLE FAR @ 125                                      | 23750 SQM                                       |
| PERMISSIBLE MAXIMUM HEIGHT                                 | NR                                              |
| PARKING REQUIRED @ 3ECS/100 SQM<br>OF FLOOR AREA           | 713 ECS*                                        |
| SET BACKS                                                  | Front - 15m.<br>Rear - 12m.<br>Sides -12m. each |
| BASEMENTS                                                  | AS PER MPD-202                                  |
|                                                            |                                                 |

# AREA TO BE PROVIDED FOR FACILITIES: (To be provided within six months of acquiring plot.)

| 1. | Space for Mother dairy Milk, Fruit & Vegetable<br>Booth(with space for Mother Dairy truck parking<br>in front) on 30m, wide road | 11.5M × 6.5M |
|----|----------------------------------------------------------------------------------------------------------------------------------|--------------|
| 2. | Shops to be constructed for daily needs                                                                                          | 5 Nos.       |

COMMERCIAL PLOT IN BETWEEN GROUP HOUSING PKT-B2 & COMMUNITY FACILITY PLOT NO.4, SEC.-34, PHASE-V. ROHINI

|                   | O1<br>DRG. NO.                    |
|-------------------|-----------------------------------|
| DATE<br>MAY, 2017 | SCH. NO.                          |
| ASSIT DIR (ARCH.) | DY DIR (ARCH.)                    |
| ADD CH. ARCH.     | CH. ARCH                          |
|                   | MAY, 2017  (V)  ASSIT DIR (ARCH.) |

SITE PLAN