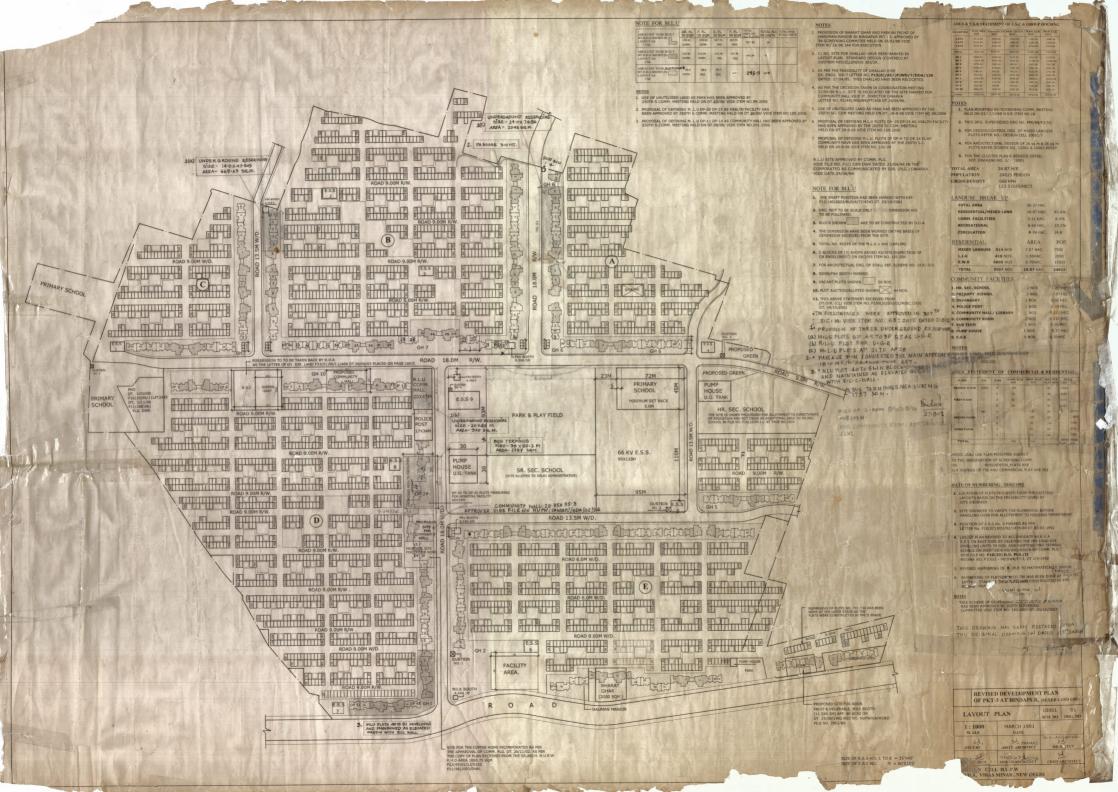

her Dairy Mills and Fruit & that the plot shall be auctioned as a single plot and

The med Sugeste

ST Maggies Py E

ACA-III (ROHNI-ZONE) HUFWI... Sign. Sugmond roduxissdo diiW vide iter. Ho Committee dt. 22.02.2017 Approxime Screening CERTIFIED

DELHI DEVELOPMENT AUTHORITY

FIRST FLOOR DOA ZONAL CHEEK TOSTINGE OF ADDITIONAL CHE! ASCHUTECT SR ARCH PRCHITECT TTERA HORA ~~D ON HOS TIOS YAN SIN SCALE ON 580 NAJ9 TUOYAJ

BLOCK-C & 30 M WIDE ROAD, SEC. 28, ROHINI

COMMERCIAL PLOT BETWEEN RESIDENTIAL PKT C-1,

(w) ANY DISCREPANCY MATTER SHOULD BE BROUGHT IN THE MOTICE OF THE CHIEF ARCHITECT DOA

IN DOMOT SCALE THE CHANNING AND FOLLOW WRITTEN

31111 133HS

BROJECT TITLE

DIMENSIONS ONEA

MIN AL LOIMENSIONS ARE IN MM

10











**Scanned with CamScanner** 



**Scanned with CamScanner** 











S.A. / East / Zone...



# ROUGH SKTECH PLAN OF PLOT NO-A-4. NEHRU PLACE (AS PER L.O.P.)

NEHRU PLACE METRO STATION