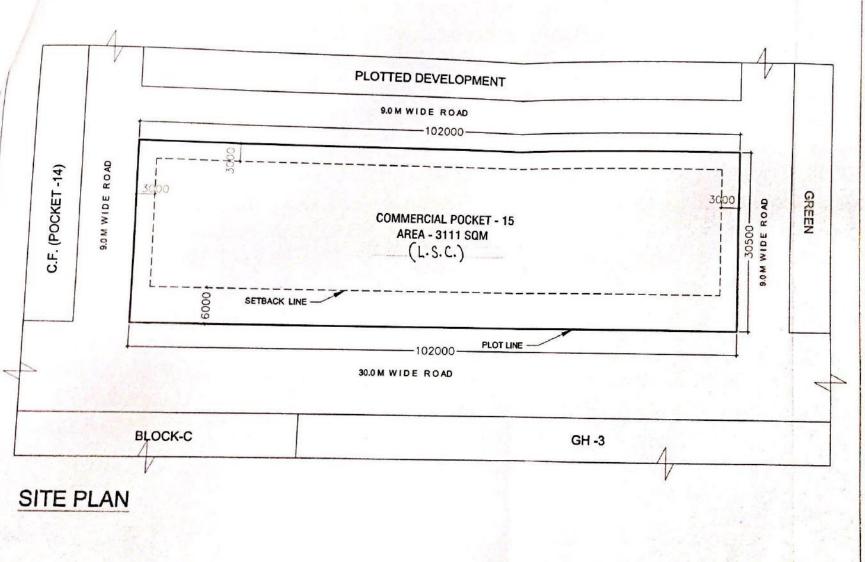

ADD CH ARCH

ROHINI ZONE, DOA ZONAL OFFICE. W MADHUBAN CHOWK, DELHE-110085

D.D.A.

DEVELOPMENT CONTROL NORMS FOR LSC as/MPD-2021 TOTAL PLOT AREA 3111 SQM PERMISSIBLE GROUND COVERAGE 1555.5 SQM @ 50% (Inclusive of Atrium) PERMISSIBLE FAR @ 100 3111 SQM

PERMISSIBLE MAXIMUM HEIGHT PARKING REQUIRED @ 2ECS/100 SQM 63 ECS OF PERMISSIBLE FAR

Front - 6M SET BACKS Rear -Sides -BASEMENTS AS PER MPD-2021

AREA TO BE PROVIDED FOR FACILITIES: (To be provided within the six months of acquiring plot.)

> Shops to be constructed for daily needs 5 Nos.

"The Scheme has been approved in the 361st Screening Committee Meeting held on 09.07.2018 vide item no. 54:2018.

\* The set backs of the plot have been changed from 9m.6m.6m.6m to 6m,3m,3m,3m as per the direction of ACA (RZ) in file no. F70/ACA-III/RZ/HUPW/DCA/2017 on page no. 9/N dated 05.09.2018 in order to achieve ground coverage as / MPD 2021.

- All dimensions are in mm.

Do not scale the drawing and follow writte dimensions

Any discrepancy in the drawing shall be brought to the notice of ACA-III (Rohini).

PROJECT TITLE :

COMMERCIAL (PKT-15) IN RESIDENTIAL

POCKET D-3, SEC. 29, PHASE-IV, ROHINI SHEET TITLE : SITE LAYOUT DRG. NO. SCALE DATE SEP, 2017 SCH. NO.

ASSIT, DIR.(ARCH.) DY.DIR. (ARCH.) tup

ADD CH. ARCH. U! | P OFFICE OF ADOL CHEF AND HEET. HOW MACHUBAR CHOME, ROME