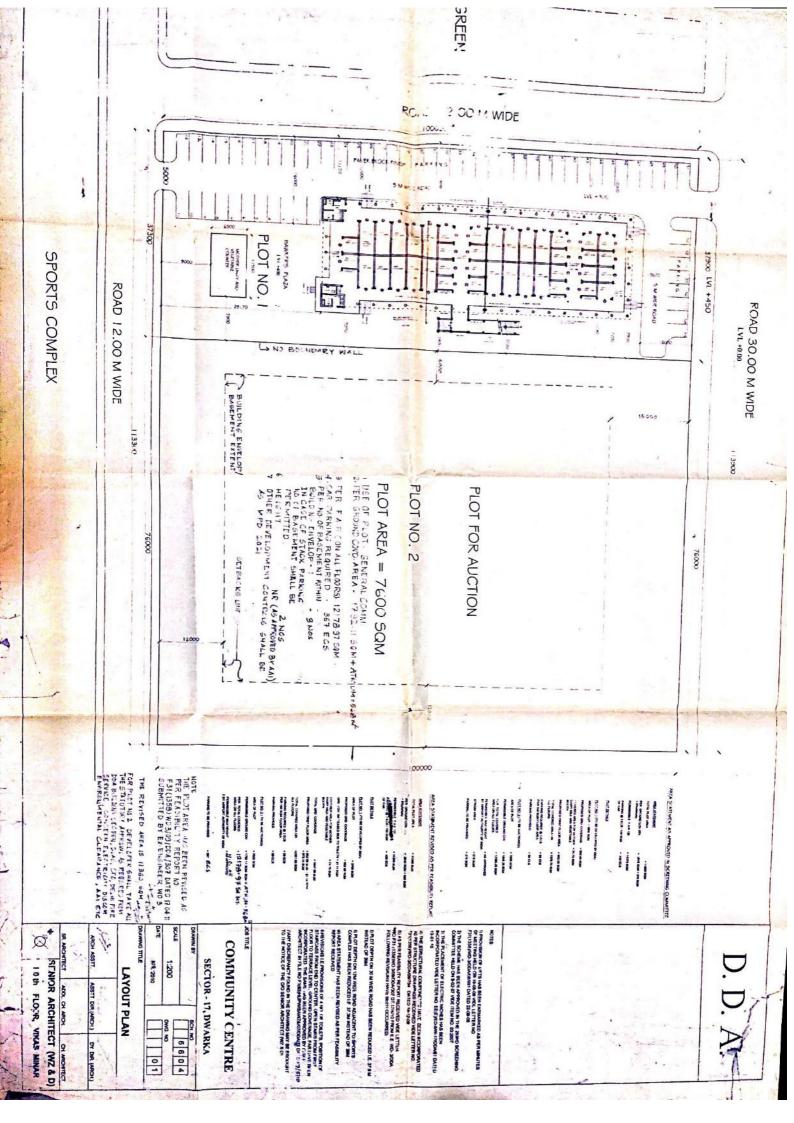

he Scheme has been approved in the 361st Screening Committee Meeting held on 09.07.2018 vide item no. 54:2018.

\* The set backs of the plot have been changed from 9m.6m.6m.6m to 6m,3m,3m,3m as per the direction of ACA (RZ) in file no. F70/ACA-III/RZ/HUPW/DCA/2017 on page no. 9/N dated 05.09.2018 in order to achieve ground coverage as / MPD 2021.



- All dimensions are in mm.

Do not scale the drawing and follow writte dimensions

Any discrepancy in the drawing shall be brought to the notice of ACA-III (Rohini).

PROJECT TITLE :

COMMERCIAL (PKT-15) IN RESIDENTIAL

POCKET D-3, SEC. 29, PHASE-IV, ROHINI SHEET TITLE : SITE LAYOUT DRG. NO. SCALE DATE SEP, 2017 SCH. NO.

ASSIT, DIR.(ARCH.) DY.DIR. (ARCH.) tup

ADD CH. ARCH. U! | P OFFICE OF ADOL CHEF AND HEET. HOW MACHUBAR CHOME, ROME









| KONCH SKF10    | H PLAN PLOT NO-5 | I BASANTLOK AS PER LAYOUT PLAN            |
|----------------|------------------|-------------------------------------------|
| MOTE: - MOT TO |                  |                                           |
|                | PLOT NO-39       | CINEMA                                    |
|                |                  | PLOT HO-60 PLOT NO- 55                    |
|                |                  | PLOT PLOT                                 |
| PETROL PUMP    | Plan             |                                           |
|                | PLOT MO-47       | PLOT NO-51 BASANT LOK AT COMMUNITY CENTER |
|                |                  |                                           |





D.D.A.

CALLERY TO DATE OF SECURIOR OF STAFF

| PLCTTED