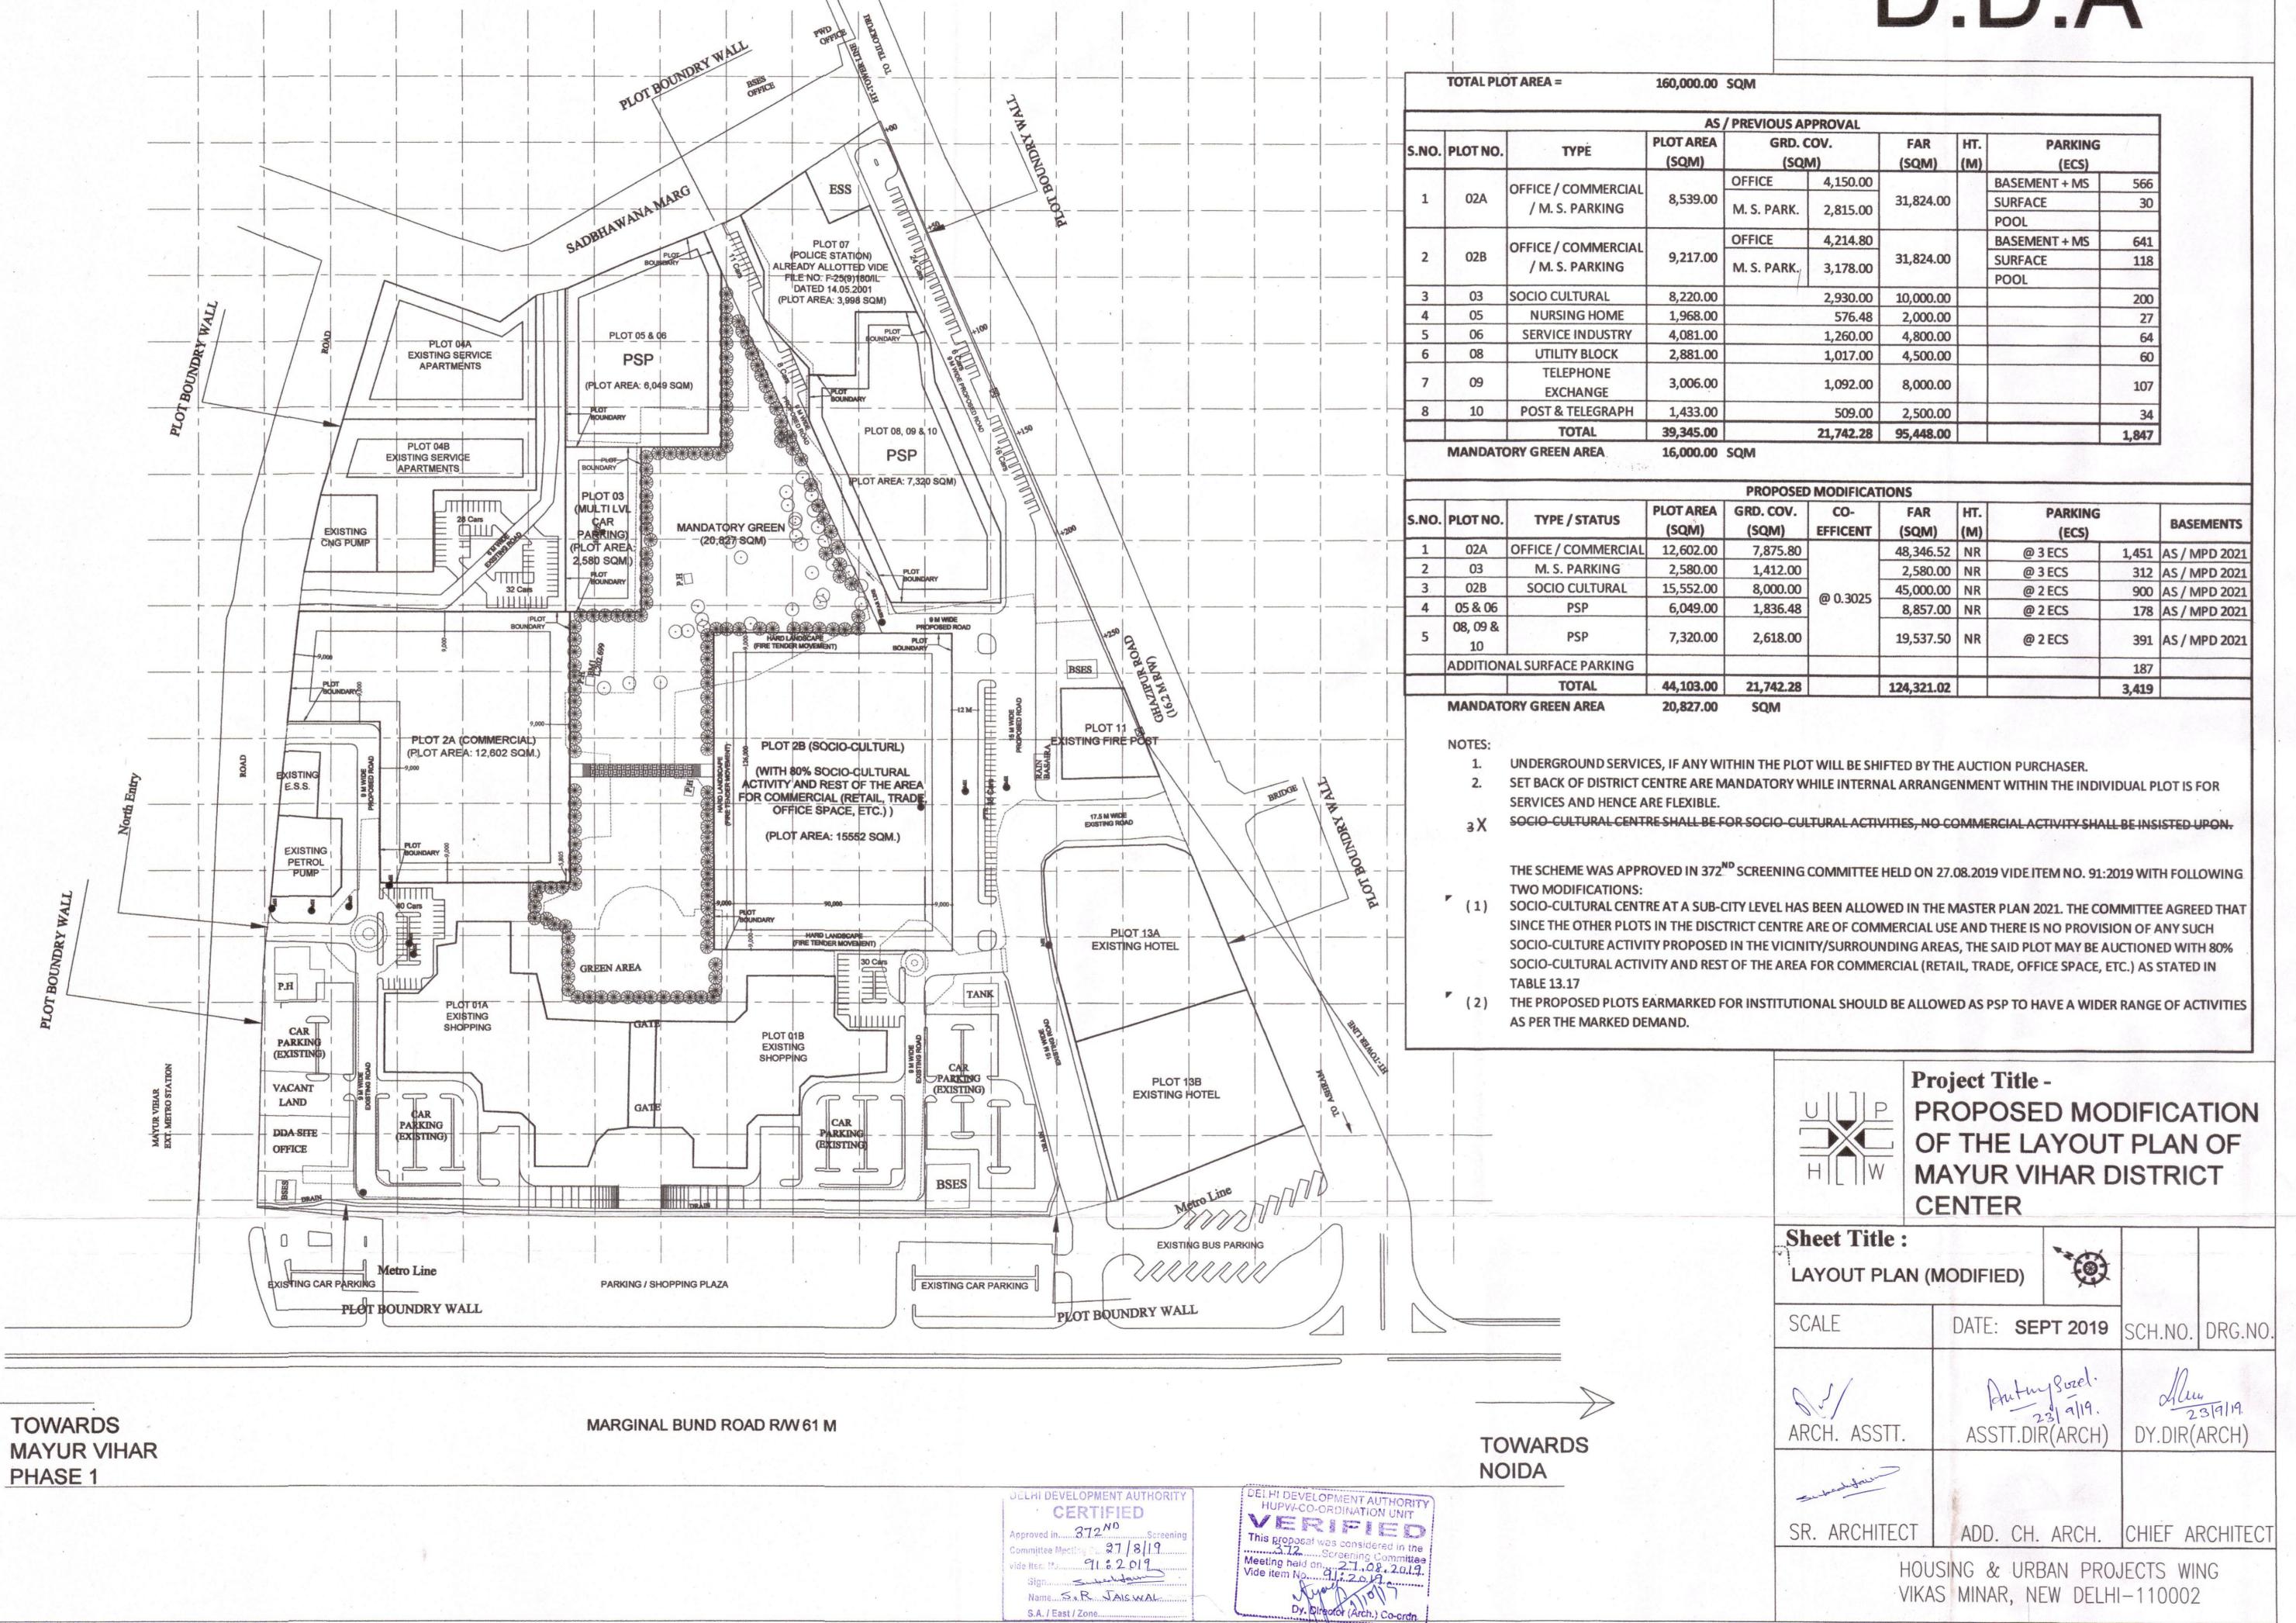

Dairy Mills and Fruit & that the plot shall be auctioned as a single plot and

The med Sugeste

ST Maggies Py E

ACA-III (ROHNI-ZONE) HUFWI... Sign. Sugmond roduxissdo diiW vide iter. Ho Committee dt. 22.02.2017 Approxime Screening CERTIFIED

DELHI DEVELOPMENT AUTHORITY

FIRST FLOOR DOA ZONAL CHEEK TOSTINGE OF ADDITIONAL CHE! ASCHUTECT SR ARCH PRCHITECT TTERA HORA ~~D ON HOS TIOS YAN SIN SCALE ON 580 NAJ9 TUOYAJ

BLOCK-C & 30 M WIDE ROAD, SEC. 28, ROHINI

COMMERCIAL PLOT BETWEEN RESIDENTIAL PKT C-1,

(w) ANY DISCREPANCY MATTER SHOULD BE BROUGHT IN THE MOTICE OF THE CHIEF ARCHITECT DOA

IN DOMOT SCALE THE CHANNING AND FOLLOW WRITTEN

31111 133HS

BROJECT TITLE

DIMENSIONS ONEA

MIN AL LOIMENSIONS ARE IN MM

10











**Scanned with CamScanner** 



**Scanned with CamScanner** 











S.A. / East / Zone...



# ROUGH SKTECH PLAN OF PLOT NO-A-4. NEHRU PLACE (AS PER L.O.P.)

NEHRU PLACE METRO STATION