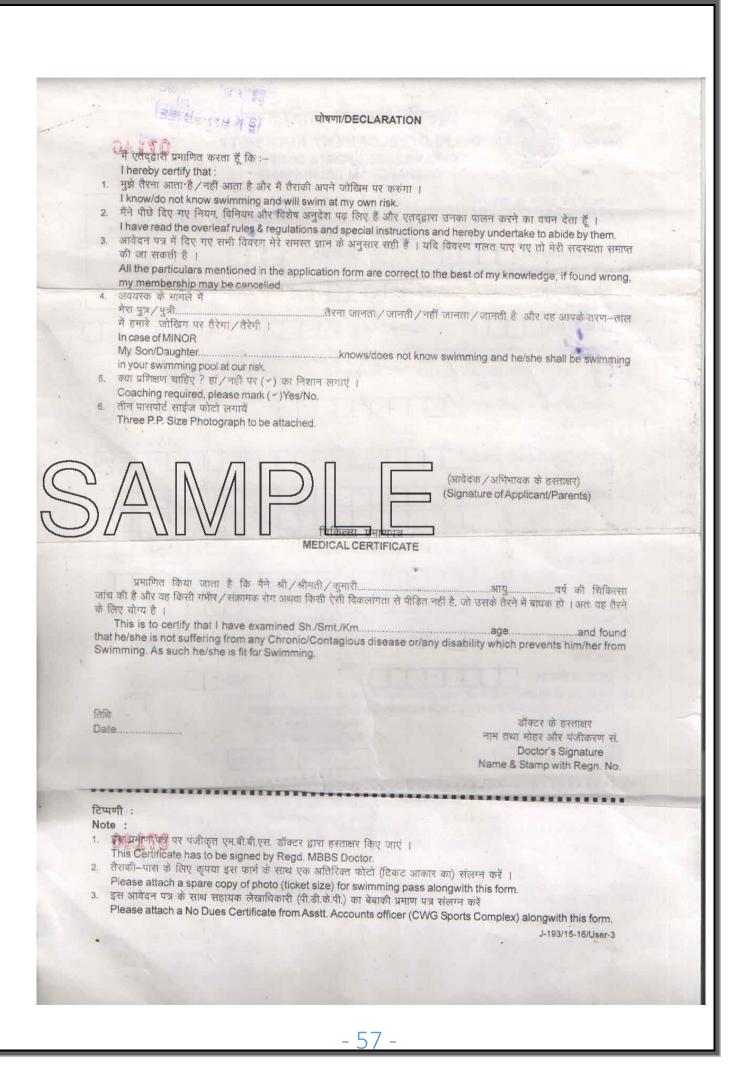

6. Non-Members may be considered as per availability on first-come-first-serve basis 05 mts before starting of slot.

7. The Swimming Pool Medical Form is available @ of Rs. 15/- (including GST) at Reception which will be submitted by all (members and non-members) duly filled upforcurrent year for those desirous of availing the facility. Swimmers are to render a medical certificate duly certified by a registered Doctor endorsed as free from any skin diseases etc. Each year fresh medical certificate is required duly signed by an MBBS doctor.